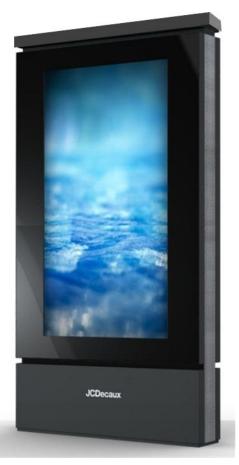

#### Presentation

- Digital display in Forum design.
- Product specially designed for direct outdoor use in a wide range of environmental/temperature conditions and features.

#### **General Product Information**

#### **Weight and Dimensions**

Global 1338(W) x 2370 (H) x 350 (D) mm

Visible

1866mm(H)x1052mm(W)2142mm(Diagonal)

Visible area 1.9m<sup>2</sup>

Screen aspect ratio 16/9

Weight approx 460kg

Certificates