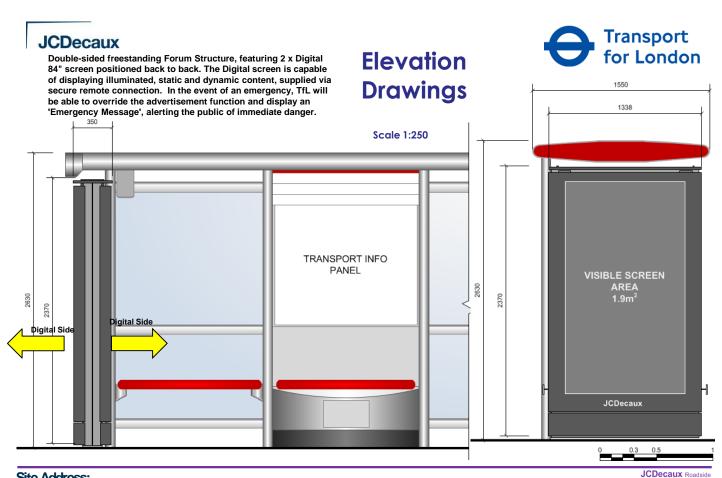

## **Location Plan 1:1250**

## Site Plan 1:200

#### **Weight and Dimensions**

Global 1338(W) x 2370 (H) x 350 (D) mm

Visible

1866mm(H)x1052mm(W)2142mm(Diagonal)

Visible area 1.9m<sup>2</sup>

Screen aspect ratio 16/9

Weight approx 460kg

Certificates