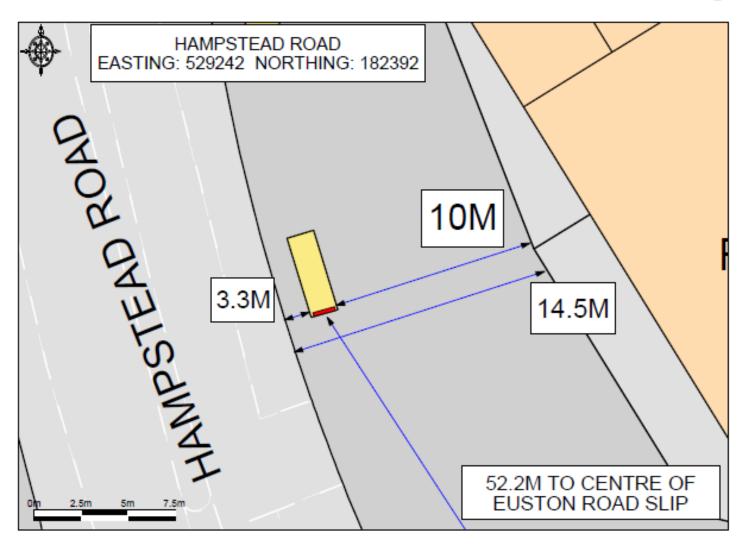

## London Borough of Camden

TfL Bus Shelter Advertising Upgrade

Site Address
HAMPSTEAD ROAD, LONDON. NW1 2PB
Bus Stop 0107/0311 - 1

JCDecaux Roadside



## **Location Plan 1:1250**









## Site Plan 1:200







## Site Images















#### Presentation

- Digital display in Forum design.
- Product specially designed for direct outdoor use in a wide range of environmental/temperature conditions and features.

#### **General Product Information**

#### **Performance**

- Excellent contrast and quality of image.
- Displays great quality fix images and video, thanks to its resolution 3840 x 2160 4K.
- Brightness up to 2500Cdm<sup>2</sup>, the best performance available in the market for an LCD screen.

#### **Robustness and Durability**

- Product specially designed for direct outdoor use in a wide range of environmental/temperature conditions and features.
- Brightness level not affected by extreme temperatures and does not degrade over time like other technologies.
- Best in class product