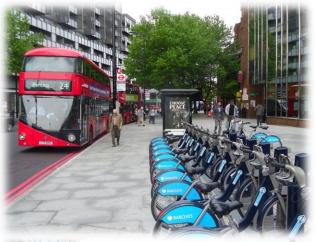

## London Borough of Camden

TfL Bus Shelter Advertising Upgrade

Site Address
HAMPSTEAD ROAD, LONDON. NW1 2PB
Bus Stop 0107/0311 - 1

JCDecaux Roadside



## **Location Plan 1:1250**









## Site Plan 1:200







## Site Images















#### Presentation

- Digital display in Forum design.
- Product specially designed for direct outdoor use in a wide range of environmental/temperature conditions and features.

#### **General Product Information**

#### **Performance**

- Excellent contrast and quality of image.
- Displays great quality fix images and video, thanks to its resolution 3840 x 2160 4K.
- Brightness up to 2500Cdm<sup>2</sup>, the best performance available in the market for an LCD screen.

#### **Robustness and Durability**

- Product specially designed for direct outdoor use in a wide range of environmental/temperature conditions and features.
- Brightness level not affected by extreme temperatures and does not degrade over time like other technologies.
- Best in class product in term of visibility