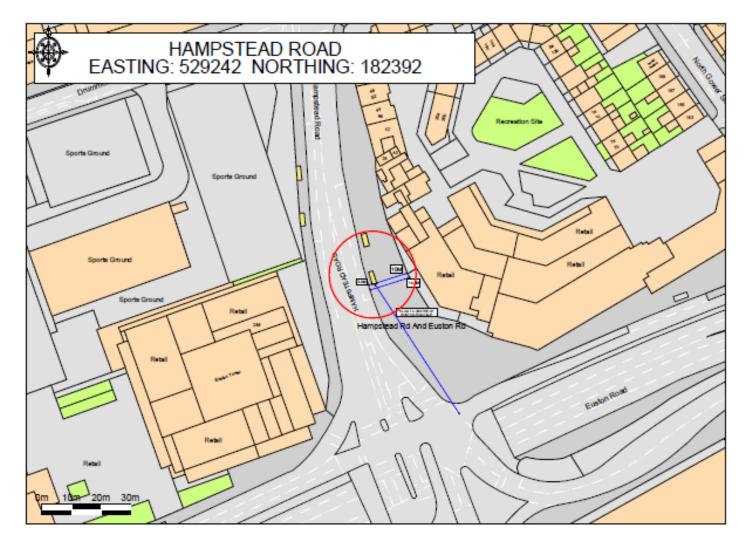

## London Borough of Camden

TfL Bus Shelter Advertising Upgrade

Site Address
HAMPSTEAD ROAD, LONDON. NW1 2PB
Bus Stop 0107/0311 - 1

JCDecaux Roadside



## **Location Plan 1:1250**









## Site Plan 1:200







## Site Images















#### Presentation

- Digital display in Forum design.
- Product specially designed for direct outdoor use in a wide range of environmental/temperature conditions and features.

#### **General Product Information**

#### **Performance**

- Excellent contrast and quality of image.
- Displays great quality fix images and video, thanks to its resolution 3840 x 2160 4K.
- Brightness up to 2500Cdm<sup>2</sup>, the best performance available in the market for an LCD screen.

#### **Robustness and Durability**

- Product specially designed for direct outdoor use in a wide range of environmental/temperature conditions and features.
- Brightness level not affected by extreme temperatures and does not degrade over time like other technologie