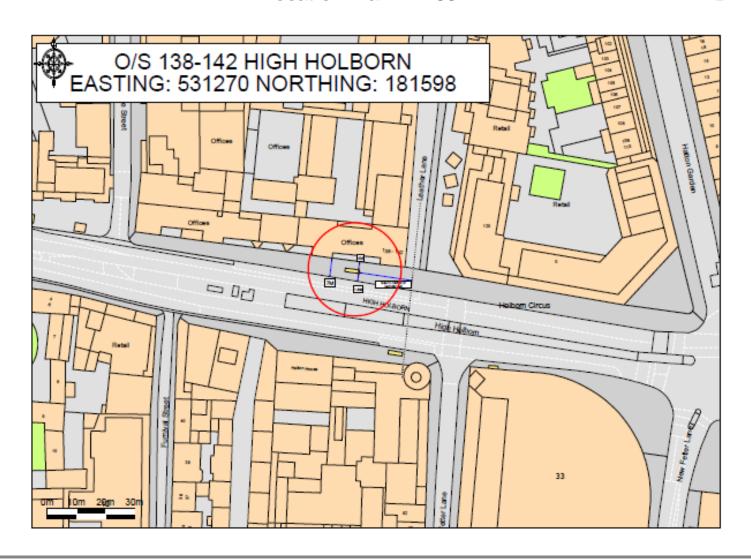

## London Borough of Camden

TfL Bus Shelter Advertising Upgrade

Site Address IFO 138-142 HIGH HOLBORN, LONDON. EC1N 7RA Bus Stop 0107/0217

JCDecaux Roadside



## **Location Plan 1:1250**









## Site Plan 1:200







## Site Images













Site Address

IFO 138-142 HIGH HOLBORN, LONDON. EC1N 7RA

Bus Stop 0107/0217



#### Presentation

- Digital display in Forum design.
- Product specially designed for direct outdoor use in a wide range of environmental/temperature conditions and features.

#### **General Product Information**

#### **Performance**

- Excellent contrast and quality of image.
- Displays great quality fix images and video, thanks to its resolution 3840 x 2160 4K.
- Brightness up to 2500Cdm<sup>2</sup>, the best performance available in the market for an LCD screen.

#### **Robustness and Durability**

- Product specially designed for direct outdoor use in a wide range of environmental/temperature conditions and features.
- Brightness level not affected