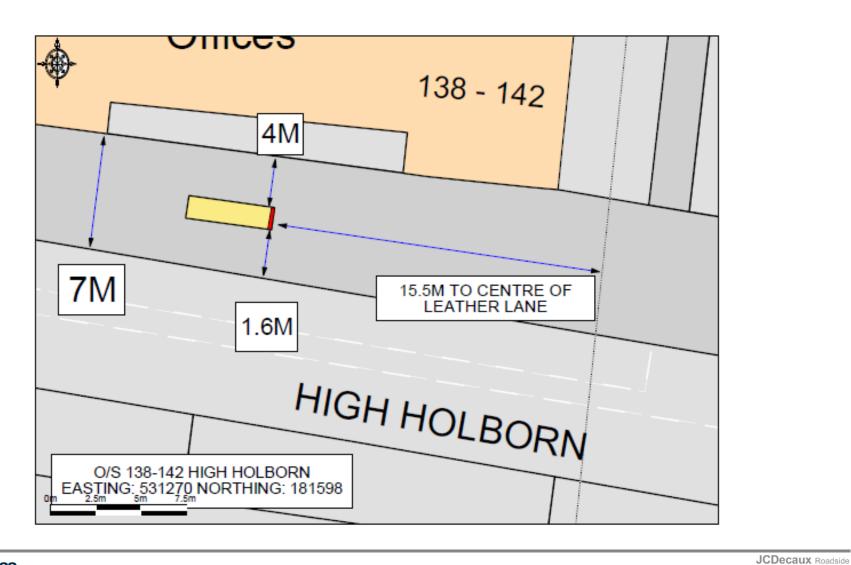

## London Borough of Camden

TfL Bus Shelter Advertising Upgrade

Site Address IFO 138-142 HIGH HOLBORN, LONDON. EC1N 7RA Bus Stop 0107/0217

JCDecaux Roadside



## **Location Plan 1:1250**









## Site Plan 1:200







## Site Images













Site Address

IFO 138-142 HIGH HOLBORN, LONDON. EC1N 7RA

Bus Stop 0107/0217



#### Presentation

- Digital display in Forum design.
- Product specially designed for direct outdoor use in a wide range of environmental/temperature conditions and features.

#### **General Product Information**

#### **Performance**

- Excellent contrast and quality of image.
- Displays great quality fix images and video, thanks to its resolution 3840 x 2160 4K.
- Brightness up to 2500Cdm<sup>2</sup>, the best performance available in the market for an LCD screen.

#### **Robustness and Durability**

- Product specially designed for direct outdoor use in a wide range of environmental/temperature conditions and features.
- Brightness level not affected by extreme temperatures a