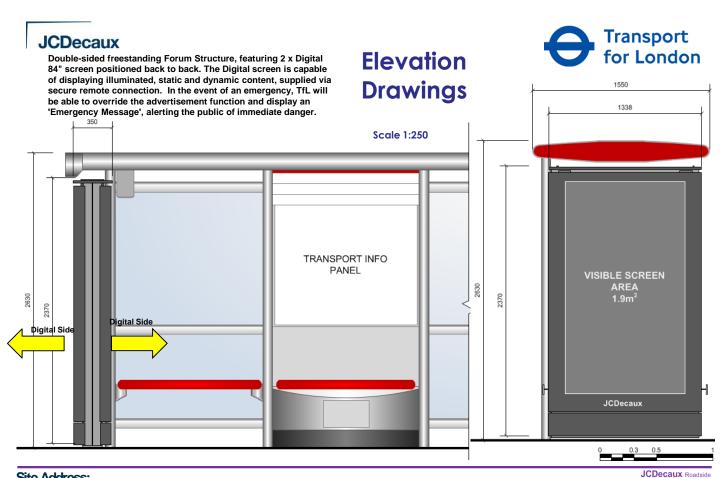

## Site Plan 1:200

#### **Weight and Dimensions**

Global 1338(W) x 2370 (H) x 350 (D) mm

Visible

1866mm(H)x1052mm(W)2142mm(Diagonal)

Visible area 1.9m<sup>2</sup>

Screen aspect ratio 16/9

Weight approx 460kg

Certificates