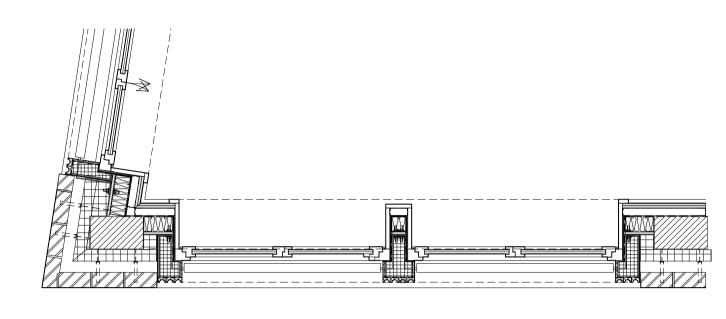

**Section AA** 

Elevation A

Window type A

Window type B

Window type C

Sergison Bates architects LP Detail facade

Fitzjohns Avenue, NW3 Stage C Documents

Architects Date Scale