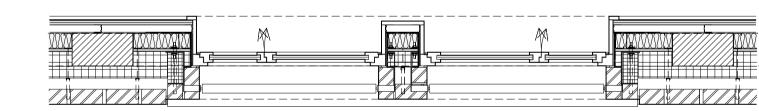

**Section AA** 

Elevation A

Window type A

Window type B

Window type C

Sergison Bates architects LP Detail facade

Fitzjohns Avenue, NW3 Stage C Documents

Architects Date Scale