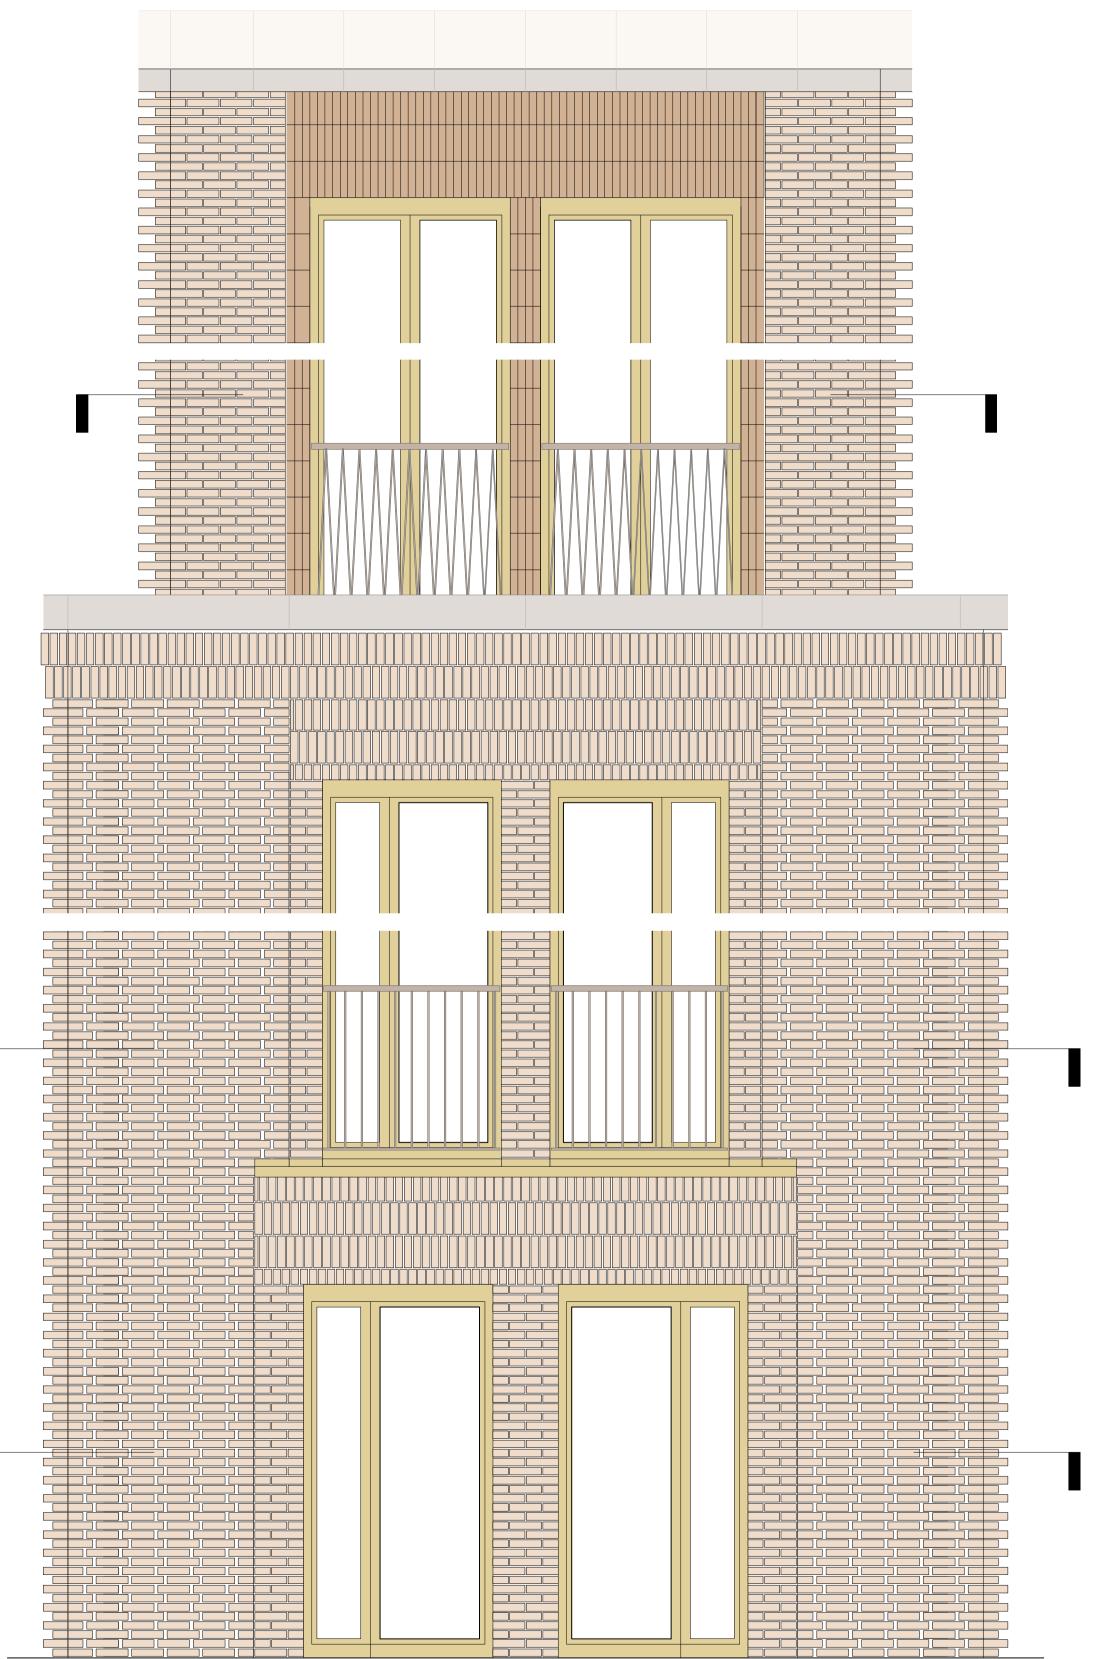

**Section AA** 

Elevation A

Window type A

Window type B

Window type C

Sergison Bates architects LP Detail facade

Fitzjohns Avenue, NW3 Stage C Documents

Architects Date Scale