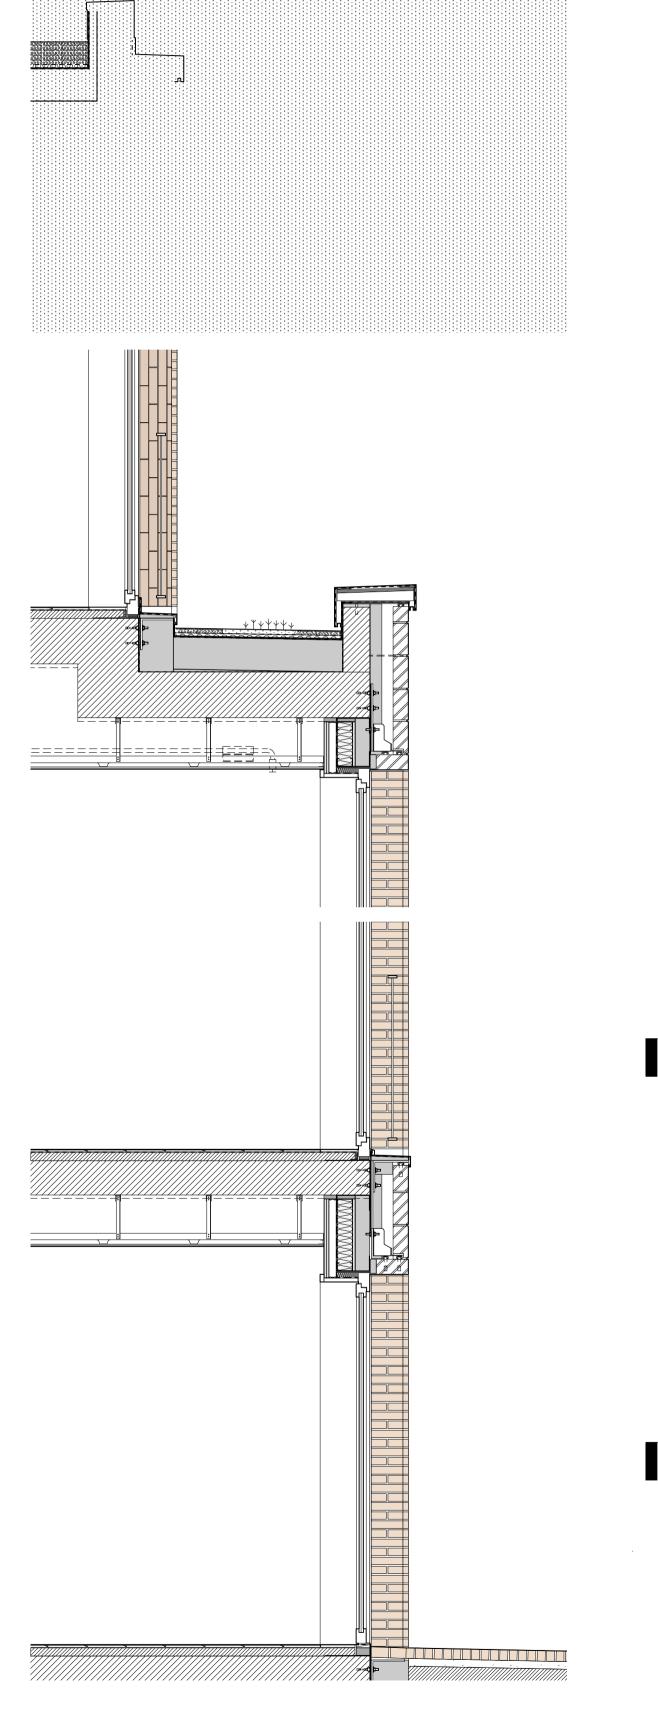

**Section AA** 

Elevation A

Window type A

Window type B

Window type C

Sergison Bates architects LP Detail facade

Fitzjohns Avenue, NW3 Stage C Documents

Architects Date Scale