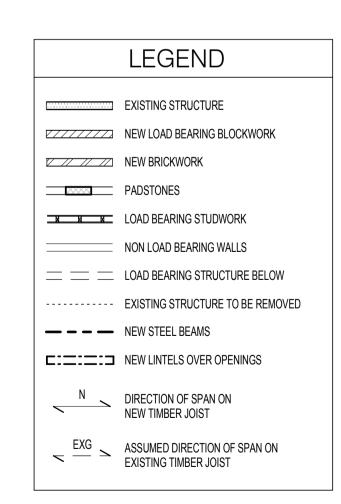

|          | LEGEND                                             |
|----------|----------------------------------------------------|
|          | EXISTING STRUCTURE                                 |
| <u> </u> | NEW LOAD BEARING BLOCKWORK                         |
|          | NEW BRICKWORK                                      |
|          | PADSTONES                                          |
| <u> </u> | LOAD BEARING STUDWORK                              |
|          | NON LOAD BEARING WALLS                             |
|          | LOAD BEARING STRUCTURE BELOW                       |
|          | EXISTING STRUCTURE TO BE REMOVED                   |
|          | NEW STEEL BEAMS                                    |
| c:=:=:   | NEW LINTELS OVER OPENINGS                          |
| N N      | DIRECTION OF SPAN ON<br>NEW TIMBER JOIST           |
| ∠ EXG  ∠ | ASSUMED DIRECTION OF SPAN ON EXISTING TIMBER JOIST |