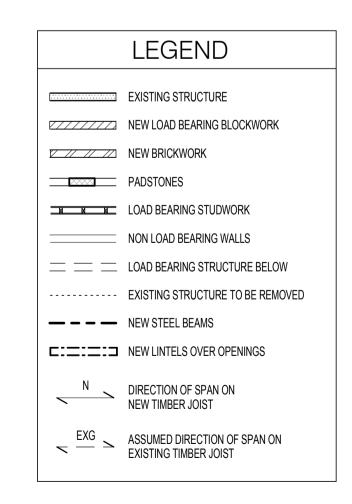

|          | LEGEND                                             |
|----------|----------------------------------------------------|
|          | EXISTING STRUCTURE                                 |
| <u> </u> | NEW LOAD BEARING BLOCKWORK                         |
|          | NEW BRICKWORK                                      |
|          | PADSTONES                                          |
| <u> </u> | LOAD BEARING STUDWORK                              |
|          | NON LOAD BEARING WALLS                             |
|          | LOAD BEARING STRUCTURE BELOW                       |
|          | EXISTING STRUCTURE TO BE REMOVED                   |
|          | NEW STEEL BEAMS                                    |
| c:=:=:   | NEW LINTELS OVER OPENINGS                          |
| N N      | DIRECTION OF SPAN ON<br>NEW TIMBER JOIST           |
| ∠ EXG  ∠ | ASSUMED DIRECTION OF SPAN ON EXISTING TIMBER JOIST |