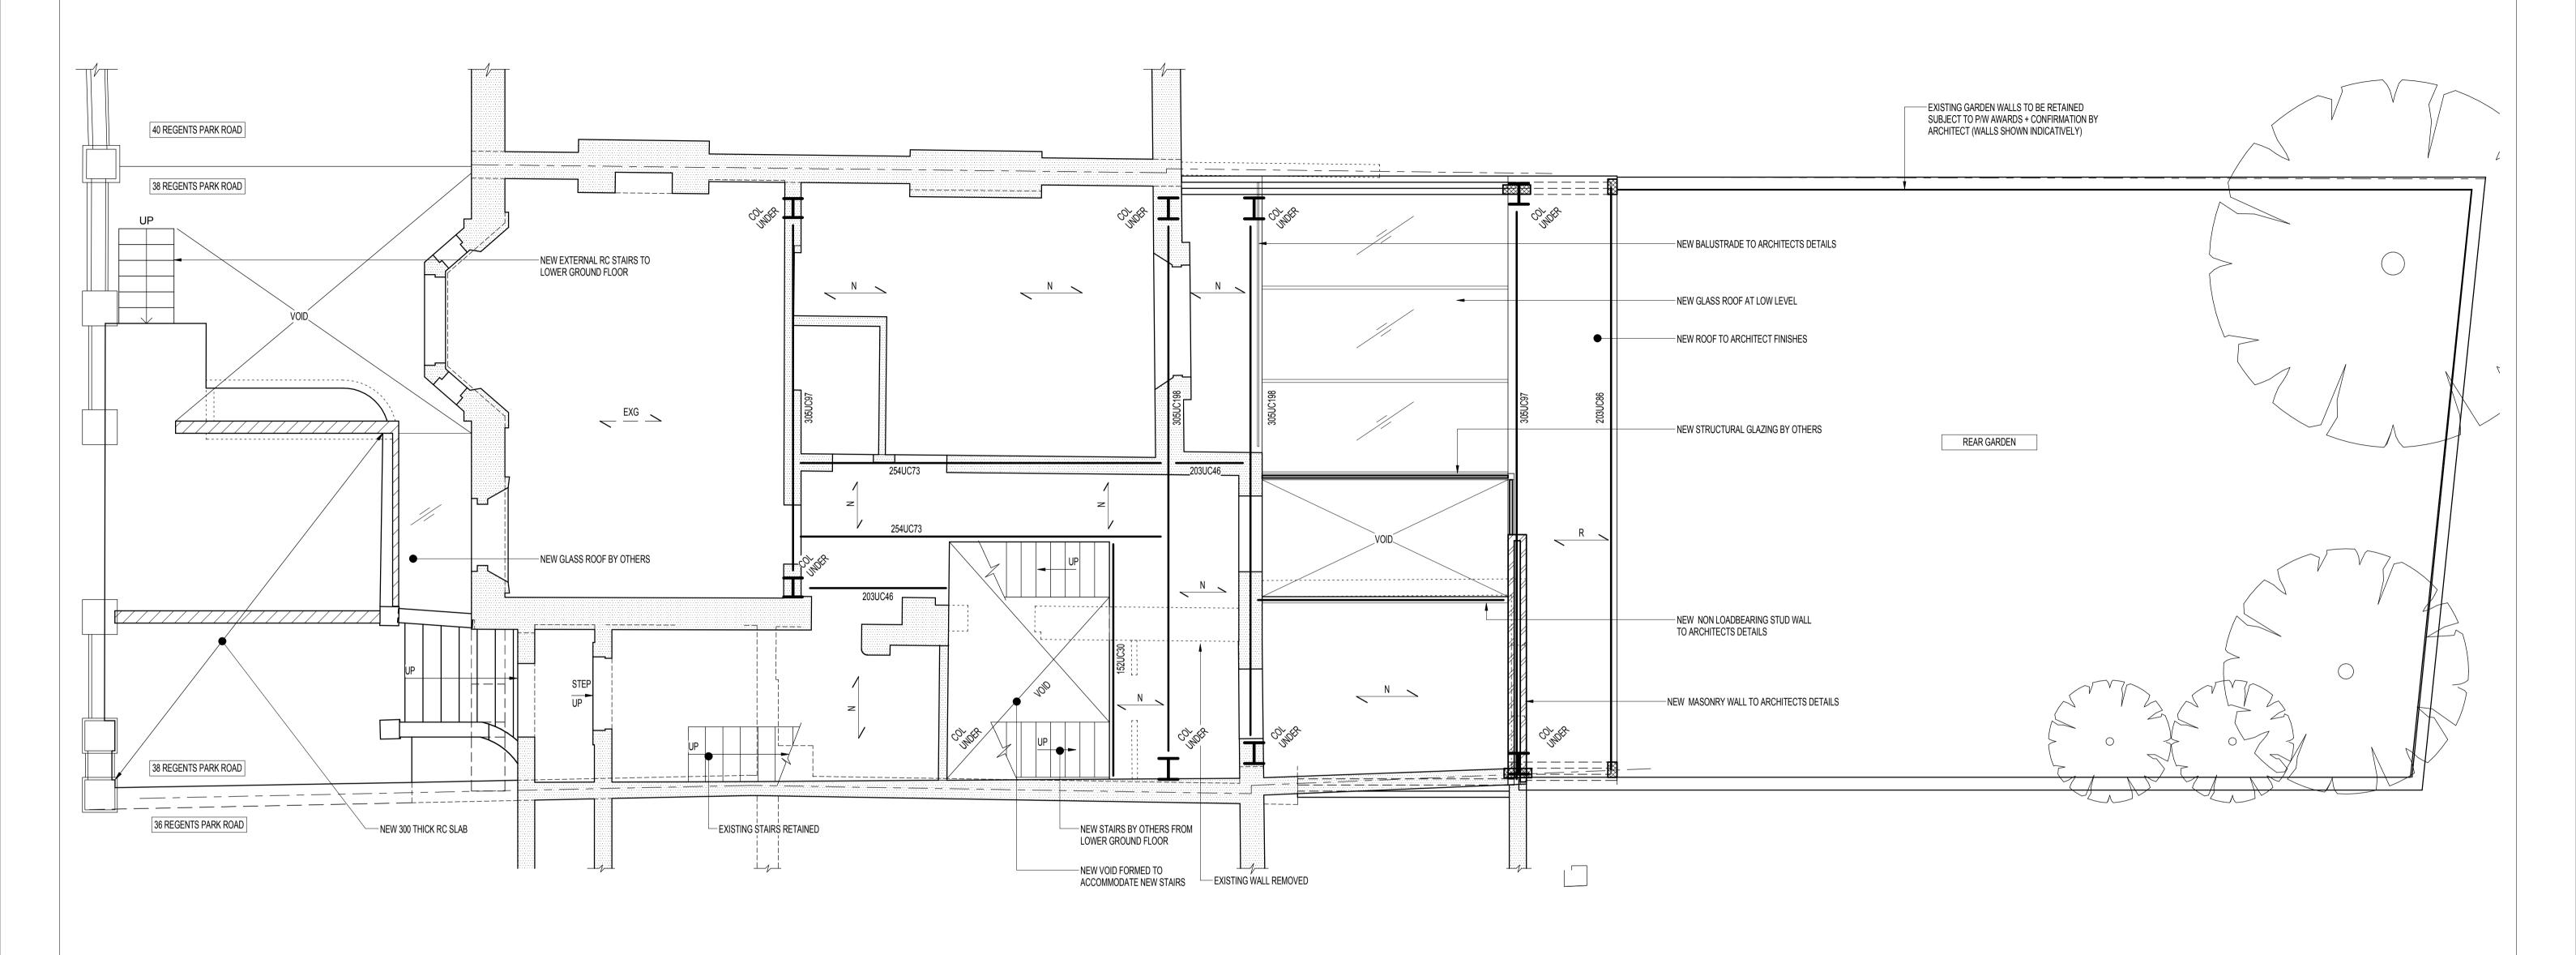

|                                                                                                                                 | project no |        |       | drawing st | tatus       |          |  |  |
|---------------------------------------------------------------------------------------------------------------------------------|------------|--------|-------|------------|-------------|----------|--|--|
|                                                                                                                                 | 2113       | 211334 |       |            | Preliminary |          |  |  |
| Elliott Wood Partnership LLP, 241 The Broadway, London SW19 1SD                                                                 | originator | zone   | level | role       | drg no.     | revision |  |  |
| Consulting Structural and Civil Engineers. www.elliottwood.co.uk tel: 020 8544 0033. fax: 020 8544 0066. info@elliottwood.co.uk | EW         | 00     | L00   | S          | 201         | P1       |  |  |