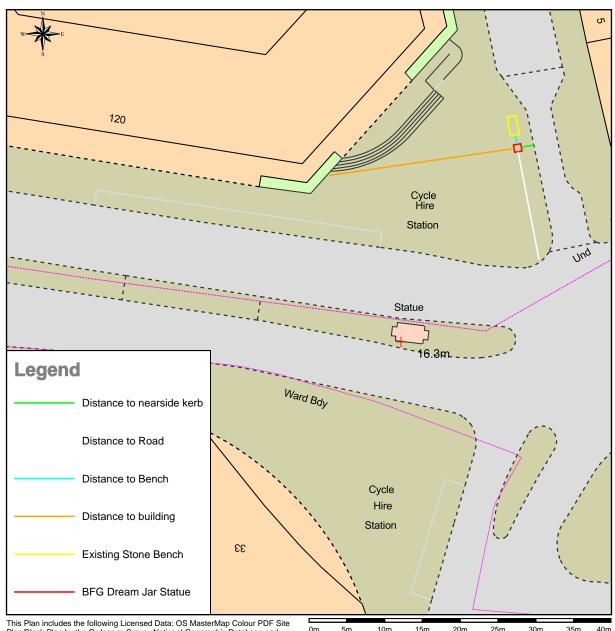

## Site Plan/Block Plan #1008375

This Plan includes the following Licensed Data: OS MasterMap Colour PDF Site Plan/Block Plan by the Ordnance Survey National Geographic Database and incorporating surveyed revision available at the date of production. Reproduction in whole or in part is prohibited without the prior permission of Ordnance Survey. The representation of a road, track or path is no evidence of a right of way. The representation of features, as lines is no evidence of a property boundary. © Crown copyright and database rights, 2016. Ordnance Survey 0100031673

Scale: 1:500, paper size: A4