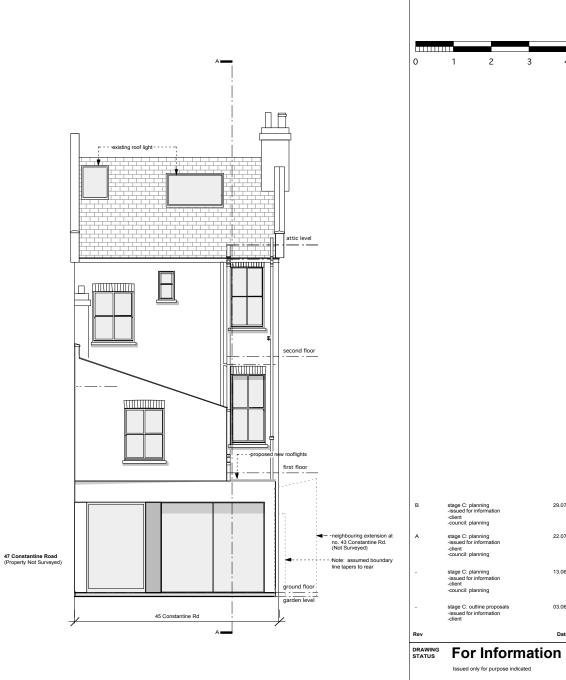

side elevation towards no. 43 Constantine Road

SECTION AA

SECTION BB

WILLIAM TOZER 03.06.16 STATUS For Information This drawing to be read in conjunction with all consultants information. All dimensions to be checked on site.
Do not scale, except for planning purposes. This drawing is protected by copyright. Nieto Residence 45 Constantine Road, London, NW3 2LN Section AA and BB proposed 1:100 @ A3 1:50 @ A1 A/02/501