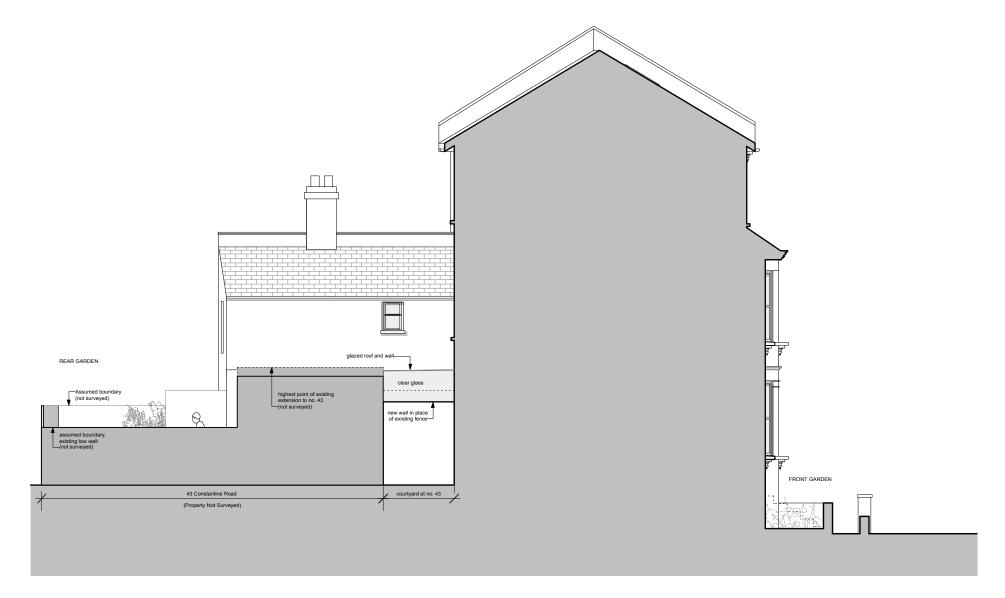

side elevation towards no. 43 Constantine Road

SECTION AA

SECTION BB

WILLIAM TOZER 03.06.16 STATUS For Information This drawing to be read in conjunction with all consultants information. All dimensions to be checked on site.
Do not scale, except for planning purposes. This drawing is protected by copyright. Nieto Residence 45 Constantine Road, London, NW3 2LN Section AA and BB proposed 1:100 @ A3 1:50 @ A1 A/02/501