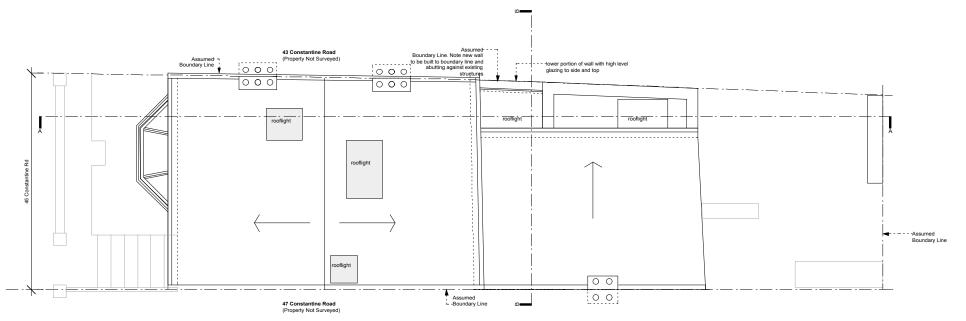

WILLIAM TOZER RIBA chartered practice NZIA practice UK | FU AU | NZ USA 42–44 New House 67–68 Hatton Garden London EC1N 8JV 144 (0)20 7404 6975 enquirtes@willamtozerassociates.com www.williamtozerassociates.com stage C: planning -issued for information -client -council: planning stage C: planning -issued for informatio -client -council: planning 22.07.16 03.06.16 STATUS For Information This drawing to be read in conjunction with all consultants information. All dimensions to be checked on site. Do not scale, except for planning purposes This drawing is protected by copyright. Nieto Residence 45 Constantine Road, London, NW3 2LN floor plans proposed scale: 1:100 @ A3 1:50 @ A1

A/02/101

В



## third floor



roof plan

## WILLIAM TOZER RIBA chartered practice NZIA practice UKI FU AU JNZ USA 42-44 New House 67-68 Hatton Garden London EC118.31/ enquiries@william/ccrassociates.com www.williamtozerassociates.com stage C: planning -issued for information -client -council: planning stage C: planning -issued for information -client -council: planning 22.07.16 03.06.16 STATUS For Information This drawing to be read in conjunction with all consultants information. All dimensions to be checked on site. Do not scale, except for planning purposes. This drawing is protected by copyright. Nieto Residence 45 Constantine Road, London, NW3 2LN DRAWING TITLE floor plans existing 1:100 @ A3 1:50 @ A1

A/02/102

В



front elevation rear elevation



WILLIAM TOZER

29.07.16 22.07.16 03.06.16

This drawing to be