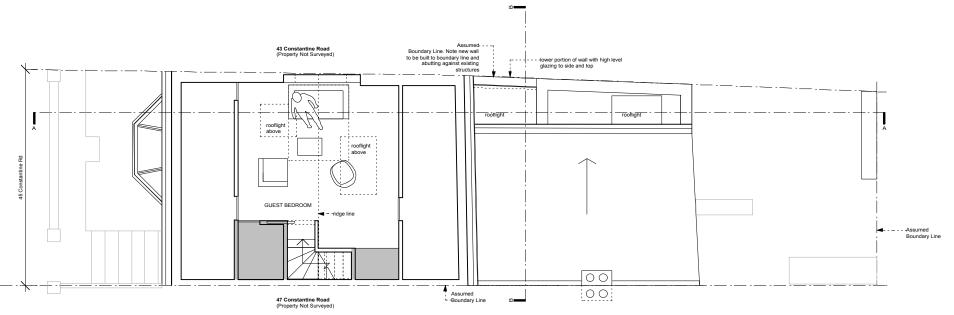

WILLIAM TOZER RIBA chartered practice NZIA practice UK | FU AU | NZ USA 42–44 New House 67–68 Hatton Garden London EC1N 8JV 144 (0)20 7404 6975 enquirtes@willamtozerassociates.com www.williamtozerassociates.com stage C: planning -issued for information -client -council: planning stage C: planning -issued for informatio -client -council: planning 22.07.16 03.06.16 STATUS For Information This drawing to be read in conjunction with all consultants information. All dimensions to be checked on site. Do not scale, except for planning purposes This drawing is protected by copyright. Nieto Residence 45 Constantine Road, London, NW3 2LN floor plans proposed scale: 1:100 @ A3 1:50 @ A1

A/02/101

В



## third floor



roof plan

## WILLIAM TOZER RIBA chartered practice NZIA practice UKI FU AU JNZ USA 42-44 New House 67-68 Hatton Garden London EC118.31/ enquiries@william/ccrassociates.com www.williamtozerassociates.com stage C: planning -issued for information -client -council: planning stage C: planning -issued for information -client -council: planning 22.07.16 03.06.16 STATUS For Information This drawing to be read in conjunction with all consultants information. All dimensions to be checked on site. Do not scale, except for planning purposes. This drawing is protected by copyright. Nieto Residence 45 Constantine Road, London, NW3 2LN DRAWING TITLE floor plans existing 1:100 @ A3 1:50 @ A1

A/02/102

В



front elevation rear elevation



WILLIAM TOZER

29.07.16 22.07.16 03.06.16