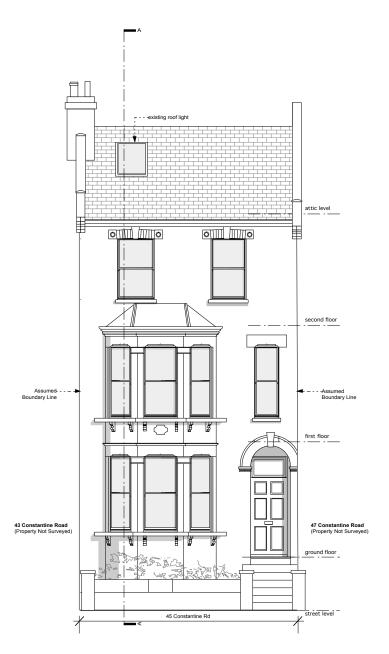

A/02/102

В

front elevation rear elevation

WILLIAM TOZER

29.07.16 22.07.16 03.06.16

This drawing to be read in conjunction with all consultants information.

All dimensions to be checked on site. Do not scale, except for planning purposes

This drawing is protected by copyright.

177

Nieto Residence 45 Constantine Road, London, NW3 2LN

DRAWING TITLE

front and rear elevations proposed

1:100 @ A3 1:50 @ A1

A/02/103

В