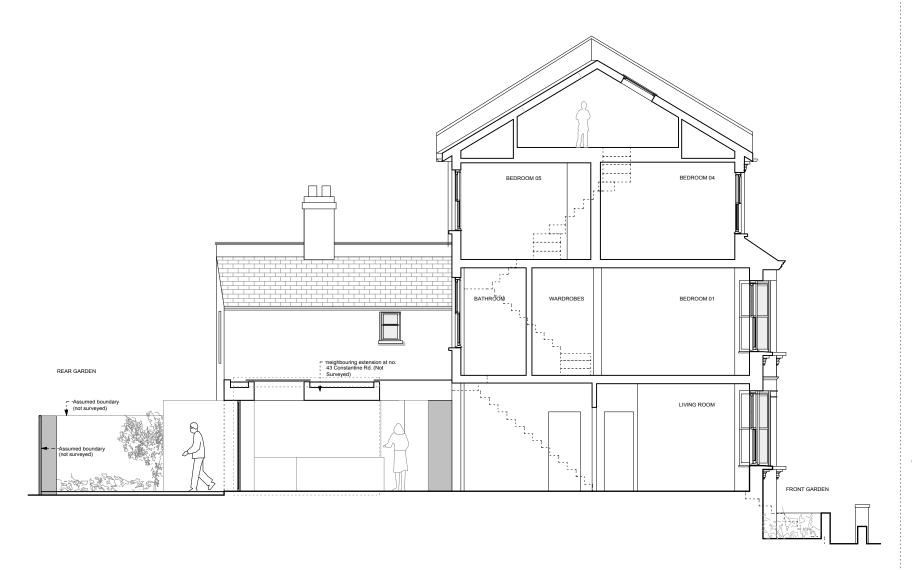

side elevation towards no. 43 Constantine Road

SECTION AA

SECTION BB

WILLIAM TOZER 03.06.16 STATUS For Information This drawing to be read in conjunction with all consultants information. All dimensions to be checked on site.
Do not scale, except for planning purposes. This drawing is protected by copyright. Nieto Residence 45 Constantine Road, London, NW3 2LN Section AA and BB proposed 1:100 @ A3 1:50 @ A1 A/02/501