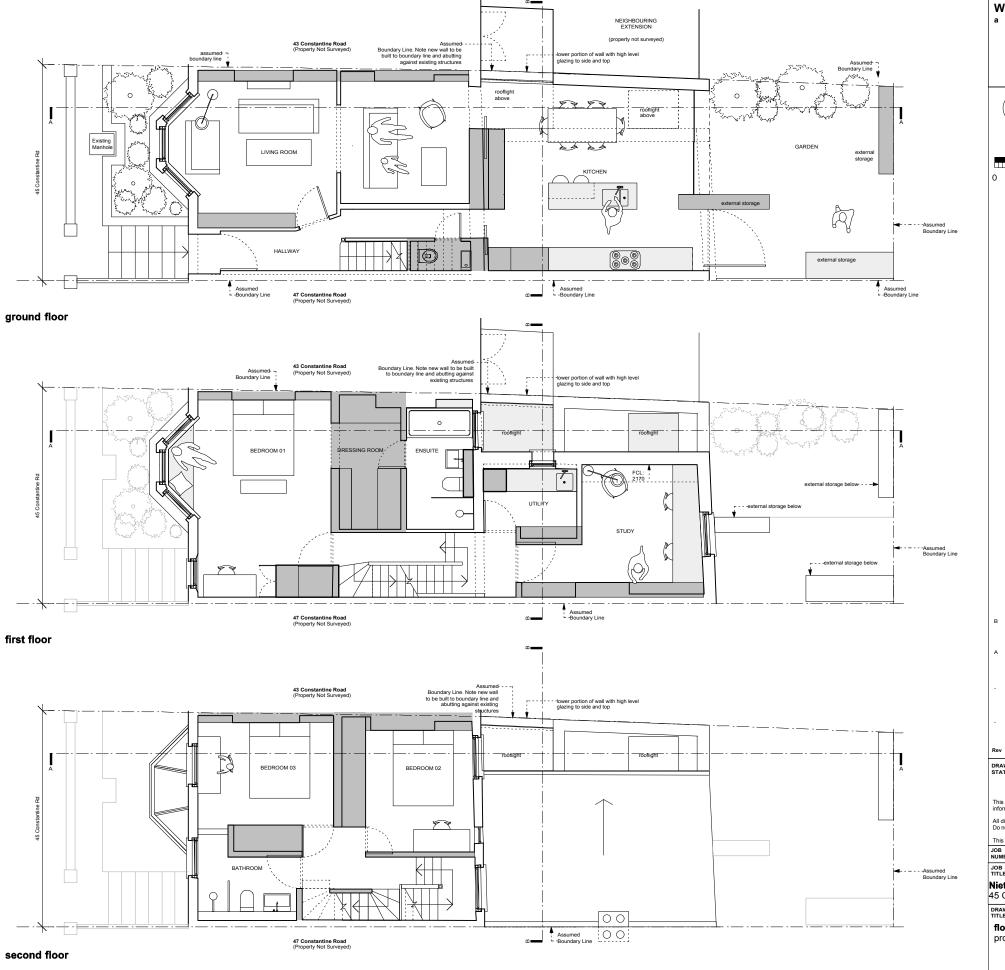

WILLIAM TOZER RIBA chartered practice NZIA practice UK | FU AU | NZ USA 42–44 New House 67–68 Hatton Garden London EC1N 8JV 144 (0)20 7404 6975 enquirtes@willamtozerassociates.com www.williamtozerassociates.com stage C: planning -issued for information -client -council: planning stage C: planning -issued for informatio -client -council: planning 22.07.16 03.06.16 STATUS For Information This drawing to be read in conjunction with all consultants information. All dimensions to be checked on site. Do not scale, except for planning purposes This drawing is protected by copyright. Nieto Residence 45 Constantine Road, London, NW3 2LN floor plans proposed scale: 1:100 @ A3 1:50 @ A1