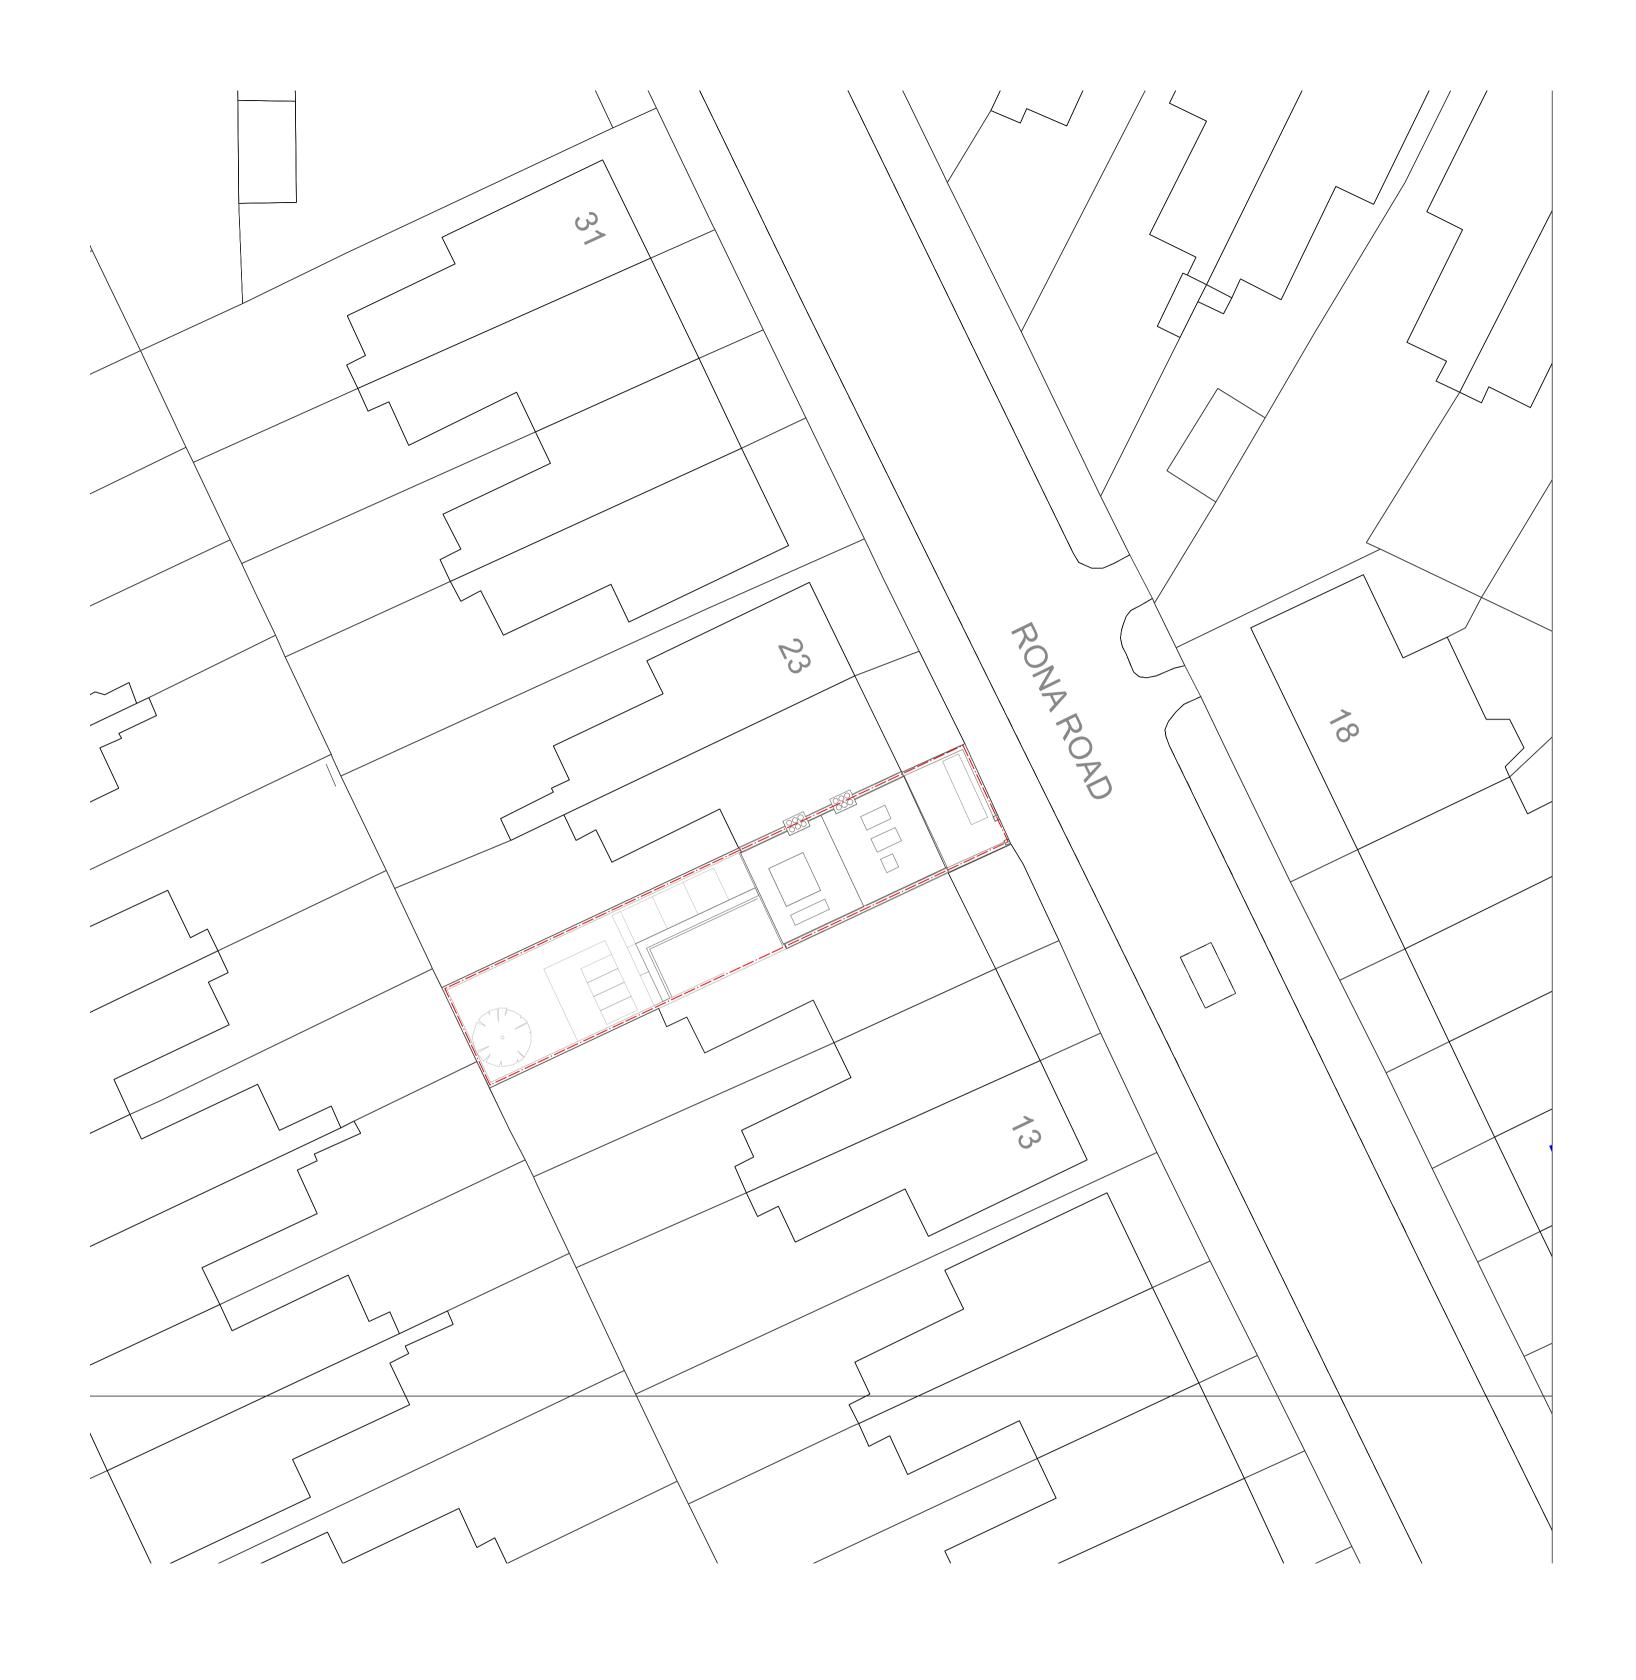

NOTES

GROSS INTERNAL AREA (MEASURED TO THE INTERNAL FACE OF THE PERIMETER WALL):

EXISTING DWELLING GIA: 221 sqm.

PROPOSED GROUND FLOOR BASEMENT 3 BEDROOM FLAT GIA: 171.5 sqm.

PROPOSED FIRST, SECOND & THIRD FLOOR 3 BEDROOM FLAT GIA: 142.6 sqm.