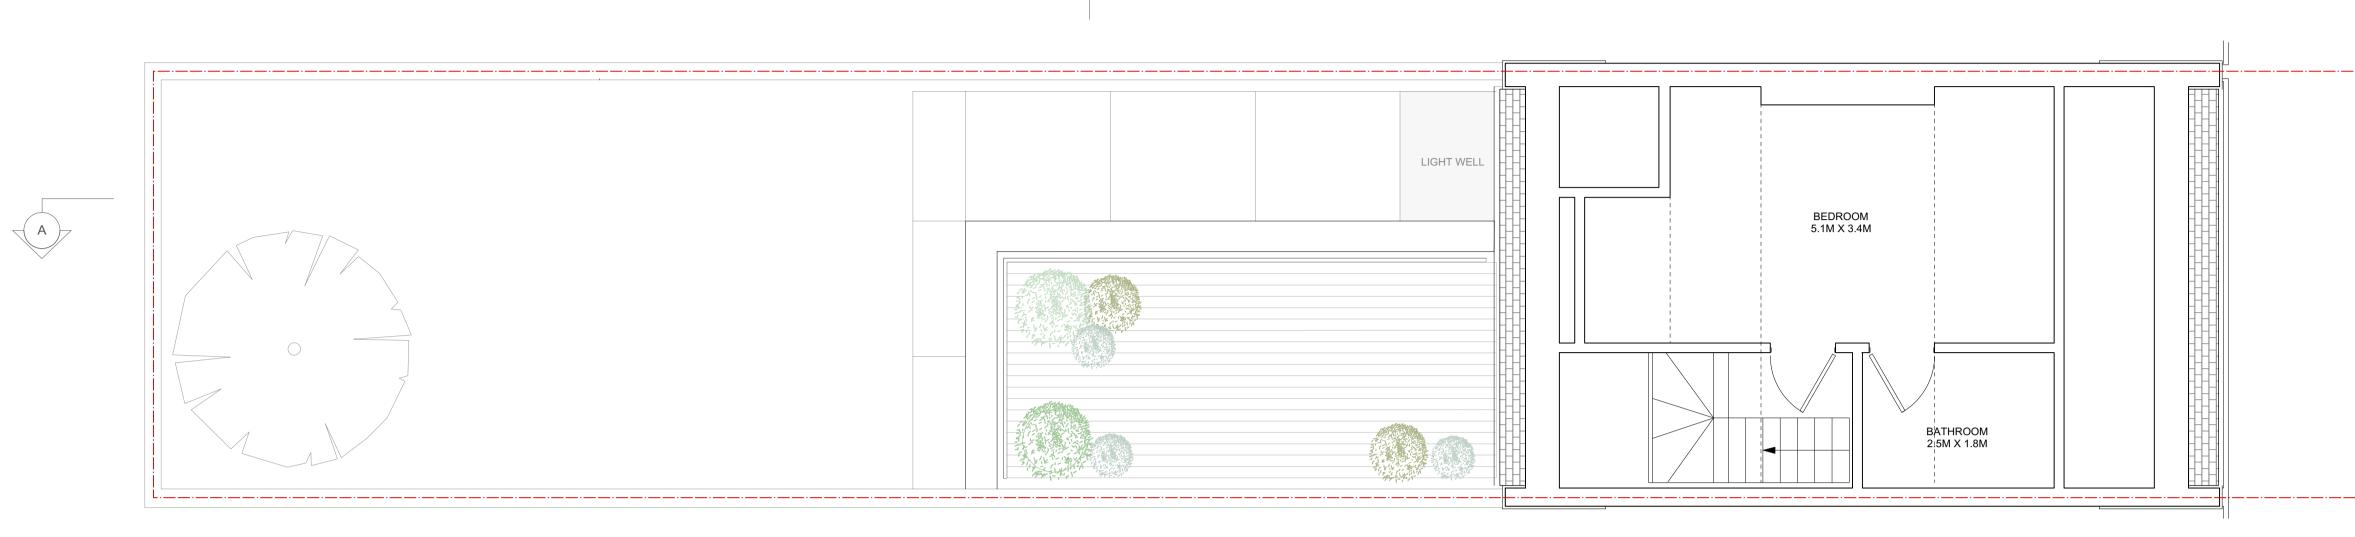

© copyright 51% Studios Ltd.

25 M

15

-( в

B

2 Approved Ground Floor Plan

1 2 3 4 5 M Copyright in the design and this drawing is the property of 51% Studios Limited. Reproduction in whole or in part is forbidden without written permission of 51% Studios Limited.

NOTES

GROSS INTERNAL AREA (MEASURED TO THE INTERNAL FACE OF THE PERIMETER WALL):

EXISTING DWELLING GIA: 221 sqm.

PROPOSED GROUND FLOOR BASEMENT 3 BEDROOM FLAT GIA: 171.5 sqm.

PROPOSED FIRST, SECOND & THIRD FLOOR 3 BEDROOM FLAT GIA: 142.6 sqm.

# Planning

Approved Ground & Basement Plan

ject Archite PT rawn By MS

hecked By 51%

File Name

May 2015

1135

1:50 @ A1