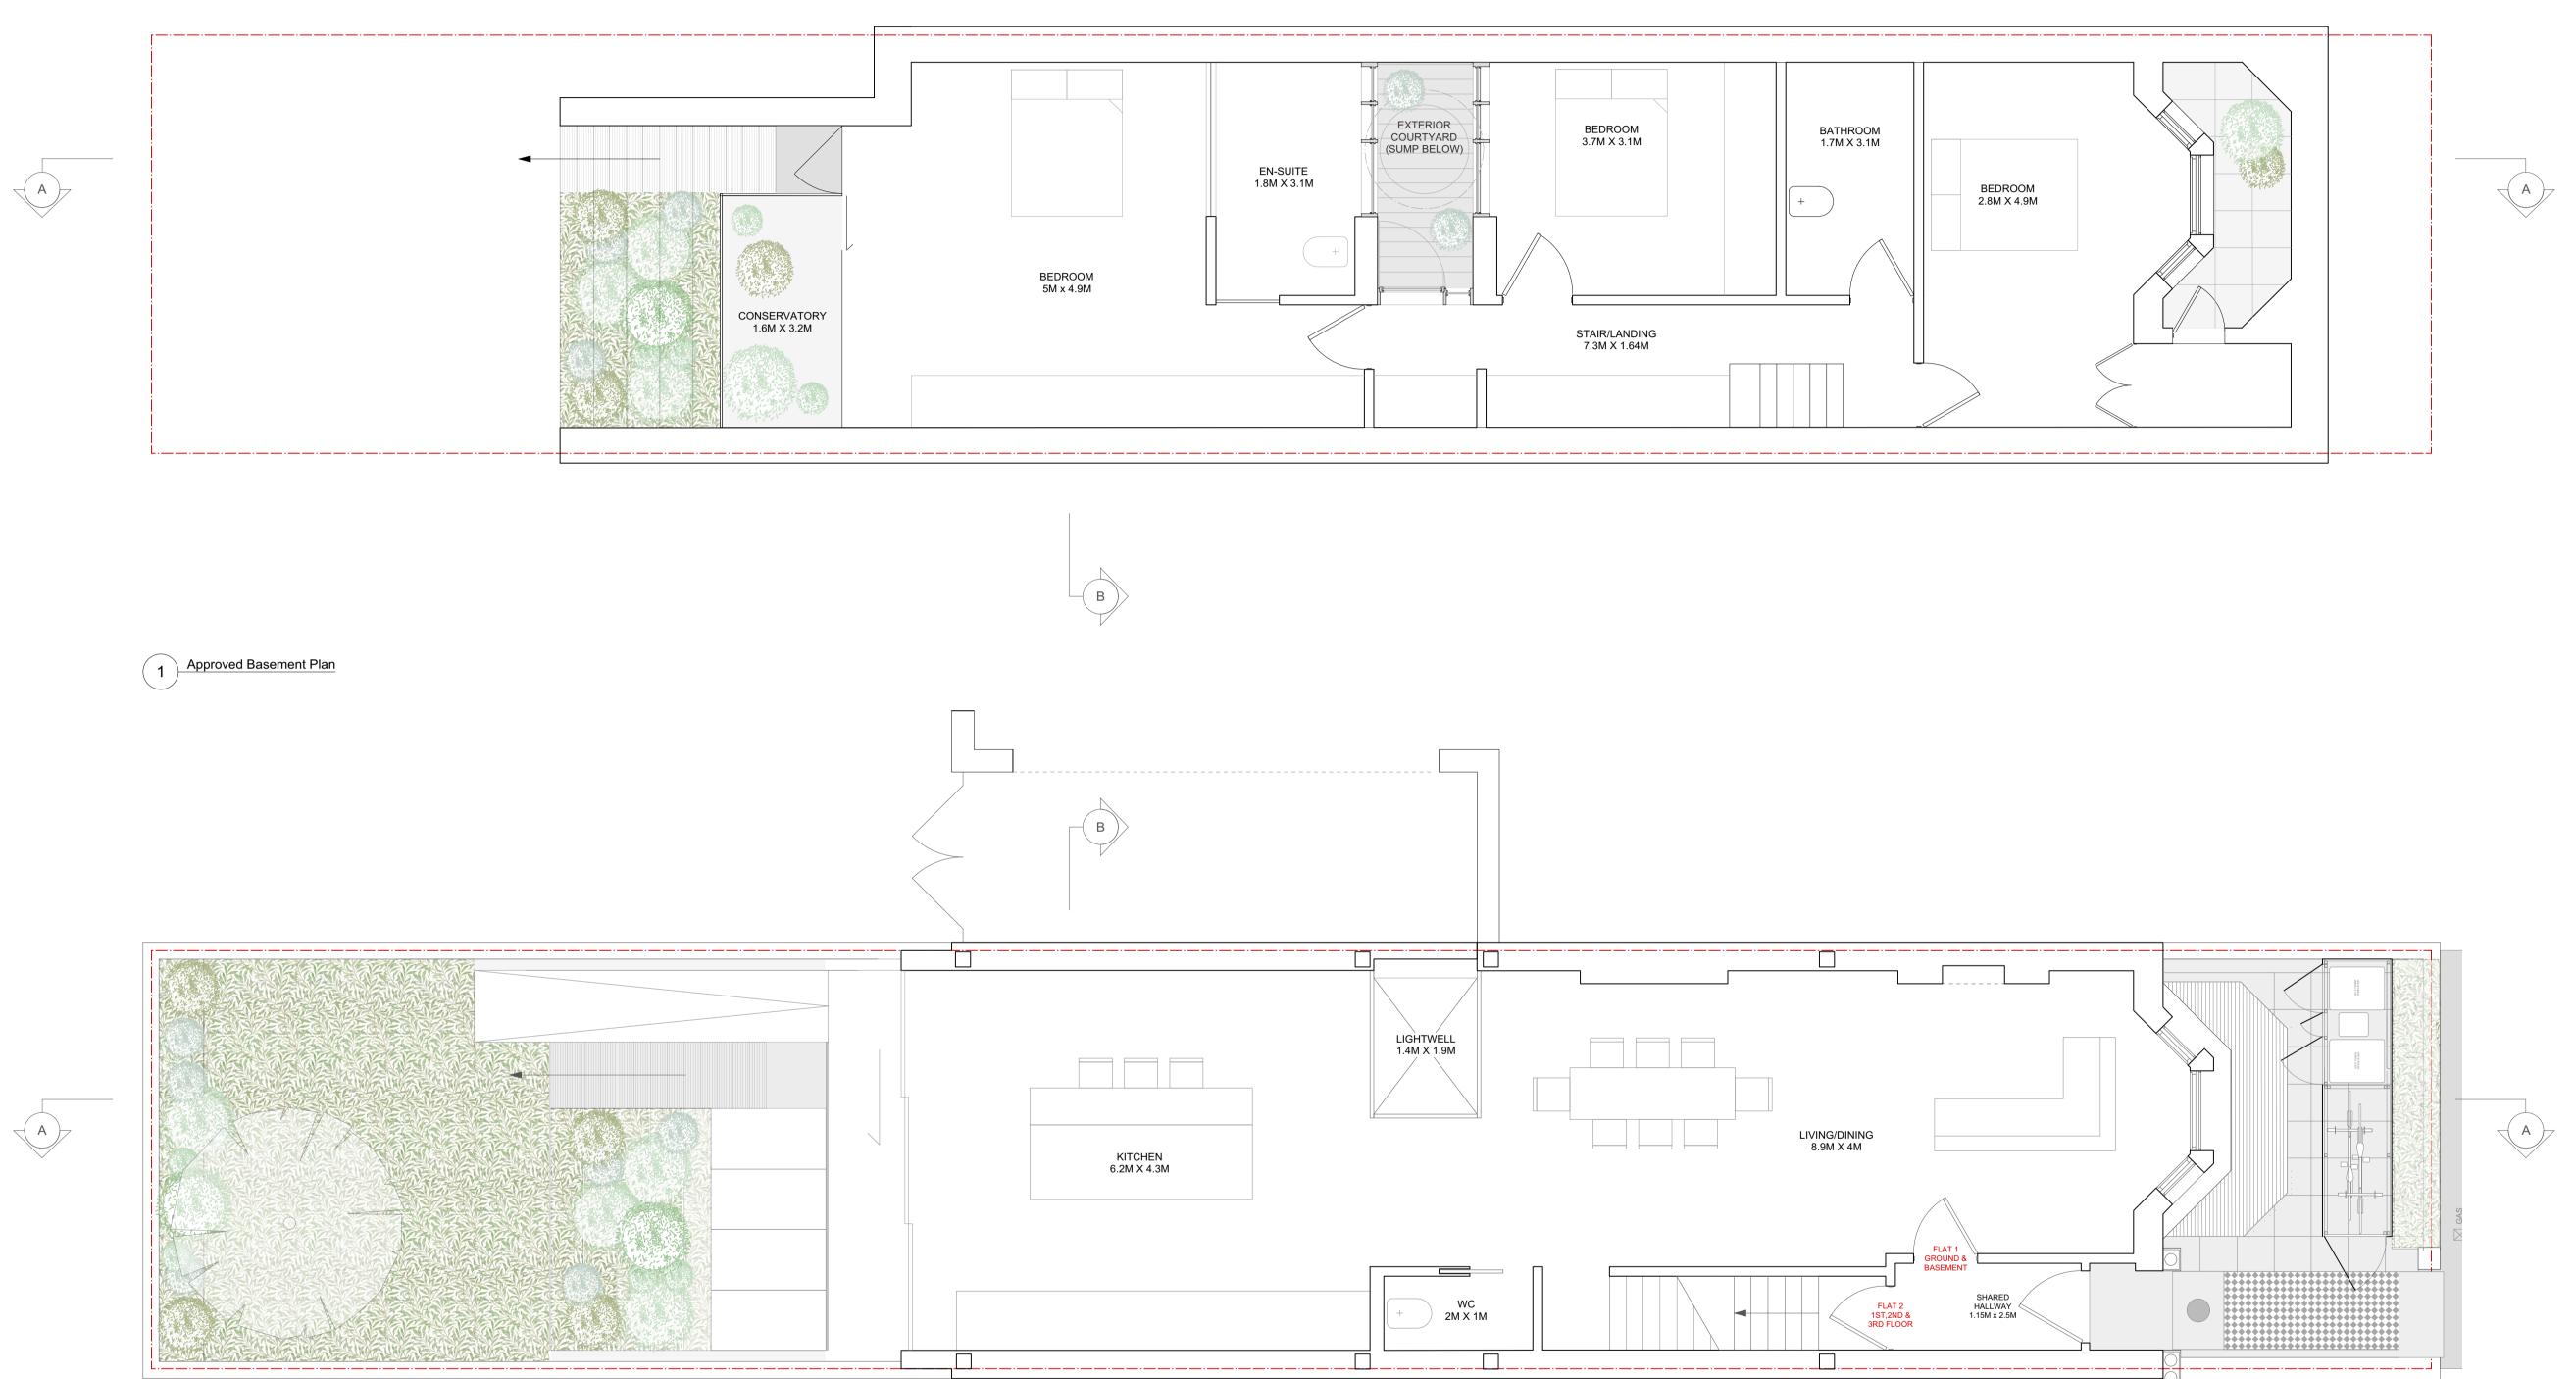

NOTES

GROSS INTERNAL AREA (MEASURED TO THE INTERNAL FACE OF THE PERIMETER WALL):

EXISTING DWELLING GIA: 221 sqm.

PROPOSED GROUND FLOOR BASEMENT 3 BEDROOM FLAT GIA: 171.5 sqm.

PROPOSED FIRST, SECOND & THIRD FLOOR 3 BEDROOM FLAT GIA: 142.6 sqm.