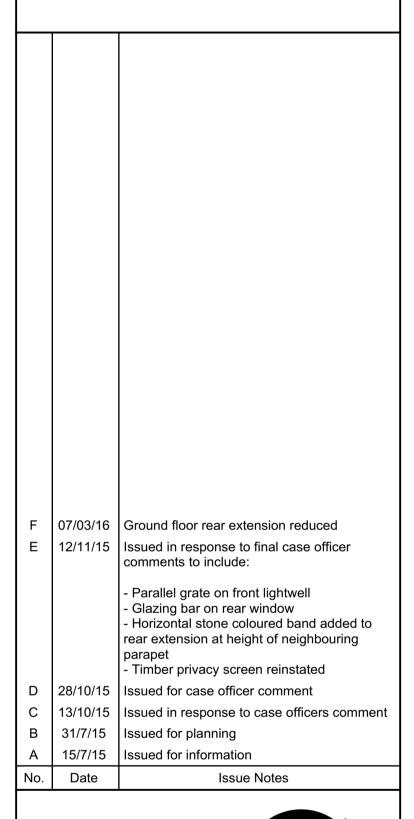

NOTES

GROSS INTERNAL AREA (MEASURED TO THE INTERNAL FACE OF THE PERIMETER WALL):

EXISTING DWELLING GIA: 221 sqm.

PROPOSED GROUND FLOOR BASEMENT 3 BEDROOM FLAT GIA: 171.5 sqm.

PROPOSED FIRST, SECOND & THIRD FLOOR 3 BEDROOM FLAT GIA: 142.6 sqm.