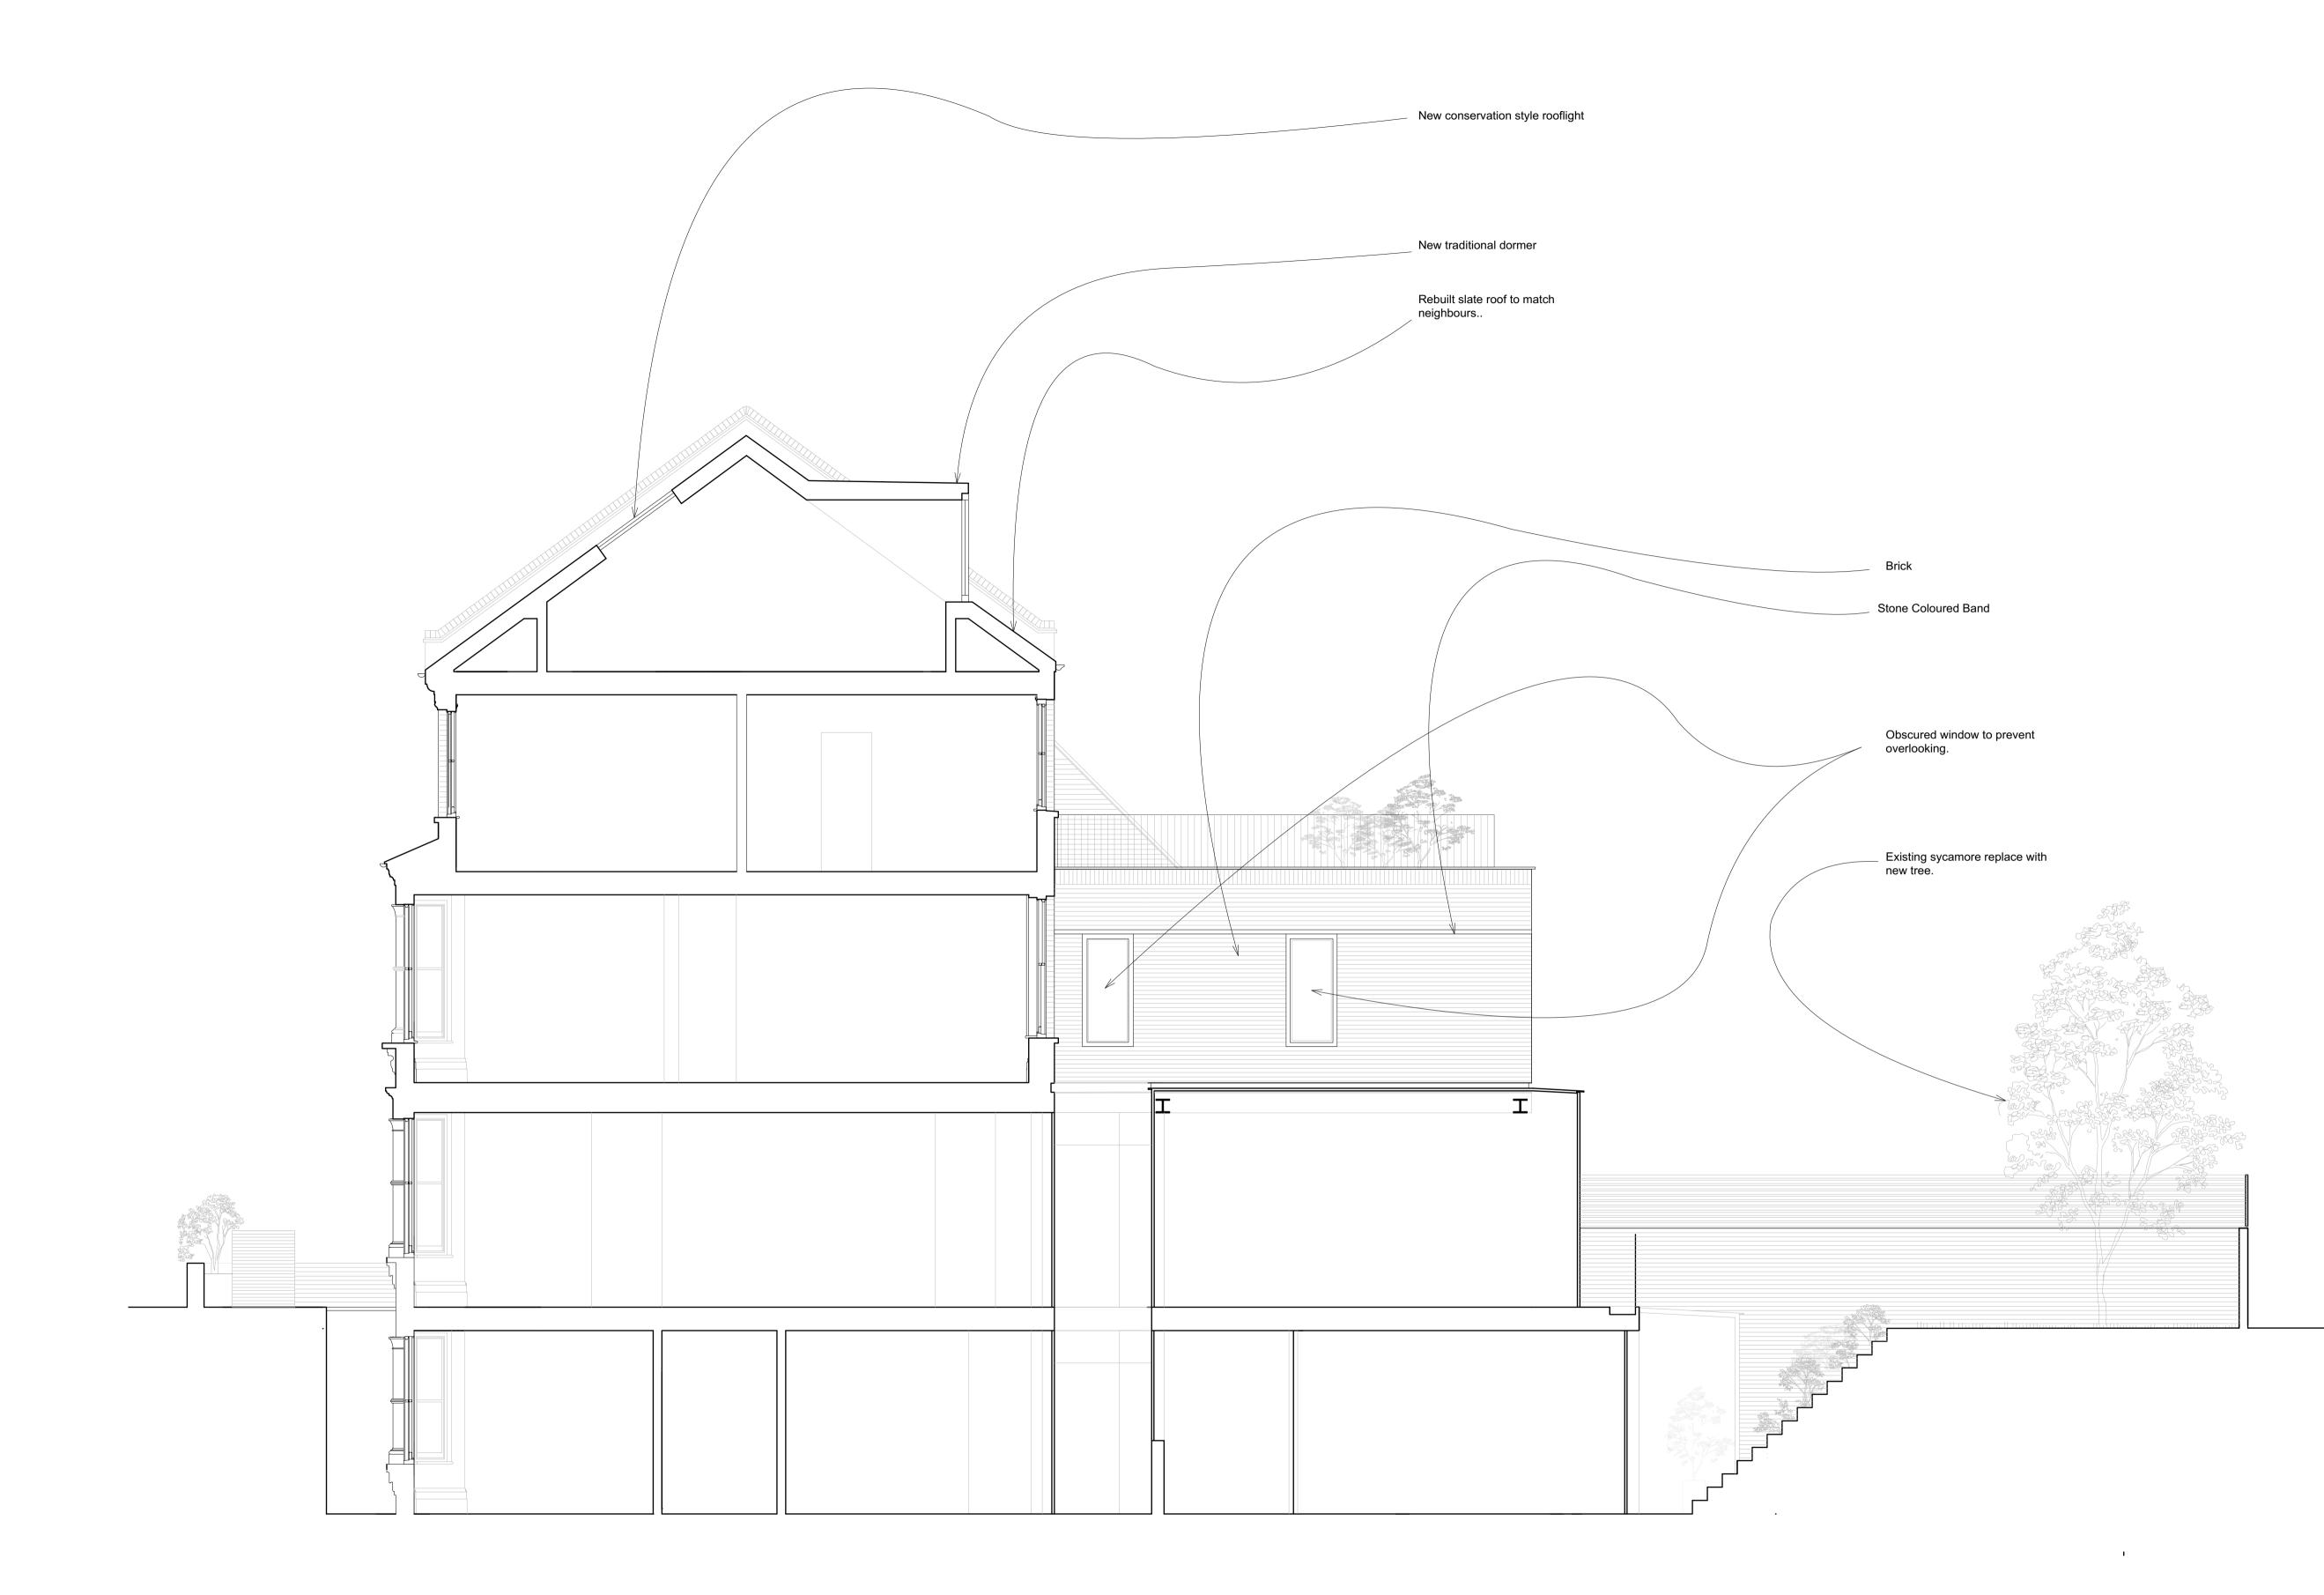

#### 19 Rona Road

Brendan Massam Flat 3, 1 Netherhall Gardens, London, NW3 5RN

## Planning

Approved Front and Rear Elevation

roject Architect PT Project ID rawn By MS

ecked By

File Name

51%

April 2015

1135

1:50 @ A1

G

awing No.

110

\_\_\_\_\_

5 M

© copyright 51% Studios Ltd.

1A Cobham Mews, Agar Grove, London NW1 9SB t. 44 [0] 8456 123 991 www.51pct.com