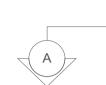

NOTES

GROSS INTERNAL AREA (MEASURED TO THE INTERNAL FACE OF THE PERIMETER WALL):

EXISTING DWELLING GIA: 221 sqm.

PROPOSED GROUND FLOOR BASEMENT 3 BEDROOM FLAT GIA: 171.5 sqm.

PROPOSED FIRST, SECOND & THIRD FLOOR 3 BEDROOM FLAT GIA: 142.6 sqm.

# Planning

Approved Ground & Basement Plan

ject Archite PT rawn By MS

hecked By 51%

File Name

May 2015

1135

1:50 @ A1