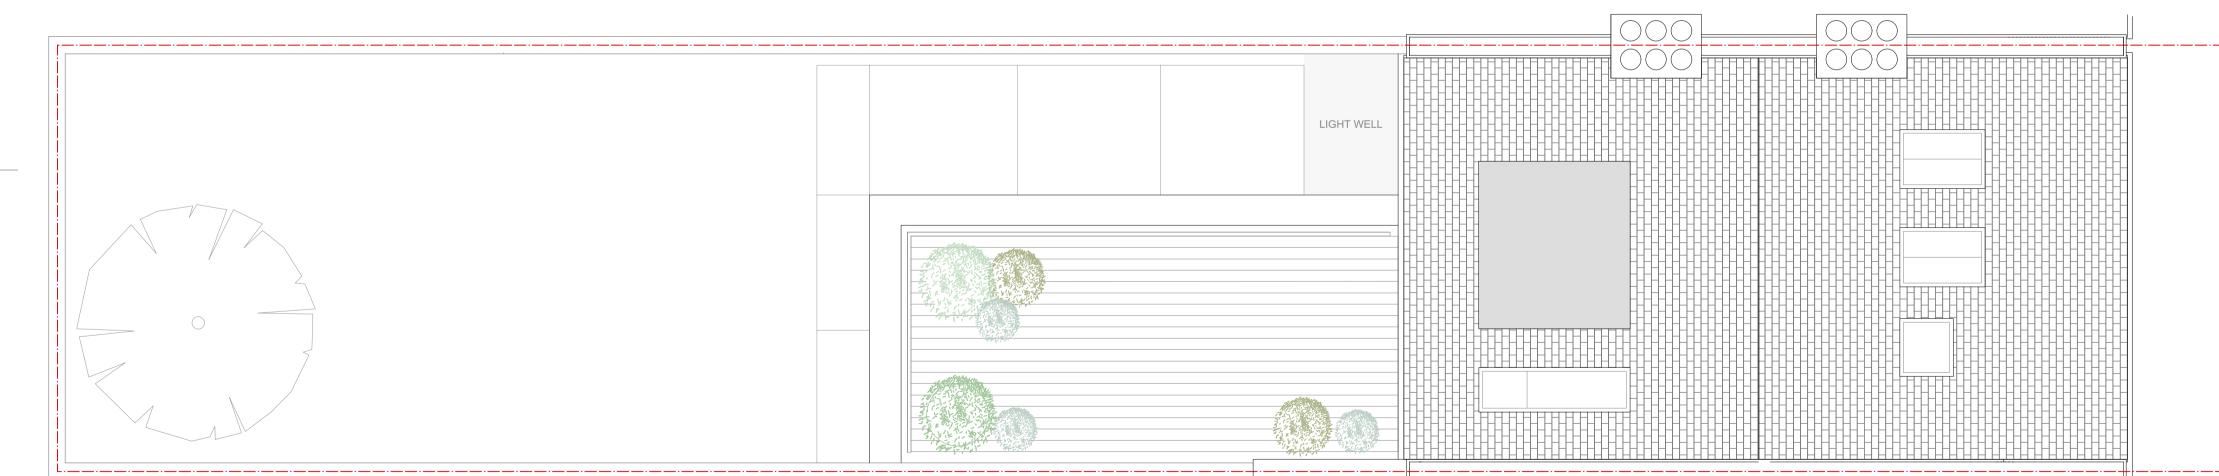

NOTES

GROSS INTERNAL AREA (MEASURED TO THE INTERNAL FACE OF THE PERIMETER WALL): EXISTING DWELLING

GIA: 221 sqm.

PROPOSED GROUND FLOOR BASEMENT 3 BEDROOM FLAT GIA: 171.5 sqm.

PROPOSED FIRST, SECOND & THIRD FLOOR 3 BEDROOM FLAT GIA: 142.6 sqm.

1A Cobham Mews, Agar Grove, London NW1 9SB t. 44 [0] 8456 123 991 www.51pct.com

19 Rona Road

Brendan Massam Flat 3, 1 Netherhall Gardens, London, NW3 5RN

Planning

Approved Third Floor & Roof Plan

roject ID