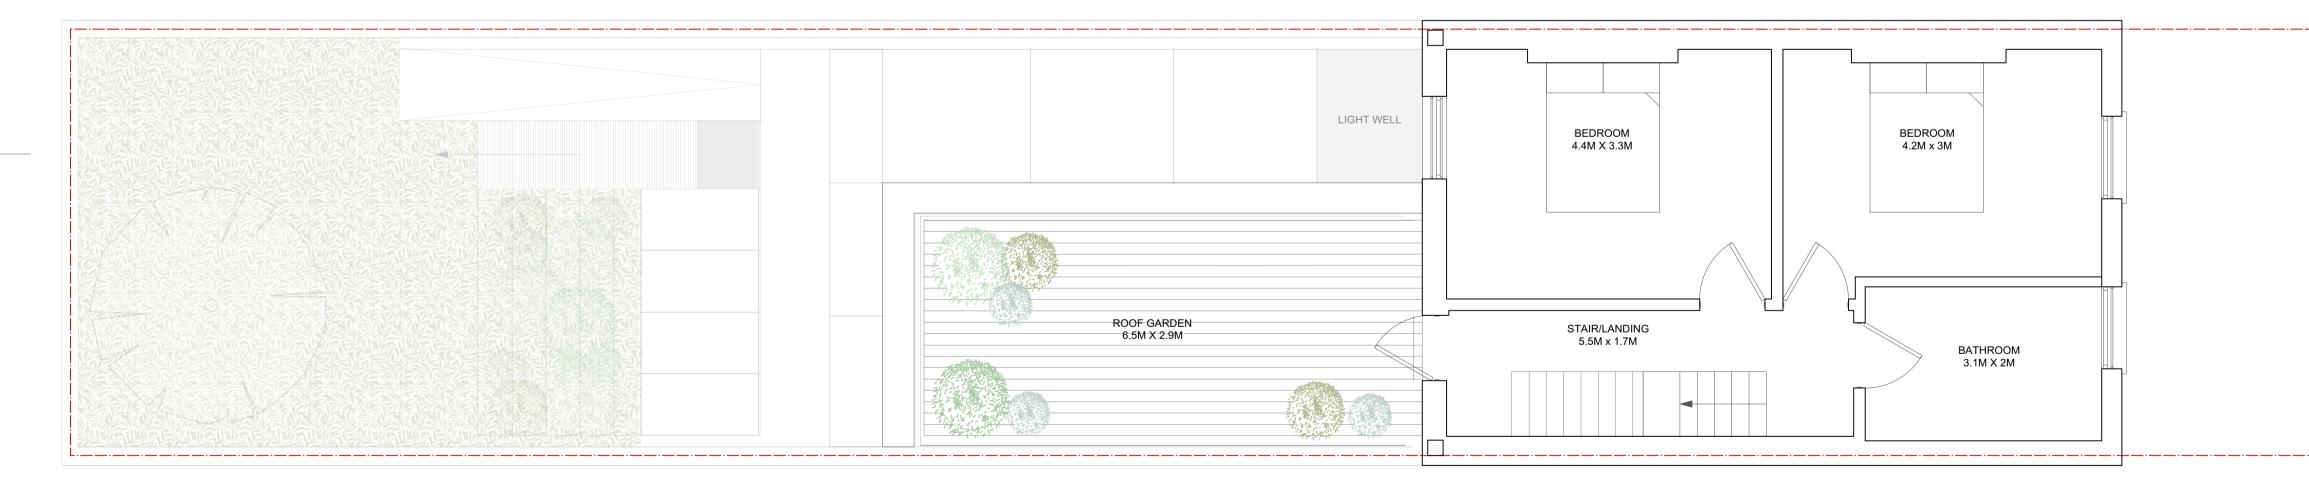

1A Cobham Mews, Agar Grove, London NW1 9SB t. 44 [0] 8456 123 991 www.51pct.com

19 Rona Road

Brendan Massam Flat 3, 1 Netherhall Gardens, London, NW3 5RN

Planning

Approved Third Floor & Roof Plan

roject ID

NOTES

GROSS INTERNAL AREA (MEASURED TO THE INTERNAL FACE OF THE PERIMETER WALL):

EXISTING DWELLING GIA: 221 sqm.

PROPOSED GROUND FLOOR BASEMENT 3 BEDROOM FLAT GIA: 171.5 sqm.

PROPOSED FIRST, SECOND & THIRD FLOOR 3 BEDROOM FLAT GIA: 142.6 sqm.