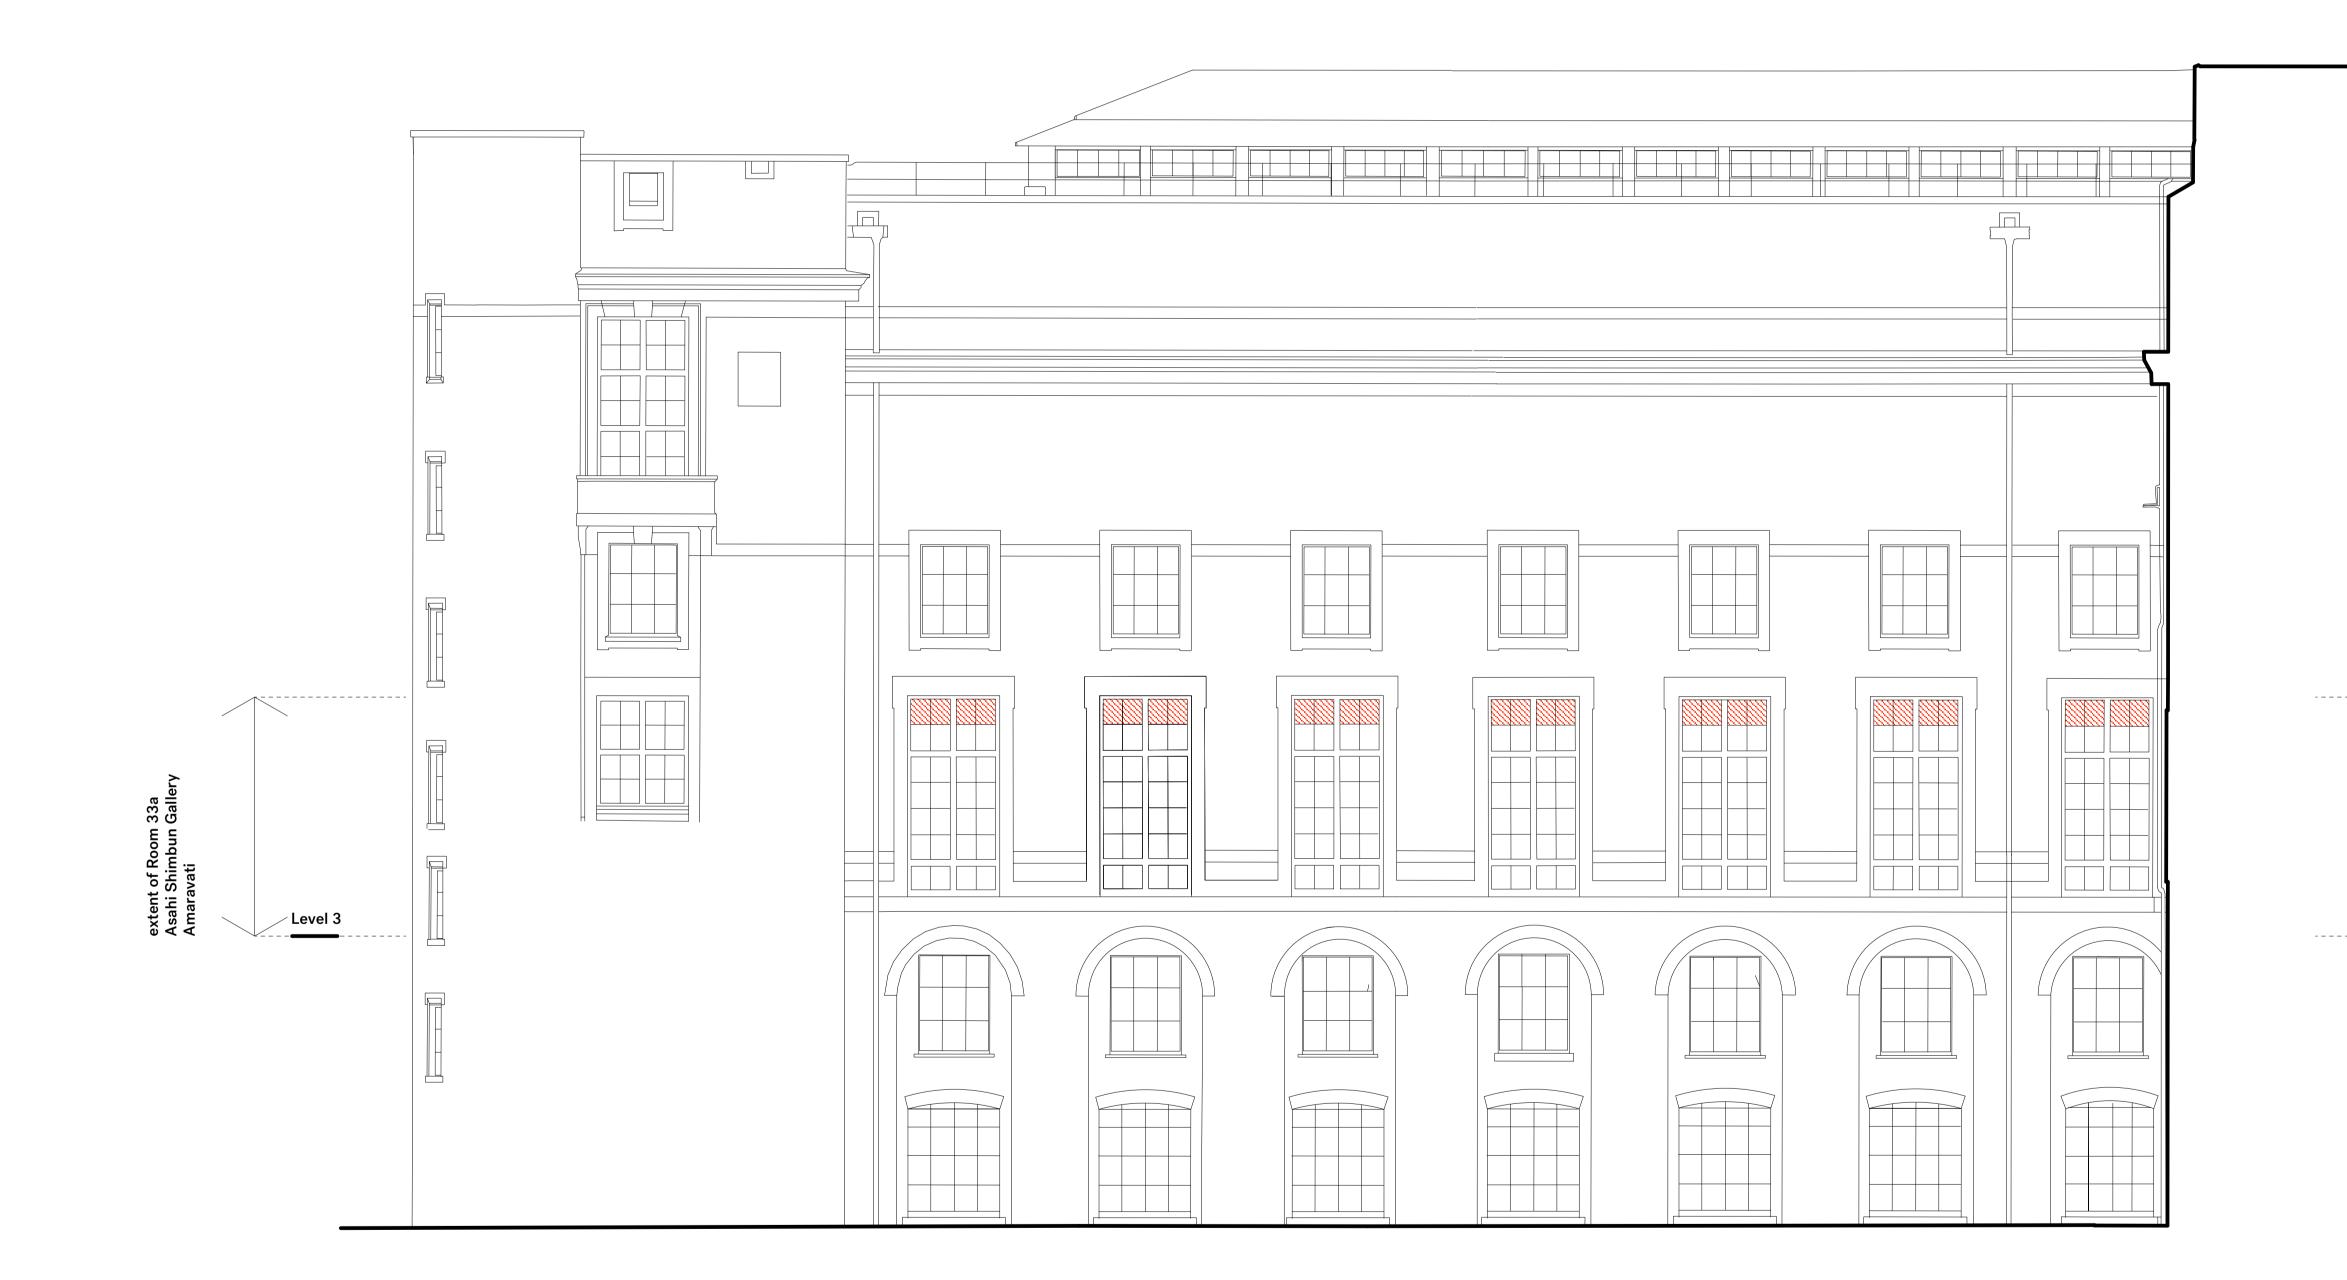

0m

|                                             | Rev.     Date     Description       -     29.07.16     Submitted for Listed Building Approval.                                                                                                                                                                                                     |
|---------------------------------------------|----------------------------------------------------------------------------------------------------------------------------------------------------------------------------------------------------------------------------------------------------------------------------------------------------|
|                                             |                                                                                                                                                                                                                                                                                                    |
|                                             | Notes:<br>1. All dimensions in mm.<br>2. This drawing to be read in conjunction with all relevant contract<br>documents.<br>3. This drawing to be read in conjunction with all Engineer's and Main<br>contractor/ Sub-Contractor drawings and documentation.<br>4. Do not scale from this drawing. |
|                                             | 5. Report any errors, contradictions, and omissions to the architect as soon as possible.                                                                                                                                                                                                          |
|                                             |                                                                                                                                                                                                                                                                                                    |
| Fend of Room 33<br>South and Southeast Asia | Key:<br>Extent of glazing replacement.                                                                                                                                                                                                                                                             |
|                                             |                                                                                                                                                                                                                                                                                                    |
|                                             | Nissen<br>Richards<br>Unit 5-6 Waterhouse T 020 7870 8899<br>BOrsman Road info@nissenrichardsstudio.com                                                                                                                                                                                            |
| ↓<br>0m 2m 4m 6m 8m 10m                     | London N1 5QJwww.nissenrichardsstudio.comProject:Sir Joseph Hotung Gallery and Selwyn and<br>Ellie Alleyne Gallery RefurbishmentClient:The British MuseumTitle:Existing South Elevation: South/South East<br>Asia Gallery showing Fabric RemovalScale:1:100 at A1Drawing no:A1628-PL-410/-         |