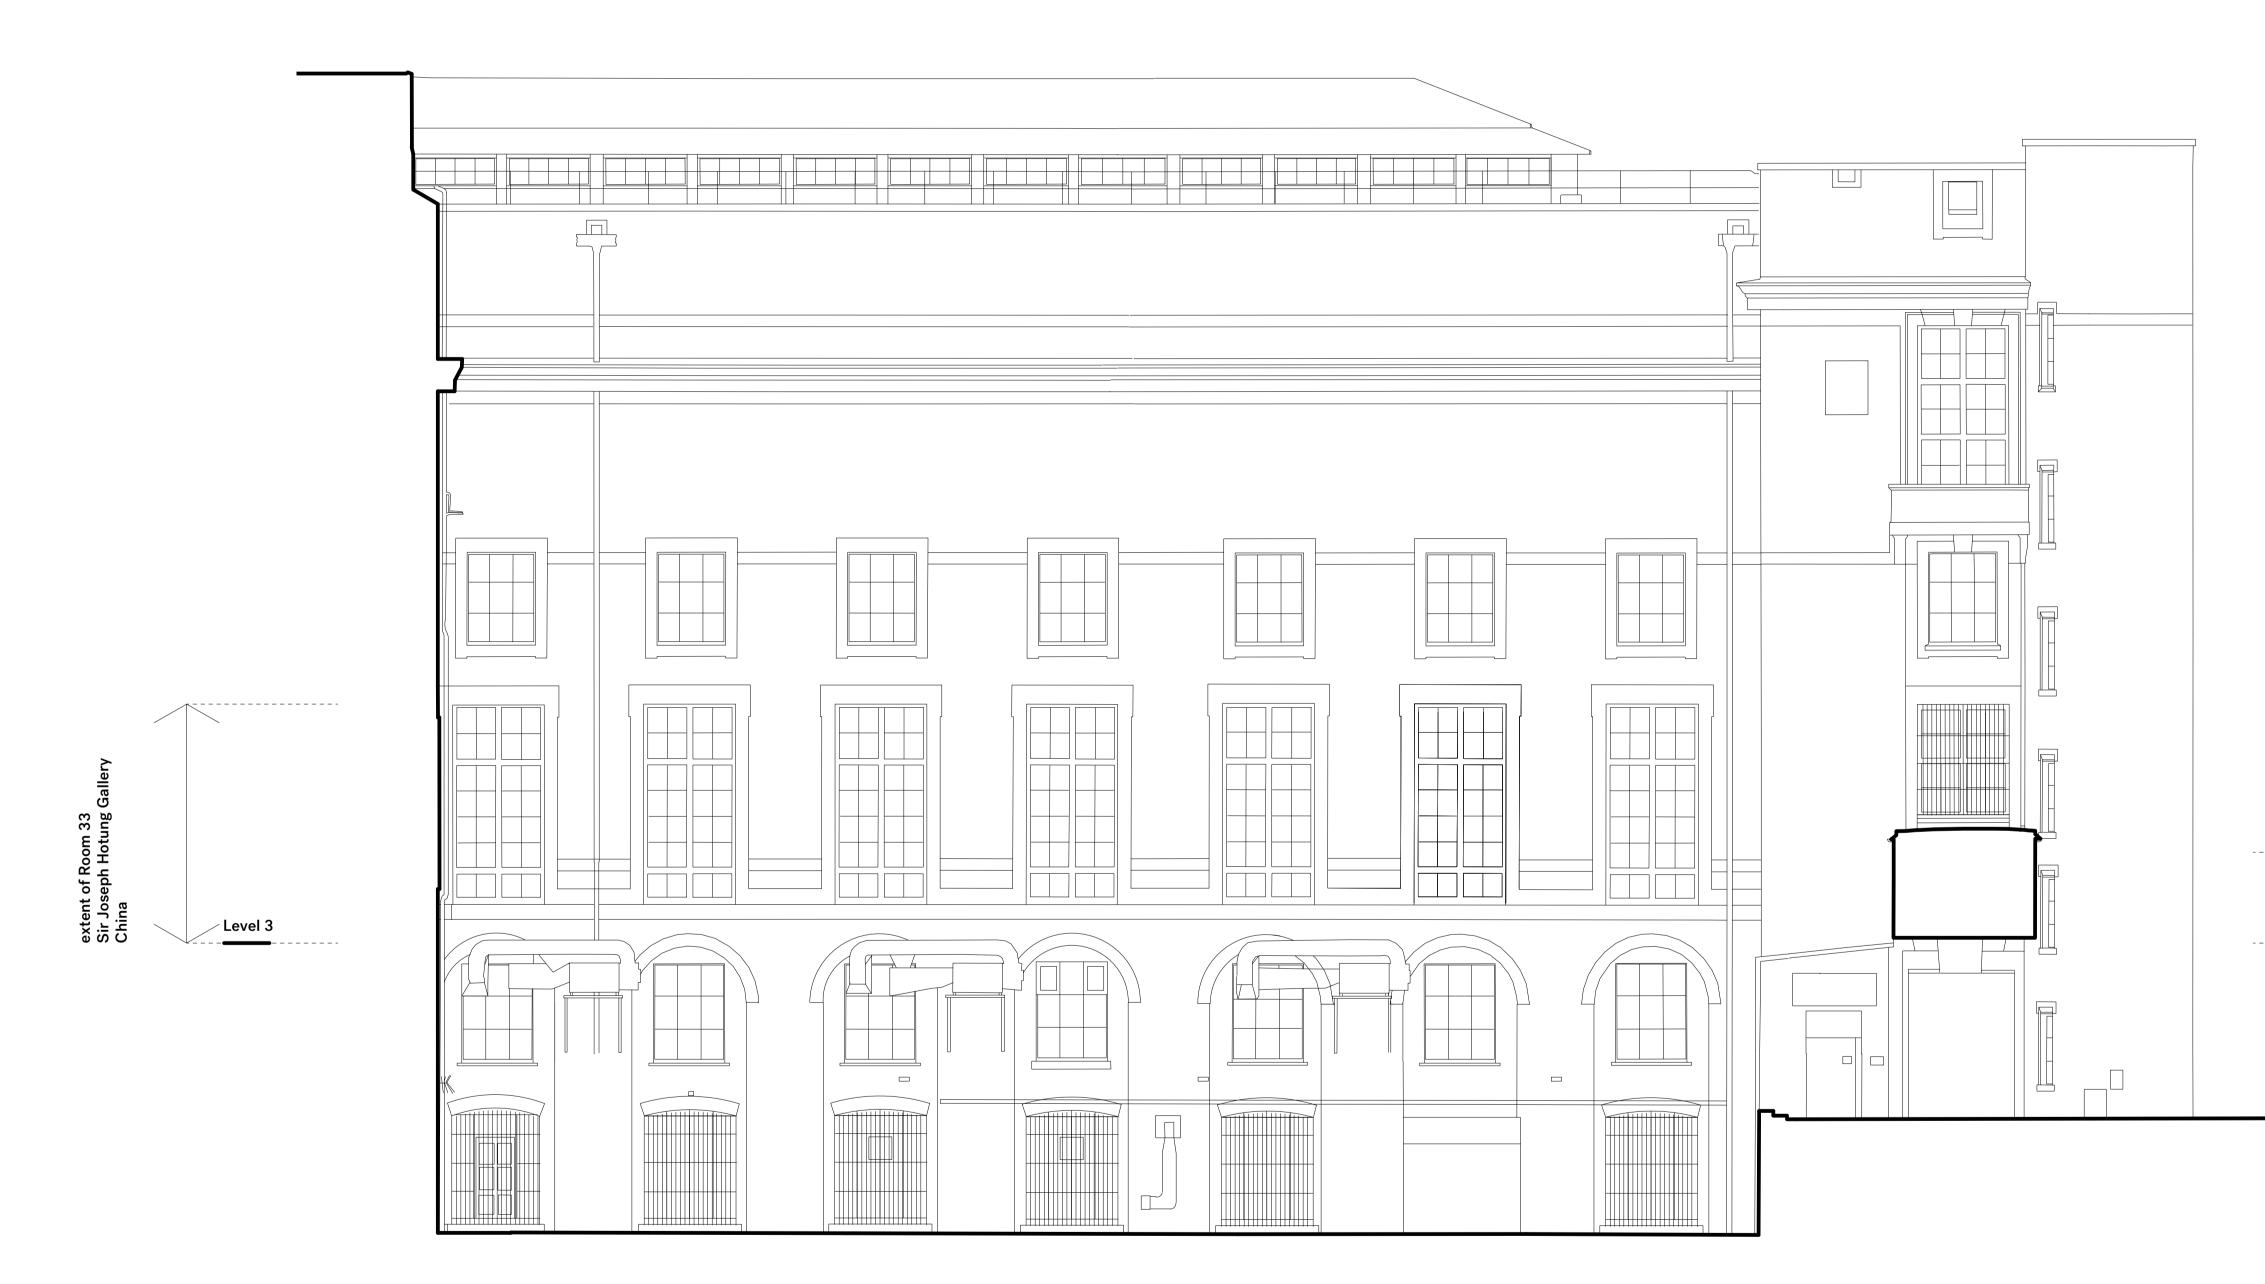

0m

Rev. Date Description - 29.07.16 Submitted for Listed Building Approval. Notes: 1. All dimensions in mm. 2. This drawing to be read in conjunction with all relevant contract documents. 3. This drawing to be read in conjunction with all Engineer's and Main contractor/ Sub-Contractor drawings and documentation. 4. Do not scale from this drawing. 5. Report any errors, contradictions, and omissions to the architect as soon as possible. Key: 33b Ellie extent of Room 3 The Selwyn and I Chinese Jade Level 3 Nissen **Richards** Unit 5-6 Waterhouse T 020 7870 8899 8 Orsman Road info@nissenrichardsstudio.com London N1 5QJ www.nissenrichardsstudio.com Sir Joseph Hotung Gallery and Selwyn and Ellie Alleyne Gallery Refurbishment Project: The British Museum Client: Existing South Elevation: China Gallery Title: 1:100 at A1 1:200 at A3 Scale: Drawing no: A1628-PL-401/-10m 4m 6m 8m