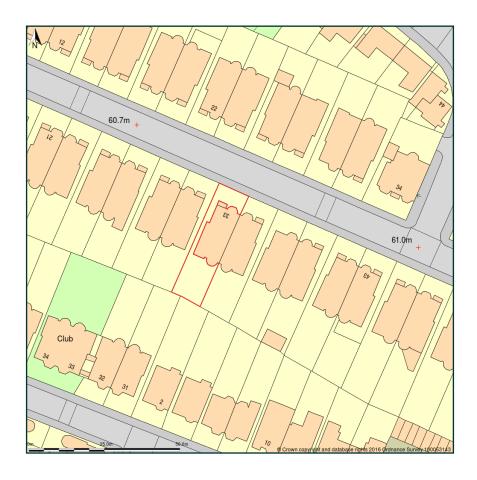

## Flat 1 Lower Ground And Ground Floor, 33, Belsize Park Gardens, London, Camden, NW3 4JJ

Site Plan shows area bounded by: 527057.38, 184709.6 527198.8, 184851.02 (at a scale of 1:1250) The representation of a road, track or path is no evidence of a right of way. The representation of features as lines is no evidence of a property boundary.