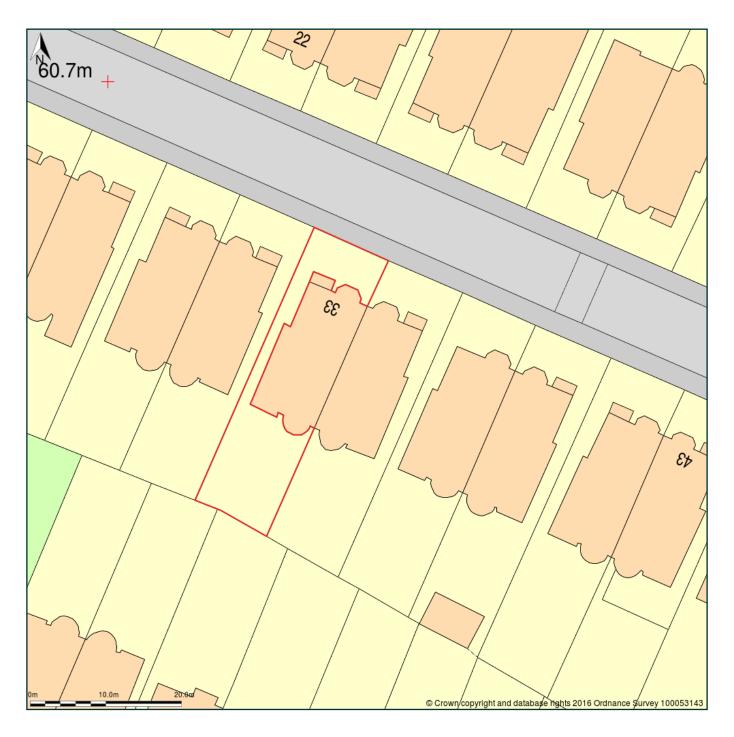

## Flat 1 Lower Ground And Ground Floor, 33, Belsize Park Gardens, London, Camden, NW3 4JJ

Block Plan shows area bounded by: 527083.09, 184735.31 527173.09, 184825.31 (at a scale of 1:500) The representation of a road, track or path is no evidence of a right of way. The representation of features as lines is no evidence of a property boundary.