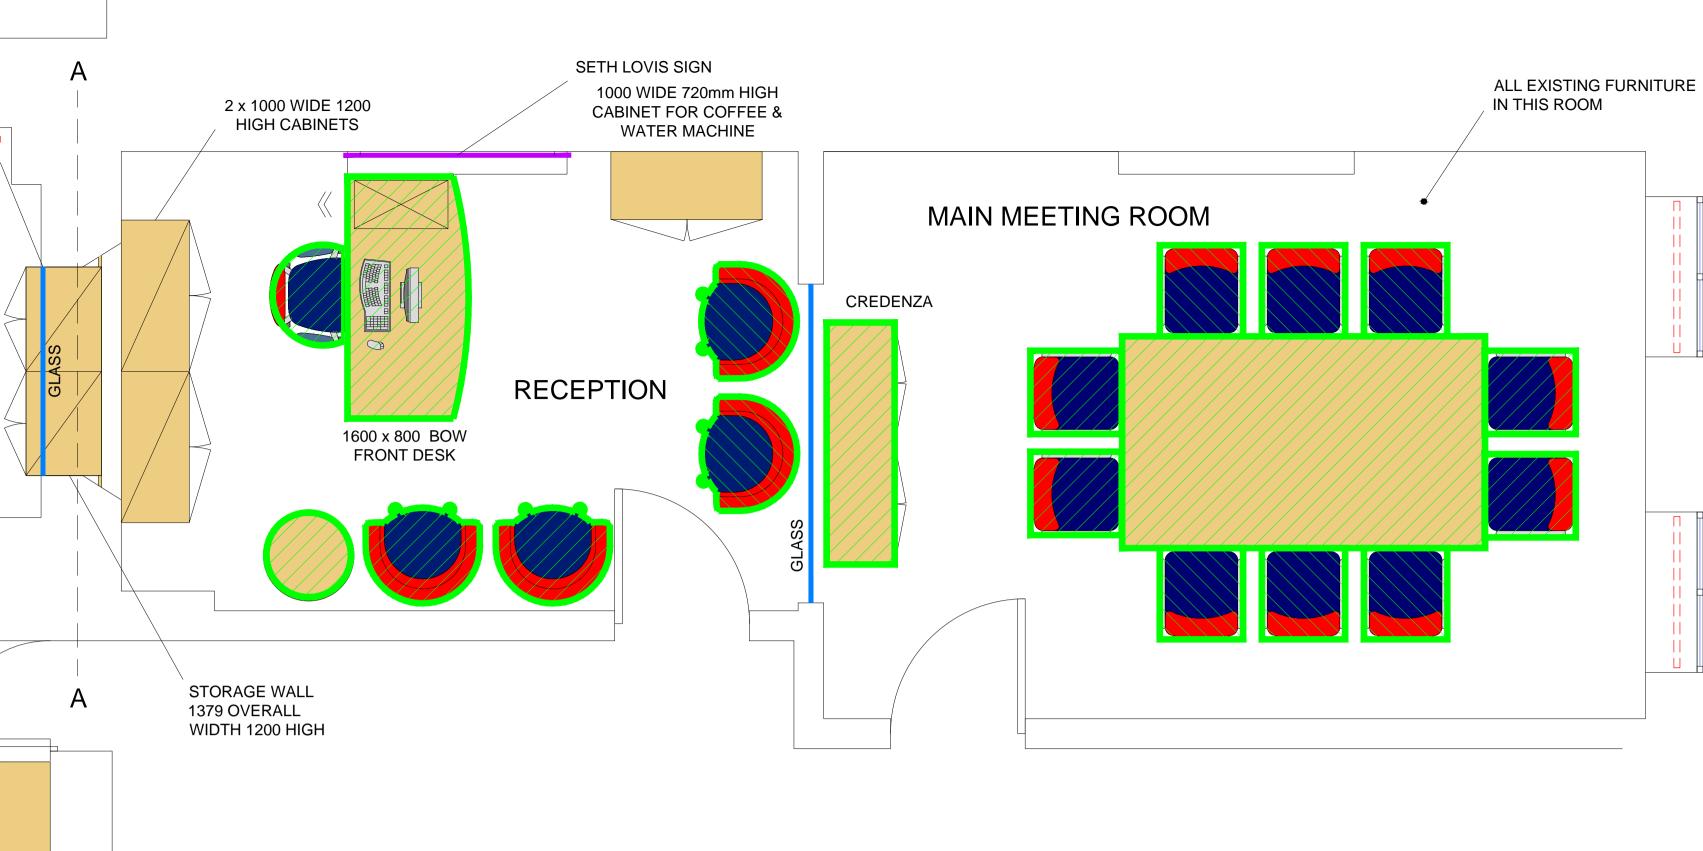

## EXISTING FURNITURE (NOT SUPPLIED BY ENVOPLAN)

ALL DESKS 1400 x 800 UNLESS STATED OTHERWISE OLD RADIATORS REMOVED AND NEW VERTICAL RADIATORS FITTED

| SETH LOVIS & CO           | DATE       | 06/01/2016 |
|---------------------------|------------|------------|
| PROJECT                   | SCALE      | 1:25 @ A1  |
| DRAWING 25 JOHN STREET    | DRG NUMBER | 0010       |
| GROUND FL PROPOSED LAYOUT | REVISION   | 6          |