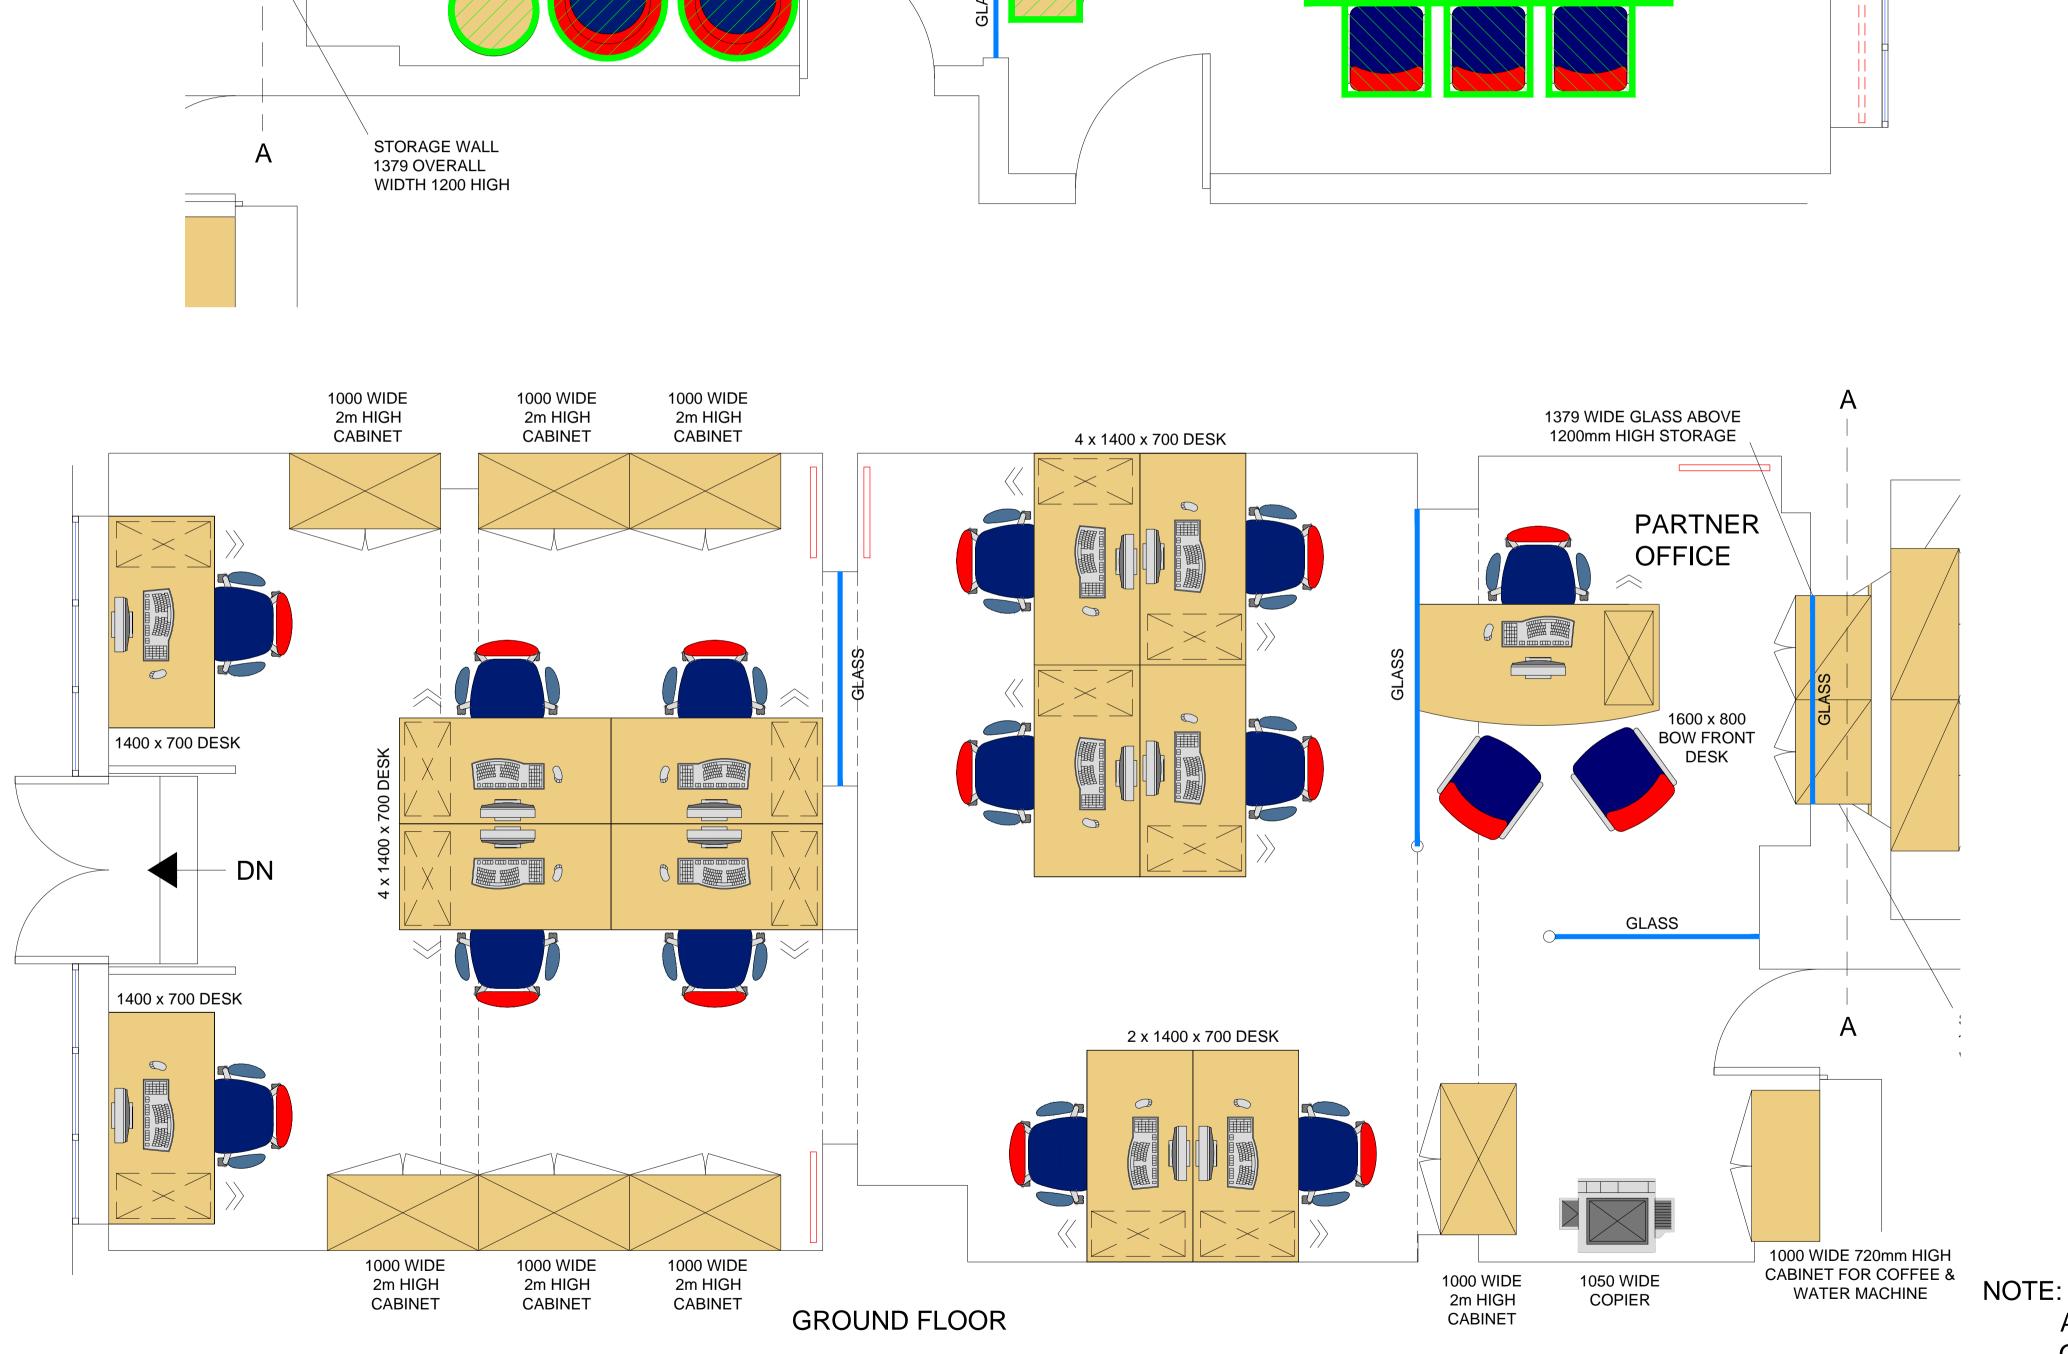

## EXISTING FURNITURE (NOT SUPPLIED BY ENVOPLAN)

ALL DESKS 1400 x 800 UNLESS STATED OTHERWISE OLD RADIATORS REMOVED AND NEW VERTICAL RADIATORS FITTED

| SETH LOVIS & CO           | DATE       | 06/01/2016 |
|---------------------------|------------|------------|
| PROJECT                   | SCALE      | 1:25 @ A1  |
| DRAWING 25 JOHN STREET    | DRG NUMBER | 0010       |
| GROUND FL PROPOSED LAYOUT | REVISION   | 6          |