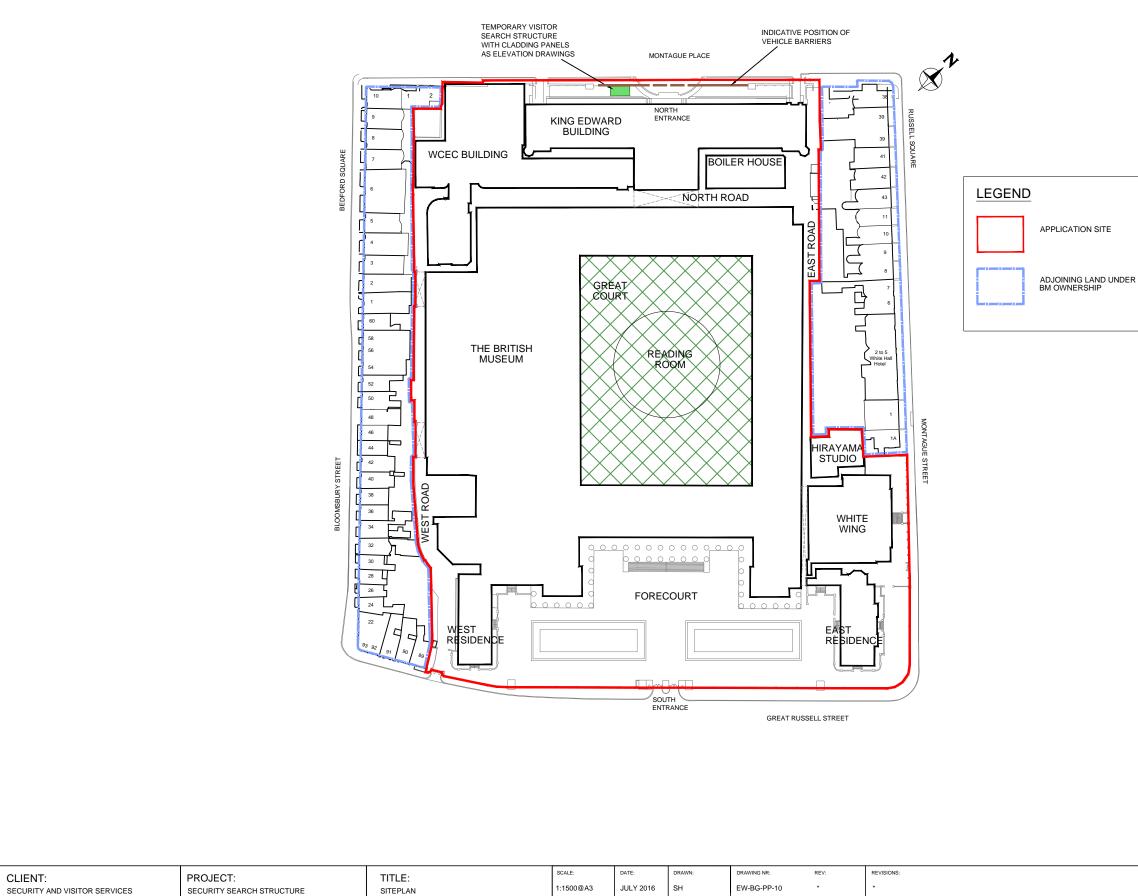

| ERVICES | PROJECT:<br>SECURITY SEARCH STRUCTURE<br>NORTH ENTRANCE | TITLE:<br>SITEPLAN | SCALE:<br>1:1500@A3 | DATE:<br>JULY 2016 | drawn:<br>SH | DRAWING NR:<br>EW-BG-PP-10 | REV: | REVISION<br>* |
|---------|---------------------------------------------------------|--------------------|---------------------|--------------------|--------------|----------------------------|------|---------------|
|         |                                                         |                    |                     |                    |              |                            |      |               |