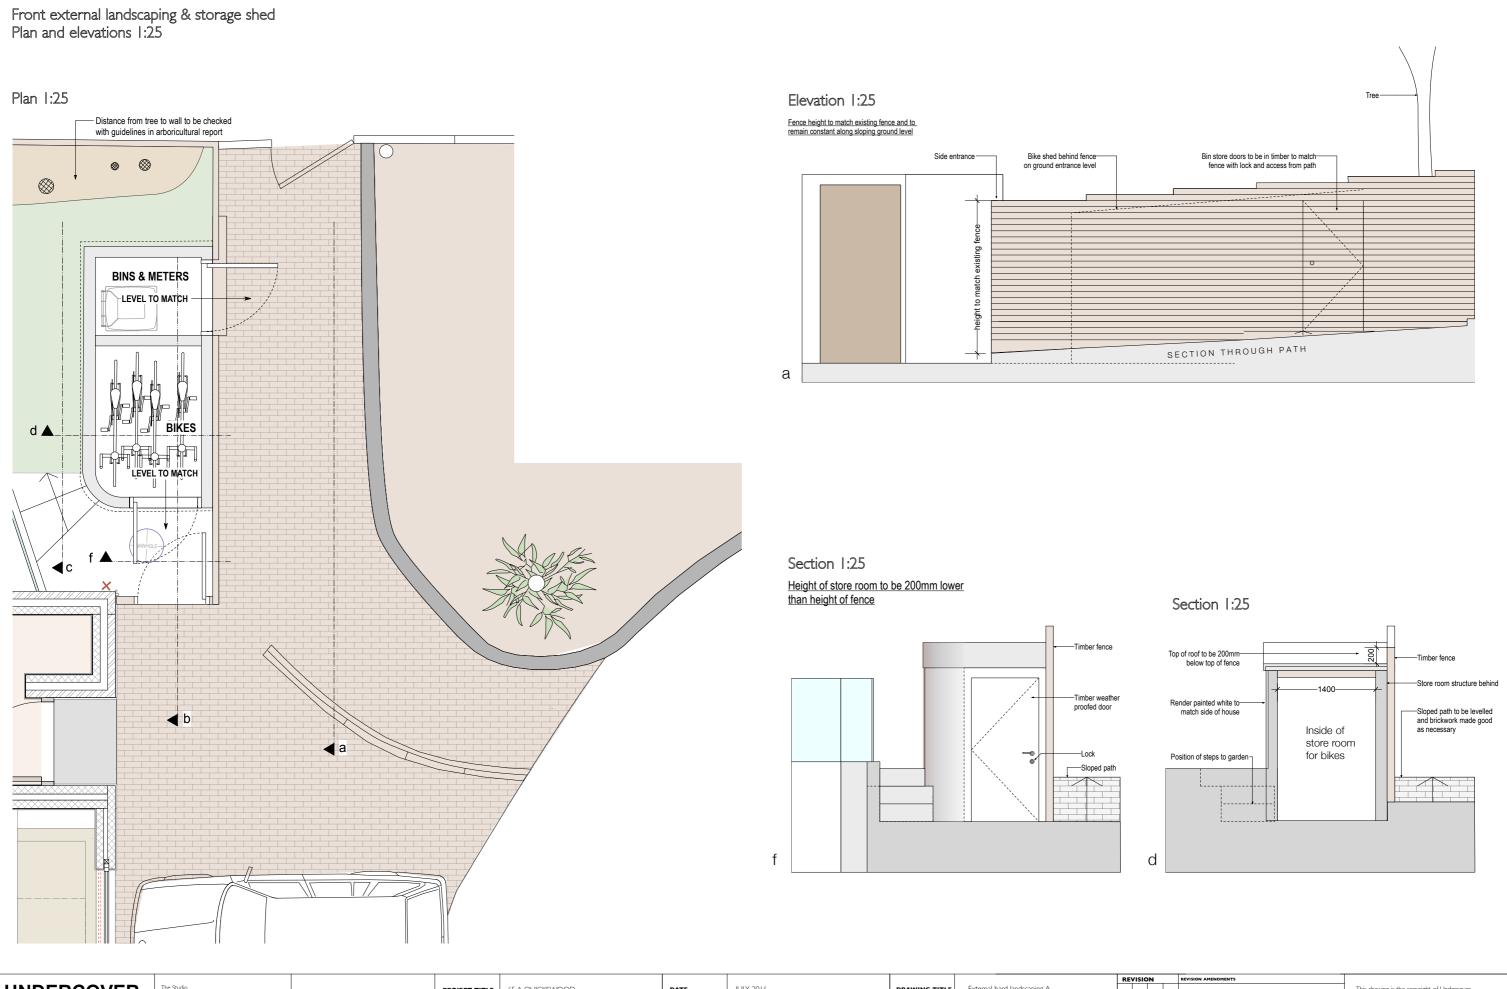

|                  |                                                           | 1             |                 |       |           |               |                             | REVISION |  |
|------------------|-----------------------------------------------------------|---------------|-----------------|-------|-----------|---------------|-----------------------------|----------|--|
| UNDERCOVER       | The Studio<br>48 Mornington Terrace<br>London , NWI 7RT   | PROJECT TITLE | 65 A QUICKSWOOD | DATE  | JULY 2016 | DRAWING TITLE | External hard landscaping A |          |  |
| ARCHITECTURE LTD | T: +44 20 7388 7698<br>E: luke@undercoverarchitecture.com | CLIENT        |                 | SCALE | I:50 @ A3 | DRAWING N.    | GA 101 A                    |          |  |