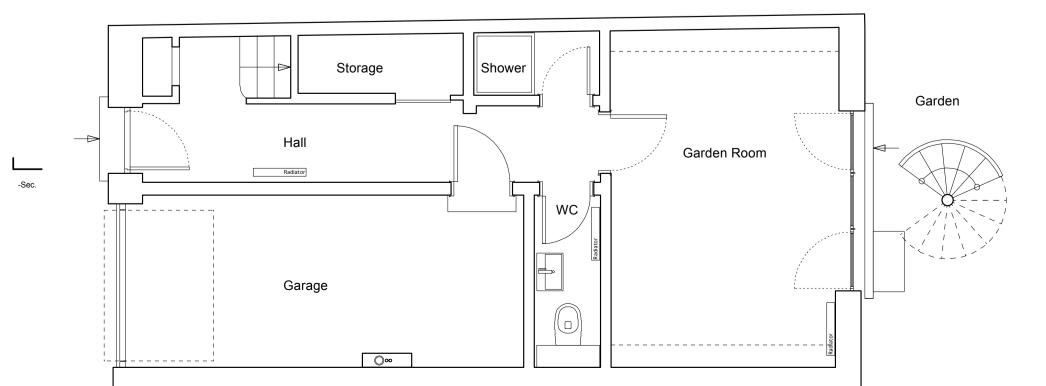

## Roof Plan

-Sec.

-Sec.

-Sec.

Attic Floor Plan

Second Floor Plan

First Floor Plan

 $\leftarrow$ 

-Sec.

e i

-Sec.

\_\_\_\_

-Sec.

Please report any discrepancies.

3 St. Paul's Mews

Copyright @ Casper Mueller Kneer Ldt. no implied licence exists. Do not scale. All dimensions to be checked on site by the contractor and such dimensions to be their resposibility. Drawing errors and omissions to be reported to the architect

Flemming/Martin Residence

Casper Mueller Kneer Ltd. Architects Podium Level, Shakespeare Tower, Barbican, London EC2Y 8DY T. +44 (0)20 7374 2682, F. +44 (0)20 7374 2673 Schlesische Strasse 12, 10997 Berlin T. +49 (0)30 4690 6960, F. +49 (0)30 4690 5466

Scale: A1@ 1:50