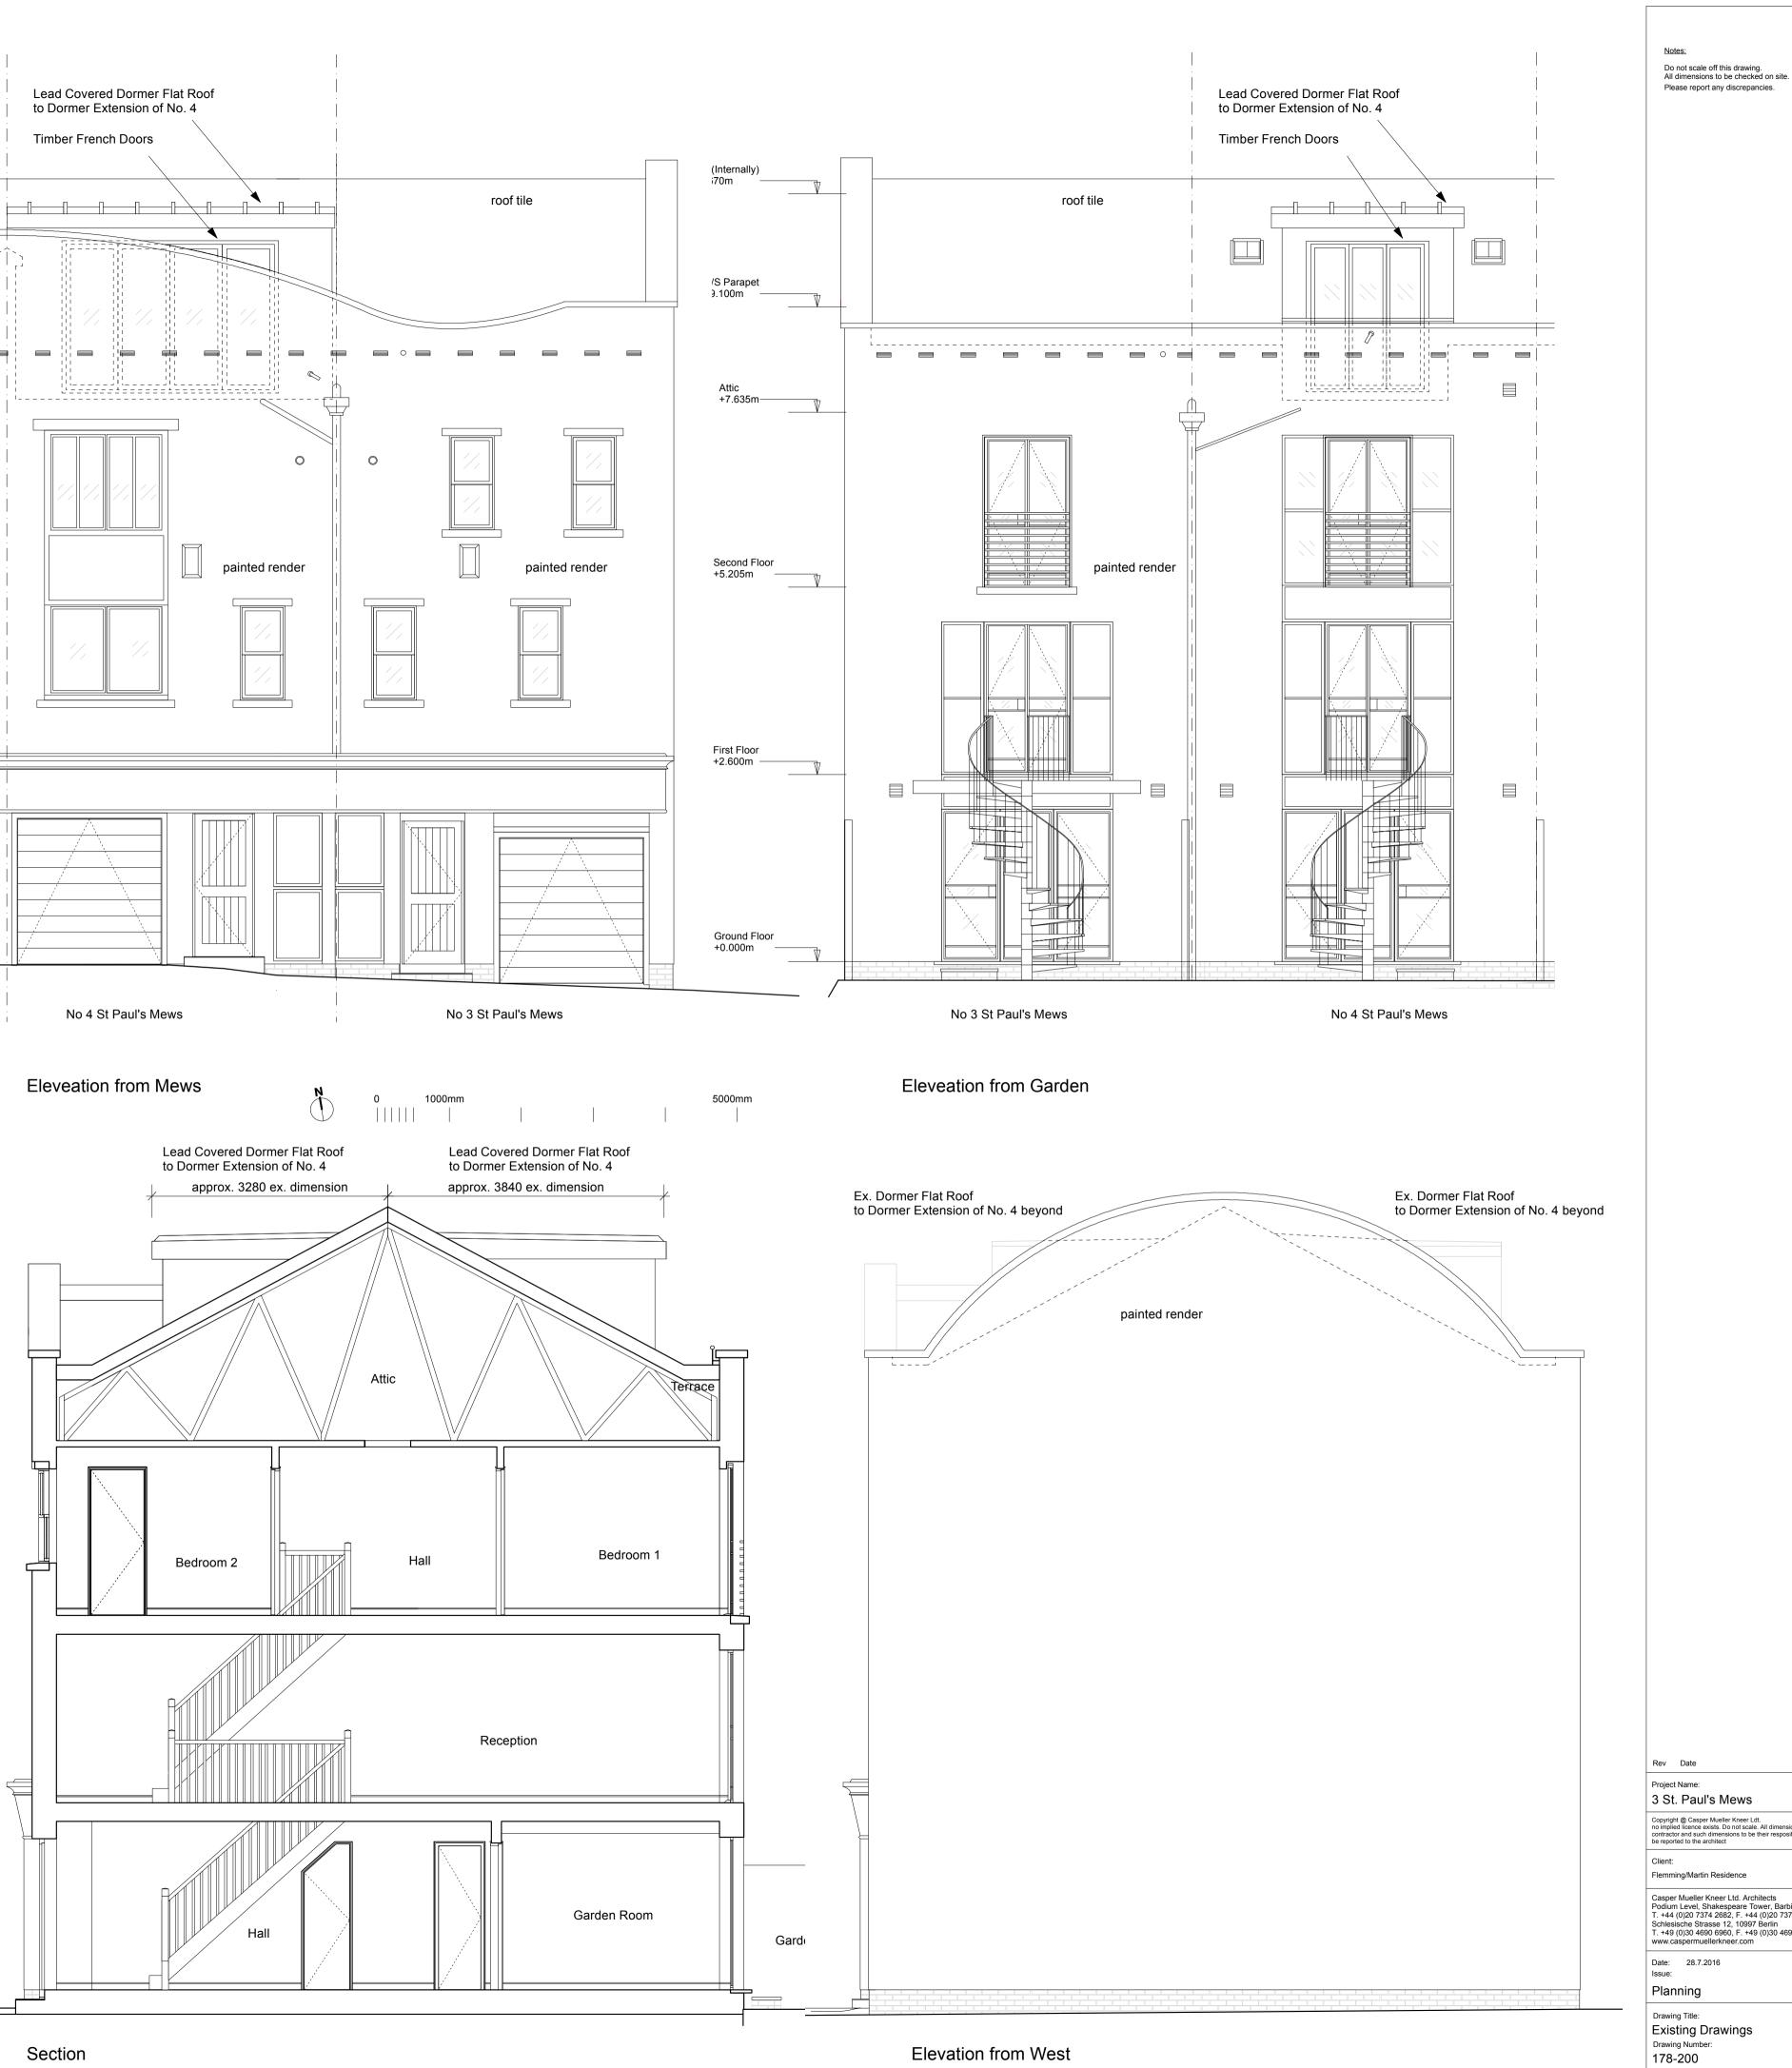

## Roof Plan

-Sec.

-Sec.

-Sec.

Attic Floor Plan

Second Floor Plan

First Floor Plan

 $\leftarrow$ 

-Sec.

e i

-Sec.

\_\_\_\_

-Sec.

Please report any discrepancies.

3 St. Paul's Mews

Copyright @ Casper Mueller Kneer Ldt. no implied licence exists. Do not scale. All dimensions to be checked on site by the contractor and such dimensions to be their resposibility. Drawing errors and omissions to be reported to the architect

Flemming/Martin Residence

Casper Mueller Kneer Ltd. Architects Podium Level, Shakespeare Tower, Barbican, London EC2Y 8DY T. +44 (0)20 7374 2682, F. +44 (0)20 7374 2673 Schlesische Strasse 12, 10997 Berlin T. +49 (0)30 4690 6960, F. +49 (0)30 4690 5466

Scale: A1@ 1:50