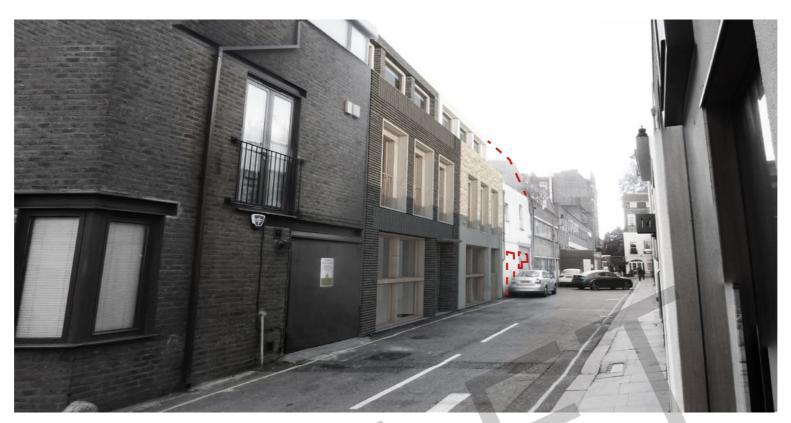

20-21 King's Mews Front Elevation As Submitted

20-21 King's Mews Front Elevation Revised Proposal

- - 23 King's Mews consented scheme

20-21 King's Mews - Street View As Submitted

20-21 King's Mews - Street View Revised Proposal

23 King's Mews consented scheme

\_

20-21 King's Mews - Night View Revised Proposal

()

Brick Type A Petersen Kolumba K31

Brick Type B Petersen brick D72

-

\_ \_