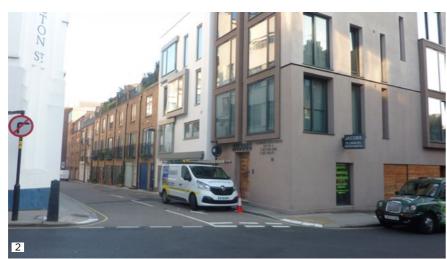

20-21 King's Mews Front Elevation As Submitted

20-21 King's Mews Front Elevation Revised Proposal

- - 23 King's Mews consented scheme

20-21 King's Mews - Street View As Submitted

20-21 King's Mews - Street View Revised Proposal

23 King's Mews consented scheme

\_

20-21 King's Mews - Night View Revised Proposal

()

Brick Type A Petersen Kolumba K31

Brick Type B Petersen brick D72

-

\_ \_