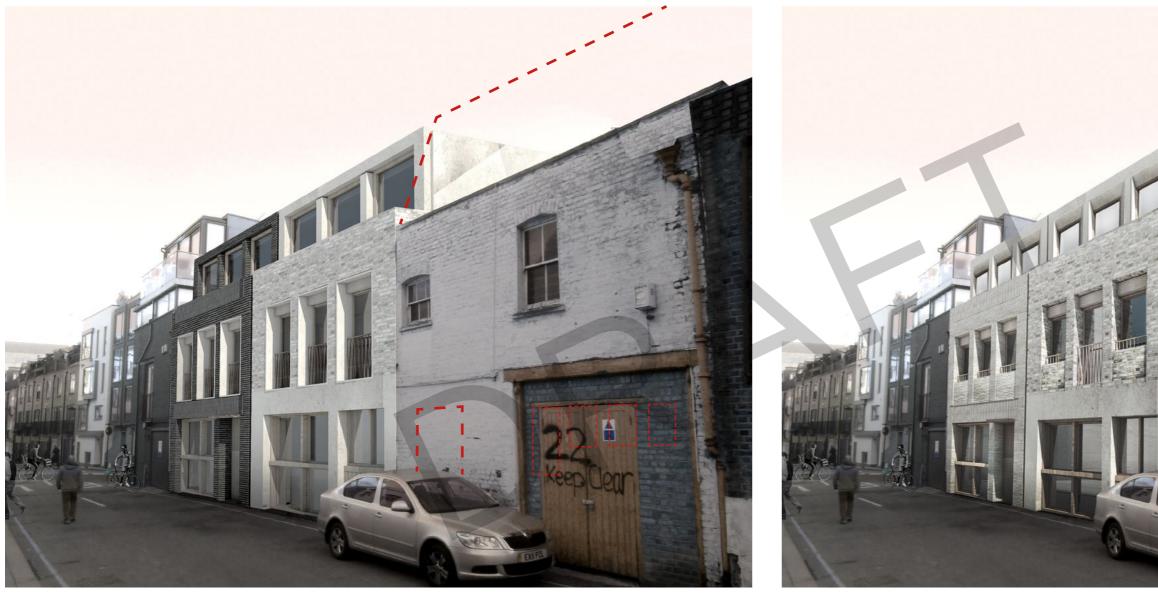

20-21 King's Mews Front Elevation As Submitted

20-21 King's Mews Front Elevation Revised Proposal

- - 23 King's Mews consented scheme

20-21 King's Mews - Street View As Submitted

20-21 King's Mews - Street View Revised Proposal