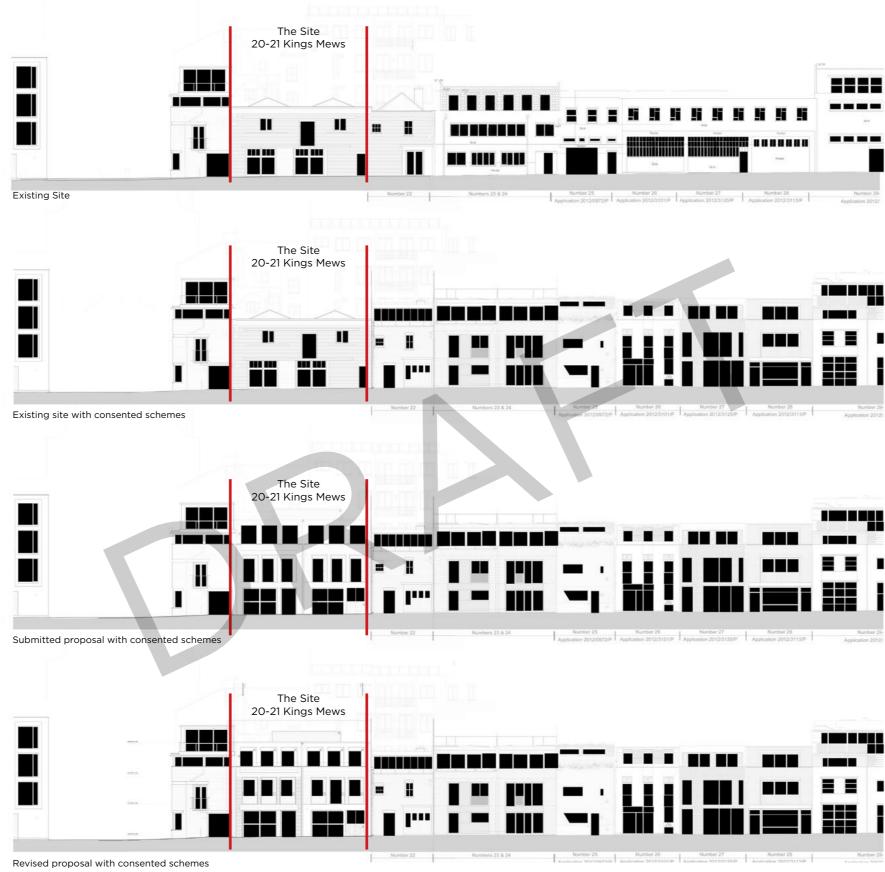

20-21 King's Mews Front Elevation As Submitted

20-21 King's Mews Front Elevation Revised Proposal

- - 23 King's Mews consented scheme

20-21 King's Mews - Street View As Submitted

20-21 King's Mews - Street View Revised Proposal

23 King's Mews consented scheme

\_

20-21 King's Mews - Night View Revised Proposal

()

Brick Type A Petersen Kolumba K31

Brick Type B Petersen brick D72

-

\_ \_