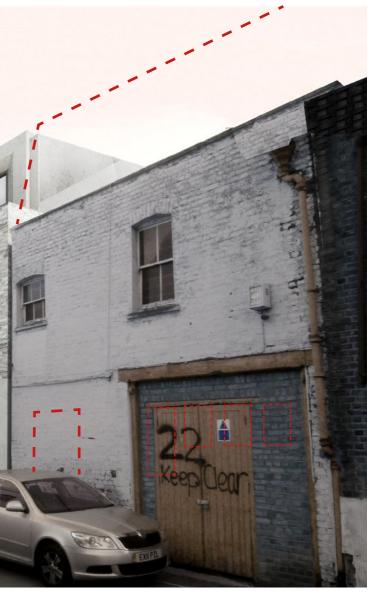

20-21 King's Mews Front Elevation As Submitted

20-21 King's Mews Front Elevation Revised Proposal

- - 23 King's Mews consented scheme

20-21 King's Mews - Street View As Submitted

20-21 King's Mews - Street View Revised Proposal