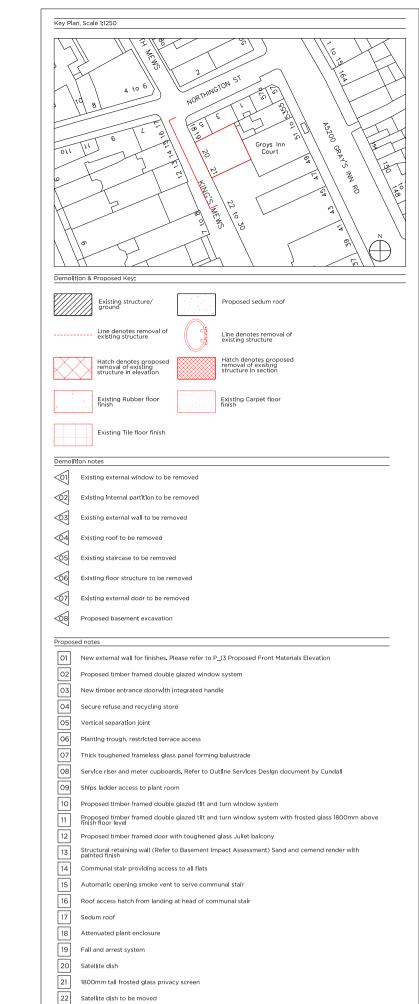

22 Satellite dish to be moved
23 600mm fixed planter

Proposed Section BB

| Staircase revised                                    | 22.07.16 | Rev D |
|------------------------------------------------------|----------|-------|
| Front elevation revised following planner's comments | 15.07.16 | Rev C |
| Acoustic plant enclosure reduced                     | 11.05.16 | Rev B |
| Issued for planning                                  | 19.02.16 | Rev A |