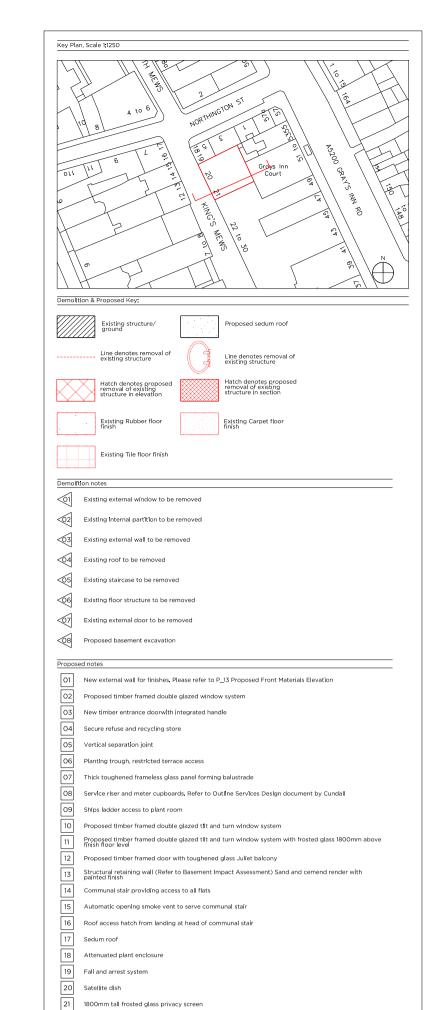

22 Satellite dish to be moved
23 600mm fixed planter

Proposed Section BB

| Staircase revised                                    | 22.07.16 | Rev D |
|------------------------------------------------------|----------|-------|
| Front elevation revised following planner's comments | 15.07.16 | Rev C |
| Acoustic plant enclosure reduced                     | 11.05.16 | Rev B |
| Issued for planning                                  | 19.02.16 | Rev A |