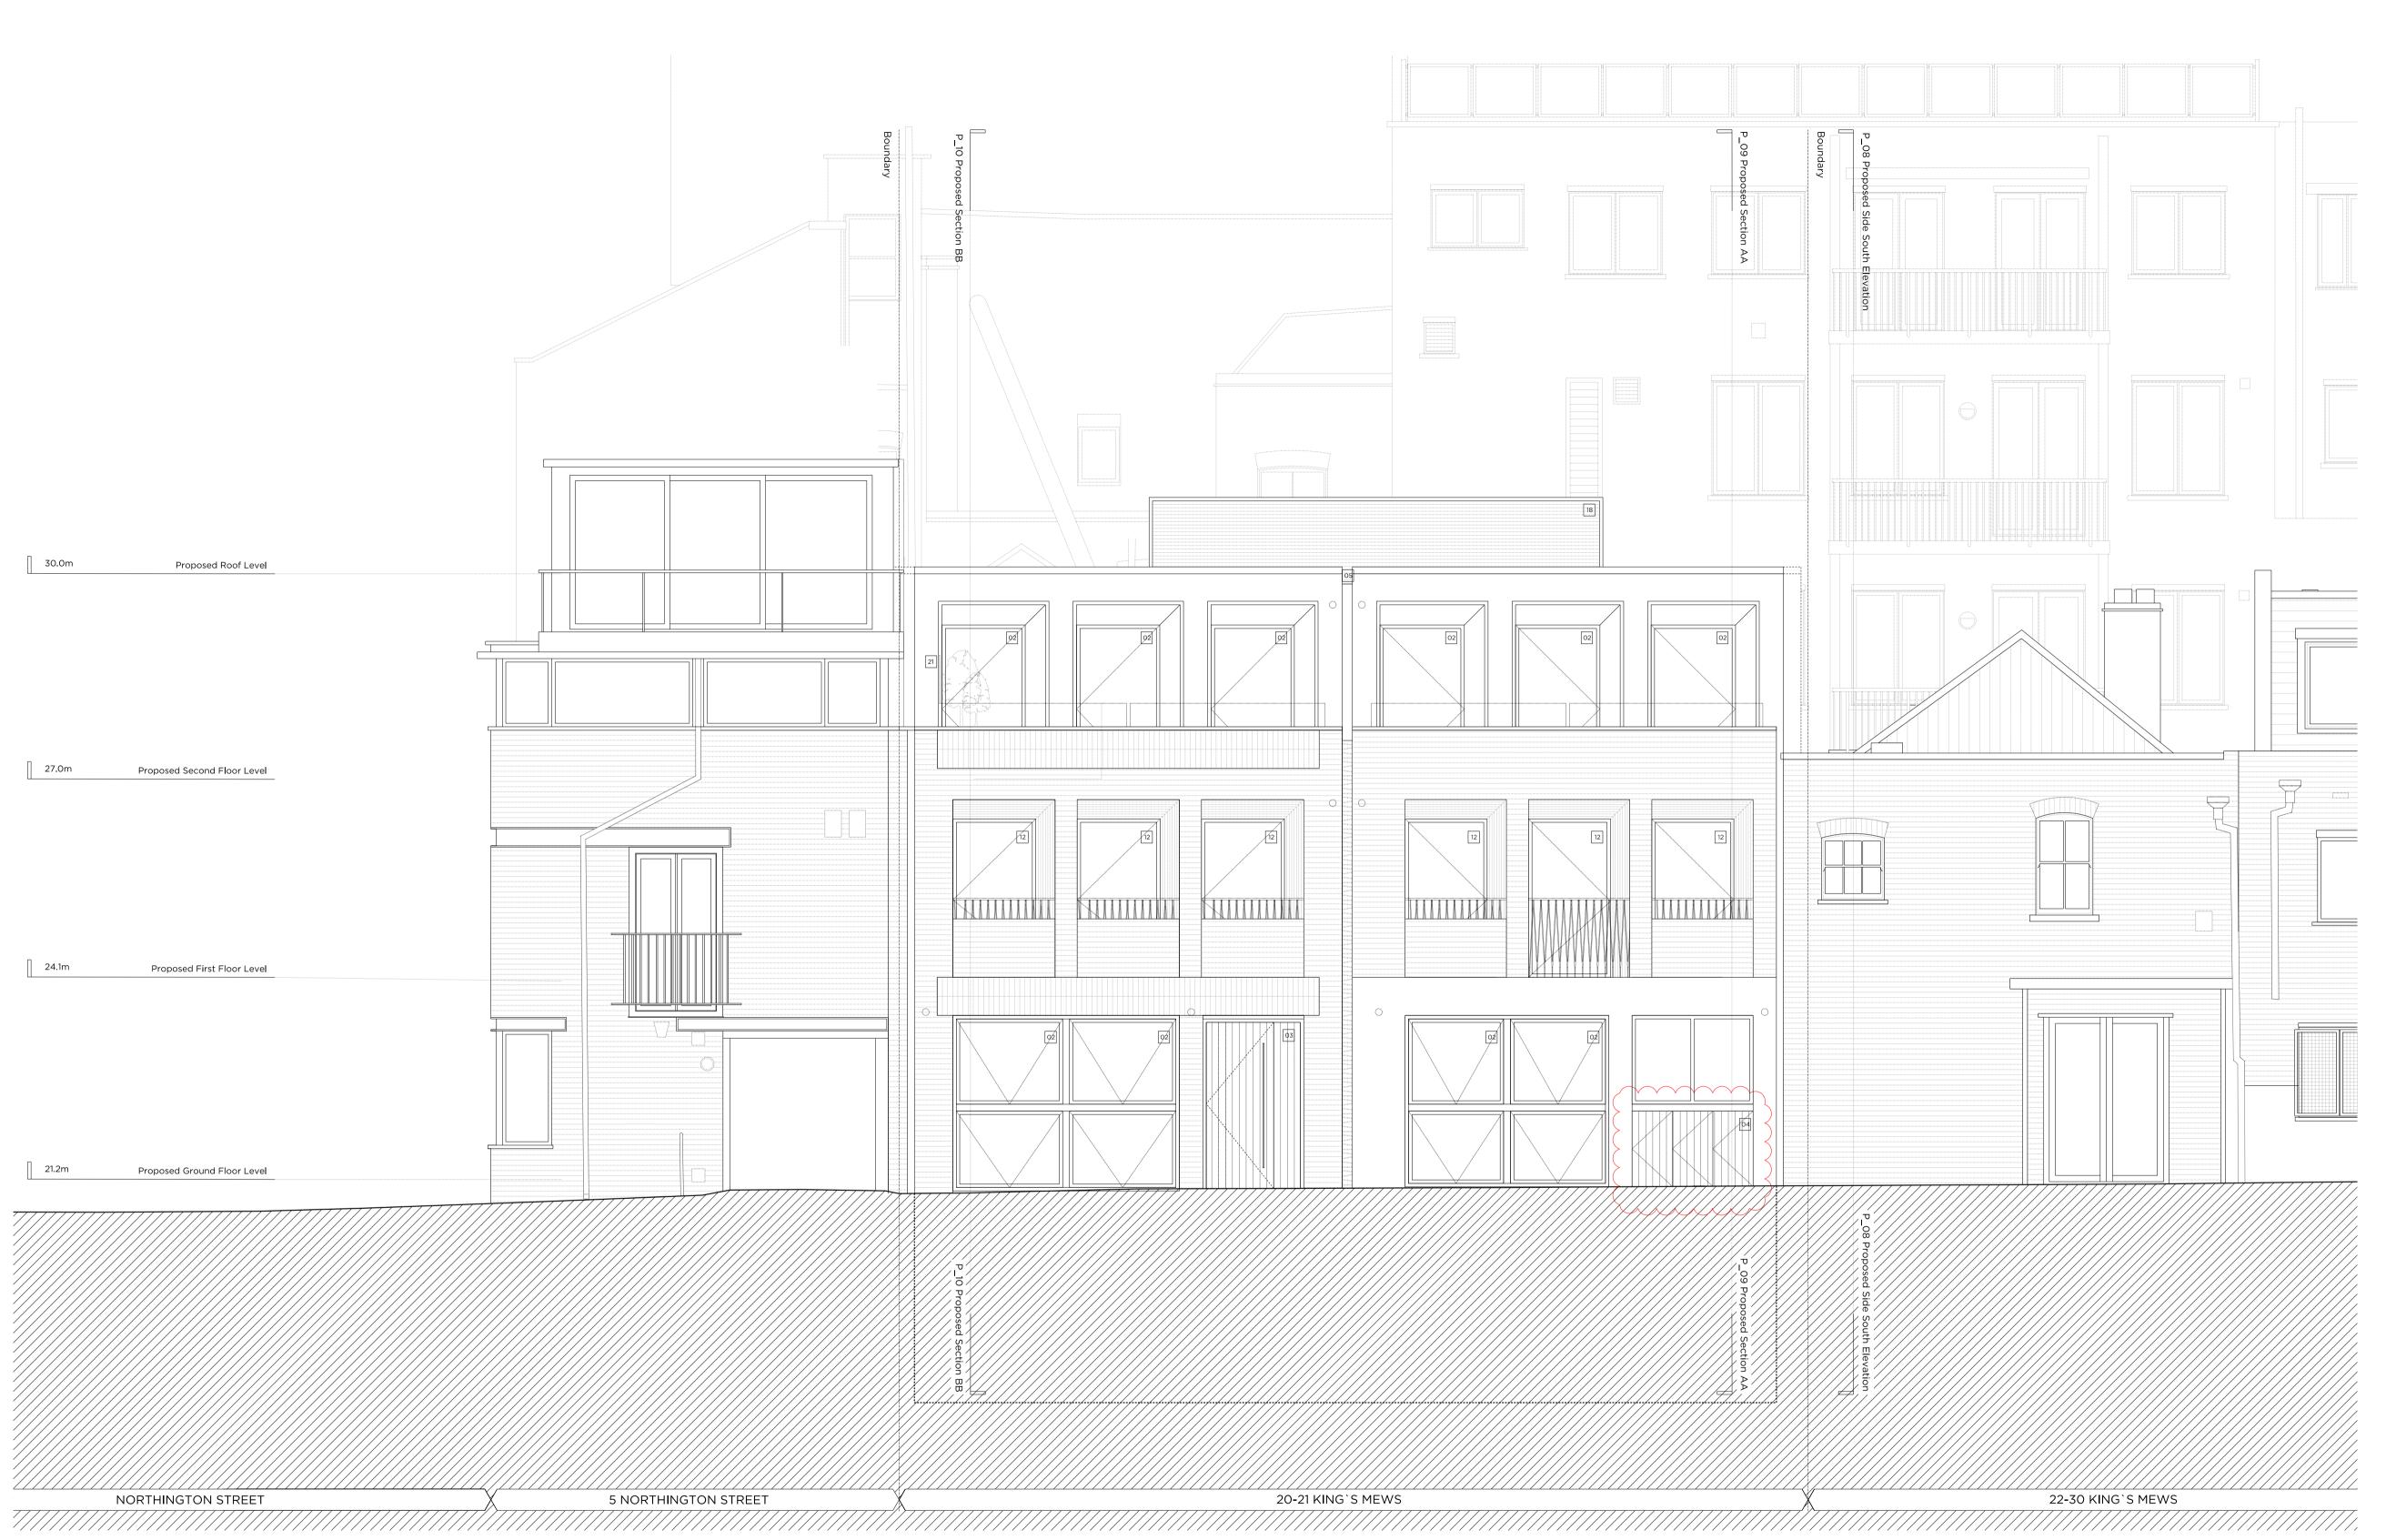

| Bin store and doors revised                                | 22.07.16 | Rev F |
|------------------------------------------------------------|----------|-------|
| Front elevation revised following planner's comments       | 15.07.16 | Rev E |
| Boiler flues added                                         | 16.05.16 | Rev D |
| Acoustic plant enclosured reduced                          | 11.05.16 | Rev C |
| Frosted glass privacy screen added & boundary wall updated | 21.04.16 | Rev B |
| Issued for planning                                        | 19.02.16 | Rev A |