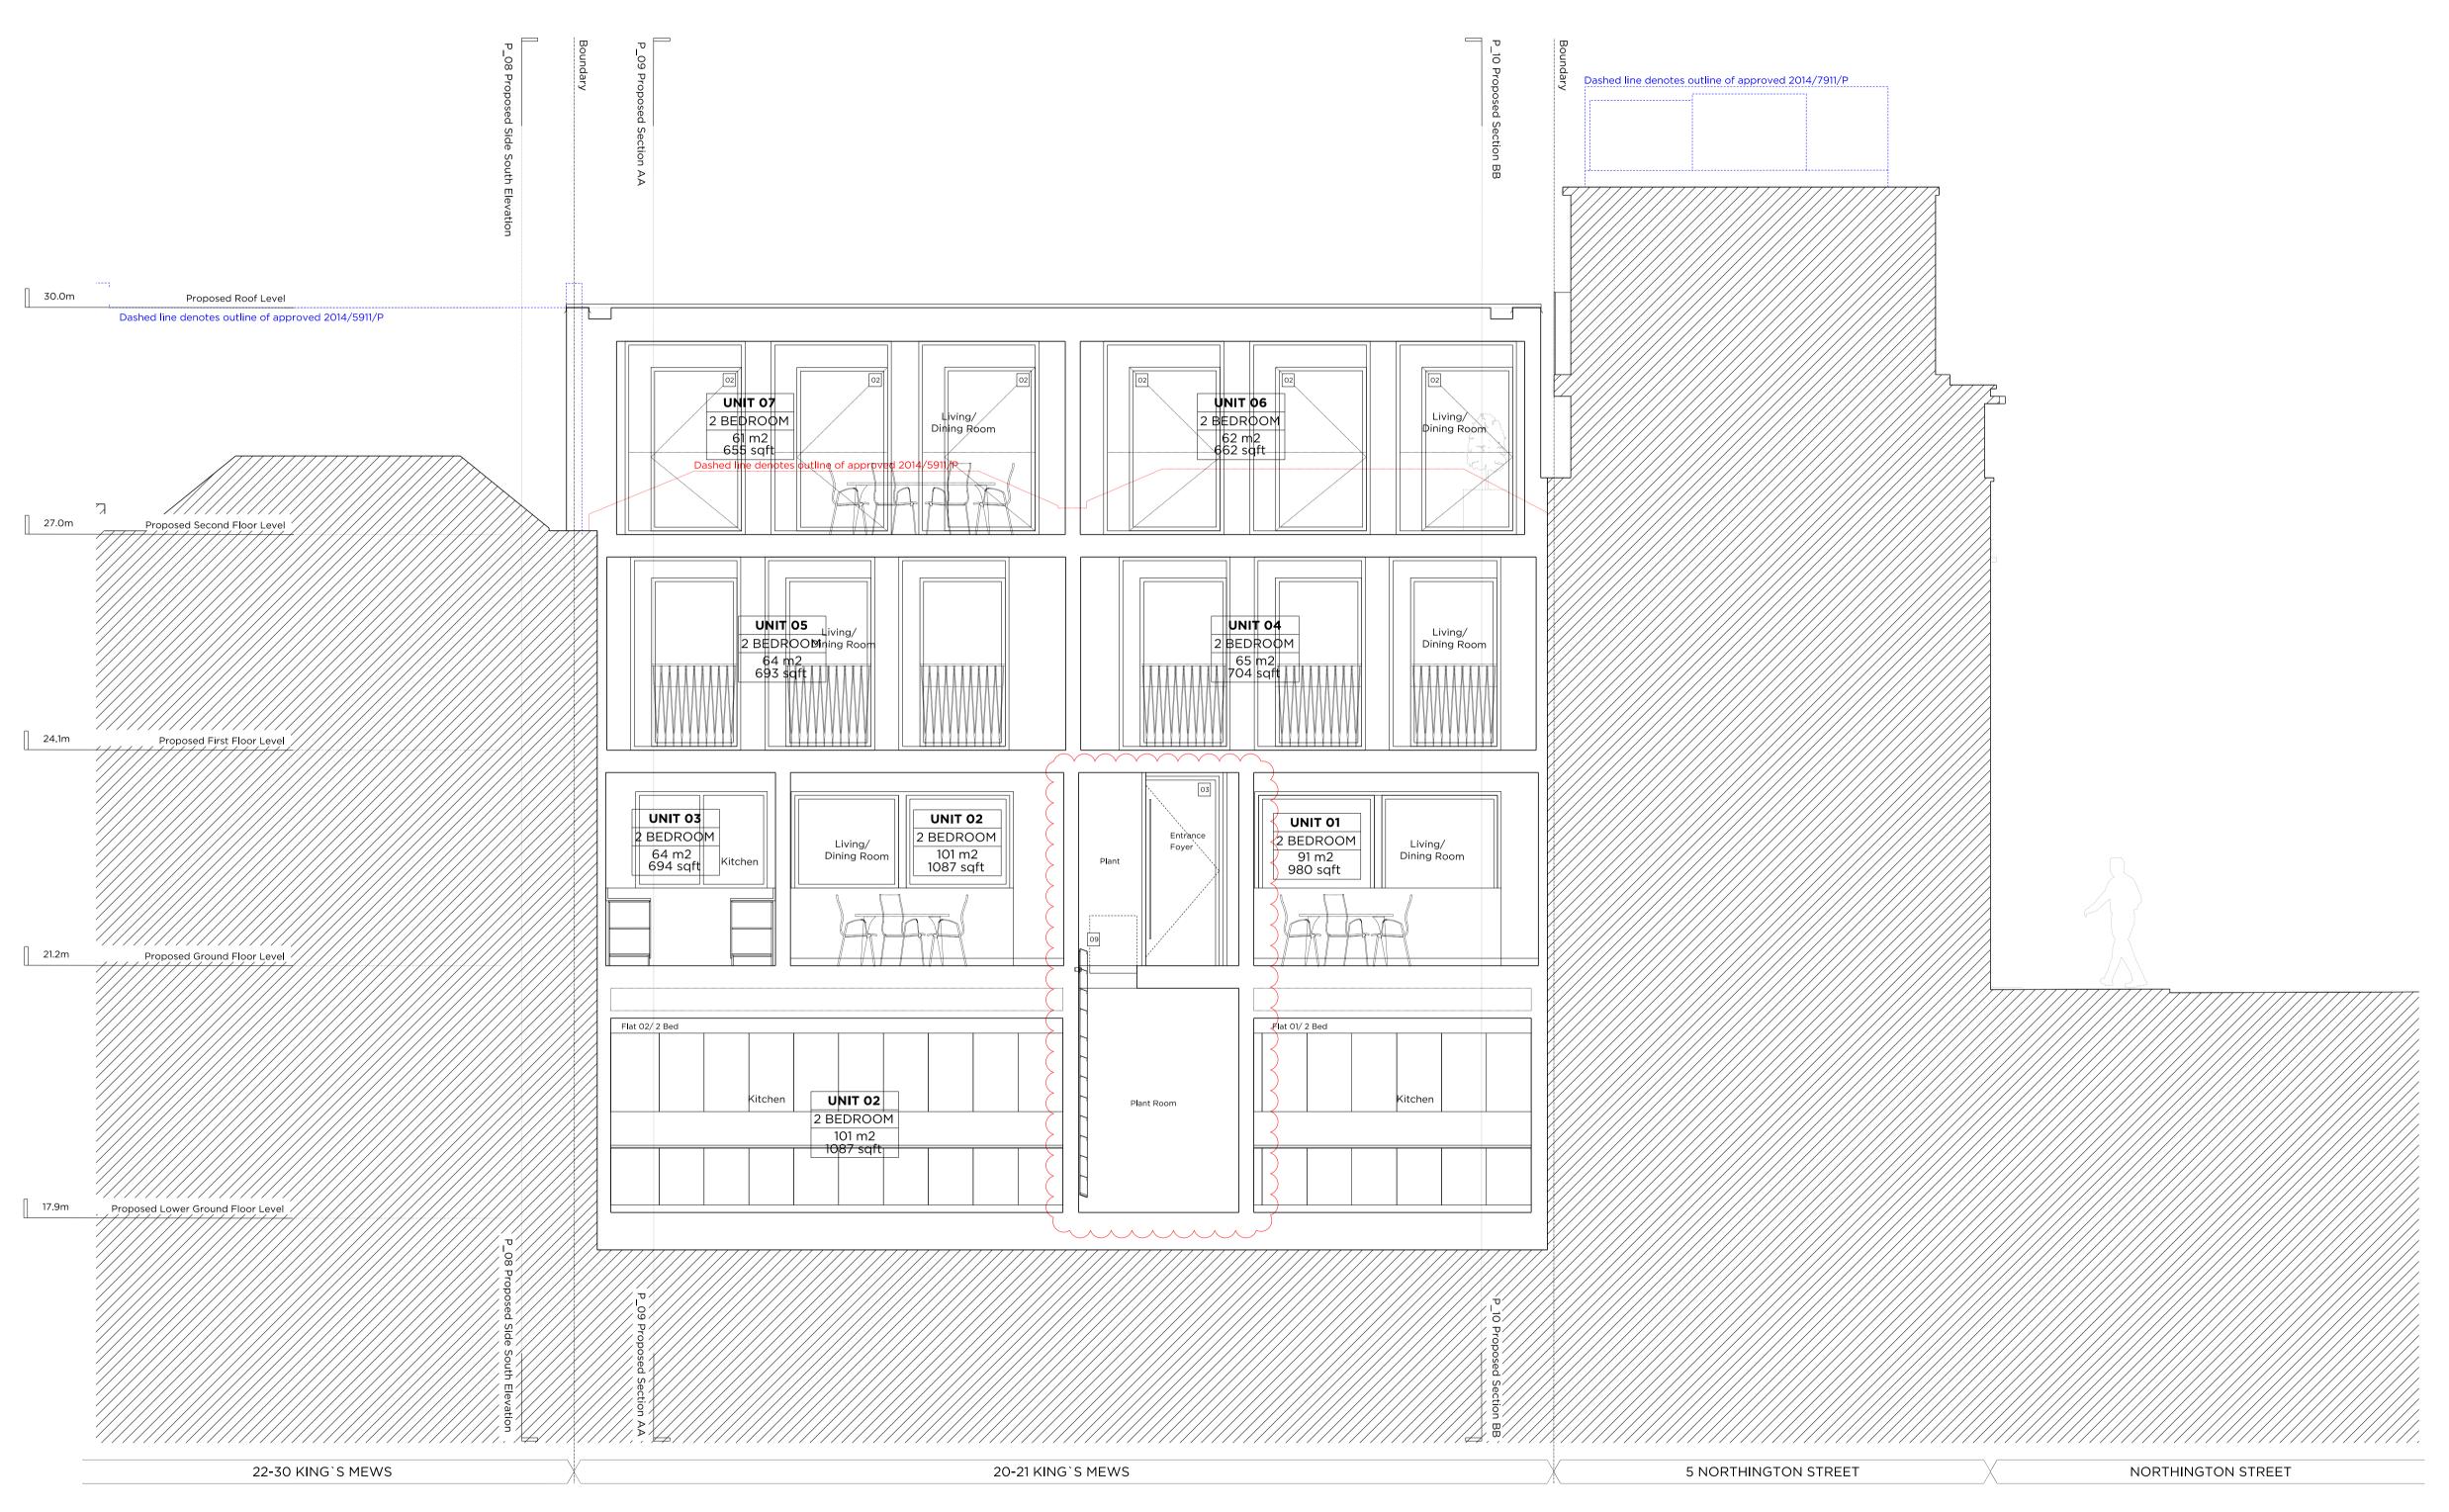

Proposed Section DD

| Plant room revised                                   | 22.07.16 | Rev D |
|------------------------------------------------------|----------|-------|
| Front elevation revised following planner's comments | 15.07.16 | Rev C |
| Boundary wall updated                                | 21.04.16 | Rev B |
| Issued for planning                                  | 19.02.16 | Rev A |