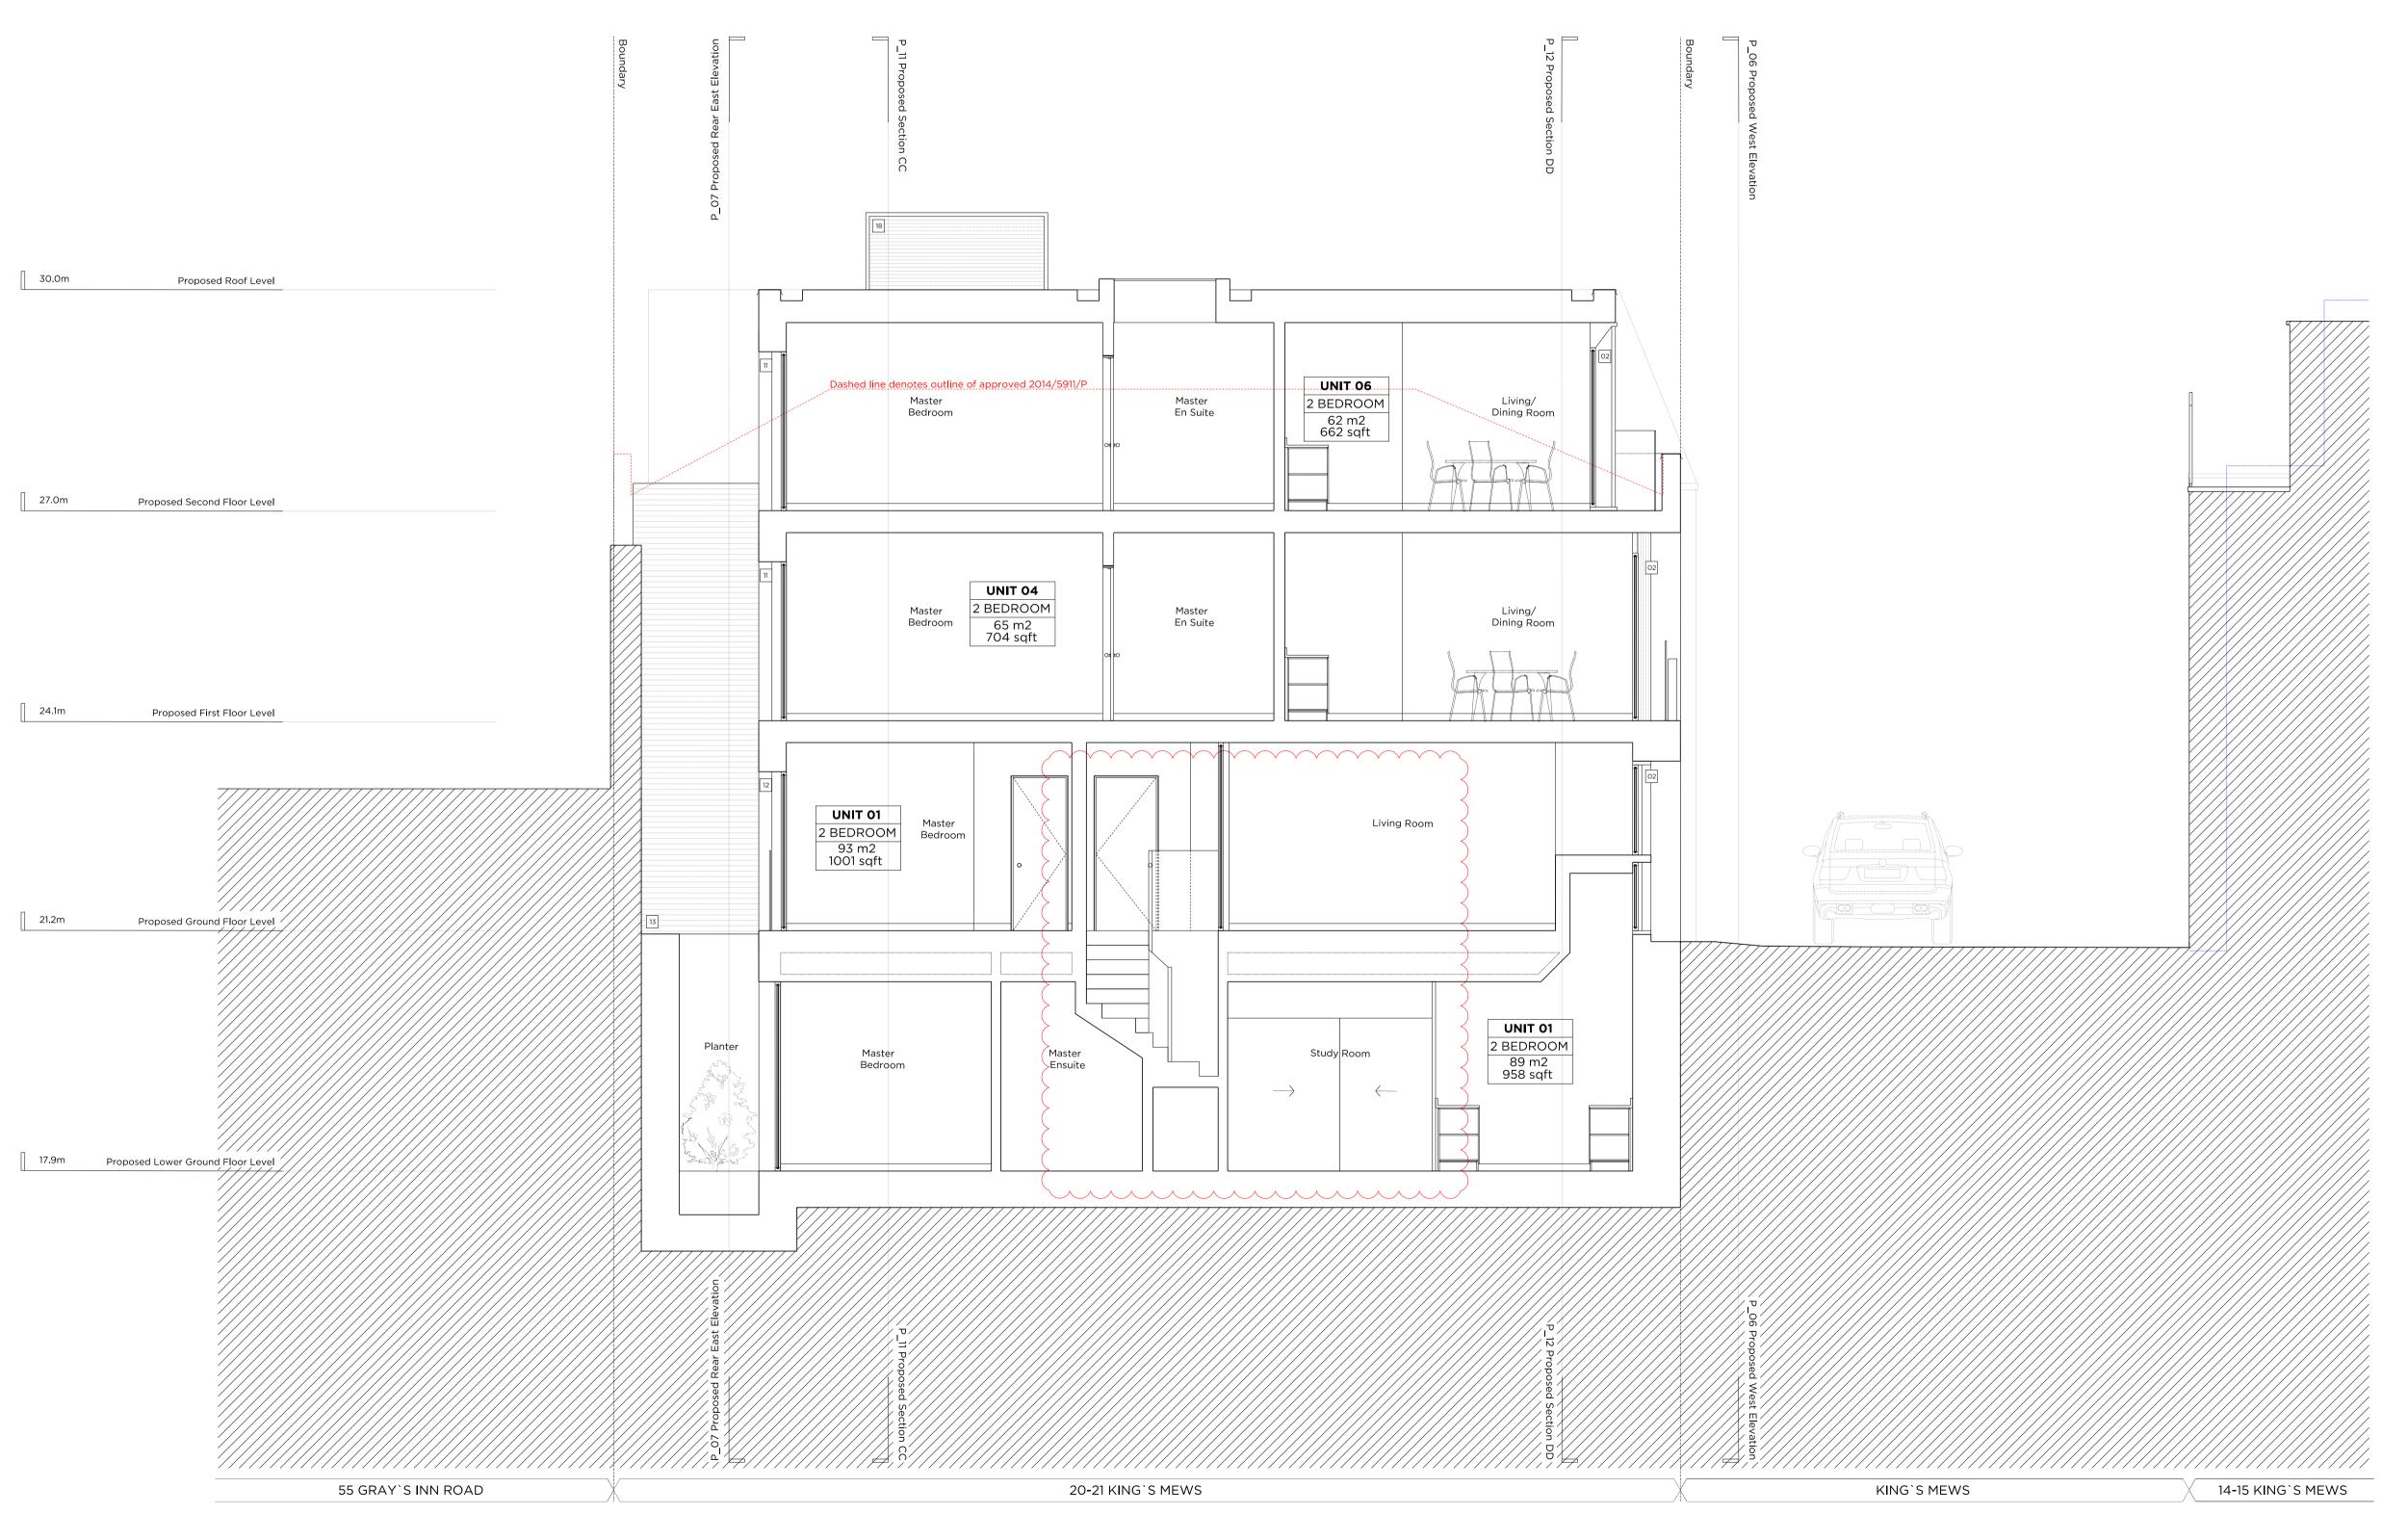

22 Satellite dish to be moved
23 600mm fixed planter

Proposed Section BB

| Staircase revised                                    | 22.07.16 | Rev D |
|------------------------------------------------------|----------|-------|
| Front elevation revised following planner's comments | 15.07.16 | Rev C |
| Acoustic plant enclosure reduced                     | 11.05.16 | Rev B |
| Issued for planning                                  | 19.02.16 | Rev A |