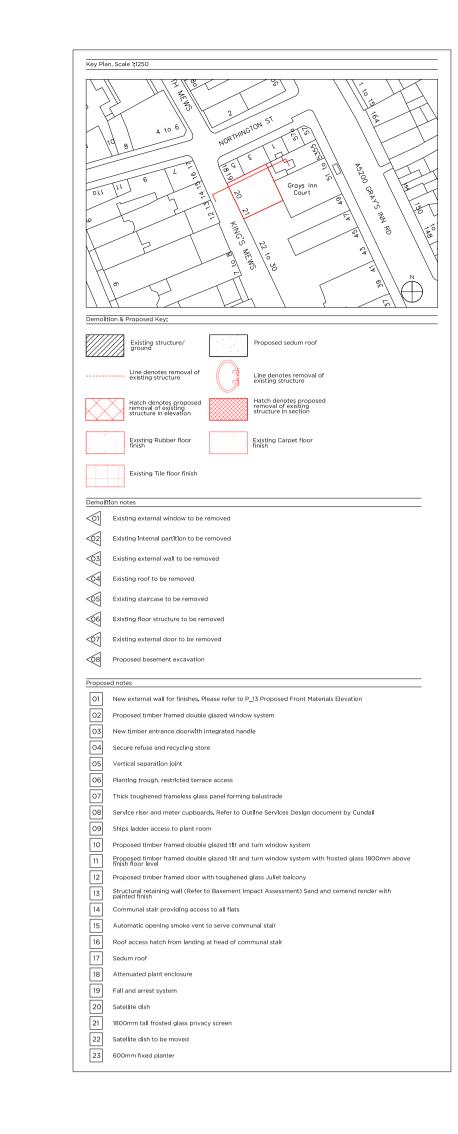

23 600mm fixed planter

| Staircase revised                                    | 22.07.16 | Rev E |
|------------------------------------------------------|----------|-------|
| Front elevation revised following planner's comments | 15.07.16 | Rev D |
| Acoustic plant enclosure reduced                     | 11.05.16 | Rev C |
| Frosted privacy screen added                         | 21.04.16 | Rev B |
| Issued for planning                                  | 19.02.16 | Rev A |

22 Satellite dish to be moved
23 600mm fixed planter

Proposed Section BB

| Staircase revised                                    | 22.07.16 | Rev D |
|------------------------------------------------------|----------|-------|
| Front elevation revised following planner's comments | 15.07.16 | Rev C |
| Acoustic plant enclosure reduced                     | 11.05.16 | Rev B |
| Issued for planning                                  | 19.02.16 | Rev A |