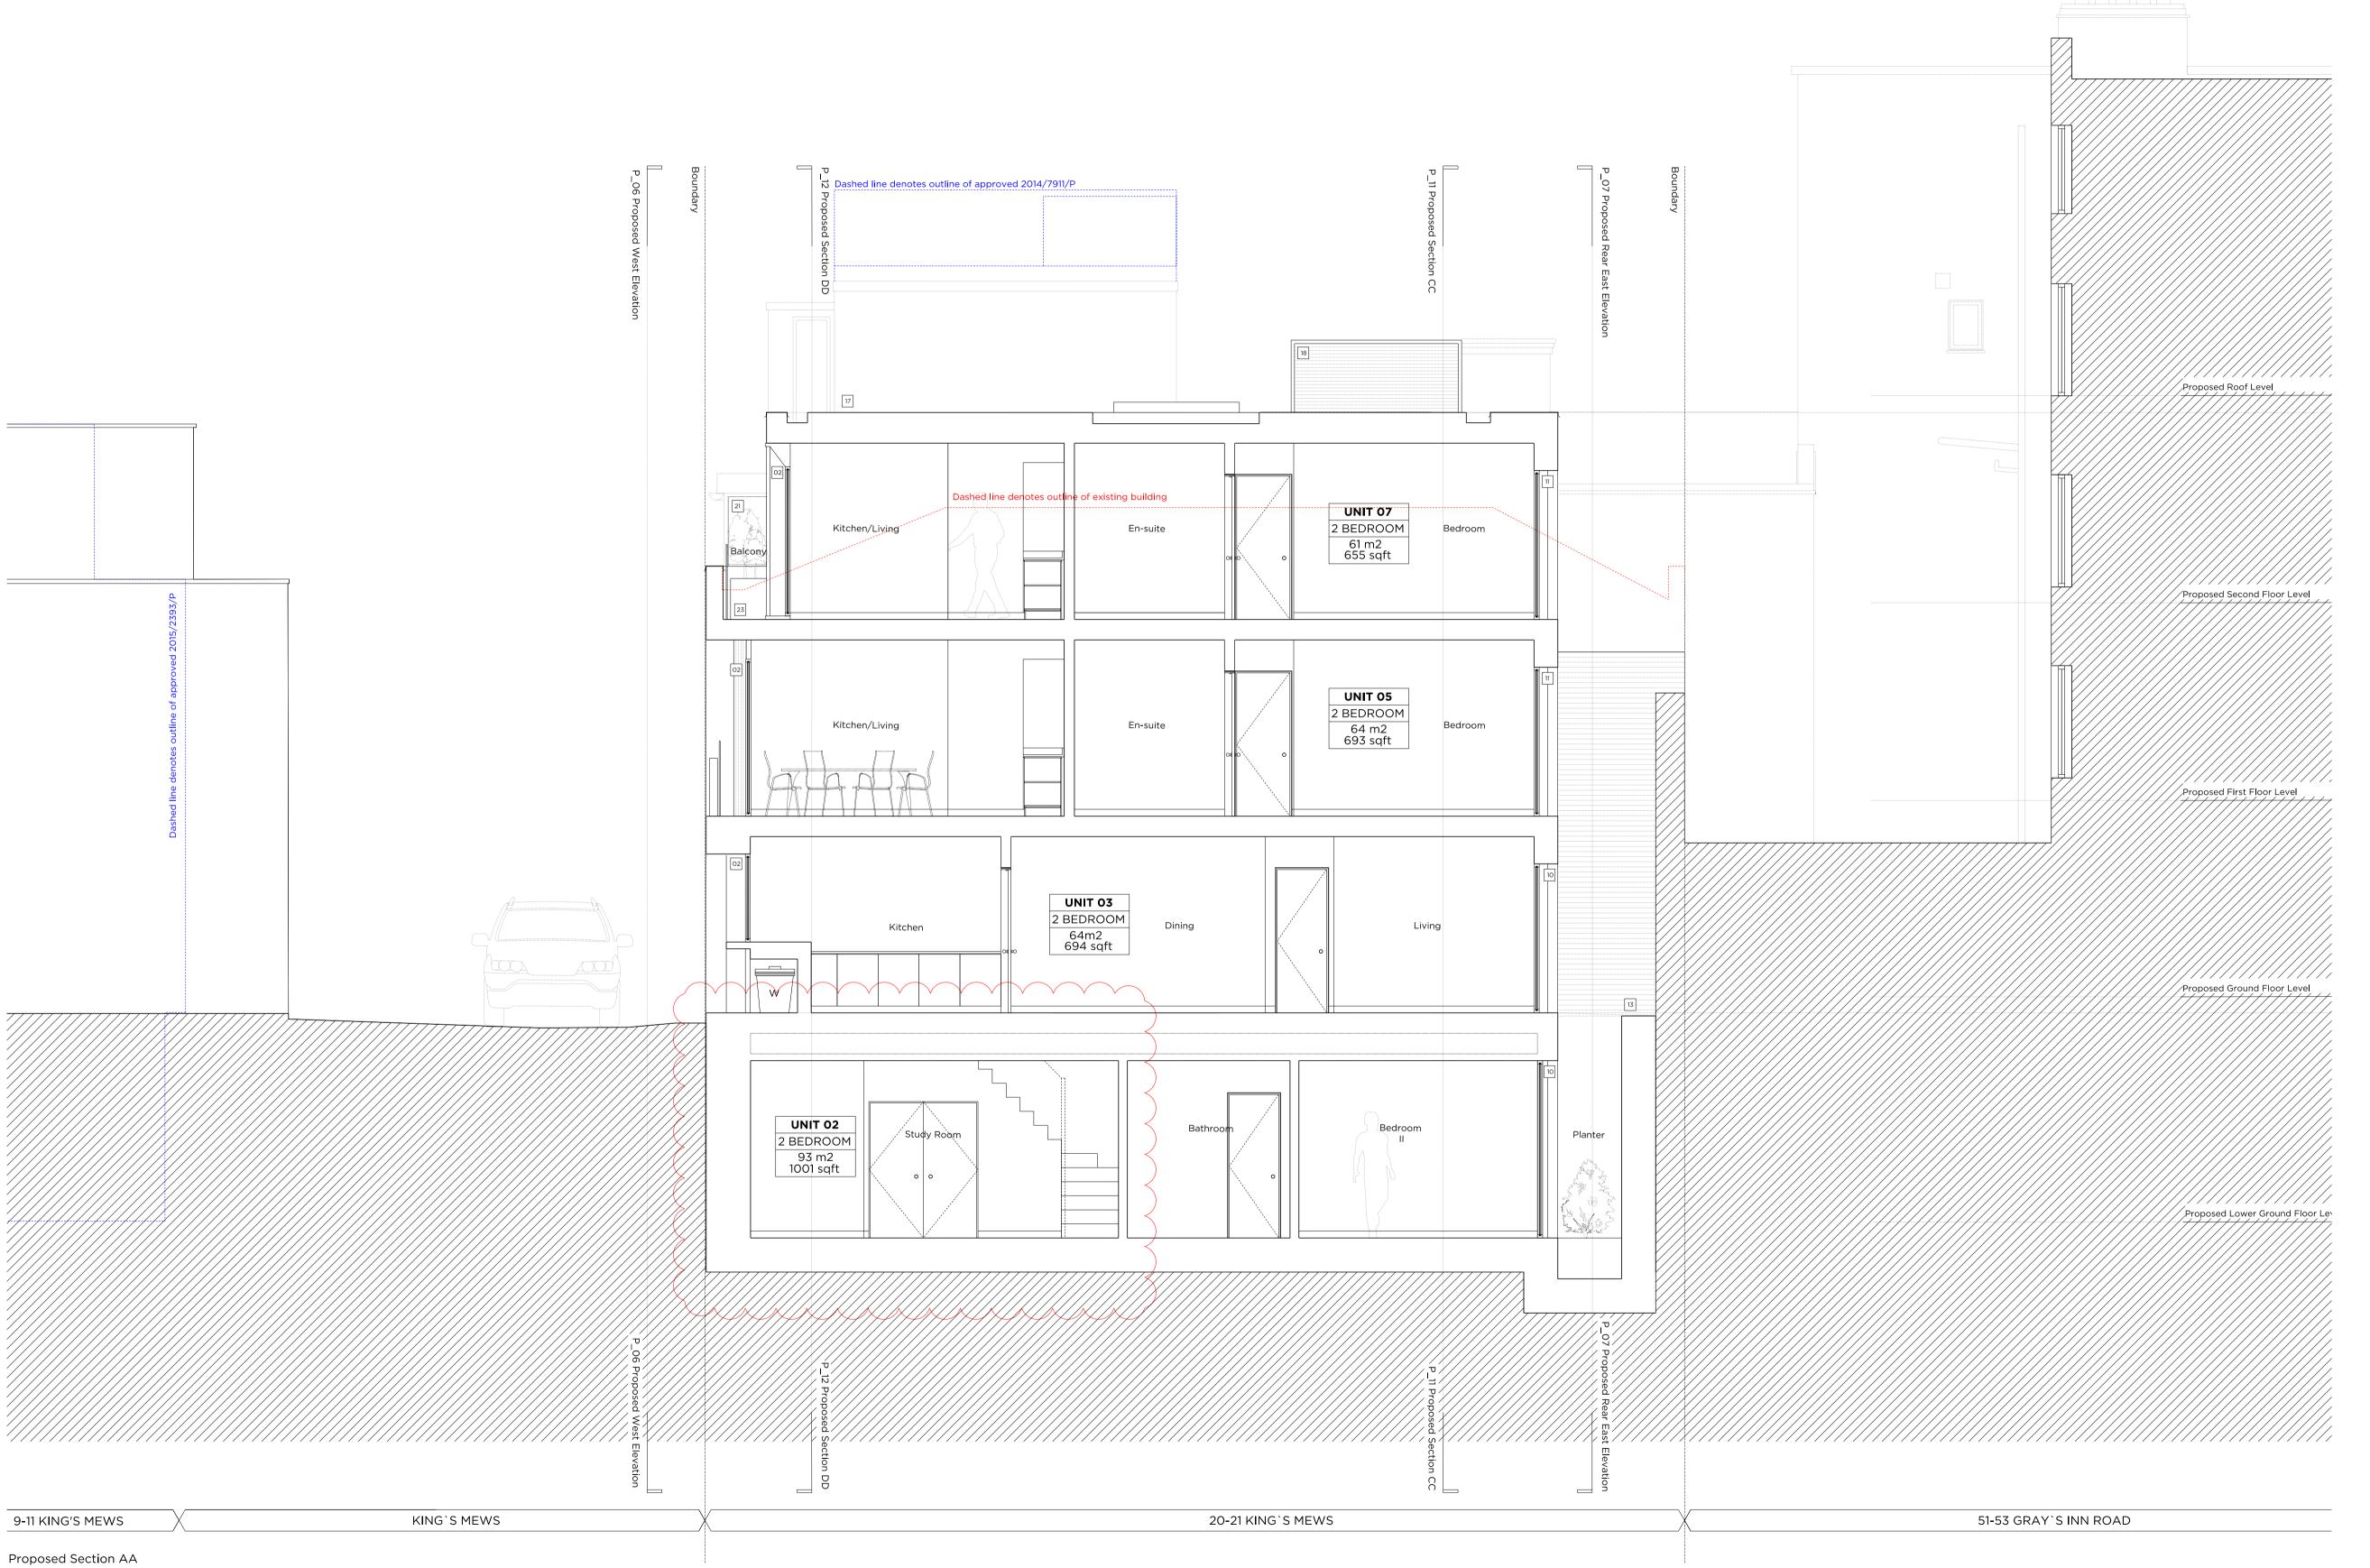

22 Satellite dish to be moved
23 600mm fixed planter

Proposed Section BB

| Staircase revised                                    | 22.07.16 | Rev D |
|------------------------------------------------------|----------|-------|
| Front elevation revised following planner's comments | 15.07.16 | Rev C |
| Acoustic plant enclosure reduced                     | 11.05.16 | Rev B |
| Issued for planning                                  | 19.02.16 | Rev A |