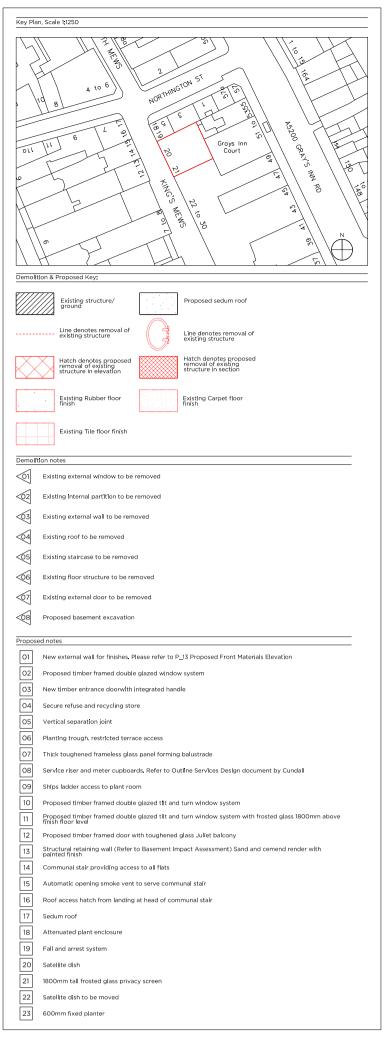

Existing & Demolition Ground Floor Plan

Proposed Ground Floor Plan

| Cycle storage added         | 21.07.16 | Rev D |
|-----------------------------|----------|-------|
| Drainage added              | 05.05.16 | Rev C |
| Updated following BIA input | 08.04.16 | Rev B |
| Issued for planning         | 19.02.16 | Rev A |