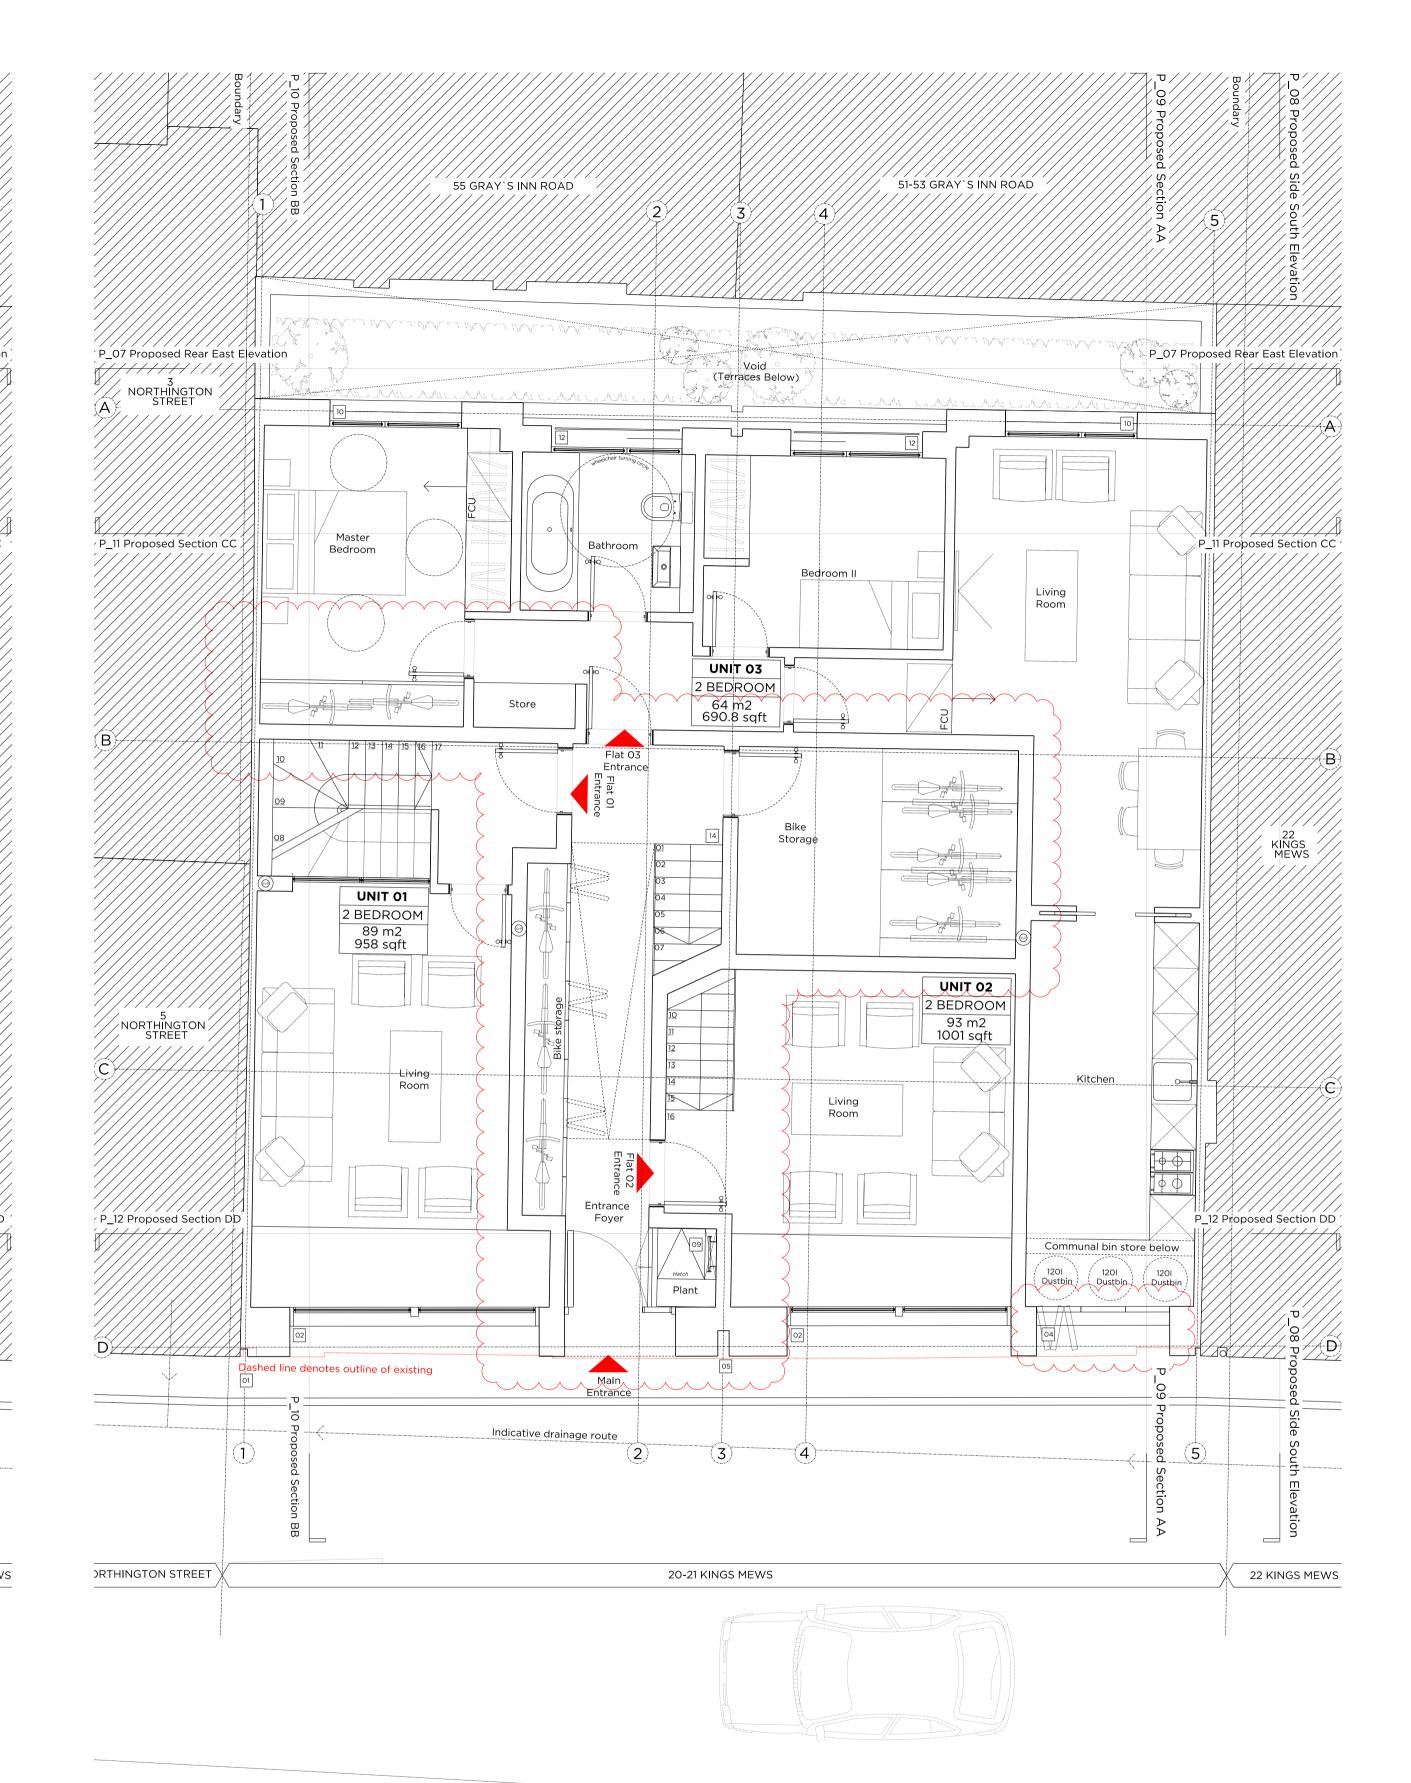

Existing & Demolition Ground Floor Plan

Proposed Ground Floor Plan

| Cycle storage added         | 21.07.16 | Rev D |
|-----------------------------|----------|-------|
| Drainage added              | 05.05.16 | Rev C |
| Updated following BIA input | 08.04.16 | Rev B |
| Issued for planning         | 19.02.16 | Rev A |