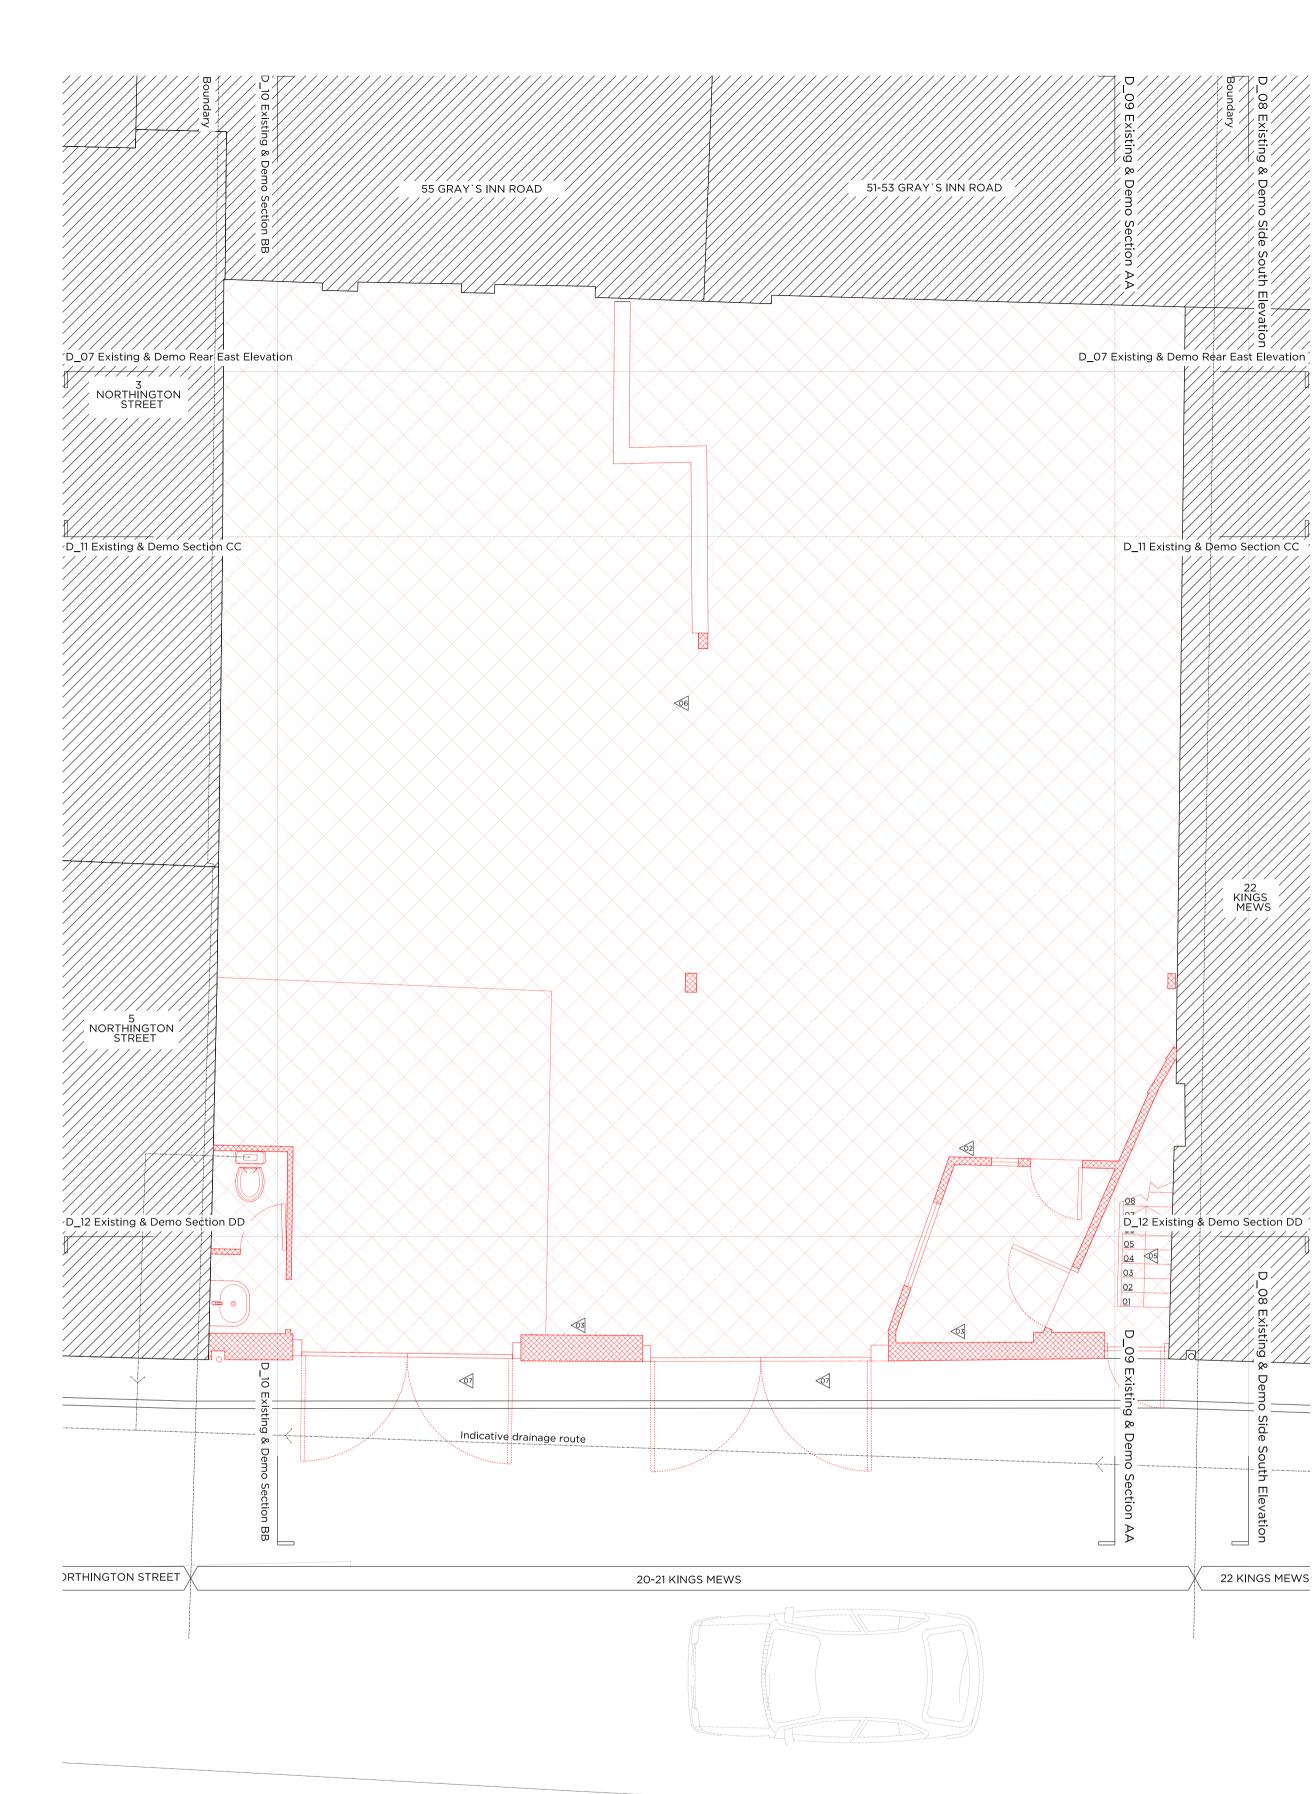

Existing & Demolition Ground Floor Plan

Proposed Ground Floor Plan

| Cycle storage added         | 21.07.16 | Rev D |
|-----------------------------|----------|-------|
| Drainage added              | 05.05.16 | Rev C |
| Updated following BIA input | 08.04.16 | Rev B |
| Issued for planning         | 19.02.16 | Rev A |