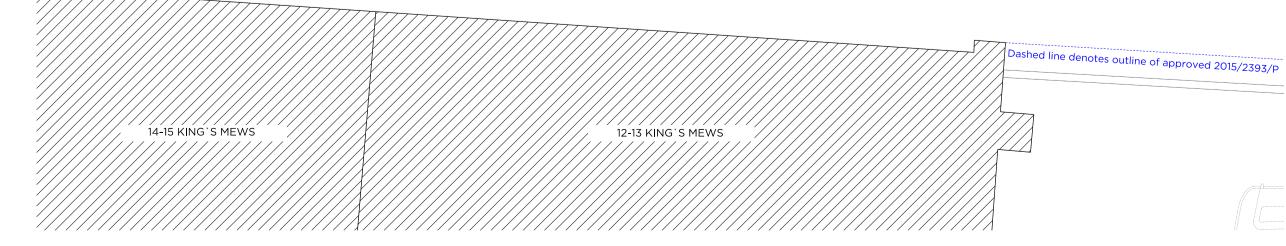

Dashed line denotes outline of approved 2015/2393/P

14-15 KING`S MEWS

12-13 KING`S MEWS

Proposed Basement Floor Plan

22 KINGS MEWS

Jashed ling derigtes but ling of soproved to

| Cycle storage added         | 21.07.16 | Rev D |
|-----------------------------|----------|-------|
| Drainage added              | 05.05.16 | Rev C |
| Updated following BIA input | 08.04.16 | Rev B |
| Issued for planning         | 19.02.16 | Rev A |
|                             |          |       |