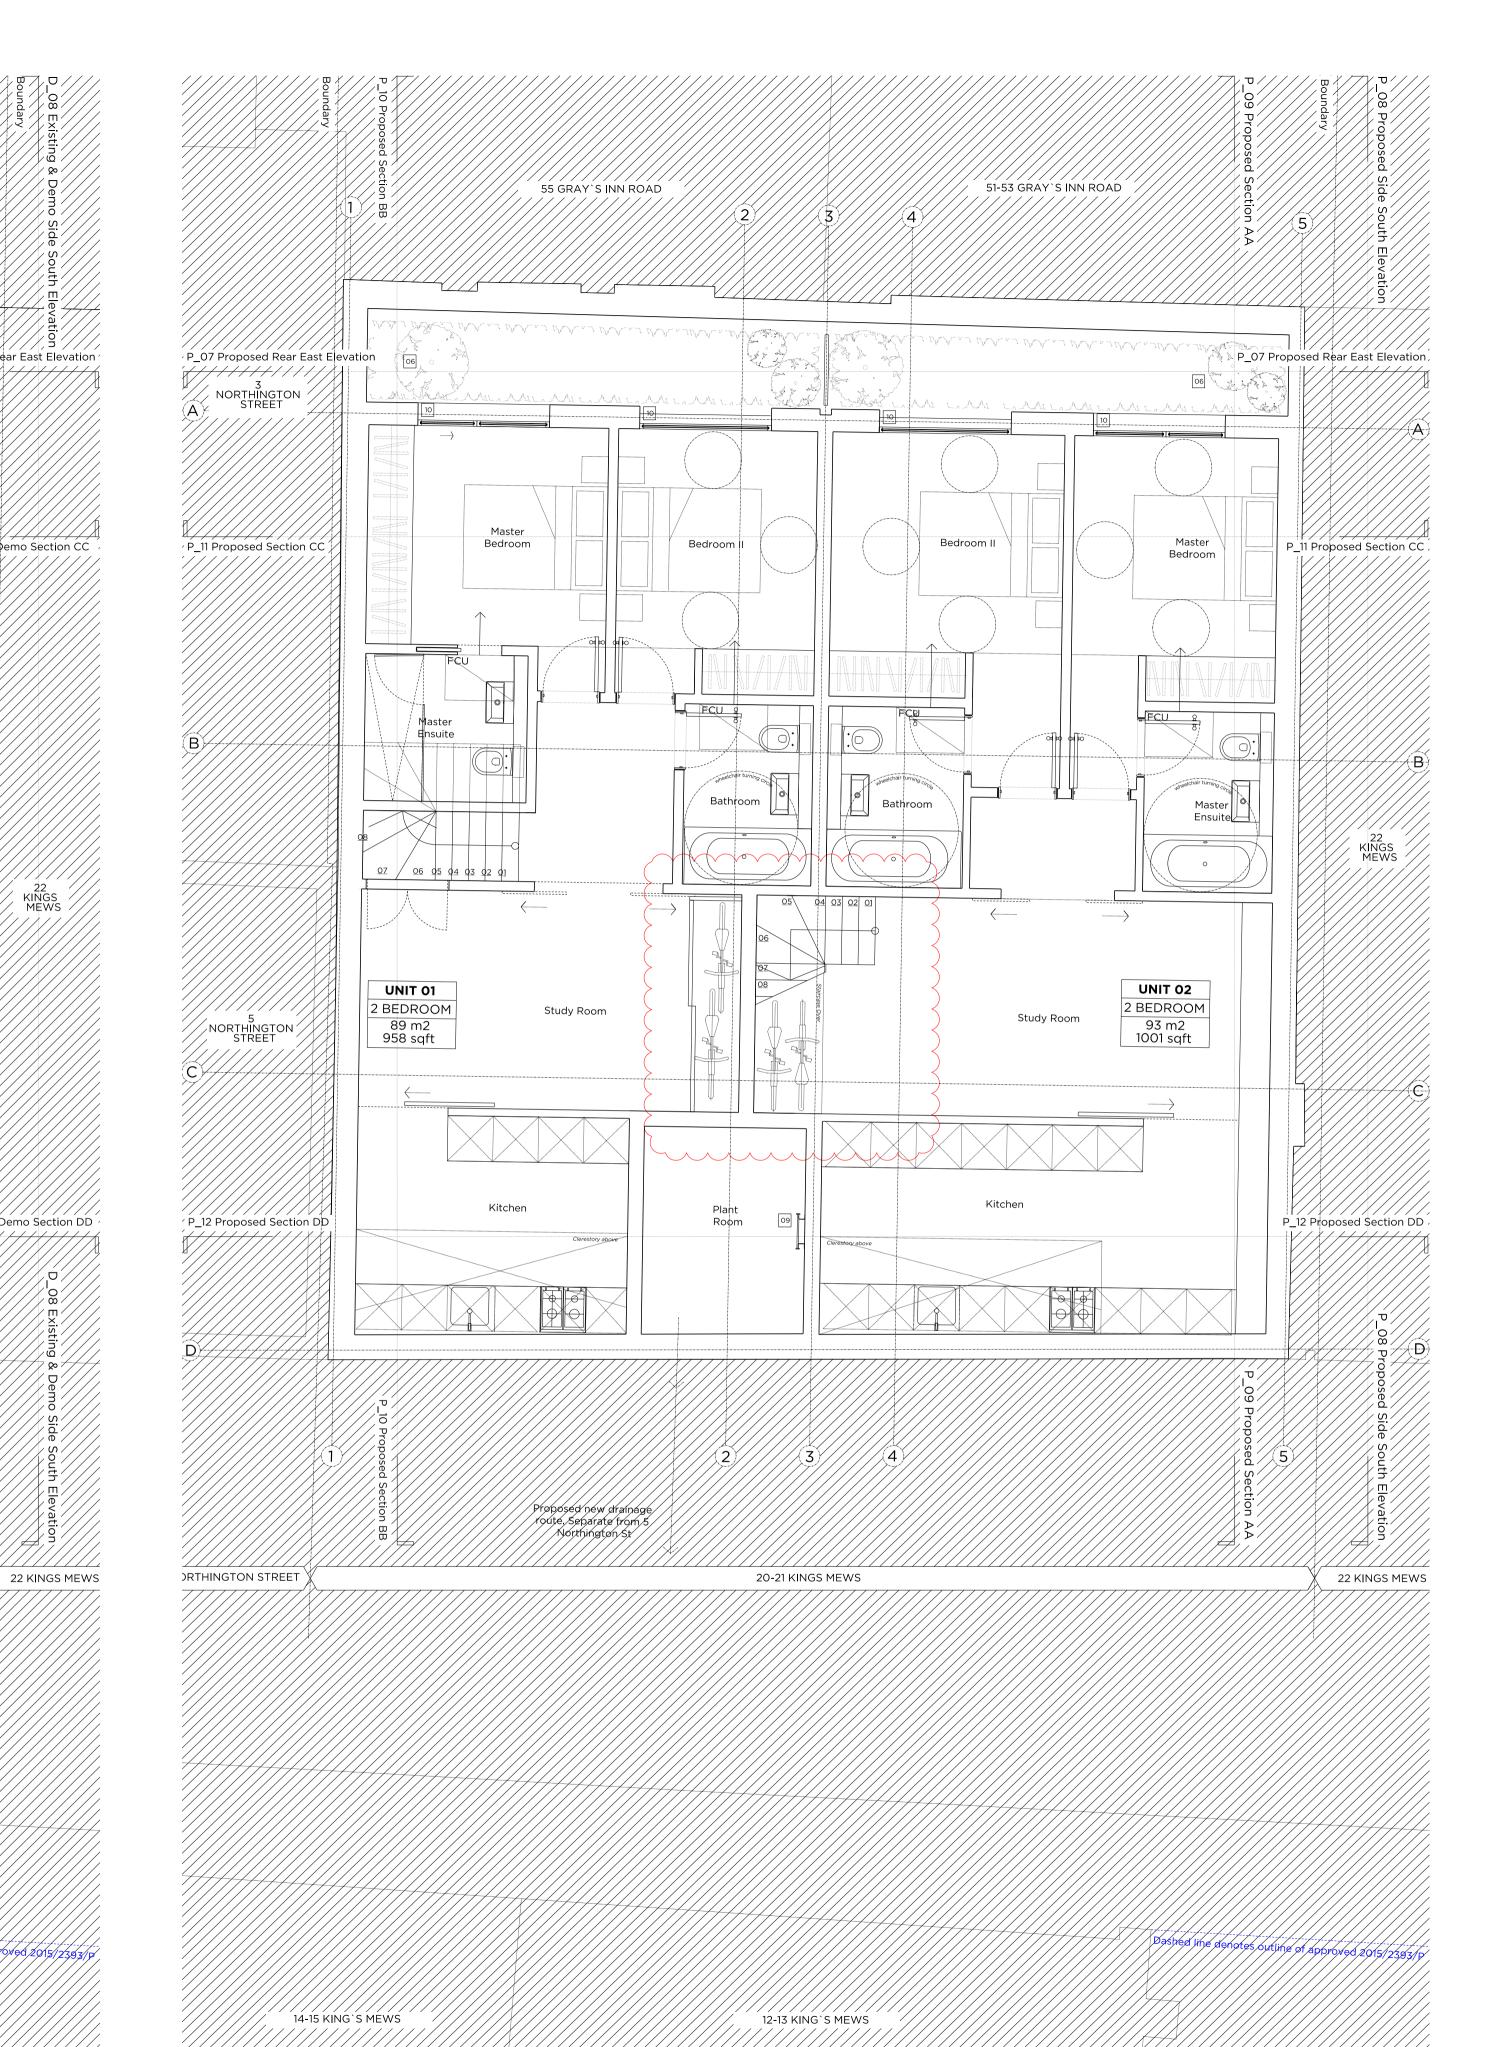

Dashed line denotes outline of approved 2015/2393/P

14-15 KING`S MEWS

12-13 KING`S MEWS

Proposed Basement Floor Plan

22 KINGS MEWS

Jashed ling derigtes but ling of soproved to

| Cycle storage added         | 21.07.16 | Rev D |
|-----------------------------|----------|-------|
| Drainage added              | 05.05.16 | Rev C |
| Updated following BIA input | 08.04.16 | Rev B |
| Issued for planning         | 19.02.16 | Rev A |
|                             |          |       |