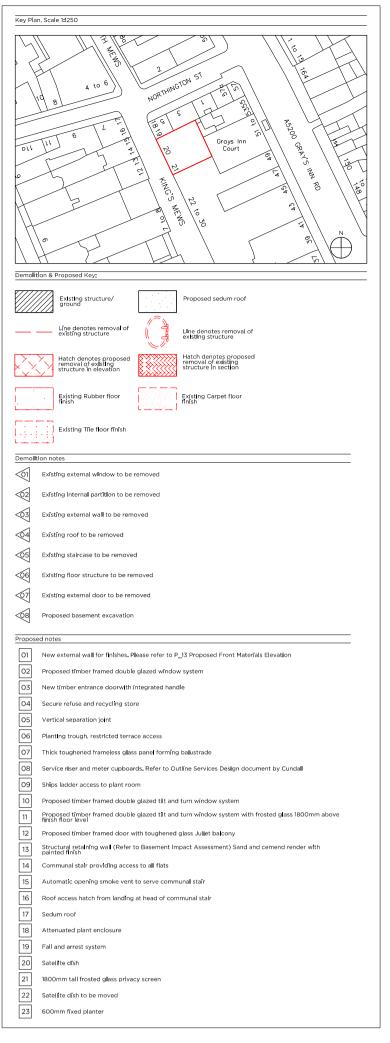

Existing & Demolition Ground Floor Plan

Proposed Ground Floor Plan

| Cycle storage added         | 21.07.16 | Rev D |
|-----------------------------|----------|-------|
| Drainage added              | 05.05.16 | Rev C |
| Updated following BIA input | 08.04.16 | Rev B |
| Issued for planning         | 19.02.16 | Rev A |

Dashed line denotes outline of approved 2015/2393/P

14-15 KING`S MEWS

12-13 KING`S MEWS

Proposed Basement Floor Plan

22 KINGS MEWS

Jashed ling derigtes but ling of soproved to

| Cycle storage added         | 21.07.16 | Rev D |
|-----------------------------|----------|-------|
| Drainage added              | 05.05.16 | Rev C |
| Updated following BIA input | 08.04.16 | Rev B |
| Issued for planning         | 19.02.16 | Rev A |
|                             |          |       |

Demolition First Floor Plan

Dashed line denotes outline of approved 2015/2393/p

Proposed First Floor Plan