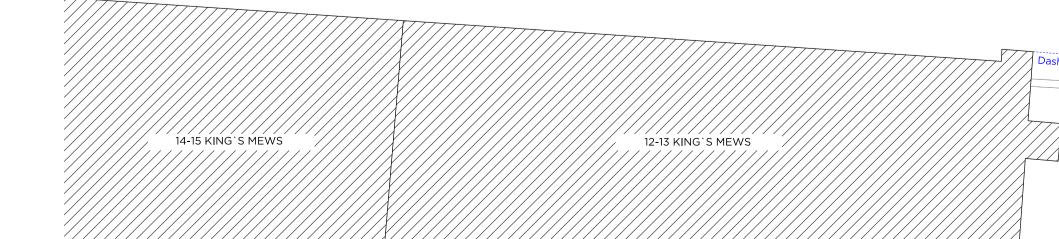

Dashed line denotes outline of approved 2015/2393/P

14-15 KING`S MEWS

12-13 KING`S MEWS

Proposed Basement Floor Plan

22 KINGS MEWS

Jashed ling derigtes but ling of soproved to

| Cycle storage added         | 21.07.16 | Rev D |
|-----------------------------|----------|-------|
| Drainage added              | 05.05.16 | Rev C |
| Updated following BIA input | 08.04.16 | Rev B |
| Issued for planning         | 19.02.16 | Rev A |
|                             |          |       |