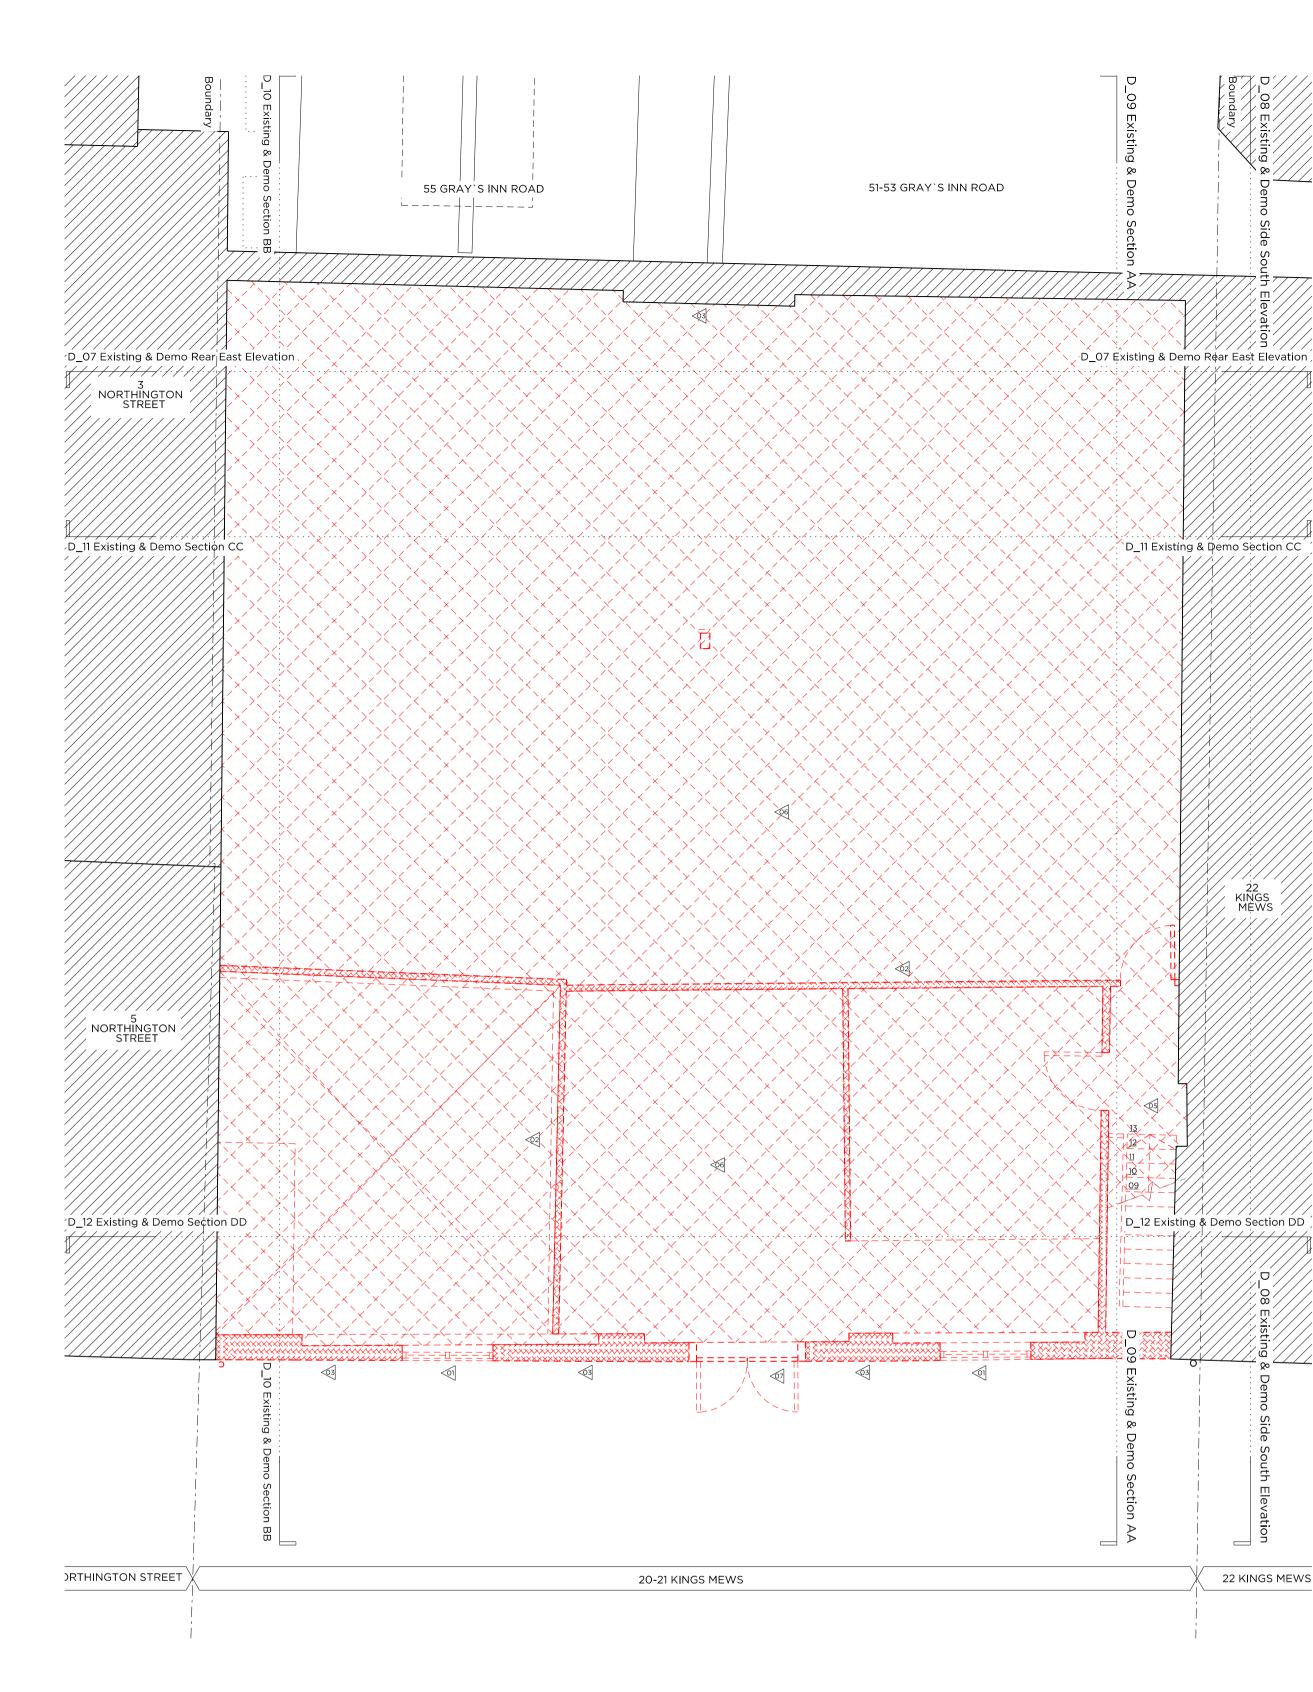

Dashed line denotes outline of approved 2015/2393/P

14-15 KING`S MEWS

12-13 KING`S MEWS

Proposed Basement Floor Plan

22 KINGS MEWS

Jashed ling derigtes but ling of soproved to

| Cycle storage added         | 21.07.16 | Rev D |
|-----------------------------|----------|-------|
| Drainage added              | 05.05.16 | Rev C |
| Updated following BIA input | 08.04.16 | Rev B |
| Issued for planning         | 19.02.16 | Rev A |
|                             |          |       |