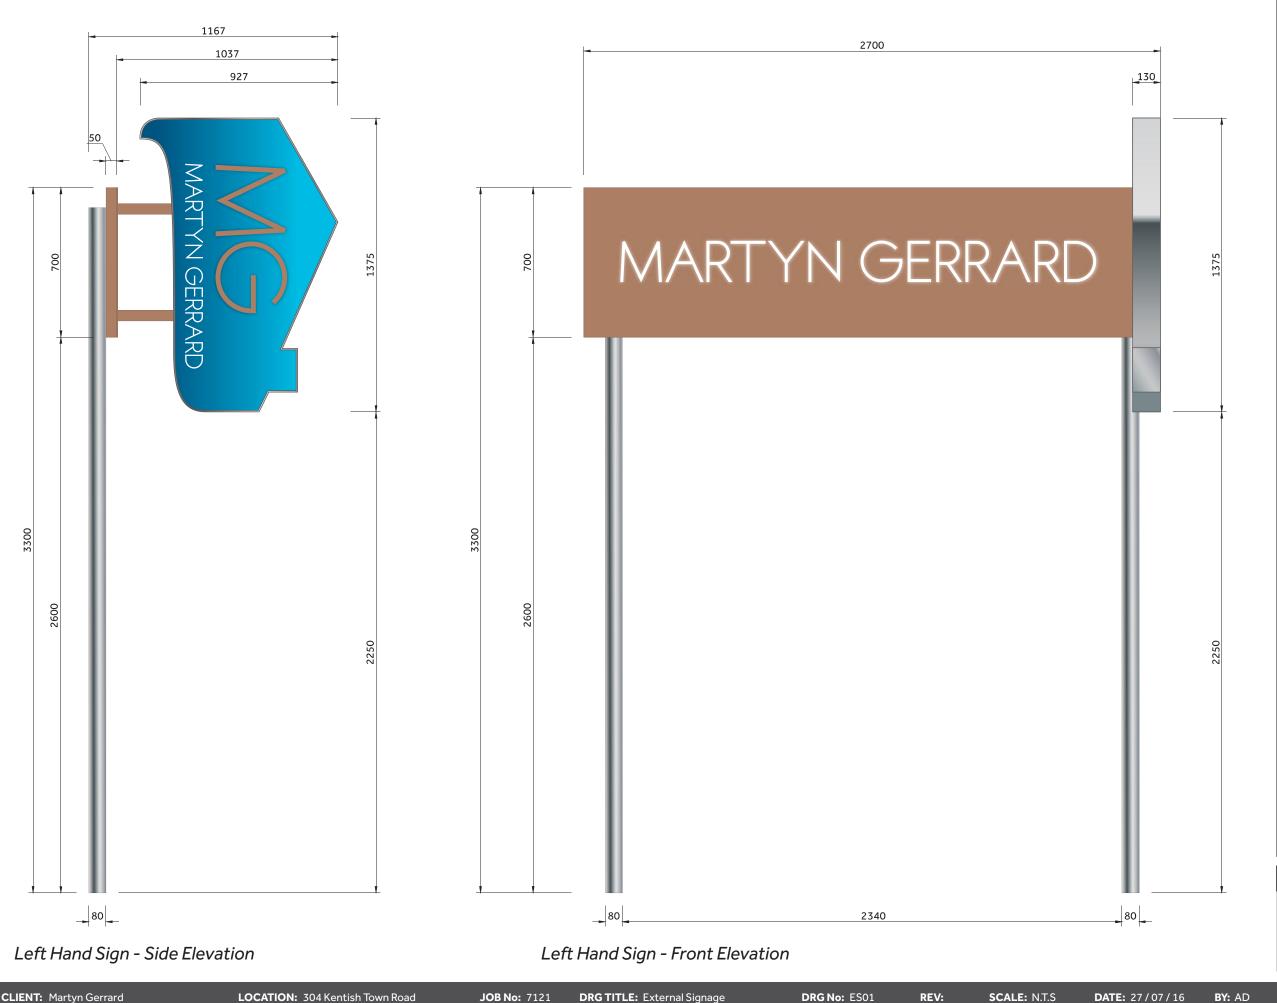

get in touch...

Vis-Com House, 209 Lynchford Rd Farnborough, Hampshire GU14 6HF

T: 01252 **540 044** F: 01252 516 616 E: sales@vis-com.net W:vis-com.net

**CLIENT:** Martyn Gerrard LOCATION: 304 Kentish Town Road **JOB No:** 7121 DRG TITLE: External Signage DRG No: ES01