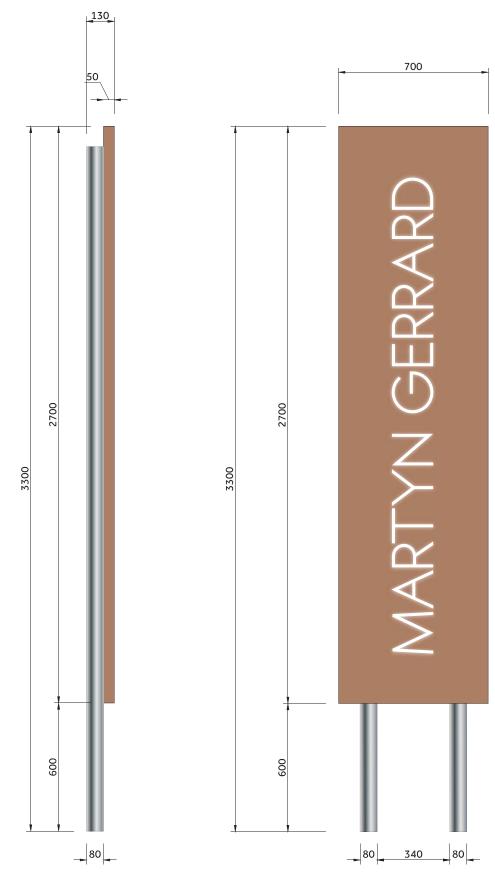

VISUAL COMMUNICATIONS DESIGN LTD

Right Hand Sign - Side Elevation

Right Hand Sign - Front Elevation

communicating

## get in touch....

Vis-Com House, 209 Lynchford Rd Farnborough, Hampshire **GU14 6HF** 

T: 01252 **540 044** F: 01252 516 616 E: sales@vis-com.net W:vis-com.net

CLIENT: Martyn Gerrard LOCATION: 304 Kentish Town Road JOB No: 7121 DRG TITLE: External Signage DRG No: ES02 REV: SCALE: N.T.S DATE: 27/07/16