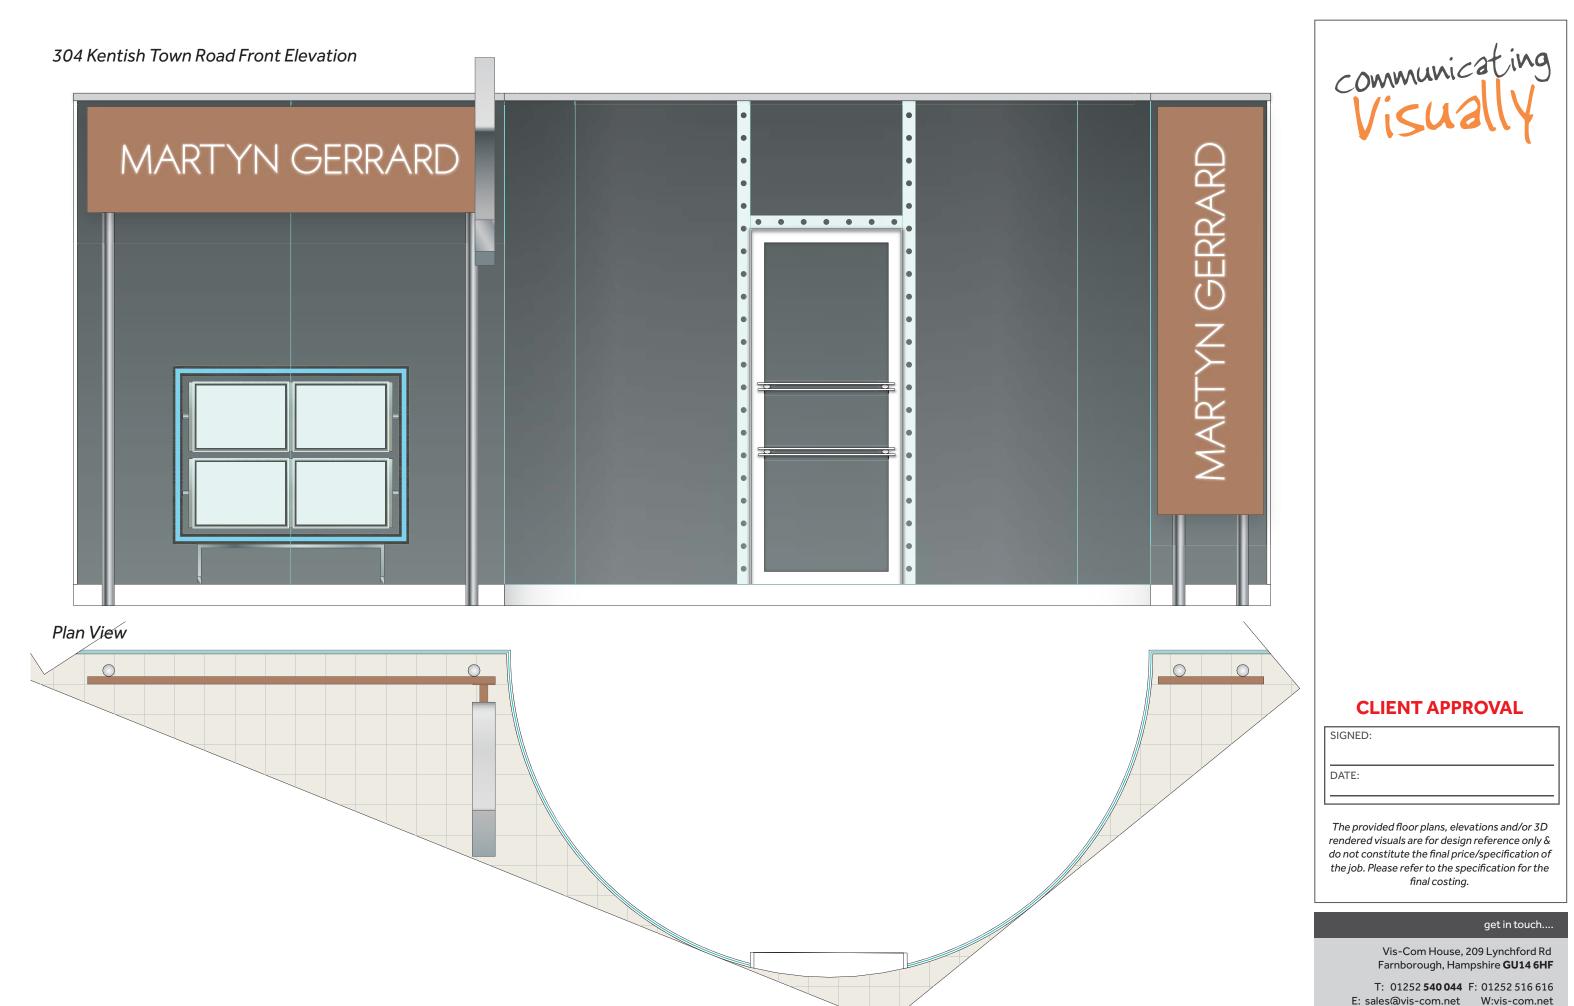

## **CLIENT APPROVAL**

SIGNED:

DATE:

The provided floor plans, elevations and/or 3D rendered visuals are for design reference only & do not constitute the final price/specification of the job. Please refer to the specification for the final costing.

get in touch...

Vis-Com House, 209 Lynchford Rd Farnborough, Hampshire GU14 6HF

T: 01252 **540 044** F: 01252 516 616 E: sales@vis-com.net W:vis-com.net

**CLIENT:** Martyn Gerrard LOCATION: 304 Kentish Town Road **JOB No:** 7121 DRG TITLE: External Signage DRG No: ES01