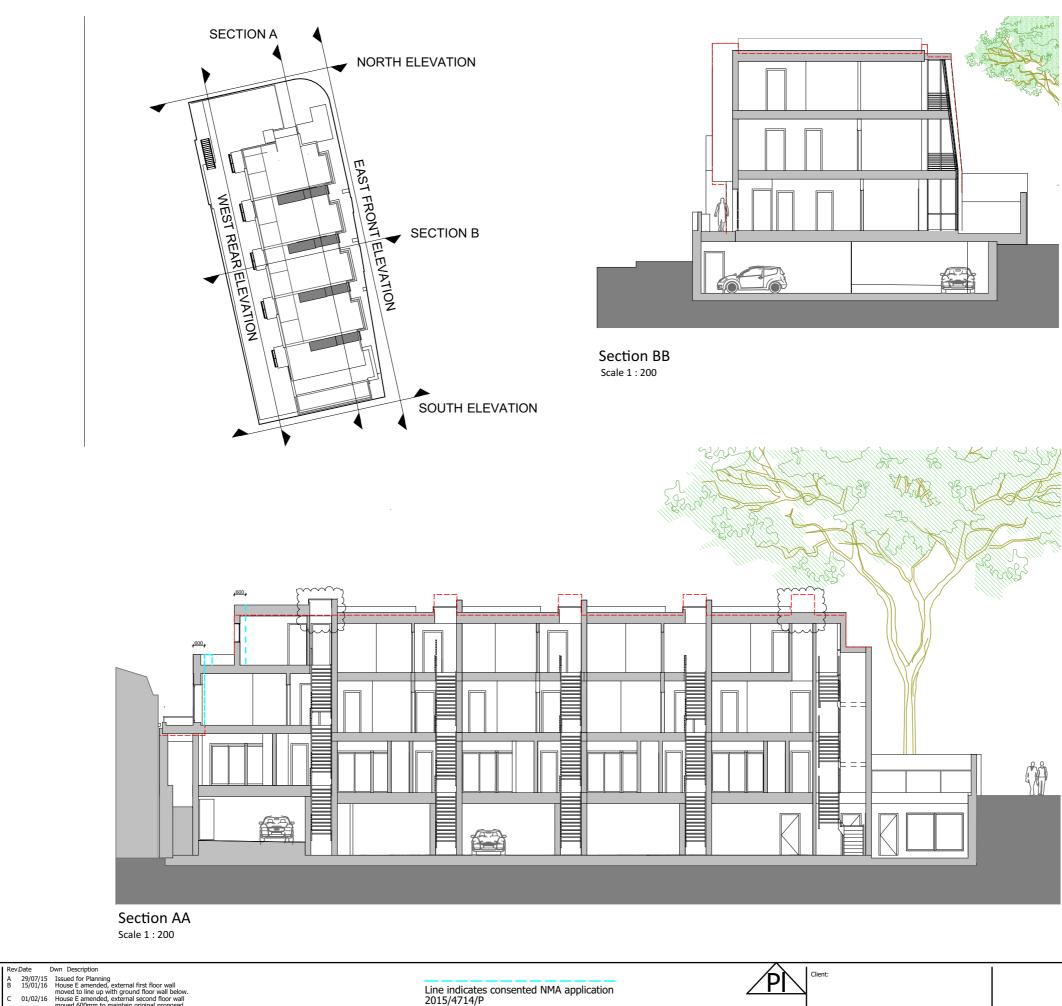

ne copyright of the architect and may not be rep

Line indicates consented NMA application 2015/4714/P

Line indicates consented application 2012/3923/P

| P | Client: |                    |  |
|---|---------|--------------------|--|
|   | Status: | PLANNING CONSENTED |  |

Kalkwarf Architects 46-48 Grosvenor Gardens, London. SW1W OEB Telephone 020 7160 0860

| Project:<br>Adelaide Road<br>Drawing: |                     |              |                |  |  |  |  |  |
|---------------------------------------|---------------------|--------------|----------------|--|--|--|--|--|
| PLANNING; Sections                    |                     |              |                |  |  |  |  |  |
| Scale(s):<br>1:200, 1:500             | Date:<br>26/07/2016 | Drawn:<br>KA | Checked:<br>KA |  |  |  |  |  |
| Project No:                           | Drawing No:         |              | Revision:      |  |  |  |  |  |
| 15233                                 | P/008               |              | D              |  |  |  |  |  |