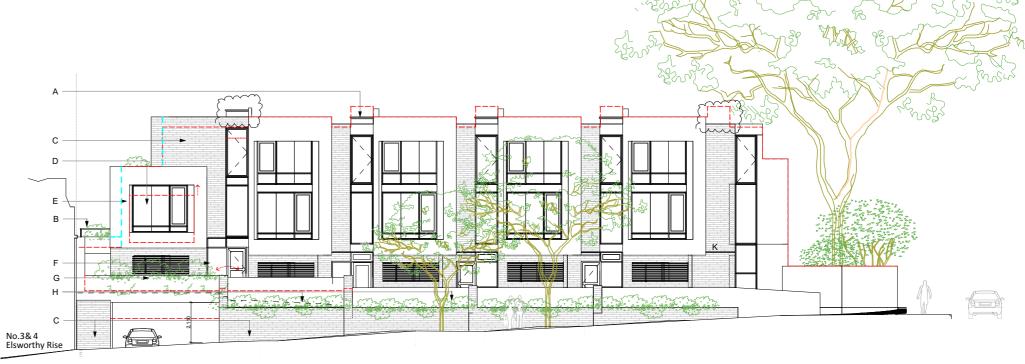

## **SOUTH ELEVATION**

1:200

EAST ELEVATION (FRONT) ELSWORTHY RISE

Line indicates consented application 2012/3923/P

Line indicates consented NMA application 2015/4714/P

KEY LEGEND

A. Openeable glazed rooflight B. Painted metal railing

C. Brick wall to match existing

D. Double glazed painted windows E. Render facade

F. Timber external doors G. Timber louvres

H. Render planter boxes I. Glazed extruded facade

J. Painted aluminium framed K. Glass roof over entrance

Adelaide Road kalkwarf 1:200 Kalkwarf Architects 46-48 Grosvenor Gardens, London. SW1W OEB Telephone 020 7160 0860