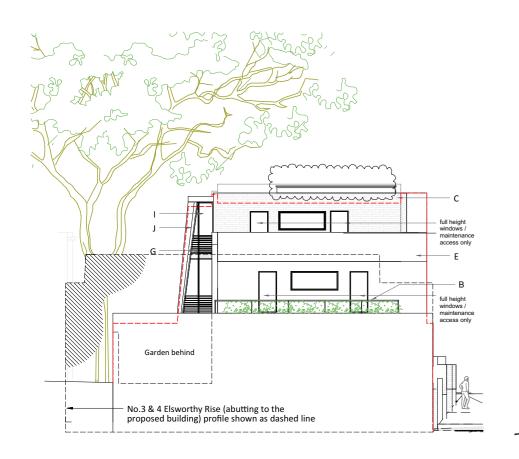

## WEST ELEVATION (BACK) PRIVATE GARDENS

1:200

Notes:

29/07/15 Issued for Planning 15/01/16 House E amended, external first floor wall moved to line up with ground floor wall below. House E amended, external second floor wall moved 600mm to maintain original proposed proportions.

Line indicates consented application 2012/3923/P

Line indicates consented NMA application 2015/4714/P

KEY LEGEND

A. Openeable glazed rooflight B. Painted metal railing

C. Brick wall to match existing

D. Double glazed painted windows E. Render facade

F. Timber external doors G. Timber louvres

H. Render planter boxes I. Glazed extruded facade

J. Painted aluminium framed K. Glass roof over entrance

Adelaide Road kalkwarf 1:200 Kalkwarf Architects 46-48 Grosvenor Gardens, London. SW1W OEB Telephone 020 7160 0860