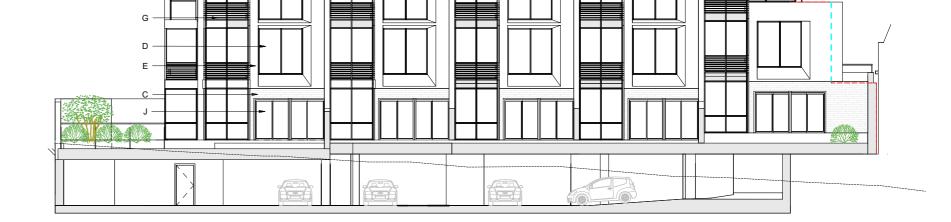

## NORTH ELEVATION ADELAIDE ROAD

1:200

Line indicates consented application 2012/3923/P

Line indicates consented NMA application 2015/4714/P

KEY LEGEND

A. Openeable glazed rooflight B. Painted metal railing

C. Brick wall to match existing

D. Double glazed painted windows E. Render facade

F. Timber external doors G. Timber louvres

H. Render planter boxes I. Glazed extruded facade

J. Painted aluminium framed K. Glass roof over entrance

Adelaide Road kalkwarf 1:200 Kalkwarf Architects 46-48 Grosvenor Gardens, London. SW1W OEB Telephone 020 7160 0860