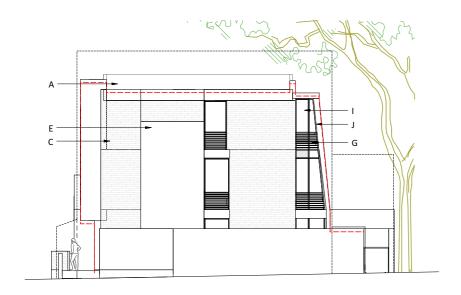

## NORTH ELEVATION ADELAIDE ROAD

1:200

Line indicates consented application 2012/3923/P

Line indicates consented NMA application 2015/4714/P

KEY LEGEND

A. Openeable glazed rooflight B. Painted metal railing

C. Brick wall to match existing

D. Double glazed painted windows E. Render facade

F. Timber external doors G. Timber louvres

H. Render planter boxes I. Glazed extruded facade

J. Painted aluminium framed K. Glass roof over entrance

Adelaide Road kalkwarf 1:200 Kalkwarf Architects 46-48 Grosvenor Gardens, London. SW1W OEB Telephone 020 7160 0860