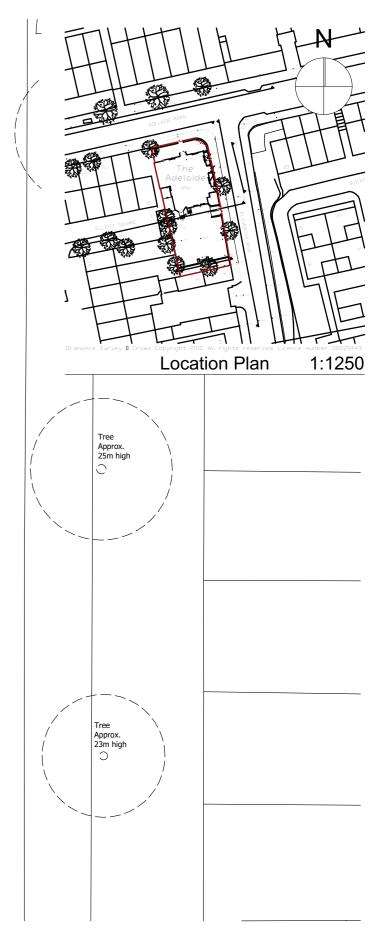

46-48 Grosvenor Gardens, London. SW1W OEB Telephone 020 7160 0860

| Project:<br>Adelaide Road             |                     |              |                |  |  |  |  |
|---------------------------------------|---------------------|--------------|----------------|--|--|--|--|
| Drawing:                              |                     |              |                |  |  |  |  |
| PLANNING; Location Plan and Site Plan |                     |              |                |  |  |  |  |
|                                       |                     |              |                |  |  |  |  |
| Scale(s):<br>1:200, 1:1250            | Date:<br>26/07/2016 | Drawn:<br>KA | Checked:<br>KA |  |  |  |  |