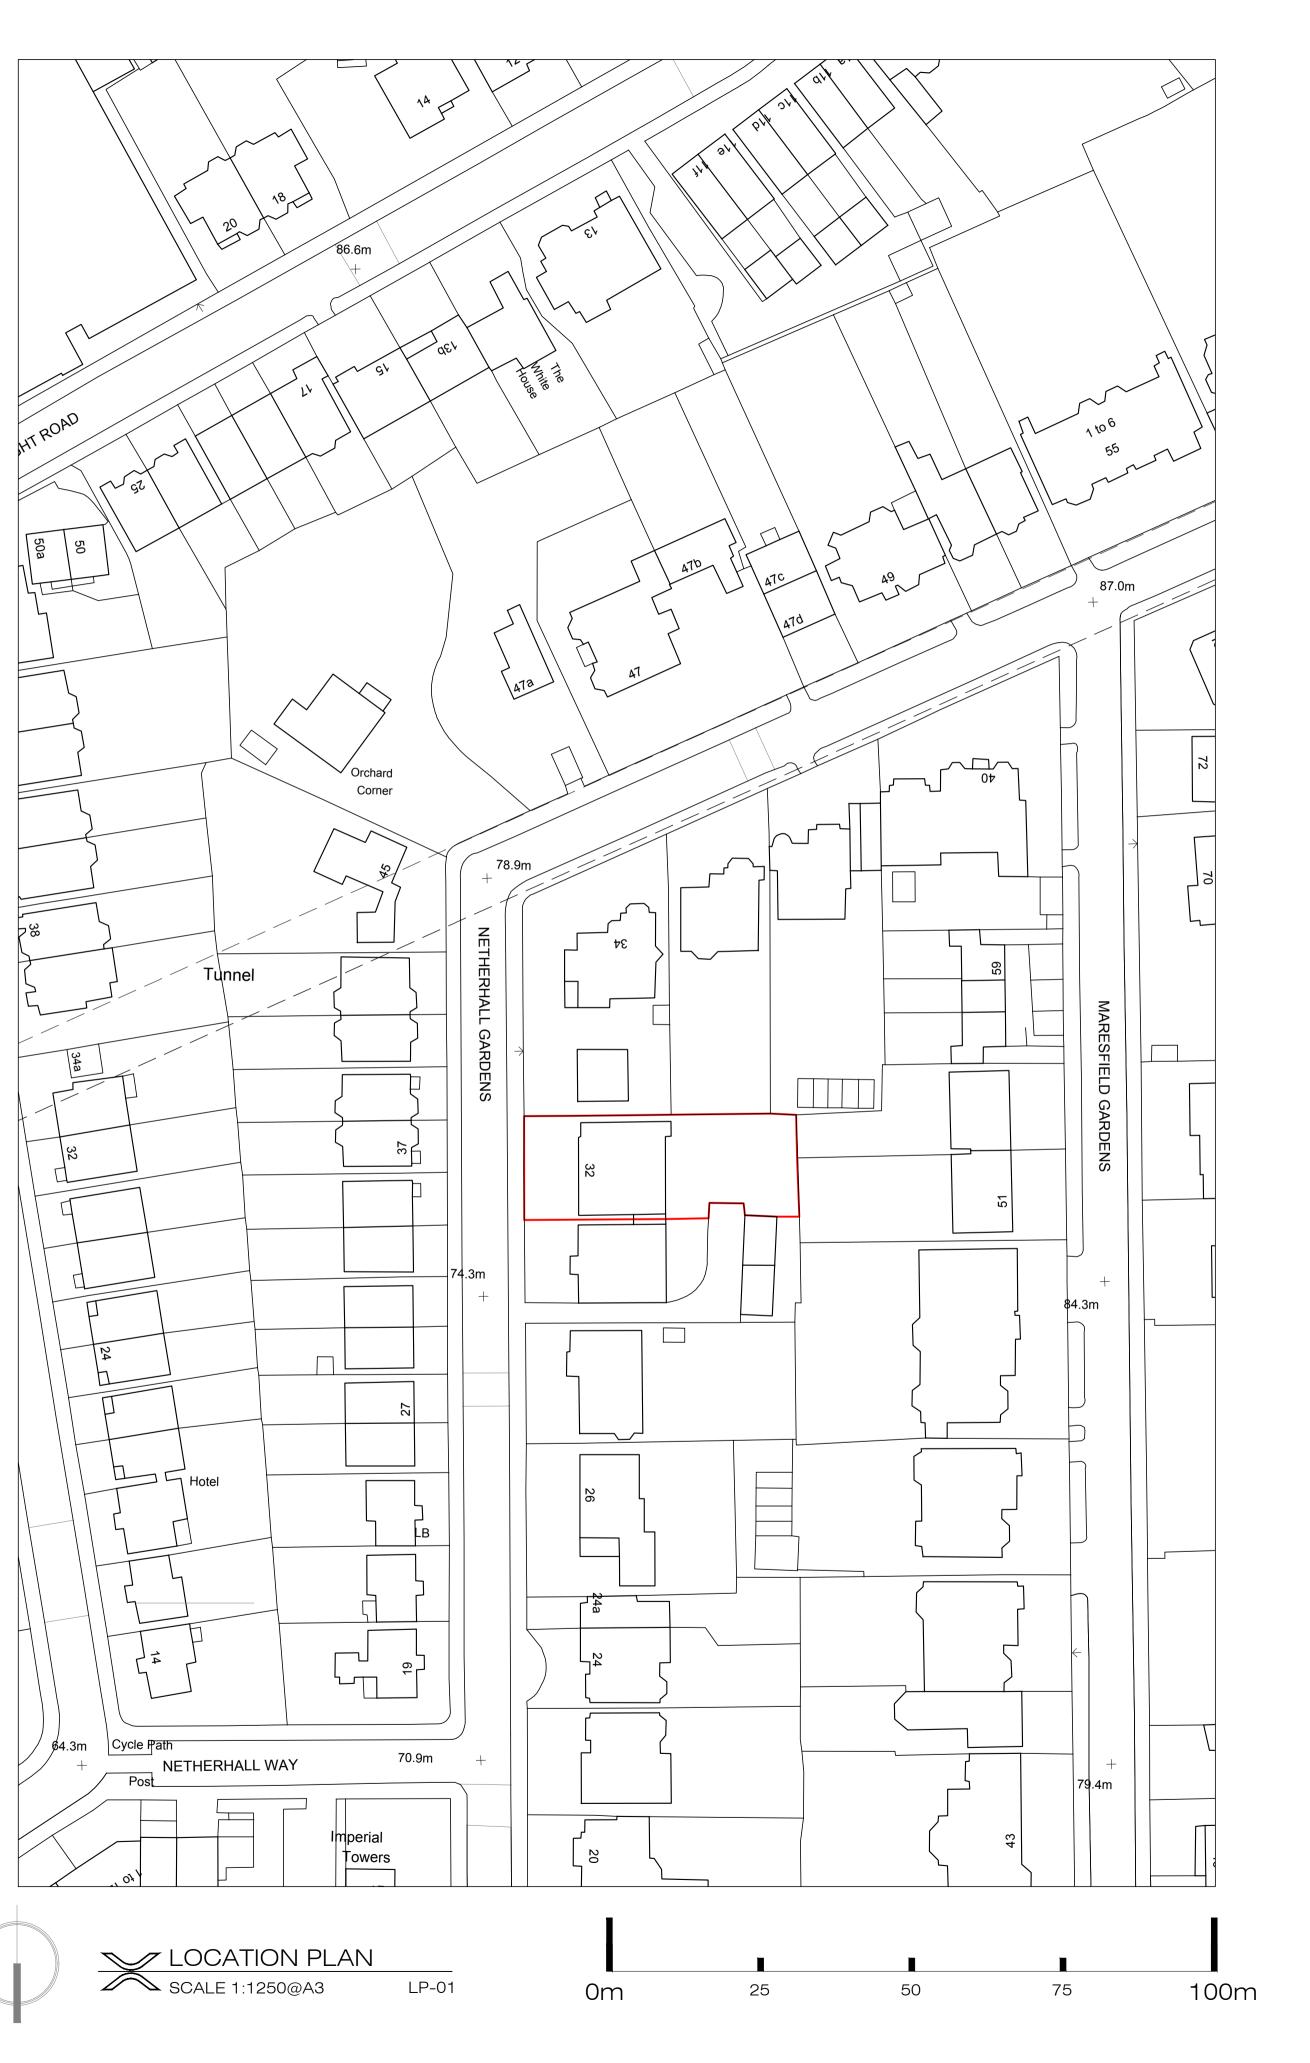

## Client PRIVATE CLIENT

Project

Flat 11, 32 Netherhall Gardens

London NW3 5TN

Title

Existing Location Plan

| Scale                 | Dwg. No.       | Rev. |  |  |
|-----------------------|----------------|------|--|--|
| 1:500@A3<br>1:1250@A3 | LP-01          | 01   |  |  |
| Date                  |                |      |  |  |
| 19/07/16              |                |      |  |  |
| Drawn                 | Project Number |      |  |  |
| AM                    | 16049          |      |  |  |
| Checked               |                |      |  |  |
| CC                    |                |      |  |  |