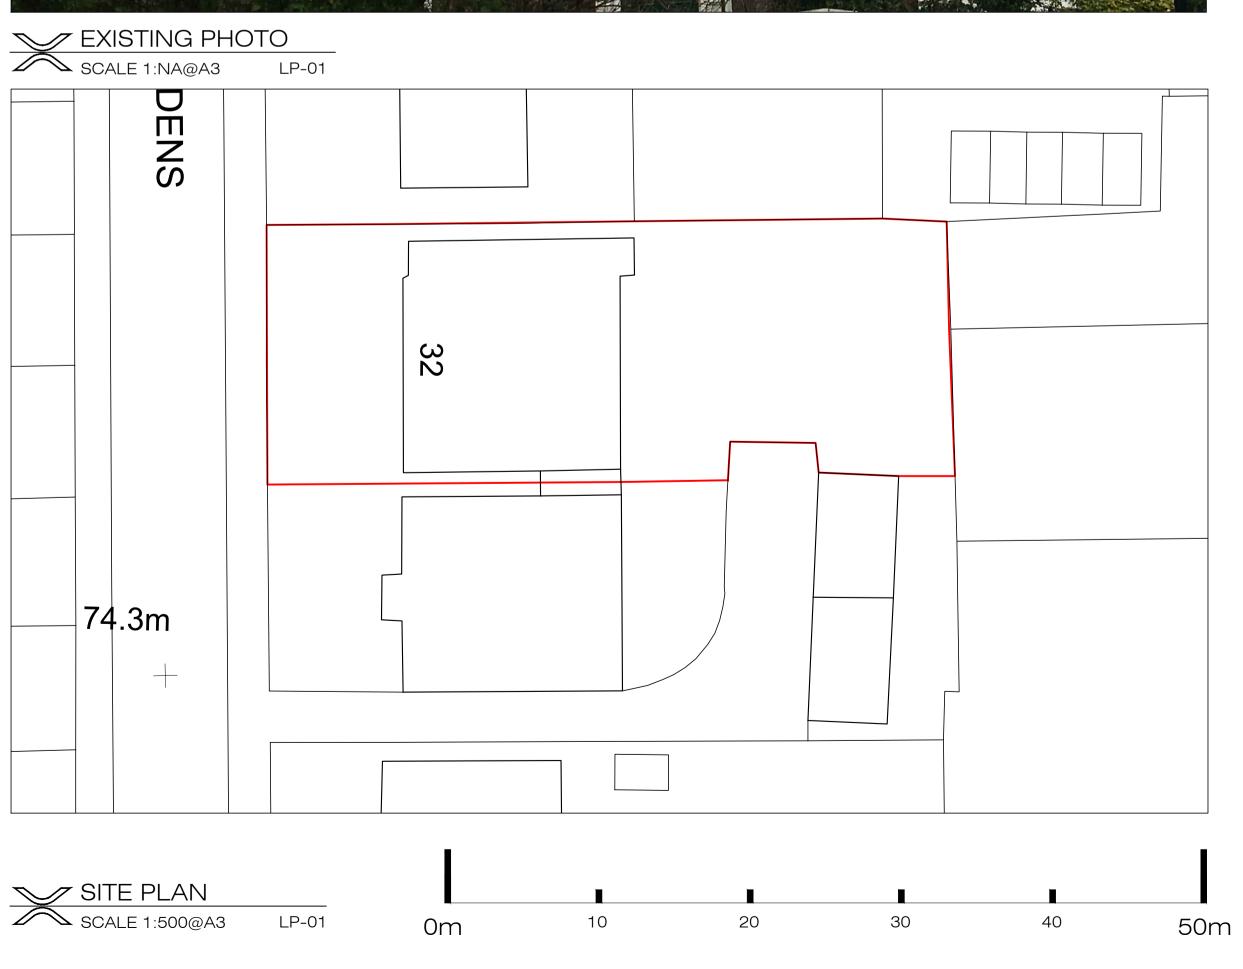

## Client PRIVATE CLIENT

Project

Flat 11, 32 Netherhall Gardens

London NW3 5TN

Title

Existing Location Plan

| Scale                 | Dwg. No.       | Rev. |  |  |
|-----------------------|----------------|------|--|--|
| 1:500@A3<br>1:1250@A3 | LP-01          | 01   |  |  |
| Date                  |                |      |  |  |
| 19/07/16              |                |      |  |  |
| Drawn                 | Project Number |      |  |  |
| AM                    | 16049          |      |  |  |
| Checked               |                |      |  |  |
| CC                    |                |      |  |  |