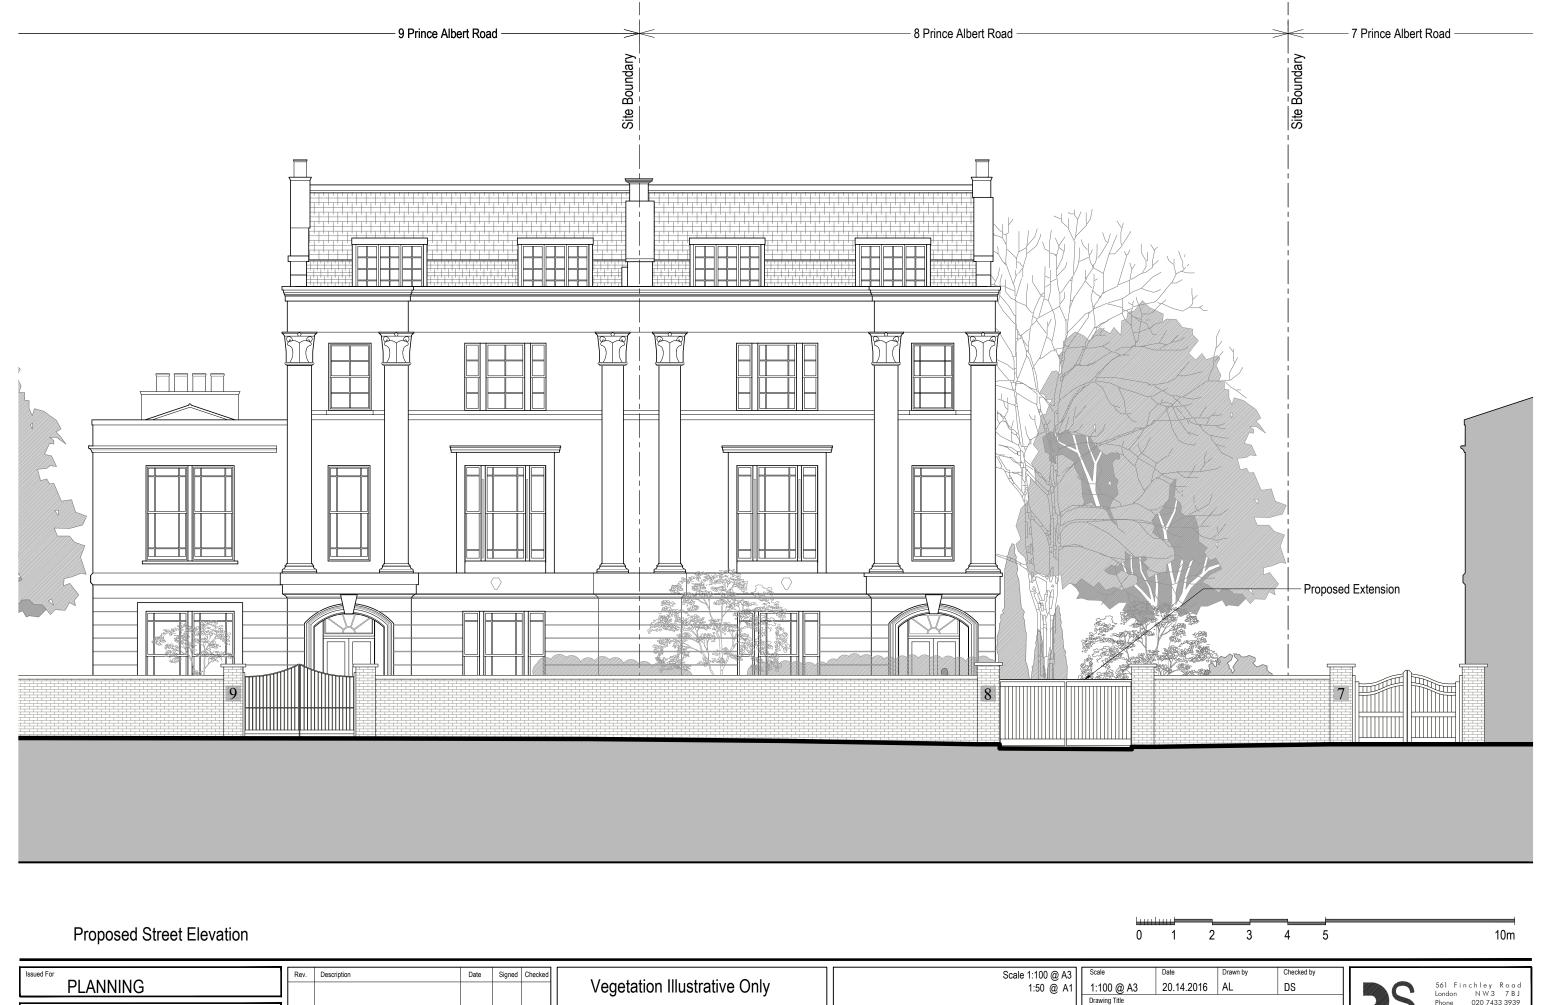

| Scale 1:100 @ A3 | 1:50 @ A1 | | Scale | Drawn by | Checked by | Drawn by | Drawn by | Checked by | Drawn by | D

Scale 1:100 @ A3 1:50 @ A1 Rev. Description Date Signed Checked 561 Finchley Road London NW3 7 B J Phone 020 7433 3939 Fax 020 7794 4279 **PLANNING** 20.04.2016 AL DS Proposed Elevation Front Elevation General Notes: THIS DRAWING HAS BEEN PREPARED BY DS DESIGN SOLUTIONS AND THE DATA CONTAINED HEREIN MAY BE USED OR REPRODUCED ONLY WITH DS DESIGN SOLUTIONS' APPROVAL. Project no. 14/0313 8 Prince Albert Road Drawing no. Revision P00 London NW1 7SR