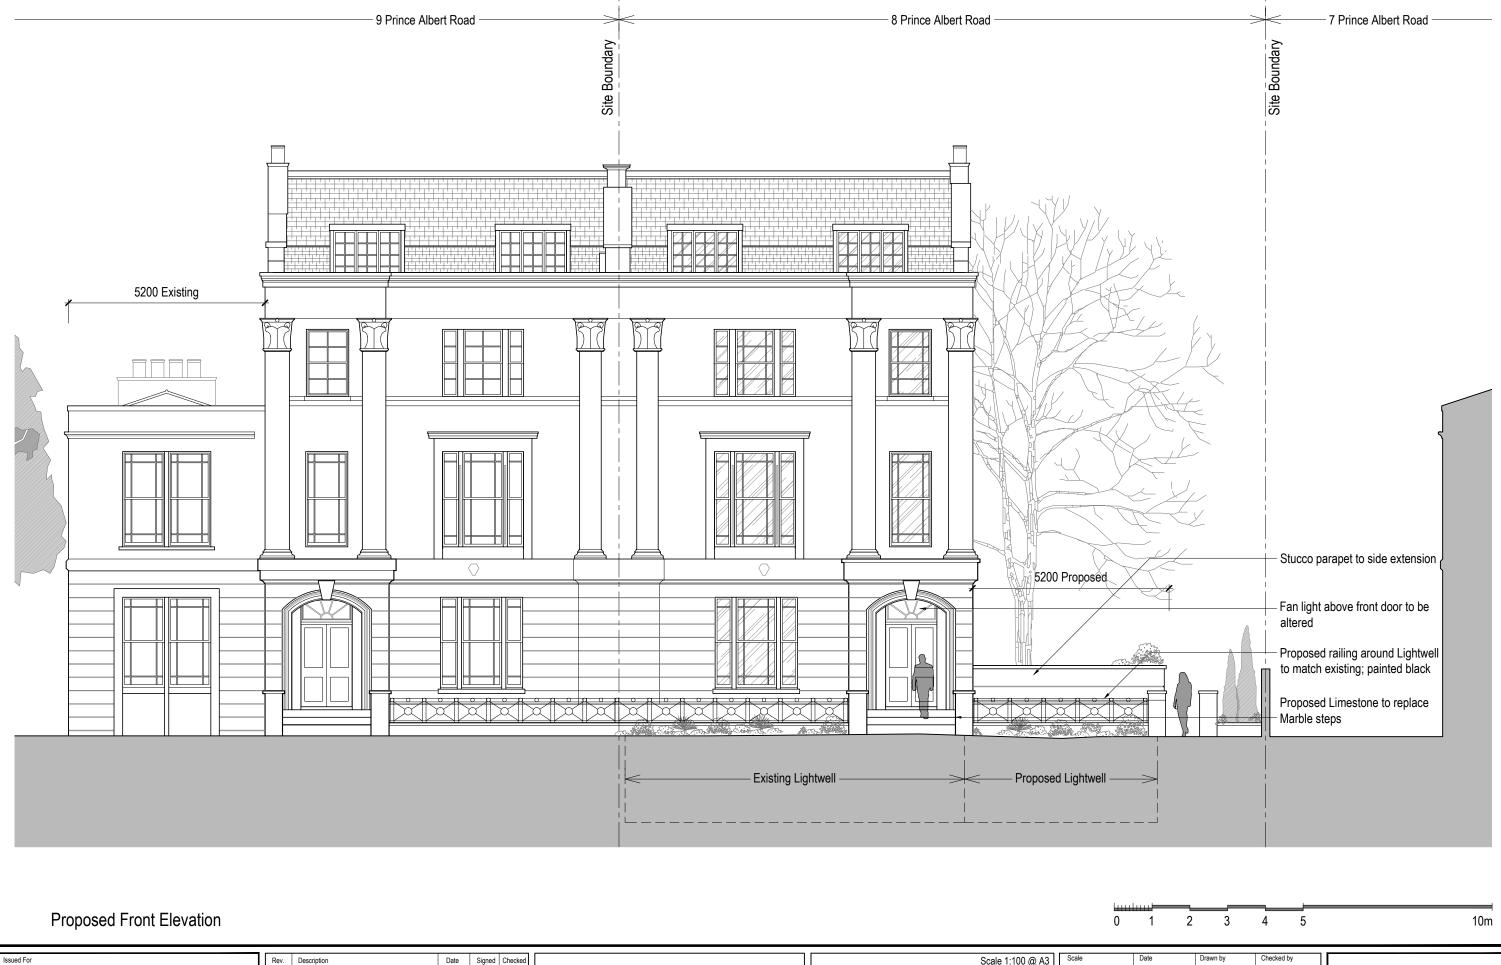

| Scale 1:100 @ A3 | 1:50 @ A1 | | Scale | Drawn by | Checked by | Drawn by | Drawn by | Checked by | Drawn by | D

Scale 1:100 @ A3 1:50 @ A1 Rev. Description Date Signed Checked 561 Finchley Road London NW3 7 B J Phone 020 7433 3939 Fax 020 7794 4279 **PLANNING** 20.04.2016 AL DS Proposed Elevation Front Elevation General Notes: THIS DRAWING HAS BEEN PREPARED BY DS DESIGN SOLUTIONS AND THE DATA CONTAINED HEREIN MAY BE USED OR REPRODUCED ONLY WITH DS DESIGN SOLUTIONS' APPROVAL. Project no. 14/0313 8 Prince Albert Road Drawing no. Revision P00 London NW1 7SR