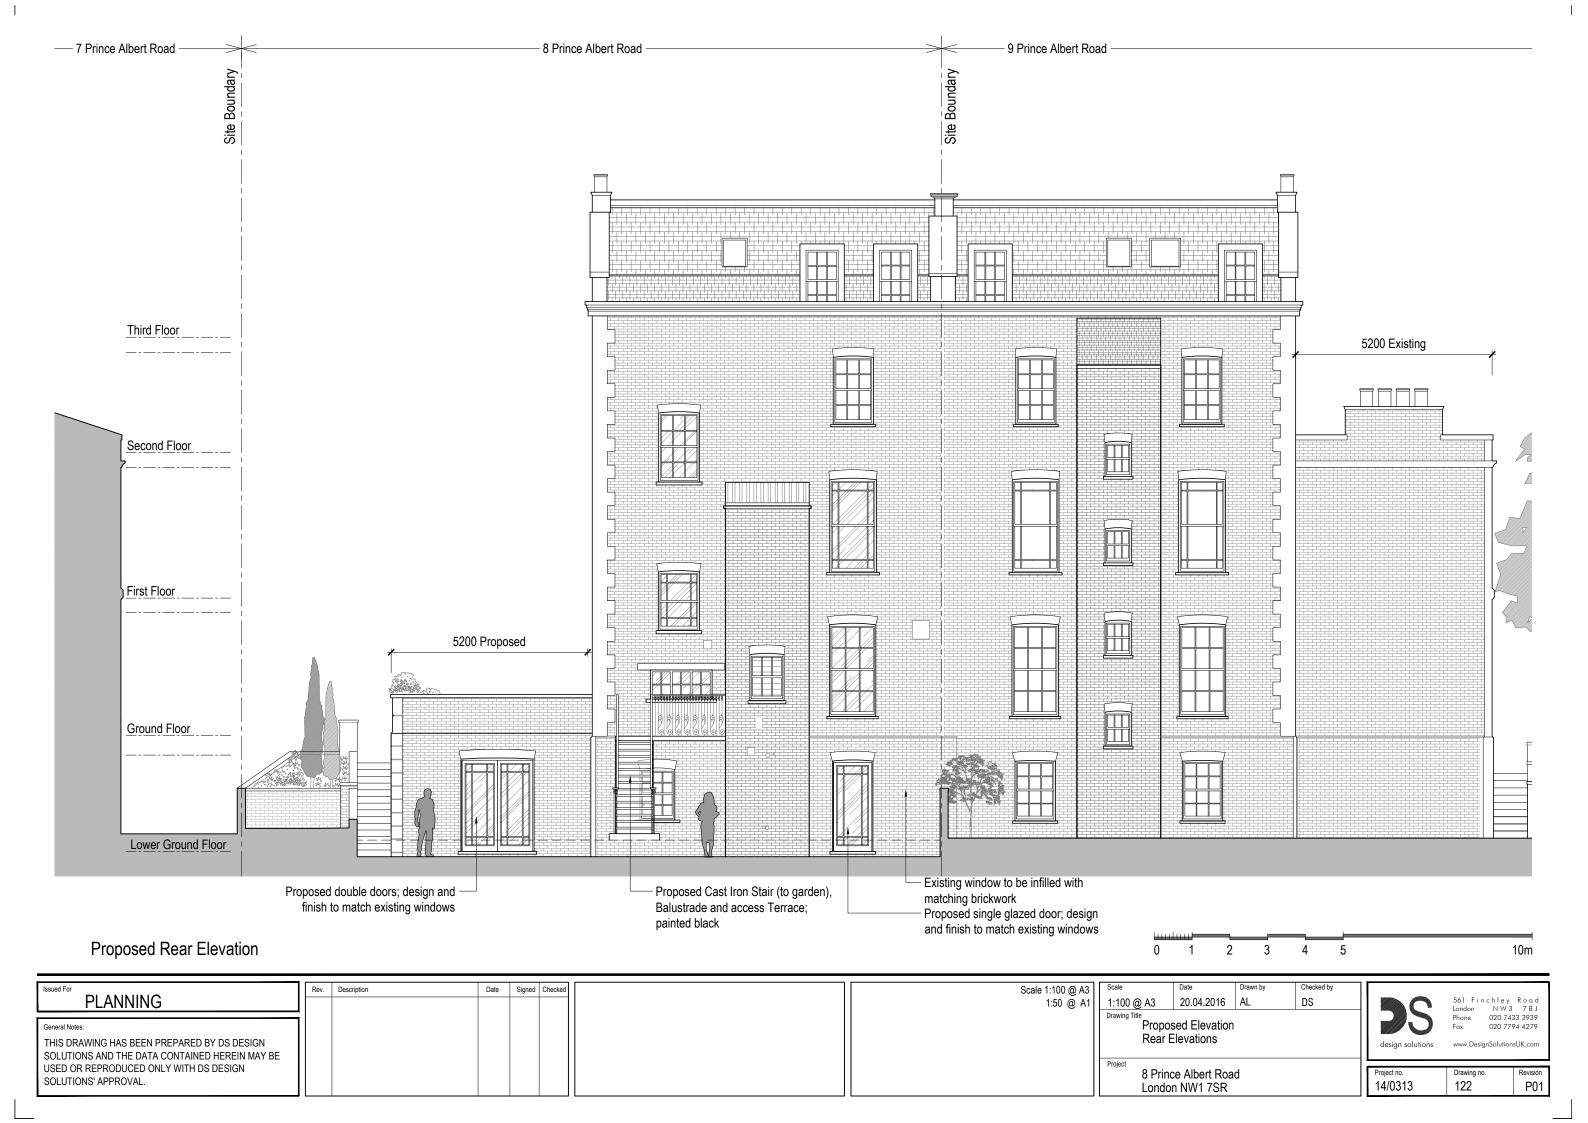

| Scale 1:100 @ A3 | 1:50 @ A1 | | Scale | Drawn by | Checked by | Drawn by | Drawn by | Checked by | Drawn by | D



Scale 1:100 @ A3 1:50 @ A1 Rev. Description Date Signed Checked 561 Finchley Road London NW3 7 B J Phone 020 7433 3939 Fax 020 7794 4279 **PLANNING** 20.04.2016 AL DS Proposed Elevation Front Elevation General Notes: THIS DRAWING HAS BEEN PREPARED BY DS DESIGN SOLUTIONS AND THE DATA CONTAINED HEREIN MAY BE USED OR REPRODUCED ONLY WITH DS DESIGN SOLUTIONS' APPROVAL. Project no. 14/0313 8 Prince Albert Road Drawing no. Revision P00 London NW1 7SR









ı







SOLUTIONS AND THE DATA CONTAINED HEREIN MAY BE USED OR REPRODUCED ONLY WITH DS DESIGN SOLUTIONS' APPROVAL.

| Scale 1:200 @ A3 | Scale                             | Date                      | Drawn by | Checked by |
|------------------|-----------------------------------|---------------------------|----------|------------|
| 1:400 @ A1       | 1:200 @ A3                        | 01.04.2016                | AL       | DS         |
|                  | Drawing Title Proposed Block Plan |                           |          |            |
|                  |                                   | e Albert Roa<br>n NW1 7SR | d        |            |

Project no. 14/0313 Drawing no. Revision P01