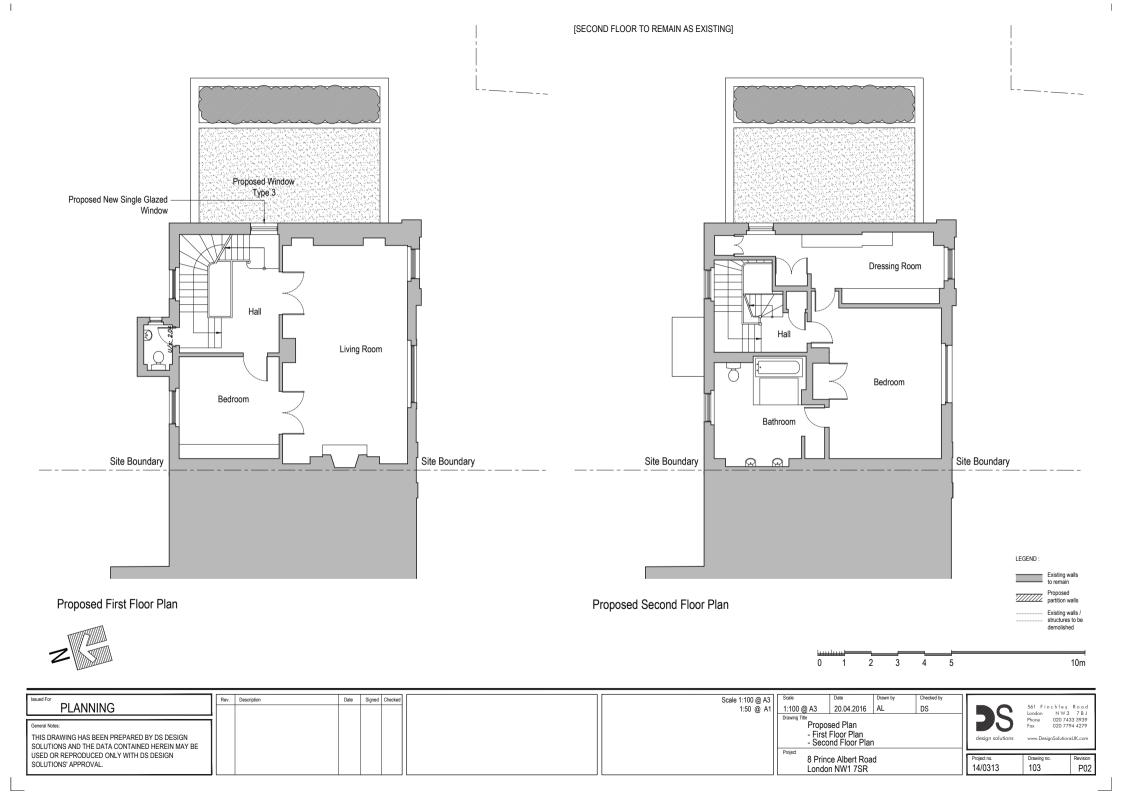

| Scale 1:100 @ A3 | 1:50 @ A1 | | Scale | Drawn by | Checked by | Drawn by | Drawn by | Checked by | Drawn by | D



Scale 1:100 @ A3 1:50 @ A1 Rev. Description Date Signed Checked 561 Finchley Road London NW3 7 B J Phone 020 7433 3939 Fax 020 7794 4279 **PLANNING** 20.04.2016 AL DS Proposed Elevation Front Elevation General Notes: THIS DRAWING HAS BEEN PREPARED BY DS DESIGN SOLUTIONS AND THE DATA CONTAINED HEREIN MAY BE USED OR REPRODUCED ONLY WITH DS DESIGN SOLUTIONS' APPROVAL. Project no. 14/0313 8 Prince Albert Road Drawing no. Revision P00 London NW1 7SR









ı







SOLUTIONS AND THE DATA CONTAINED HEREIN MAY BE USED OR REPRODUCED ONLY WITH DS DESIGN SOLUTIONS' APPROVAL.

| Scale 1:200 @ A3 | Scale                             | Date                      | Drawn by | Checked by |
|------------------|-----------------------------------|---------------------------|----------|------------|
| 1:400 @ A1       | 1:200 @ A3                        | 01.04.2016                | AL       | DS         |
|                  | Drawing Title Proposed Block Plan |                           |          |            |
|                  |                                   | e Albert Roa<br>n NW1 7SR | d        |            |

Project no. 14/0313 Drawing no. Revision P01