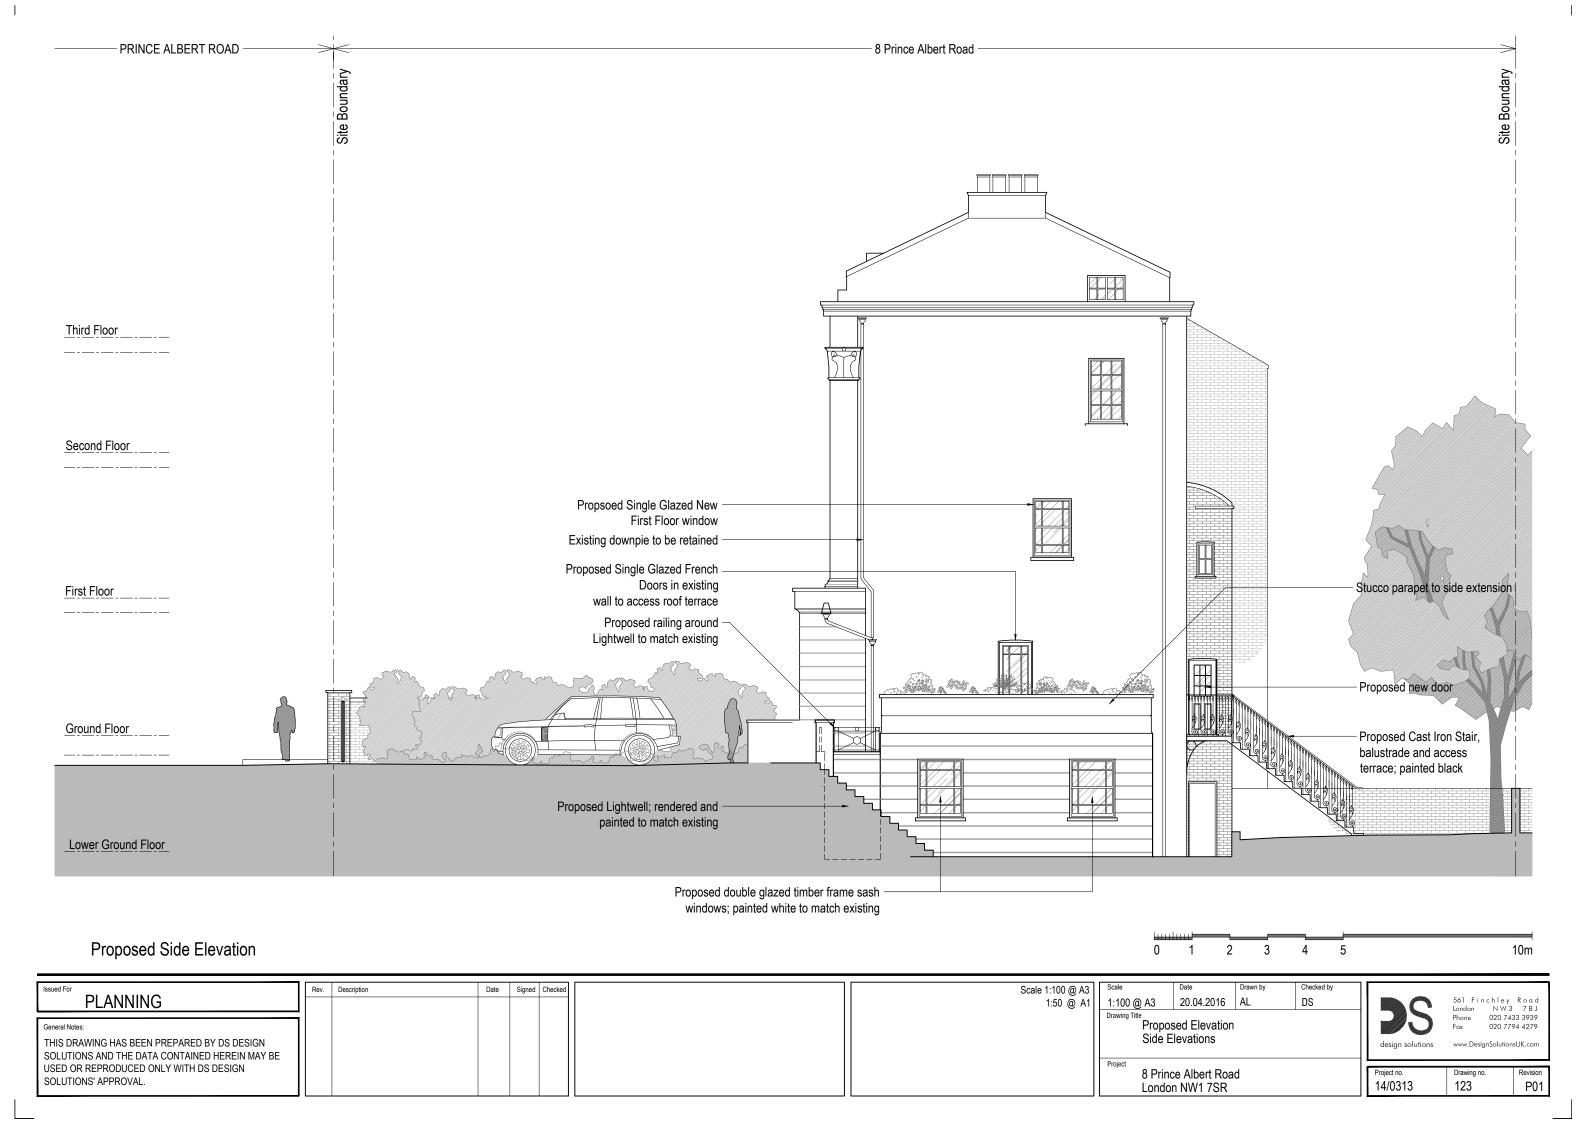

| Scale 1:100 @ A3 | 1:50 @ A1 | | Scale | Drawn by | Checked by | Drawn by | Drawn by | Checked by | Drawn by | D



Scale 1:100 @ A3 1:50 @ A1 Rev. Description Date Signed Checked 561 Finchley Road London NW3 7 B J Phone 020 7433 3939 Fax 020 7794 4279 **PLANNING** 20.04.2016 AL DS Proposed Elevation Front Elevation General Notes: THIS DRAWING HAS BEEN PREPARED BY DS DESIGN SOLUTIONS AND THE DATA CONTAINED HEREIN MAY BE USED OR REPRODUCED ONLY WITH DS DESIGN SOLUTIONS' APPROVAL. Project no. 14/0313 8 Prince Albert Road Drawing no. Revision P00 London NW1 7SR









ı







SOLUTIONS AND THE DATA CONTAINED HEREIN MAY BE USED OR REPRODUCED ONLY WITH DS DESIGN SOLUTIONS' APPROVAL.

| Scale 1:200 @ A3 | Scale                             | Date                      | Drawn by | Checked by |
|------------------|-----------------------------------|---------------------------|----------|------------|
| 1:400 @ A1       | 1:200 @ A3                        | 01.04.2016                | AL       | DS         |
|                  | Drawing Title Proposed Block Plan |                           |          |            |
|                  |                                   | e Albert Roa<br>n NW1 7SR | d        |            |

Project no. 14/0313 Drawing no. Revision P01