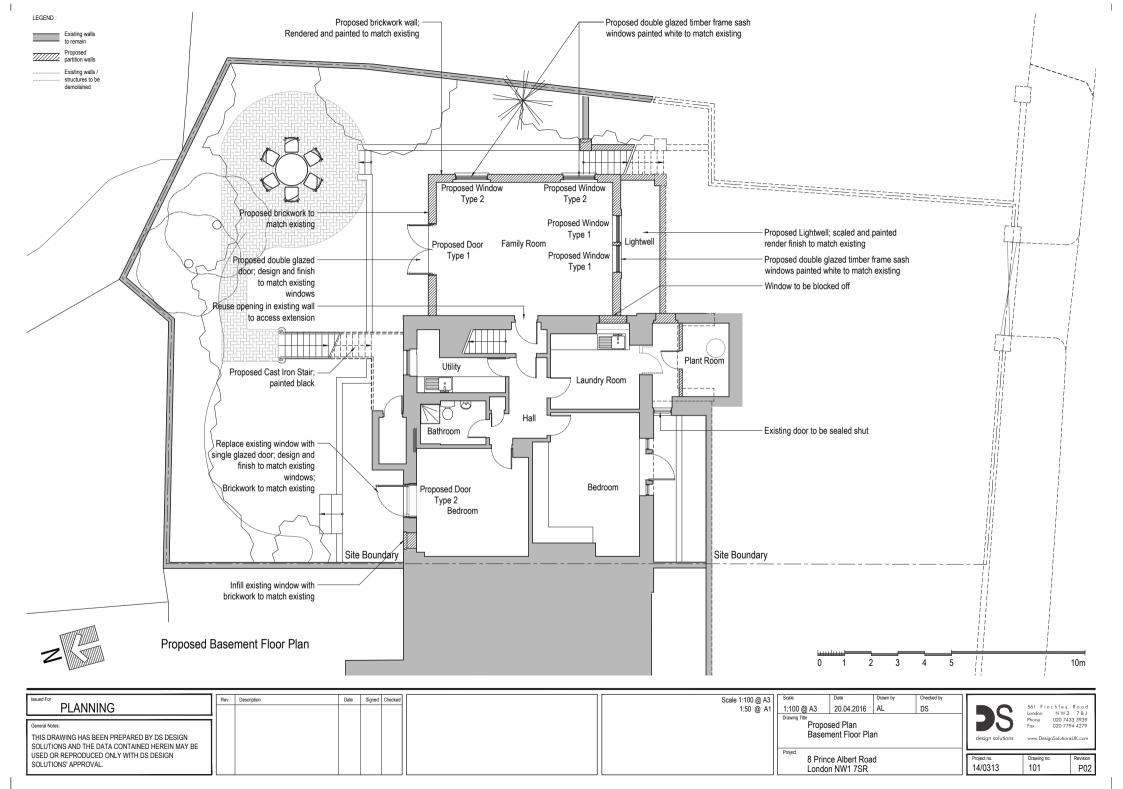

| Scale 1:100 @ A3 | 1:50 @ A1 | | Scale | Drawn by | Checked by | Drawn by | Drawn by | Checked by | Drawn by | D

Scale 1:100 @ A3 1:50 @ A1 Rev. Description Date Signed Checked 561 Finchley Road London NW3 7 B J Phone 020 7433 3939 Fax 020 7794 4279 **PLANNING** 20.04.2016 AL DS Proposed Elevation Front Elevation General Notes: THIS DRAWING HAS BEEN PREPARED BY DS DESIGN SOLUTIONS AND THE DATA CONTAINED HEREIN MAY BE USED OR REPRODUCED ONLY WITH DS DESIGN SOLUTIONS' APPROVAL. Project no. 14/0313 8 Prince Albert Road Drawing no. Revision P00 London NW1 7SR