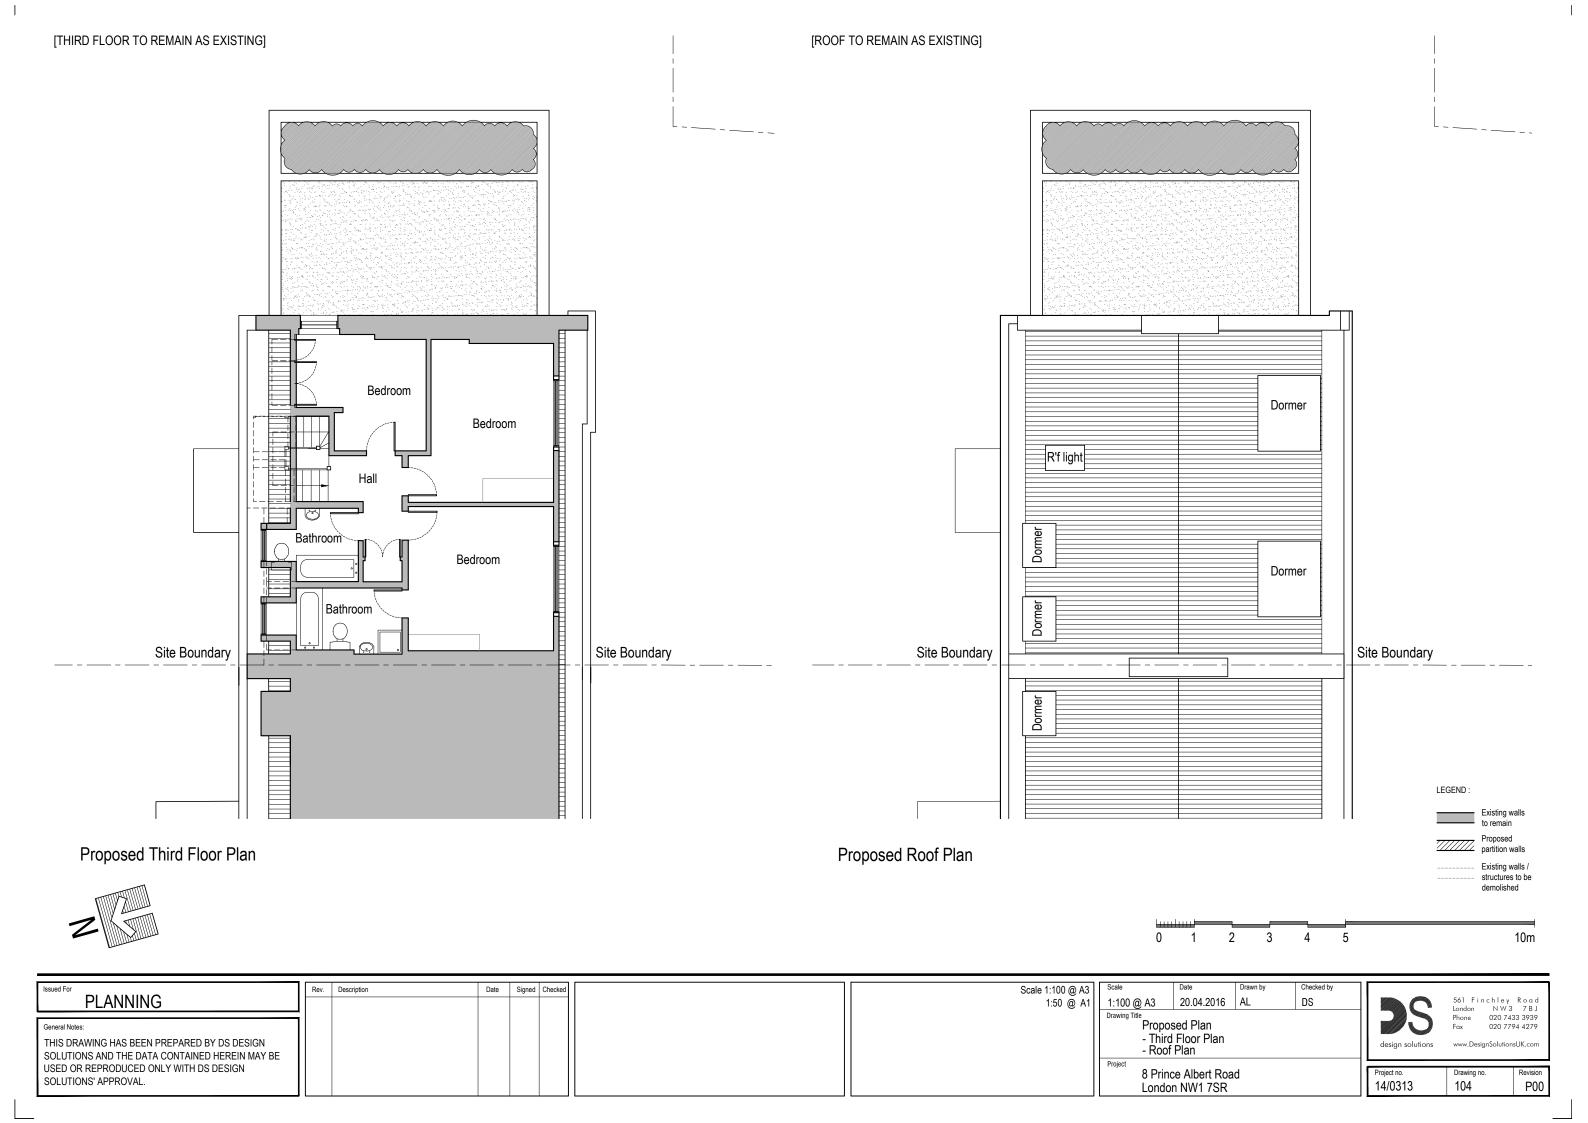

| Scale 1:100 @ A3 | 1:50 @ A1 | | Scale | Drawn by | Checked by | Drawn by | Drawn by | Checked by | Drawn by | D



Scale 1:100 @ A3 1:50 @ A1 Rev. Description Date Signed Checked 561 Finchley Road London NW3 7 B J Phone 020 7433 3939 Fax 020 7794 4279 **PLANNING** 20.04.2016 AL DS Proposed Elevation Front Elevation General Notes: THIS DRAWING HAS BEEN PREPARED BY DS DESIGN SOLUTIONS AND THE DATA CONTAINED HEREIN MAY BE USED OR REPRODUCED ONLY WITH DS DESIGN SOLUTIONS' APPROVAL. Project no. 14/0313 8 Prince Albert Road Drawing no. Revision P00 London NW1 7SR









ı







SOLUTIONS AND THE DATA CONTAINED HEREIN MAY BE USED OR REPRODUCED ONLY WITH DS DESIGN SOLUTIONS' APPROVAL.

| Scale 1:200 @ A3 | Scale                             | Date                      | Drawn by | Checked by |
|------------------|-----------------------------------|---------------------------|----------|------------|
| 1:400 @ A1       | 1:200 @ A3                        | 01.04.2016                | AL       | DS         |
|                  | Drawing Title Proposed Block Plan |                           |          |            |
|                  |                                   | e Albert Roa<br>n NW1 7SR | d        |            |

Project no. 14/0313 Drawing no. Revision P01