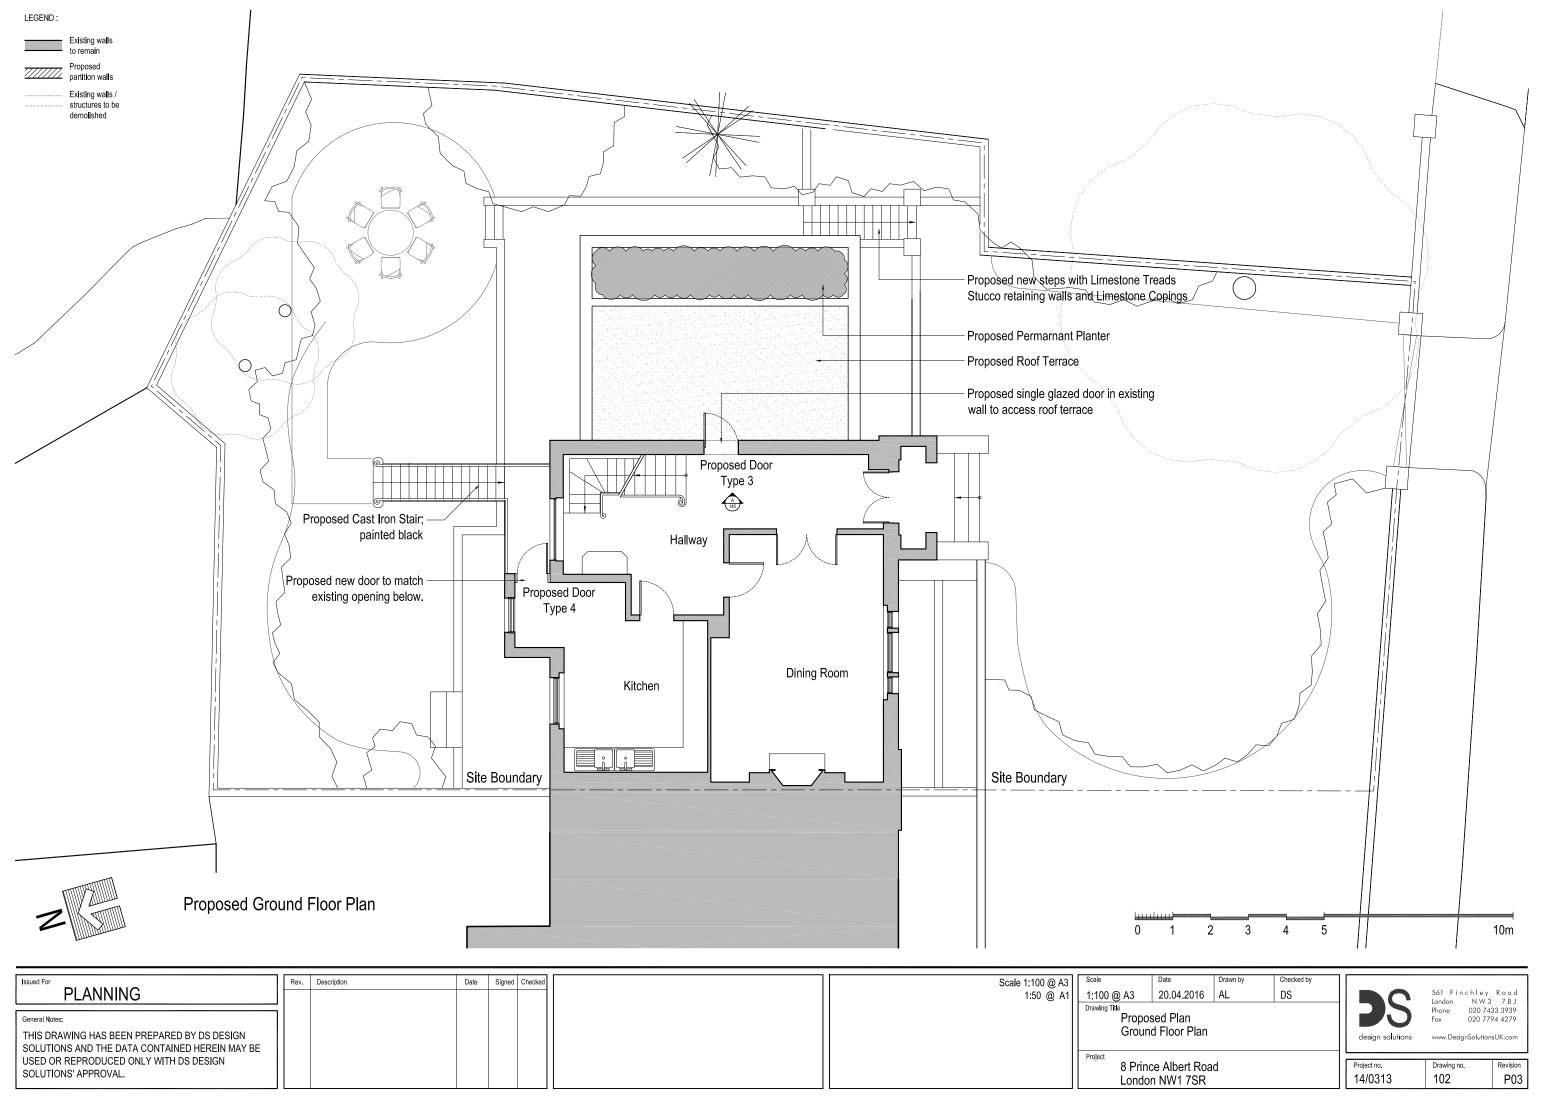

ı

SOLUTIONS AND THE DATA CONTAINED HEREIN MAY BE USED OR REPRODUCED ONLY WITH DS DESIGN SOLUTIONS' APPROVAL.

| Scale 1:200 @ A3 | Scale                             | Date                      | Drawn by | Checked by |
|------------------|-----------------------------------|---------------------------|----------|------------|
| 1:400 @ A1       | 1:200 @ A3                        | 01.04.2016                | AL       | DS         |
|                  | Drawing Title Proposed Block Plan |                           |          |            |
|                  |                                   | e Albert Roa<br>n NW1 7SR | d        |            |

Project no. 14/0313 Drawing no. Revision P01