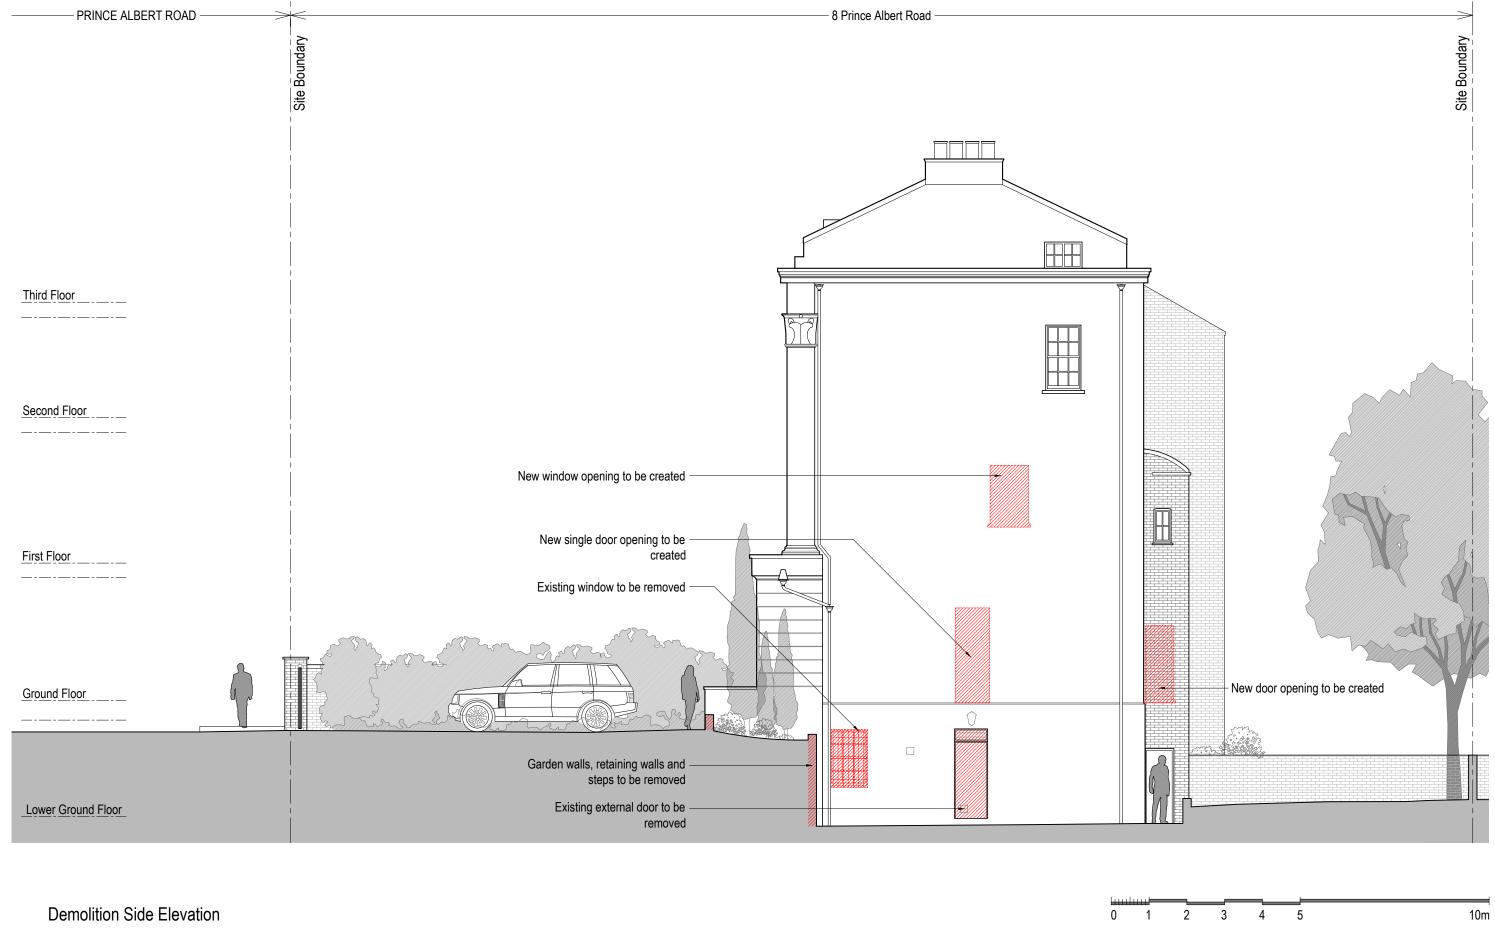

----|----------|
| 1:50 @ A1        | 1:100 @ A3        | 20.04.2016                          | AL       | DS         |          |
|                  | - Third<br>- Roof | lition Plan<br>I Floor Plan<br>Plan |          |            |          |
|                  |                   | ce Albert Roa<br>n NW1 7SR          | ıd       |            | Pro<br>1 |

| <b>3</b> S design solutions | 561 Finchley<br>London NW3<br>Phone 020 745<br>Fax 020 775<br>www.DesignSolution | 7 B J<br>33 3939<br>94 4279 |
|-----------------------------|----------------------------------------------------------------------------------|-----------------------------|
| Project no. 14/0313         | Drawing no.                                                                      | Revision P00                |







| Scale | 1:100 @ A3 | 1:50 @ A1 | | Scale | 1:100 @ A3 | | Orawing Title | Demolition | Demolit

THIS DRAWING HAS BEEN PREPARED BY DS DESIGN SOLUTIONS AND THE DATA CONTAINED HEREIN MAY BE USED OR REPRODUCED ONLY WITH DS DESIGN SOLUTIONS' APPROVAL.

| Scale      | Date                           | Drawn by | Checked by |                     |
|------------|--------------------------------|----------|------------|---------------------|
| 1:100 @ A3 | 20.04.2016                     | AL       | DS         |                     |
|            | lition Elevation<br>Elevations | n        |            | design solut        |
| -          | ce Albert Roa<br>n NW1 7SR     | d        |            | Project no. 14/0313 |

| <b>3</b> S design solutions | Phone 020 7 | 3 7 B J<br>433 3939<br>794 4279