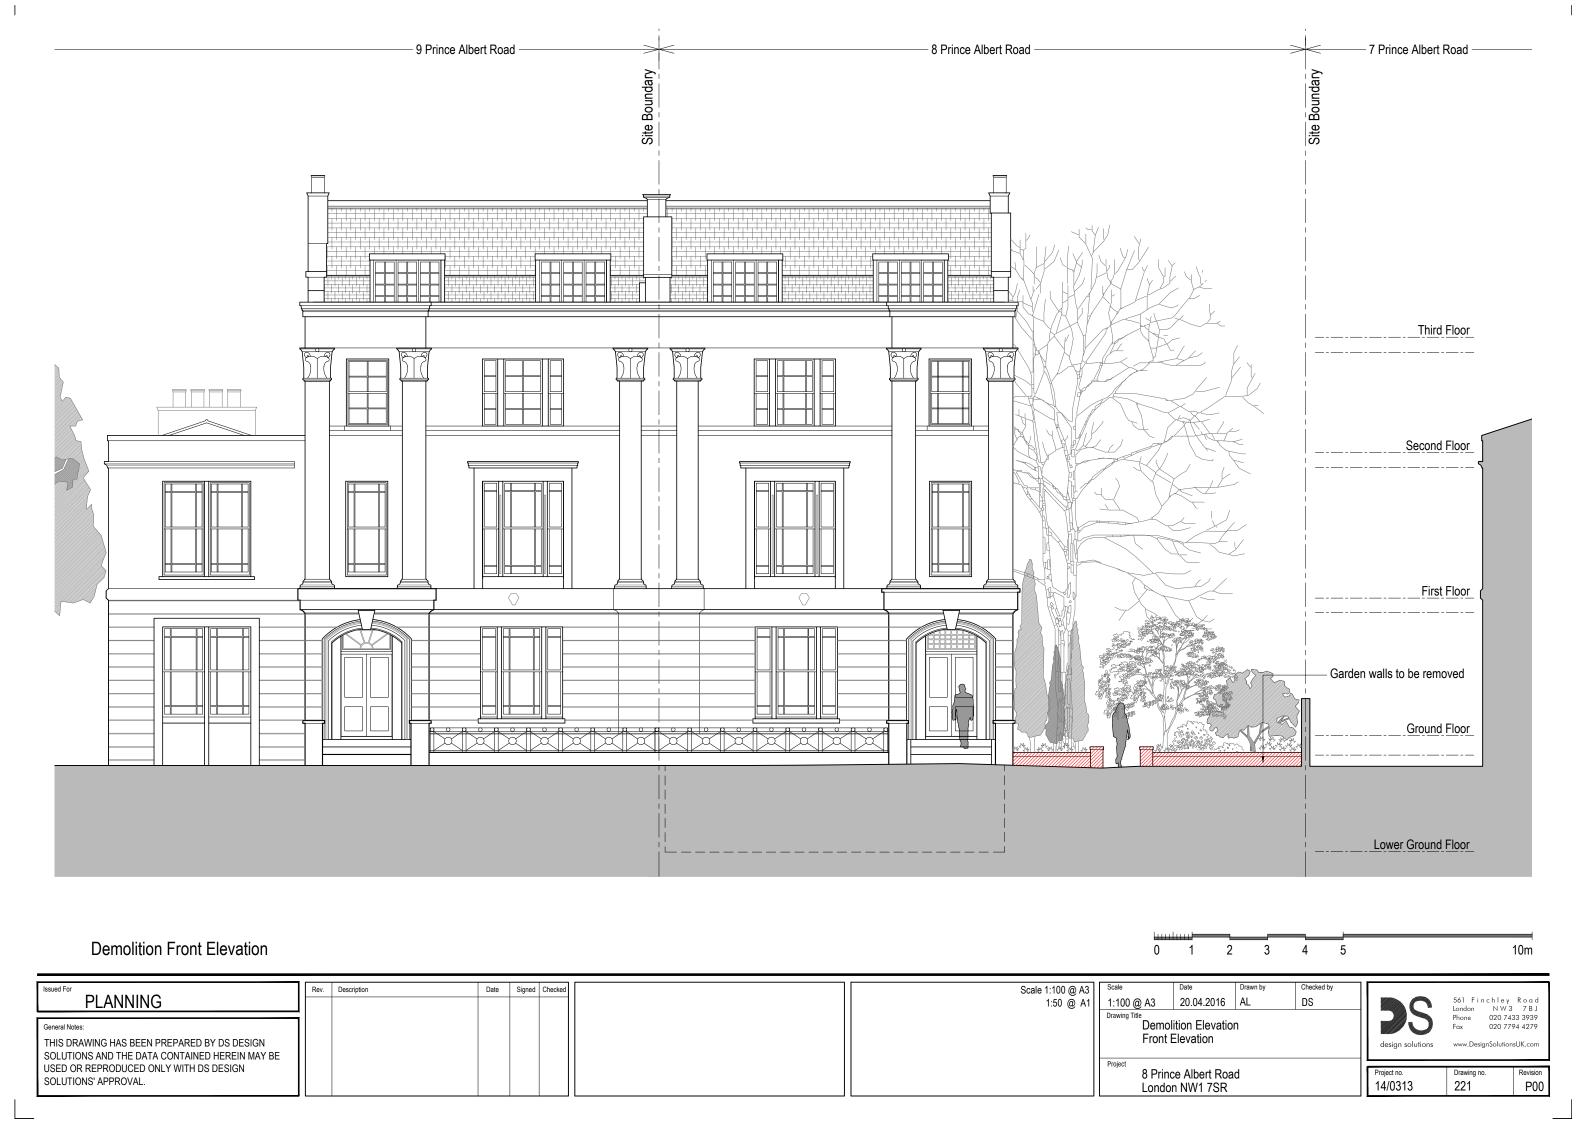

--------|----------|
| 1:50 @ A1        | 1:100 @ A3        | 20.04.2016                          | AL       | DS         |          |
|                  | - Third<br>- Roof | lition Plan<br>I Floor Plan<br>Plan |          |            |          |
|                  |                   | ce Albert Roa<br>n NW1 7SR          | ıd       |            | Pro<br>1 |

| <b>3</b> S design solutions | 561 Finchley<br>London NW3<br>Phone 020 745<br>Fax 020 775<br>www.DesignSolution | 7 B J<br>33 3939<br>94 4279 |
|-----------------------------|----------------------------------------------------------------------------------|-----------------------------|
| Project no. 14/0313         | Drawing no.                                                                      | Revision P00                |







| Scale | 1:100 @ A3 | 1:50 @ A1 | | Scale | 1:100 @ A3 | | Orawing Title | Demolition | Demolit

THIS DRAWING HAS BEEN PREPARED BY DS DESIGN SOLUTIONS AND THE DATA CONTAINED HEREIN MAY BE USED OR REPRODUCED ONLY WITH DS DESIGN SOLUTIONS' APPROVAL.

| Scale      | Date                           | Drawn by | Checked by |                     |
|------------|--------------------------------|----------|------------|---------------------|
| 1:100 @ A3 | 20.04.2016                     | AL       | DS         |                     |
|            | lition Elevation<br>Elevations | n        |            | design solut        |
| -          | ce Albert Roa<br>n NW1 7SR     | d        |            | Project no. 14/0313 |

| <b>3</b> S design solutions | Phone 020 7 | 3 7 B J<br>433 3939<br>794