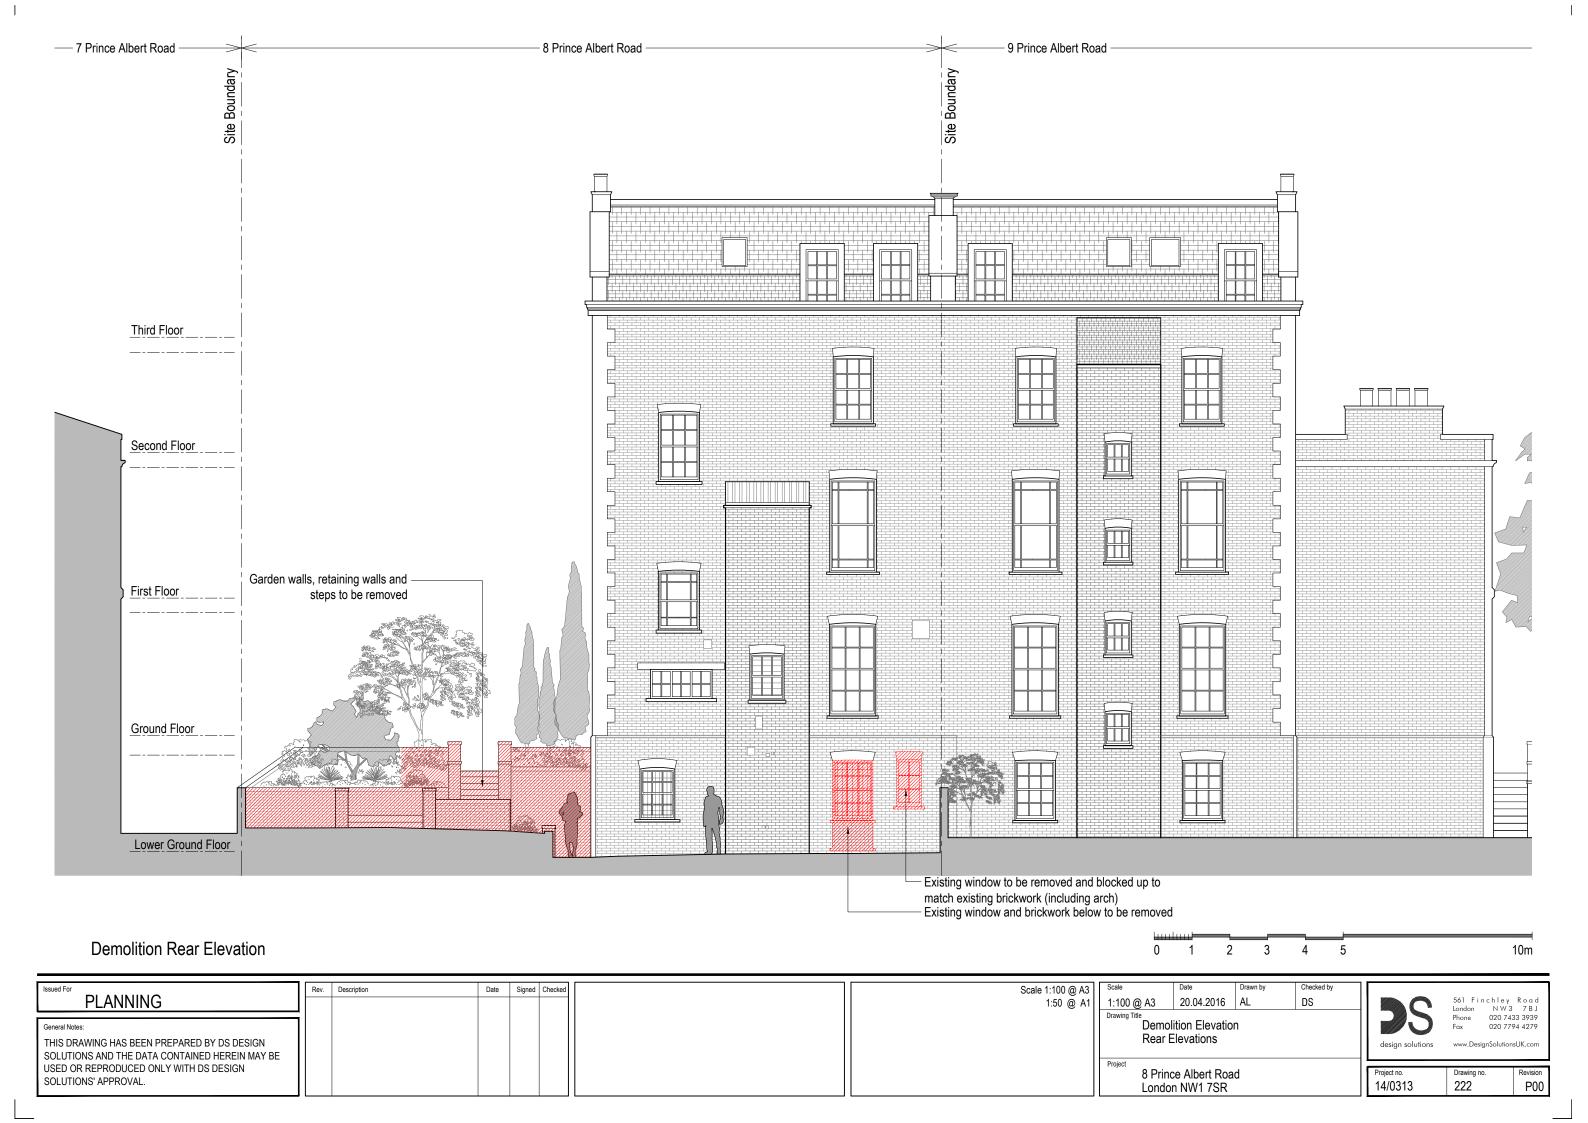

------|----------|
| 1:50 @ A1        | 1:100 @ A3        | 20.04.2016                          | AL       | DS         |          |
|                  | - Third<br>- Roof | lition Plan<br>I Floor Plan<br>Plan |          |            |          |
|                  |                   | ce Albert Roa<br>n NW1 7SR          | ıd       |            | Pro<br>1 |

| <b>3</b> S design solutions | 561 Finchley<br>London NW3<br>Phone 020 745<br>Fax 020 775<br>www.DesignSolution | 7 B J<br>33 3939<br>94 4279 |
|-----------------------------|----------------------------------------------------------------------------------|-----------------------------|
| Project no. 14/0313         | Drawing no.                                                                      | Revision P00                |







| Scale | 1:100 @ A3 | 1:50 @ A1 | | Scale | 1:100 @ A3 | | Orawing Title | Demolition | Demolit

THIS DRAWING HAS BEEN PREPARED BY DS DESIGN SOLUTIONS AND THE DATA CONTAINED HEREIN MAY BE USED OR REPRODUCED ONLY WITH DS DESIGN SOLUTIONS' APPROVAL.

| Scale      | Date                           | Drawn by | Checked by |                     |
|------------|--------------------------------|----------|------------|---------------------|
| 1:100 @ A3 | 20.04.2016                     | AL       | DS         |                     |
|            | lition Elevation<br>Elevations | n        |            | design solut        |
| -          | ce Albert Roa<br>n NW1 7SR     | d        |            | Project no. 14/0313 |

| <b>3</b> S design solutions | Phone 020 7 | 3 7 B J<br>433 3939<br>794 42