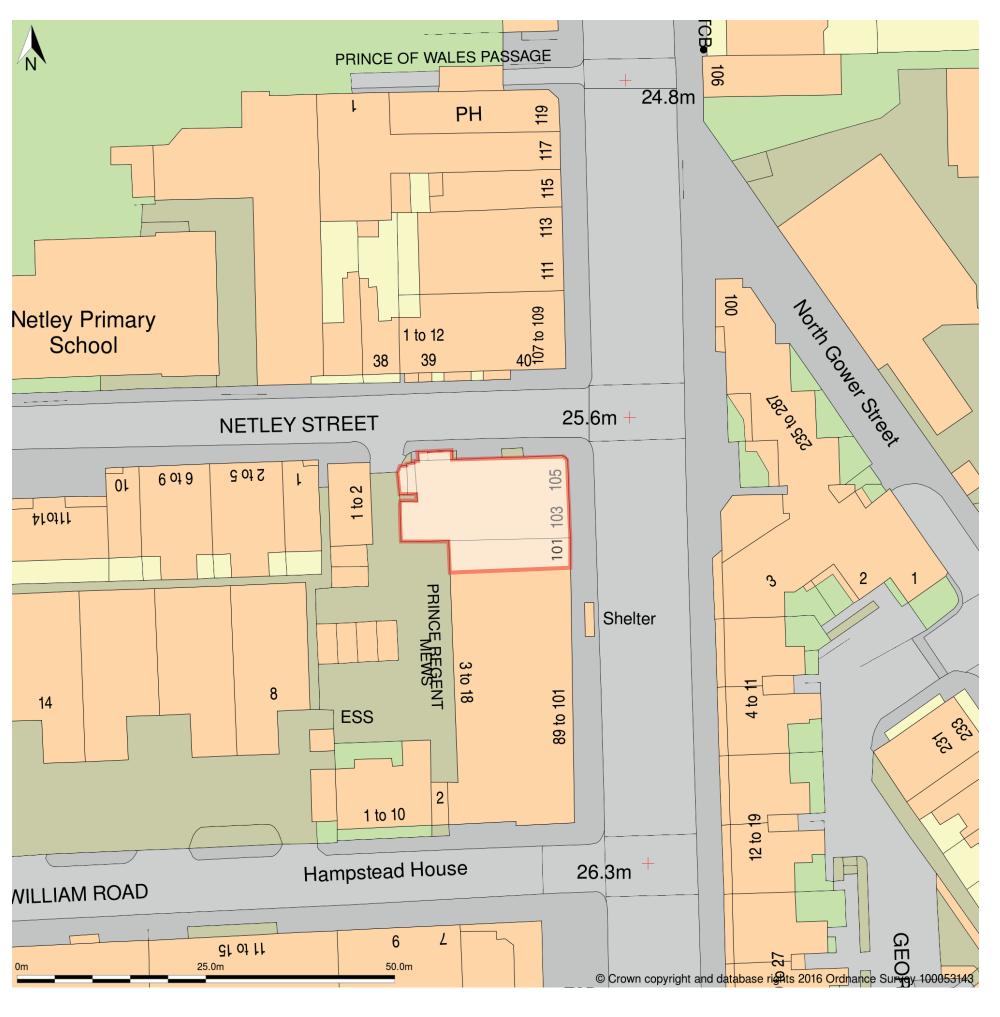

The contractor is to verify all dimensions and conditions on site. Client Mestizo Restaurant Project 100-103 Hampstead Road NW1 3EL Drawing **Location Plan** Date Drawn by 26/07/2016 RC Scale 1:500 @ A3

Drawing No.

MZ\_PL\_100\_Location Plan

All elements of this drawing are to be set out by contractor and to be approved by Robert Catano prior to any implementation.

Key plan