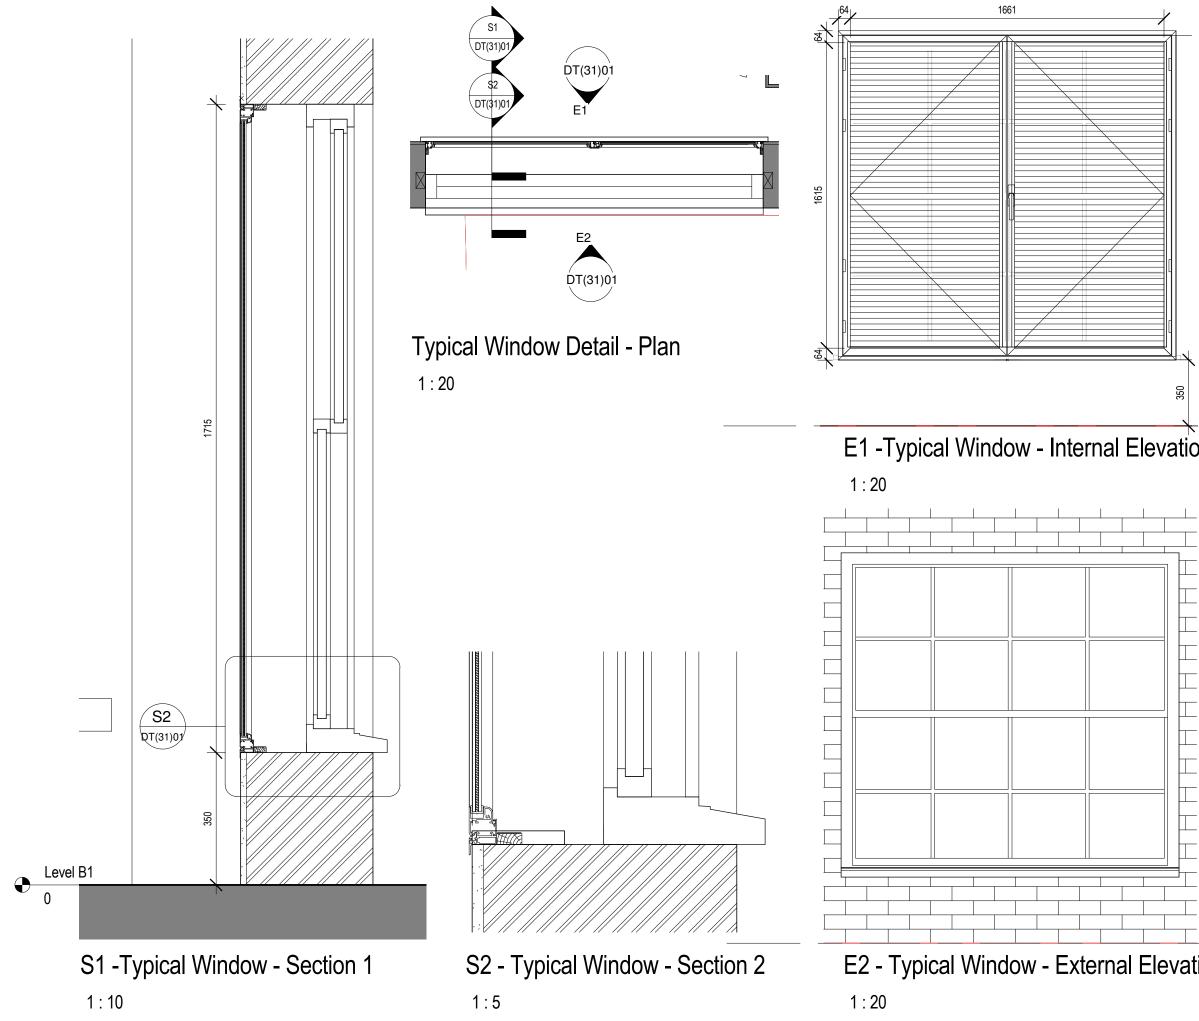

|                  |          |   | Do not scale dimensions from this drawing. This drawing is to be read in conjunction with all other relevant drawings. All discrepancies on this drawing are to be reported to the architect. Do not modify any element of this drawing. Use drawing only for purpose(5) sesued. |                                      |                                            |                                     |                   |                |           |                 |
|------------------|----------|---|----------------------------------------------------------------------------------------------------------------------------------------------------------------------------------------------------------------------------------------------------------------------------------|--------------------------------------|--------------------------------------------|-------------------------------------|-------------------|----------------|-----------|-----------------|
|                  |          |   |                                                                                                                                                                                                                                                                                  | irawing c                            |                                            | ise(s) issued.                      |                   |                |           |                 |
|                  |          |   |                                                                                                                                                                                                                                                                                  |                                      |                                            |                                     |                   |                |           |                 |
|                  |          |   | The following external model files are included within this drawing:                                                                                                                                                                                                             |                                      |                                            |                                     |                   |                |           |                 |
|                  |          |   |                                                                                                                                                                                                                                                                                  |                                      |                                            |                                     |                   |                |           |                 |
|                  |          |   |                                                                                                                                                                                                                                                                                  |                                      |                                            |                                     |                   |                |           |                 |
|                  |          |   |                                                                                                                                                                                                                                                                                  |                                      |                                            |                                     |                   |                |           |                 |
|                  |          |   |                                                                                                                                                                                                                                                                                  |                                      |                                            |                                     |                   |                |           |                 |
|                  |          |   |                                                                                                                                                                                                                                                                                  |                                      |                                            |                                     |                   |                |           |                 |
| -  <br>-         | Level B1 | • | 0mm                                                                                                                                                                                                                                                                              |                                      |                                            |                                     |                   |                |           | 60mm            |
| on               | 0        |   |                                                                                                                                                                                                                                                                                  |                                      |                                            |                                     |                   |                |           |                 |
| _                |          |   |                                                                                                                                                                                                                                                                                  |                                      |                                            |                                     |                   |                |           |                 |
| -                |          |   |                                                                                                                                                                                                                                                                                  |                                      |                                            |                                     |                   |                |           |                 |
| -                |          |   |                                                                                                                                                                                                                                                                                  |                                      |                                            |                                     |                   |                |           |                 |
|                  |          |   |                                                                                                                                                                                                                                                                                  |                                      |                                            |                                     |                   |                |           |                 |
| -<br>-<br>-<br>- |          |   |                                                                                                                                                                                                                                                                                  | 16                                   | Issued for C<br>from tender<br>Revision No |                                     | ms clouded highli | ght variations | SD        | SB<br>Rv        |
| -                |          |   | Client /                                                                                                                                                                                                                                                                         | <sup>Contrac</sup><br>Priva<br>ey St | tor<br>ate Clin                            |                                     |                   |                |           |                 |
| -<br>-<br>-<br>- |          |   |                                                                                                                                                                                                                                                                                  | BI                                   | Bui                                        | elligence<br>ildings<br>rastructure |                   | ~~~~           | w.ibigrou | p.com           |
| -<br>-<br>-      |          |   |                                                                                                                                                                                                                                                                                  | Priva                                | ate Clin<br>quare                          | ic                                  |                   |                |           |                 |
| -                |          |   | Drawin<br>Typi                                                                                                                                                                                                                                                                   |                                      | econda                                     | ary Glazing                         | Details           |                |           |                 |
| -<br>-<br>       | Level B1 |   | Job Nu<br>5067<br>Scale@                                                                                                                                                                                                                                                         | 76                                   |                                            | Drawing Originat                    | ed Date           | PAS 1192       | Status Co | ode             |
| tion             | 0        |   | As ir                                                                                                                                                                                                                                                                            | ndica<br><sup>g Numbe</sup><br>31)0' | er                                         | CONSTR                              | UCTION            |                | Revi      | <sup>sion</sup> |
|                  |          |   |                                                                                                                                                                                                                                                                                  | - 10                                 |                                            |                                     |                   |                |           | Λ               |