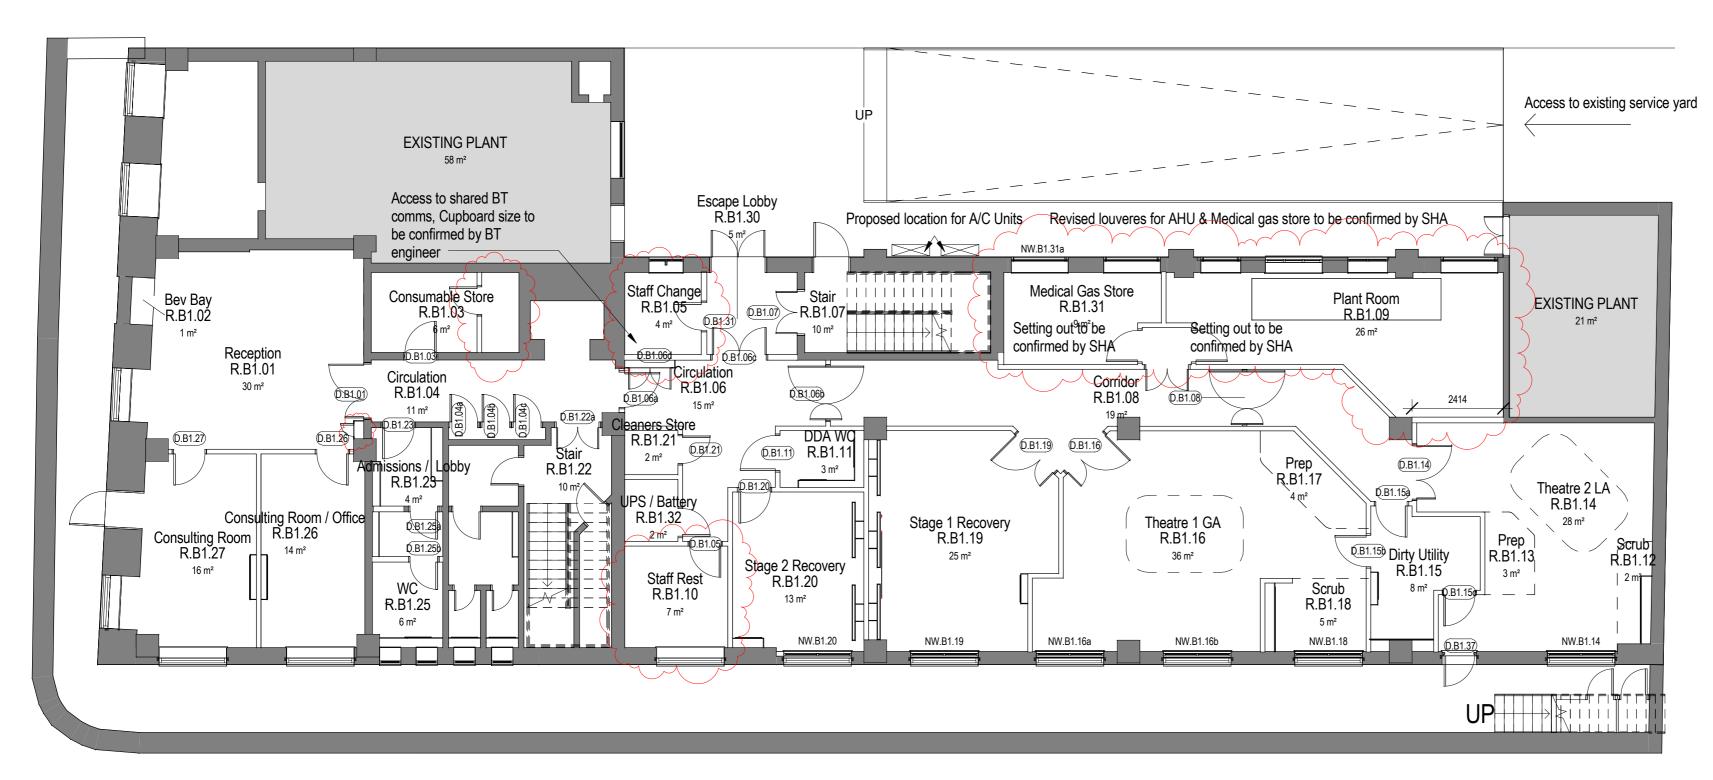

## **Proposed Works Key:**

Denotes existing plant.

Indicates room reference (for construction purpose only) R.B1.XX

D.B1.XX Indicates door reference (for construction purpose only)

S.B1.XX Indicates screen reference (for construction purpose only)

W.B1.XX Indicates window reference (for construction purpose only)

Indicates proposed full height partition.

(N.B. height from FFL to underside of soffit of concrete slab over tbc on site). Refer to Proposed Wall Types

drawing PL(22)01

Indicates Infill to opening in existing wall.

(N.B. Infill to suit existing wall construction & tbc on site).

Indicates 15mm plasterboard lining on timber framing to form integrated panel system for sanitaryware

Level B1 - Proposed Plan

1:100

| Notes:  This drawing is copyright.  Do not scale dimensions from this drawing.  This drawing is to be read in conjunction with all other relevant drawings.  All discrepancies on this drawing are to be reported to the architect.  Do not modify any element of this drawing.  Use drawing only for purpose(s) issued. |          |                                                                                                                   |    |    |  |  |  |  |  |
|--------------------------------------------------------------------------------------------------------------------------------------------------------------------------------------------------------------------------------------------------------------------------------------------------------------------------|----------|-------------------------------------------------------------------------------------------------------------------|----|----|--|--|--|--|--|
| North Sign / Key Plan                                                                                                                                                                                                                                                                                                    |          |                                                                                                                   |    |    |  |  |  |  |  |
|                                                                                                                                                                                                                                                                                                                          |          |                                                                                                                   |    |    |  |  |  |  |  |
|                                                                                                                                                                                                                                                                                                                          |          |                                                                                                                   |    |    |  |  |  |  |  |
|                                                                                                                                                                                                                                                                                                                          |          |                                                                                                                   |    |    |  |  |  |  |  |
|                                                                                                                                                                                                                                                                                                                          |          |                                                                                                                   |    |    |  |  |  |  |  |
|                                                                                                                                                                                                                                                                                                                          |          |                                                                                                                   |    |    |  |  |  |  |  |
|                                                                                                                                                                                                                                                                                                                          |          |                                                                                                                   |    |    |  |  |  |  |  |
|                                                                                                                                                                                                                                                                                                                          |          |                                                                                                                   |    |    |  |  |  |  |  |
| The following external model files are included within this drawing:                                                                                                                                                                                                                                                     |          |                                                                                                                   |    |    |  |  |  |  |  |
|                                                                                                                                                                                                                                                                                                                          |          |                                                                                                                   |    |    |  |  |  |  |  |
|                                                                                                                                                                                                                                                                                                                          |          |                                                                                                                   |    |    |  |  |  |  |  |
|                                                                                                                                                                                                                                                                                                                          |          |                                                                                                                   |    |    |  |  |  |  |  |
|                                                                                                                                                                                                                                                                                                                          |          |                                                                                                                   |    |    |  |  |  |  |  |
|                                                                                                                                                                                                                                                                                                                          |          |                                                                                                                   |    |    |  |  |  |  |  |
|                                                                                                                                                                                                                                                                                                                          |          |                                                                                                                   |    |    |  |  |  |  |  |
|                                                                                                                                                                                                                                                                                                                          |          |                                                                                                                   |    |    |  |  |  |  |  |
|                                                                                                                                                                                                                                                                                                                          |          |                                                                                                                   |    |    |  |  |  |  |  |
|                                                                                                                                                                                                                                                                                                                          |          |                                                                                                                   |    |    |  |  |  |  |  |
|                                                                                                                                                                                                                                                                                                                          |          |                                                                                                                   |    |    |  |  |  |  |  |
|                                                                                                                                                                                                                                                                                                                          |          |                                                                                                                   |    |    |  |  |  |  |  |
|                                                                                                                                                                                                                                                                                                                          |          |                                                                                                                   |    |    |  |  |  |  |  |
|                                                                                                                                                                                                                                                                                                                          |          |                                                                                                                   |    |    |  |  |  |  |  |
|                                                                                                                                                                                                                                                                                                                          |          |                                                                                                                   |    |    |  |  |  |  |  |
|                                                                                                                                                                                                                                                                                                                          |          |                                                                                                                   |    |    |  |  |  |  |  |
| 0mm                                                                                                                                                                                                                                                                                                                      |          |                                                                                                                   |    |    |  |  |  |  |  |
|                                                                                                                                                                                                                                                                                                                          |          |                                                                                                                   |    |    |  |  |  |  |  |
|                                                                                                                                                                                                                                                                                                                          |          |                                                                                                                   |    |    |  |  |  |  |  |
| С                                                                                                                                                                                                                                                                                                                        | 11/07/16 | Multiple alterations based on client request and M&E reconfiguration. Plant room, medical gas store, staff rest   | SD | SB |  |  |  |  |  |
|                                                                                                                                                                                                                                                                                                                          |          | and change all amended. Consumable store room split to include sterile store. Lockers added to toilet for patient |    |    |  |  |  |  |  |
|                                                                                                                                                                                                                                                                                                                          |          | change and toilet moved off centre. Comms and detector cabinet added.                                             |    |    |  |  |  |  |  |
| В                                                                                                                                                                                                                                                                                                                        | 21/06/16 | Plantroom layout amended to allow for smoke lobby. UPS                                                            | SD | SB |  |  |  |  |  |
|                                                                                                                                                                                                                                                                                                                          |          | relocated to store room. Dirty Utility waste moved to outside storage. BT and electrical meter boxes indicated.   |    |    |  |  |  |  |  |
| Α                                                                                                                                                                                                                                                                                                                        | 17/05/16 | Issued for Construction. Any items clouded highlight                                                              | SD | SB |  |  |  |  |  |
| 5                                                                                                                                                                                                                                                                                                                        | 10/05/16 | variations from tender package. Shared demisal lobby amended to retain existing double                            | SD | SB |  |  |  |  |  |
|                                                                                                                                                                                                                                                                                                                          |          | doors and allow for new access to BT comms (size to be agreed)                                                    |    |    |  |  |  |  |  |
| 4                                                                                                                                                                                                                                                                                                                        | 22/04/16 | area between Dirty Utility / Theatre and fire escape door                                                         | SD | SB |  |  |  |  |  |
| 3                                                                                                                                                                                                                                                                                                                        | 24/03/16 | replanned upon advice from RBC<br>LA Theatre scrub and Dirty Utility replanned to allow for all                   | SD | SB |  |  |  |  |  |
|                                                                                                                                                                                                                                                                                                                          |          | drainage to be route through external wall.                                                                       | SD | SB |  |  |  |  |  |
| 2                                                                                                                                                                                                                                                                                                                        |          | Partial replan to theatre side of scheme. Reduction of LA theatre to allow for larger staff facilities.           |    |    |  |  |  |  |  |
| 1                                                                                                                                                                                                                                                                                                                        | 16/02/16 | Replan of proposed theatre and dirty utility space to align with existing window apertures post comments from the | SD | SB |  |  |  |  |  |
|                                                                                                                                                                                                                                                                                                                          |          | conservation officer. Gas, waste and cleaners stores added. Fire lobbies added to adhere to B.C comments.         |    |    |  |  |  |  |  |
| Rev                                                                                                                                                                                                                                                                                                                      | Date     | Revision Notes                                                                                                    | Dn | Rv |  |  |  |  |  |
| Client                                                                                                                                                                                                                                                                                                                   |          |                                                                                                                   |    |    |  |  |  |  |  |