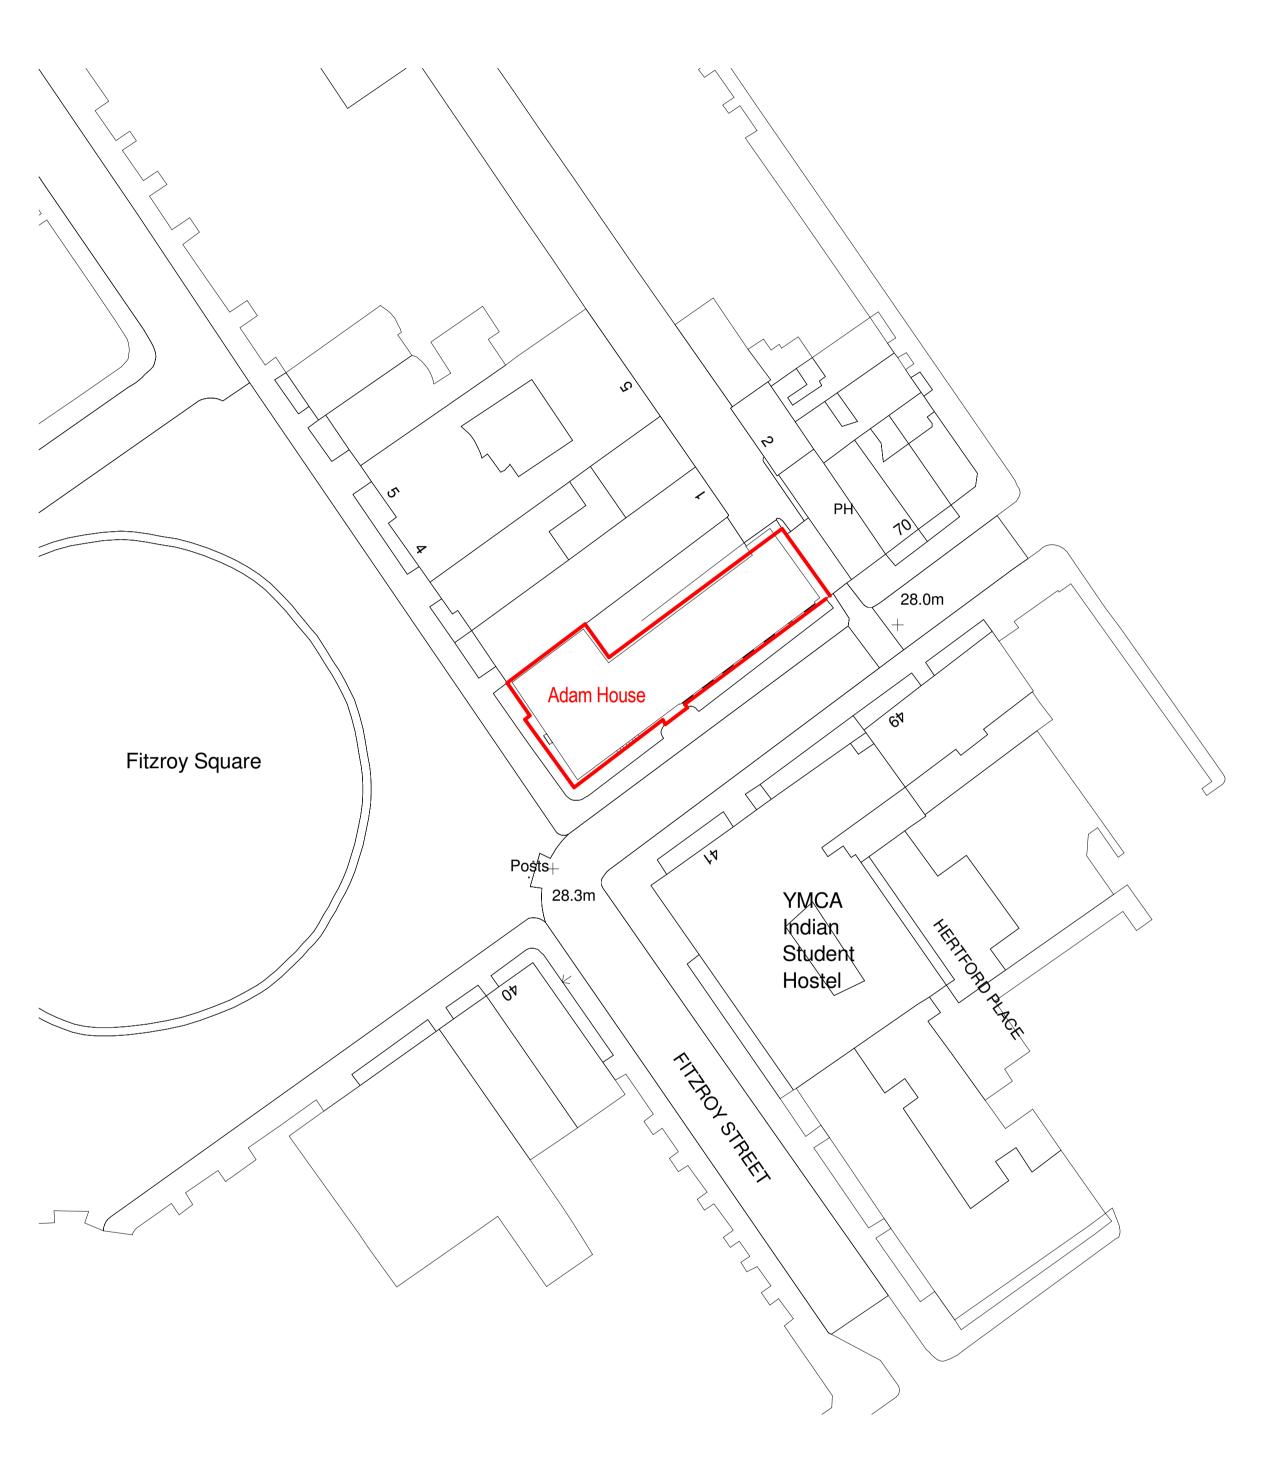

Existing Site Plan - Basement Only 1 : 500

Proposed Site Plan - Basement Only - No External Works

1:500

This drawing is copyright.
Do not scale dimensions from this drawing.
This drawing is to be read in conjunction with all other relevant drawings.
All discrepancies on this drawing are to be reported to the architect.
Do not modify any element of this drawing.
Use drawing only for purpose(s) issued.

North Sign / Key Plan The following external model files are included within this drawing: 1 18/03/16 House Name Added
Rev Date Revision Notes

Client
The Private Clinic
Harley Street
London Intelligence Buildings Infrastructure www.ibigroup.com The Private Clinic Fitzroy Square Drawing Title
Existing and Proposed Site Plan Job Number 50676
Scale@A1 1:500
Drawing Number PAS 1192 Status Code Drawing Originated Date Purpose TENDER SP(90)02