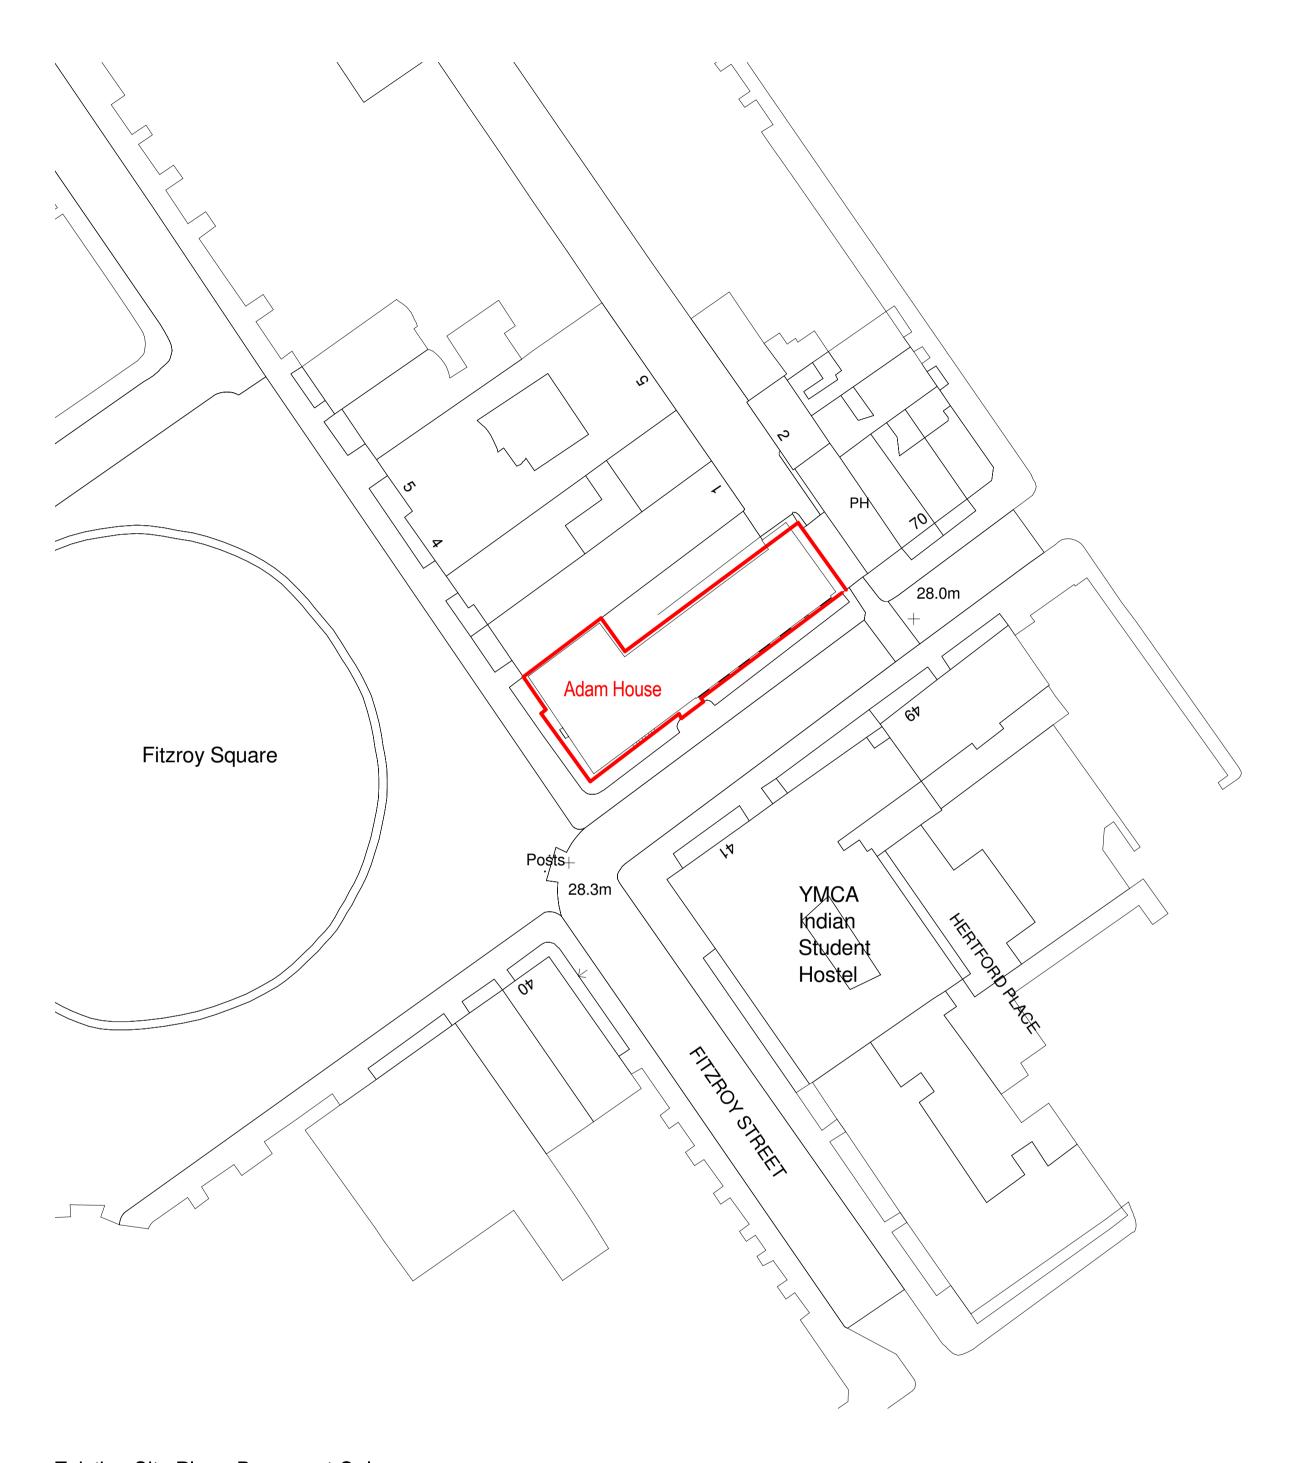

Existing Site Plan - Basement Only 1 : 500

Proposed Site Plan - Basement Only - No External Works

1:500

This drawing is copyright.
Do not scale dimensions from this drawing.
This drawing is to be read in conjunction with all other relevant drawings.
All discrepancies on this drawing are to be reported to the architect.
Do not modify any element of this drawing.
Use drawing only for purpose(s) issued.

North Sign / Key Plan The following external model files are included within this drawing: 1 18/03/16 House Name Added
Rev Date Revision Notes

Client
The Private Clinic
Harley Street
London Intelligence Buildings Infrastructure www.ibigroup.com The Private Clinic Fitzroy Square Drawing Title
Existing and Proposed Site Plan Job Number 50676
Scale@A1 1:500
Drawing Number PAS 1192 Status Code Drawing Originated Date Purpose TENDER SP(90)02