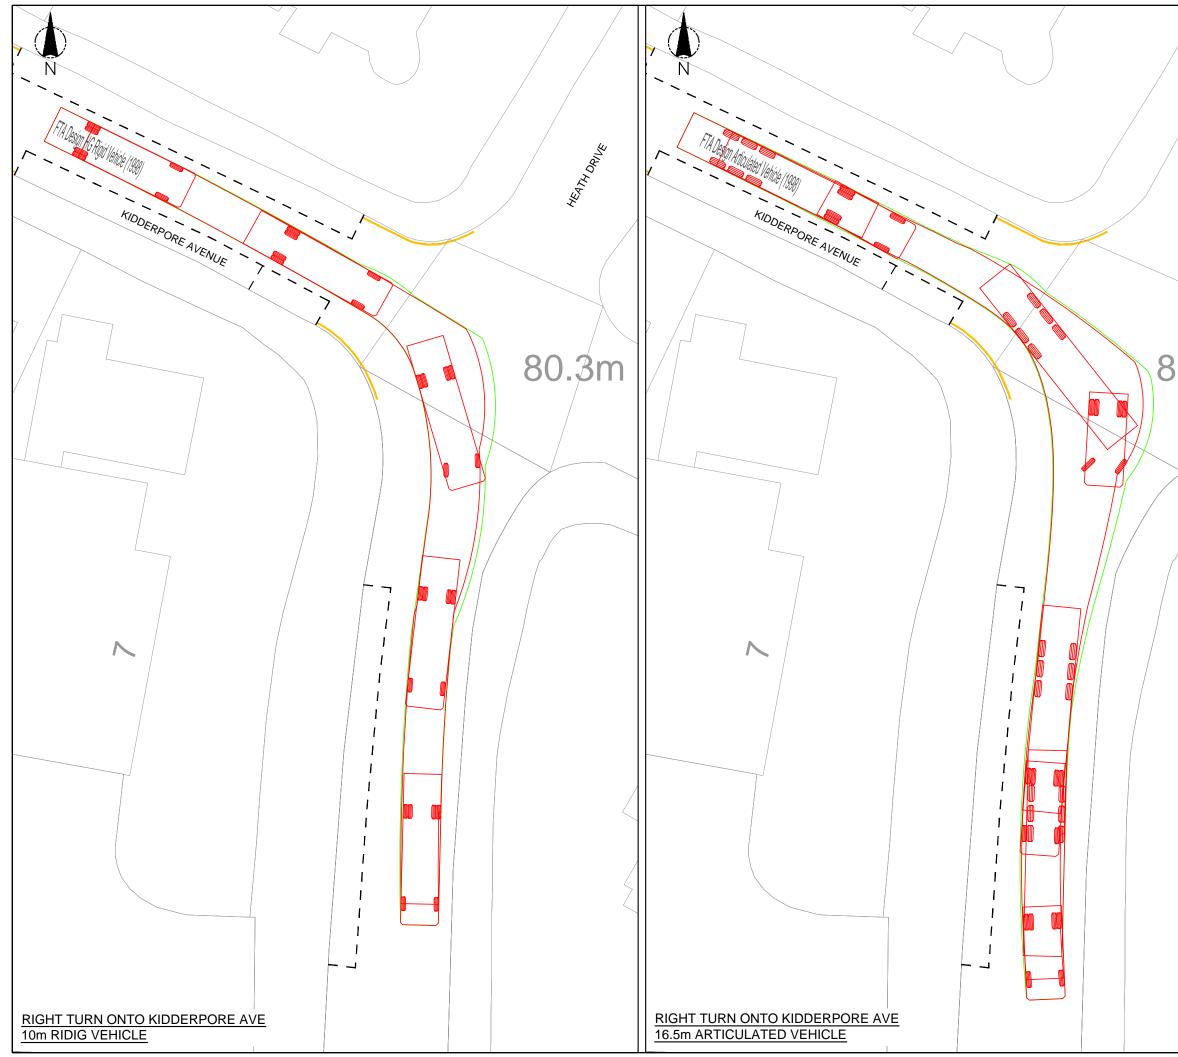

## NOTES 1. Do not scale from this drawing, work to figured dimensions only Dimensions are in Meters unless stated otherwise VEHICLE DETAILS HEATH ORNE 14 61 FTA Design HG Rigid Vehicle (1998) **Overall Length** 10.000m Overall Width 2.500m **Overall Body Height** 3.645m Min Body Ground Clearance 0.440m Track Width 2.470m Lock to Lock Time 3.00s Kerb to Kerb Turning Radius 11.000m 80.3m 13.61 Ö $\hat{\odot} \odot \odot$ $\odot$ 4.48 Max 90° Horiz Max 10° Vert 3.8 6.47 1.33 1.33 2.87 FTA Design Articulated Vehicle (1998) 16.480m **Overall Length** Overall Width 2.550m **Overall Body Height** 3.870m Min Body Ground Clearance Max Track Width 0.515m 2.470m Lock to Lock Time 3.00s Kerb to Kerb Turning Radius 6.550m AT AT A 02/07/15 MN First Issue Rev Date By Remarks Chkd Appd Transport planning Client MOUNT ANVIL Job Title **KIDDERPORE AVENUE** Drawing Title FIGURE 14 KIDDERPORE AV JNC HEALTH DR TRACKING RIGHT TURN Scale at A3 1:250 Job No Drawing No Issue M000076 M000076-TR-033 А