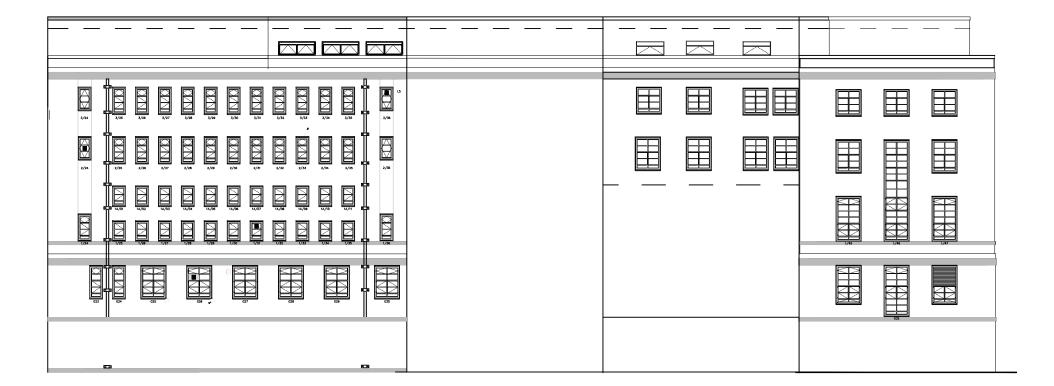

North West Elevation Existing

Ref:

Drawing No: 5150627.009

Holden Building Existing North West Elevation

| Scale:         | Drawn: | Checked: | Co-ord chk: |
|----------------|--------|----------|-------------|
| 1:250          | GS     | LF       |             |
| Original Size: | Date:  | Date:    | Date:       |
| A3             | JUL16  | JUL16    |             |
| Status: Plan   | ning   |          | •           |