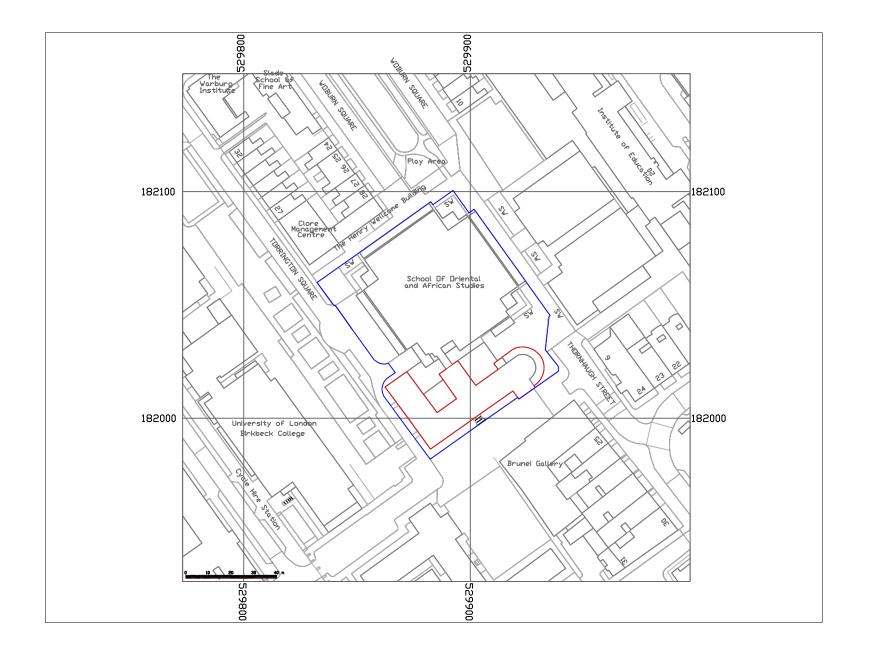

General Notes

Client: School of Oriental and African Studies

Euston Tower 286 Euston Road London NW1 3AT Tel. +44(0)20 7121 2121

Fax. +44(0)20 7121 2020
Project:
Installation of Photovoltaic Cells at Holden Building, SOAS.

Ref:

Drawing No: 5150627.011

Title: Location Plan

| Scale:         | Drawn: | Checked: | Co-ord chk: |
|----------------|--------|----------|-------------|
| 1:1250         | GS     | LF       |             |
| Original Size: | Date:  | Date:    | Date:       |
| A3             | JUL16  | JUL16    |             |