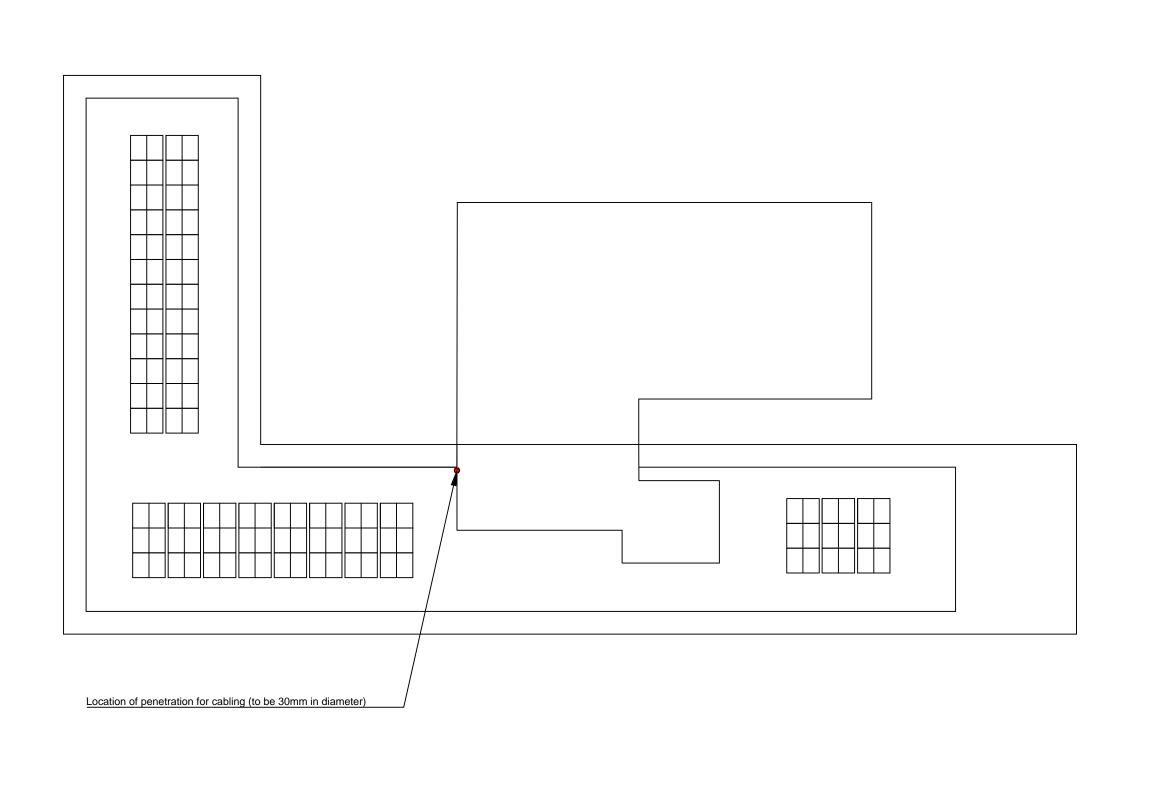

Ref:

Drawing No: 5150627.002

Holden Building Proposed Roof Plan

| Scale:           | Drawn: | Checked: | Co-ord chk: |
|------------------|--------|----------|-------------|
| 1:250            | GS     | LF       |             |
| Original Size:   | Date:  | Date:    | Date:       |
| A3               | JUL16  | JUL16    |             |
| Status: Planning |        |          |             |