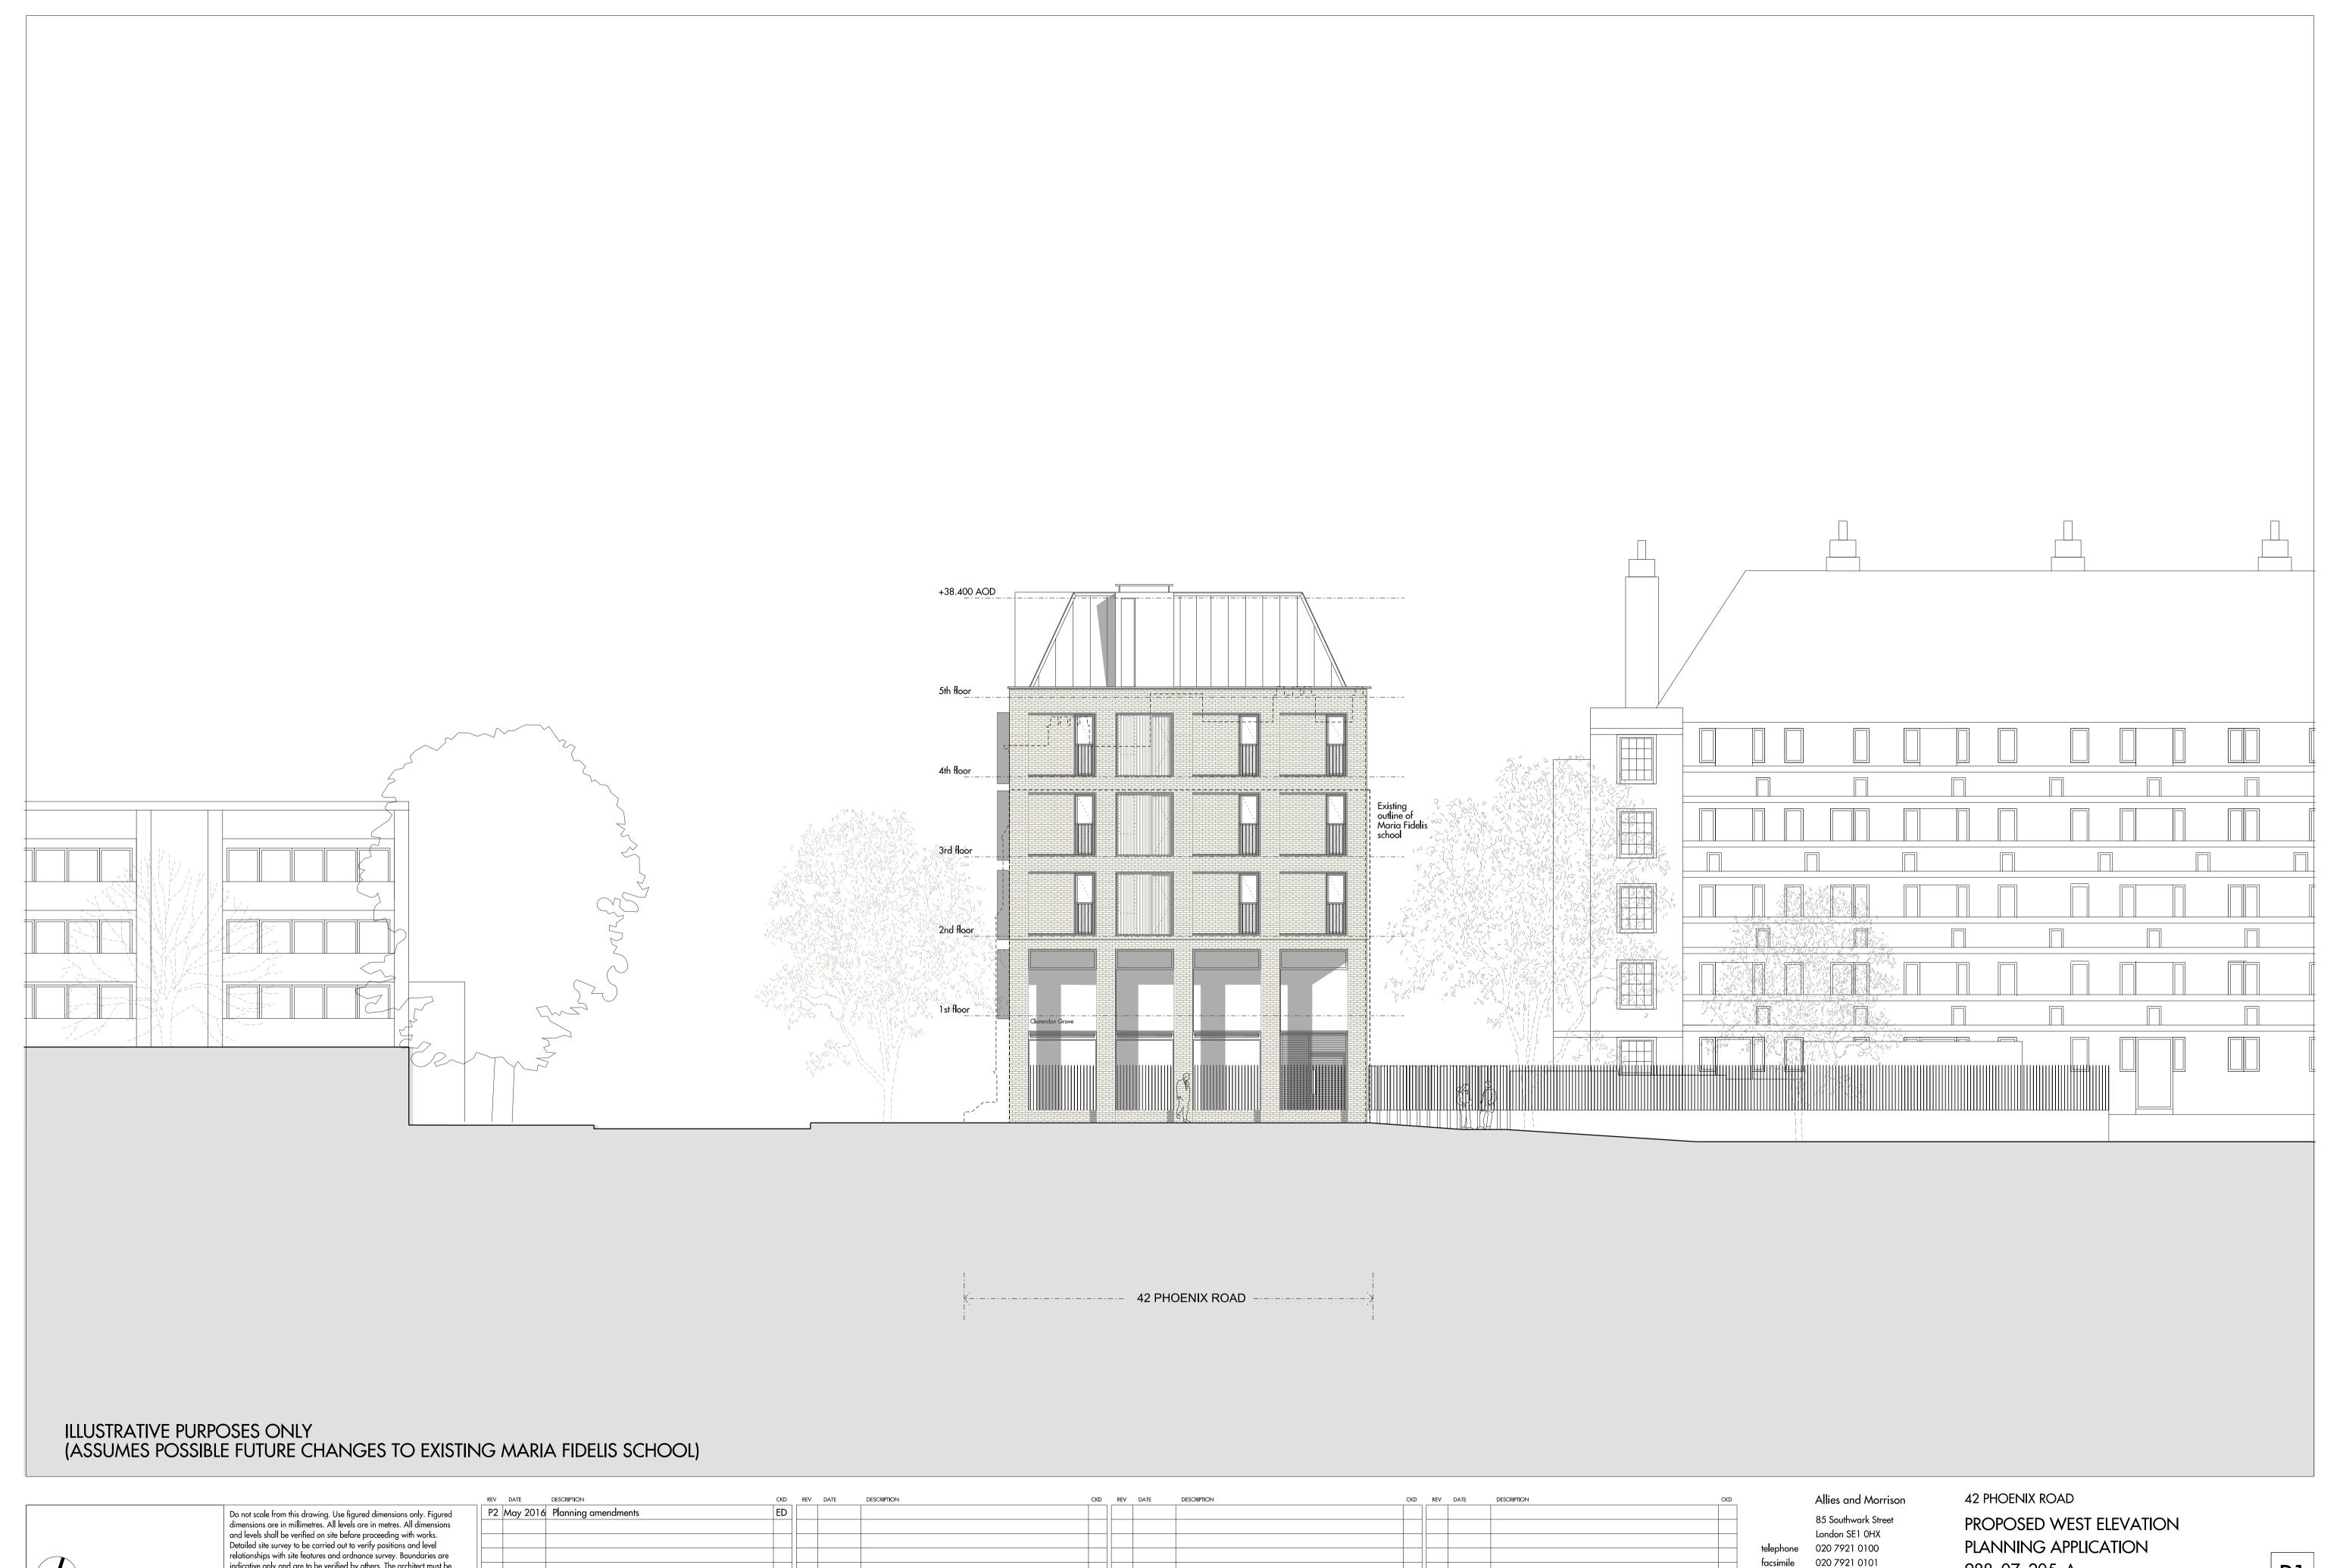

A&M JOB NO: 988

info@alliesandmorrison.com

988\_07\_205\_A

SCALE 1:100@A1 1:200@A3 All Intellectual Property Rights Reserved

Do not scale from this drawing. Use figured dimensions only. Figured dimensions are in millimetres. All levels are in metres. All dimensions and levels shall be verified on site before proceeding with works. Detailed site survey to be carried out to verify positions and level relationships with site features and ordnance survey. Boundaries are indicative only and are to be verified by others. The architect must be notified of any discrepancy. Where building components are described in the specification as contractor designed, "construction" information relating to those components on this drawing represents design intent only