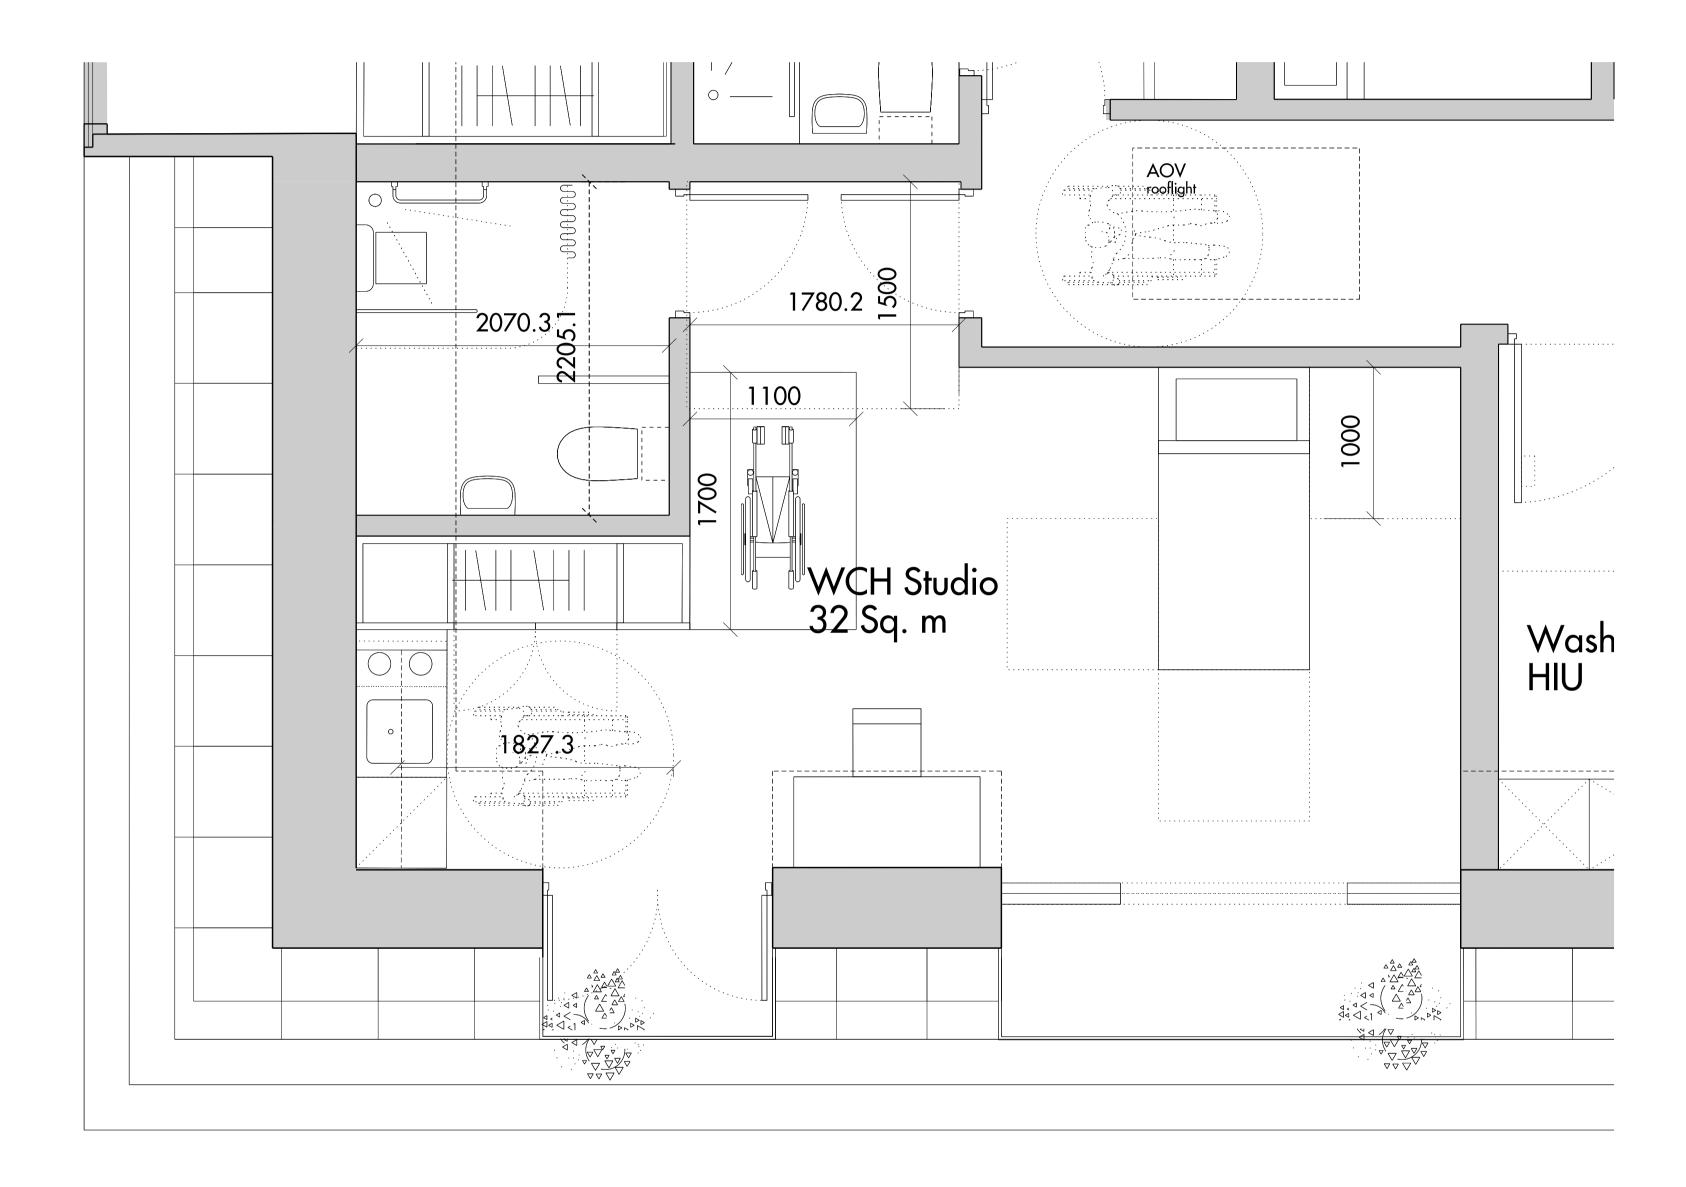

5TH FLOOR WCH ADAPTED STUDIO APARTMENT

Allies and Morrison

85 Southwark Street

London SE1 0HX

020 7921 0100

020 7921 0101

info@alliesandmorrison.com

A&M JOB NO: 988

42 PHOENIX ROAD
STUDIO FLAT\_WCH ADAPTED
PLANNING APPLICATION
988\_07\_401

SCALE 1:25@A1 1:50@A3
All Intellectual Property Rights Reserved

A&M JOB NO: 988

SCALE 1:50@A1 1:100@A3

All Intellectual Property Rights Reserved