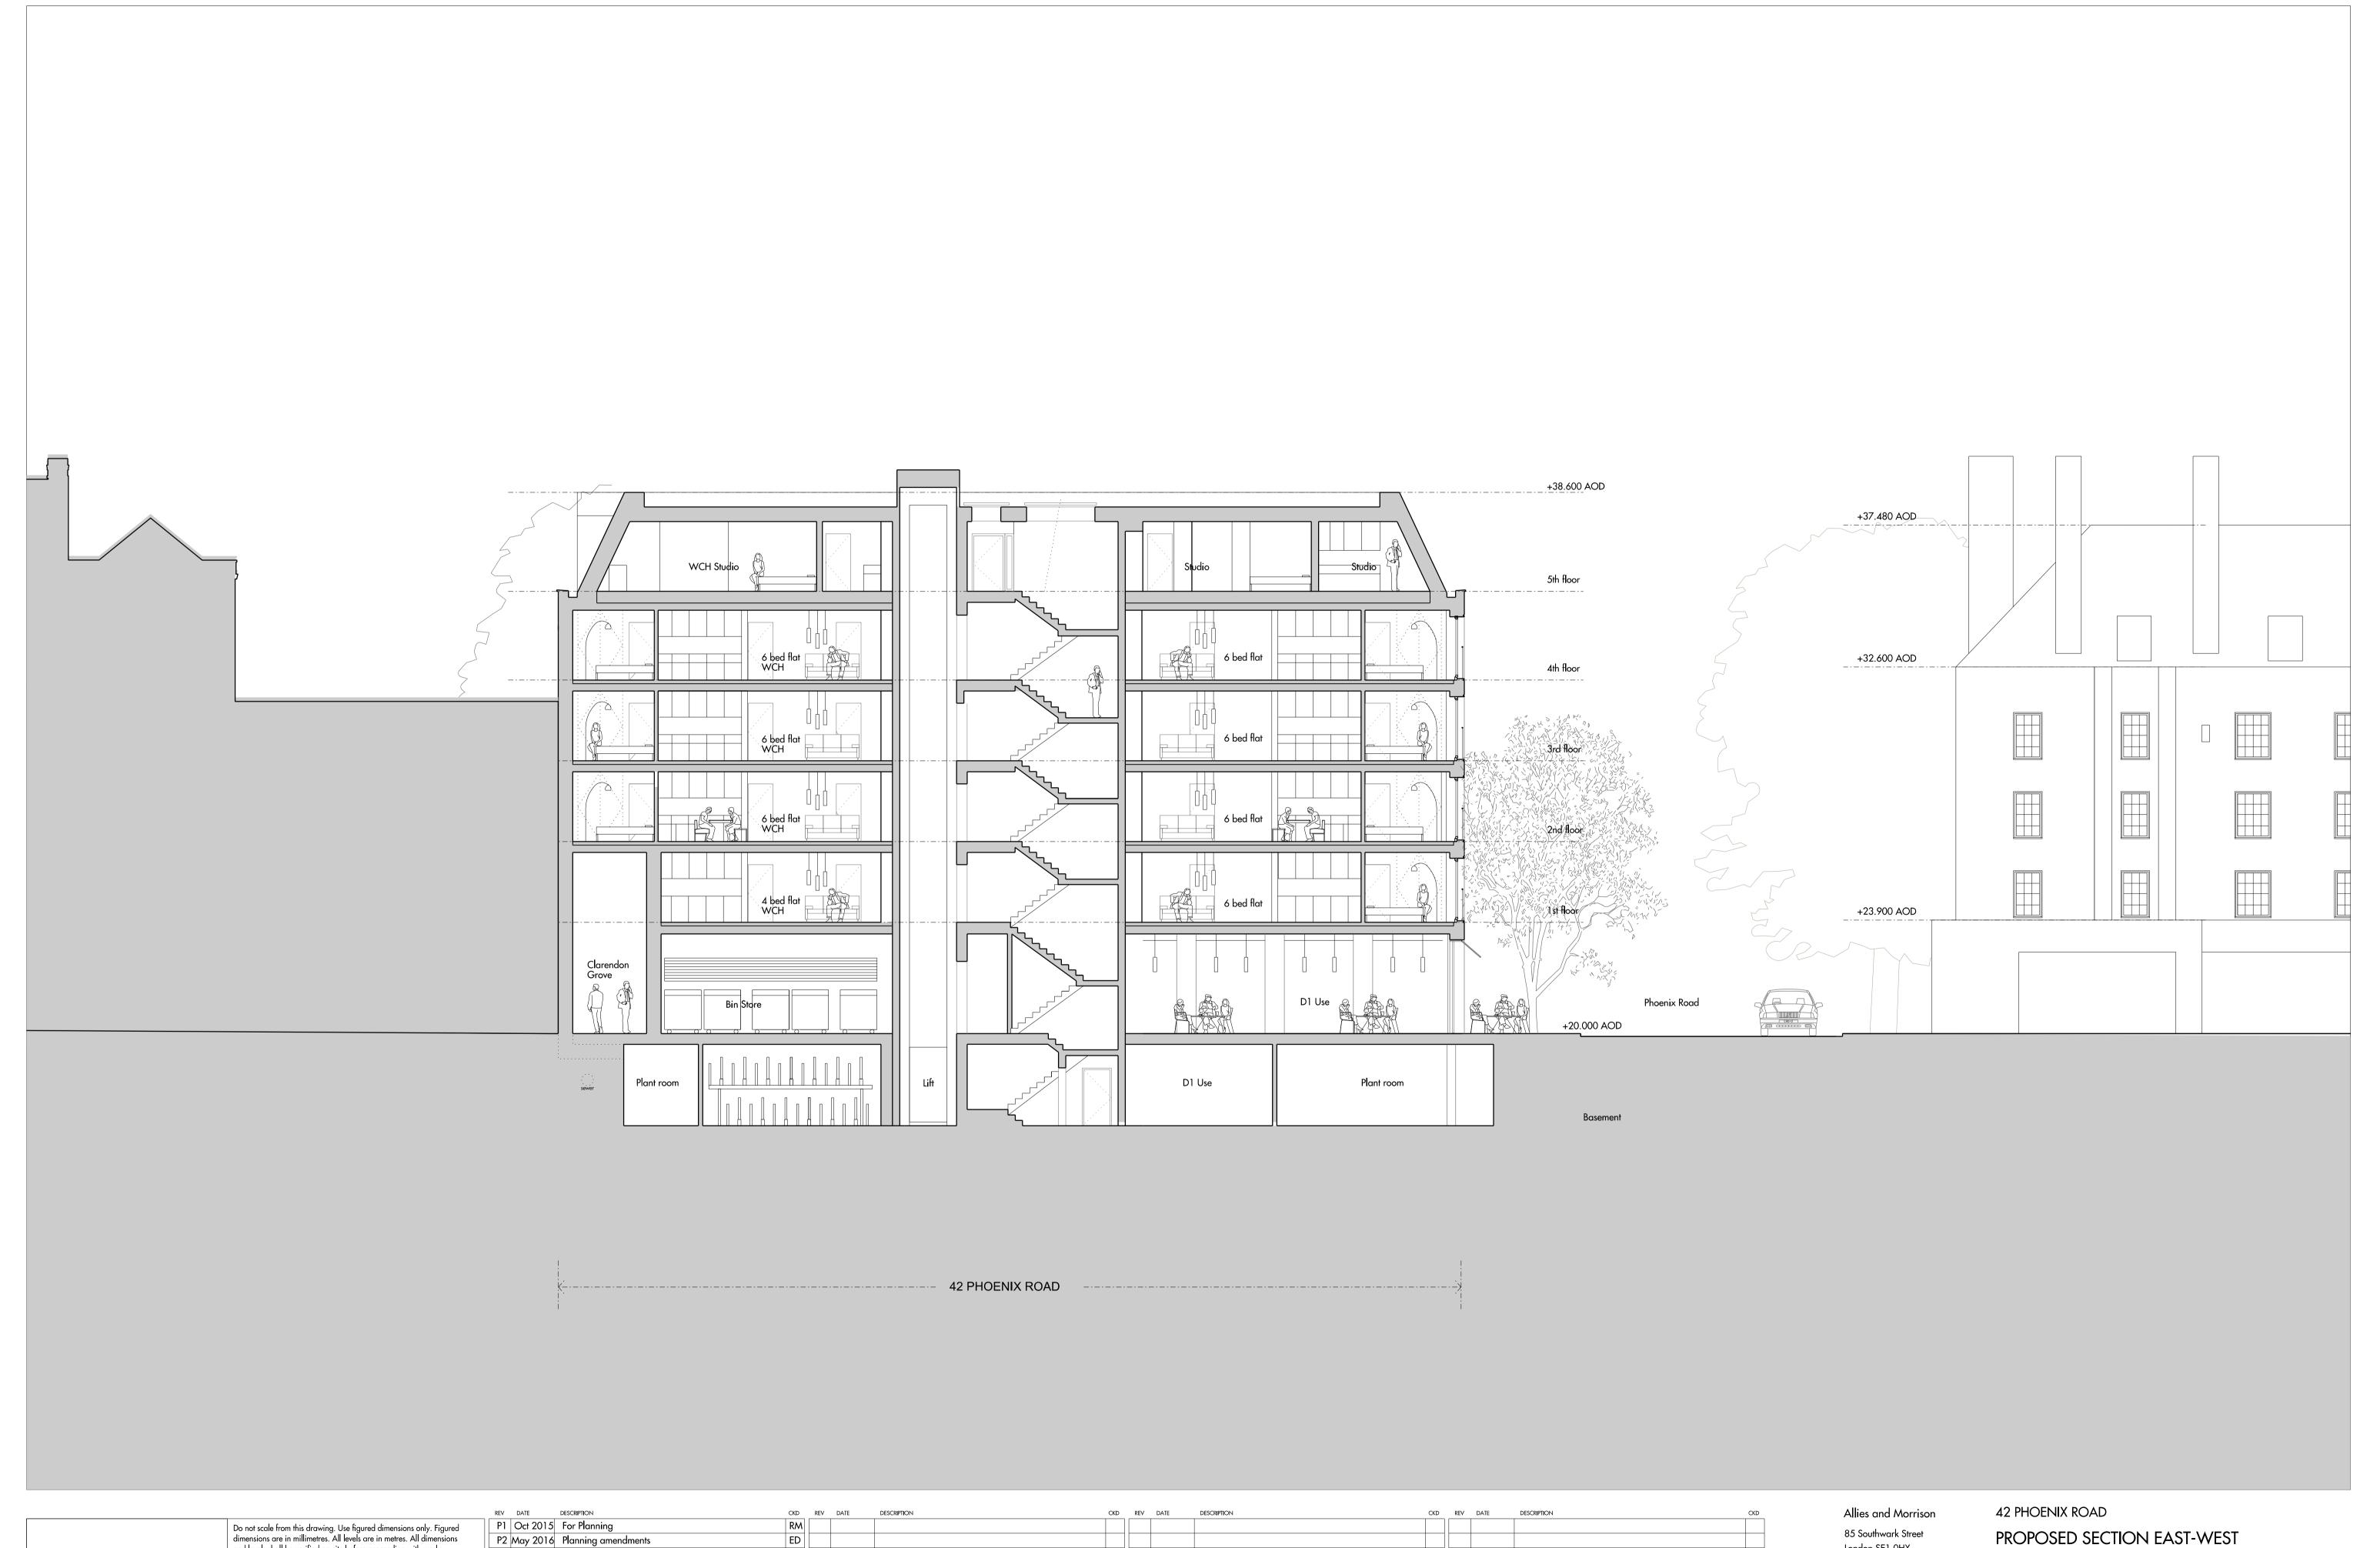

Do not scale from this drawing. Use figured dimensions only. Figured dimensions are in millimetres. All levels are in metres. All dimensions and levels shall be verified on site before proceeding with works. Detailed site survey to be carried out to verify positions and level relationships with site features and ordnance survey. Boundaries are indicative only and are to be verified by others. The architect must be notified of any discrepancy. Where building components are described in the specification as contractor designed, "construction" information relating to those components on this drawing represents design intent only