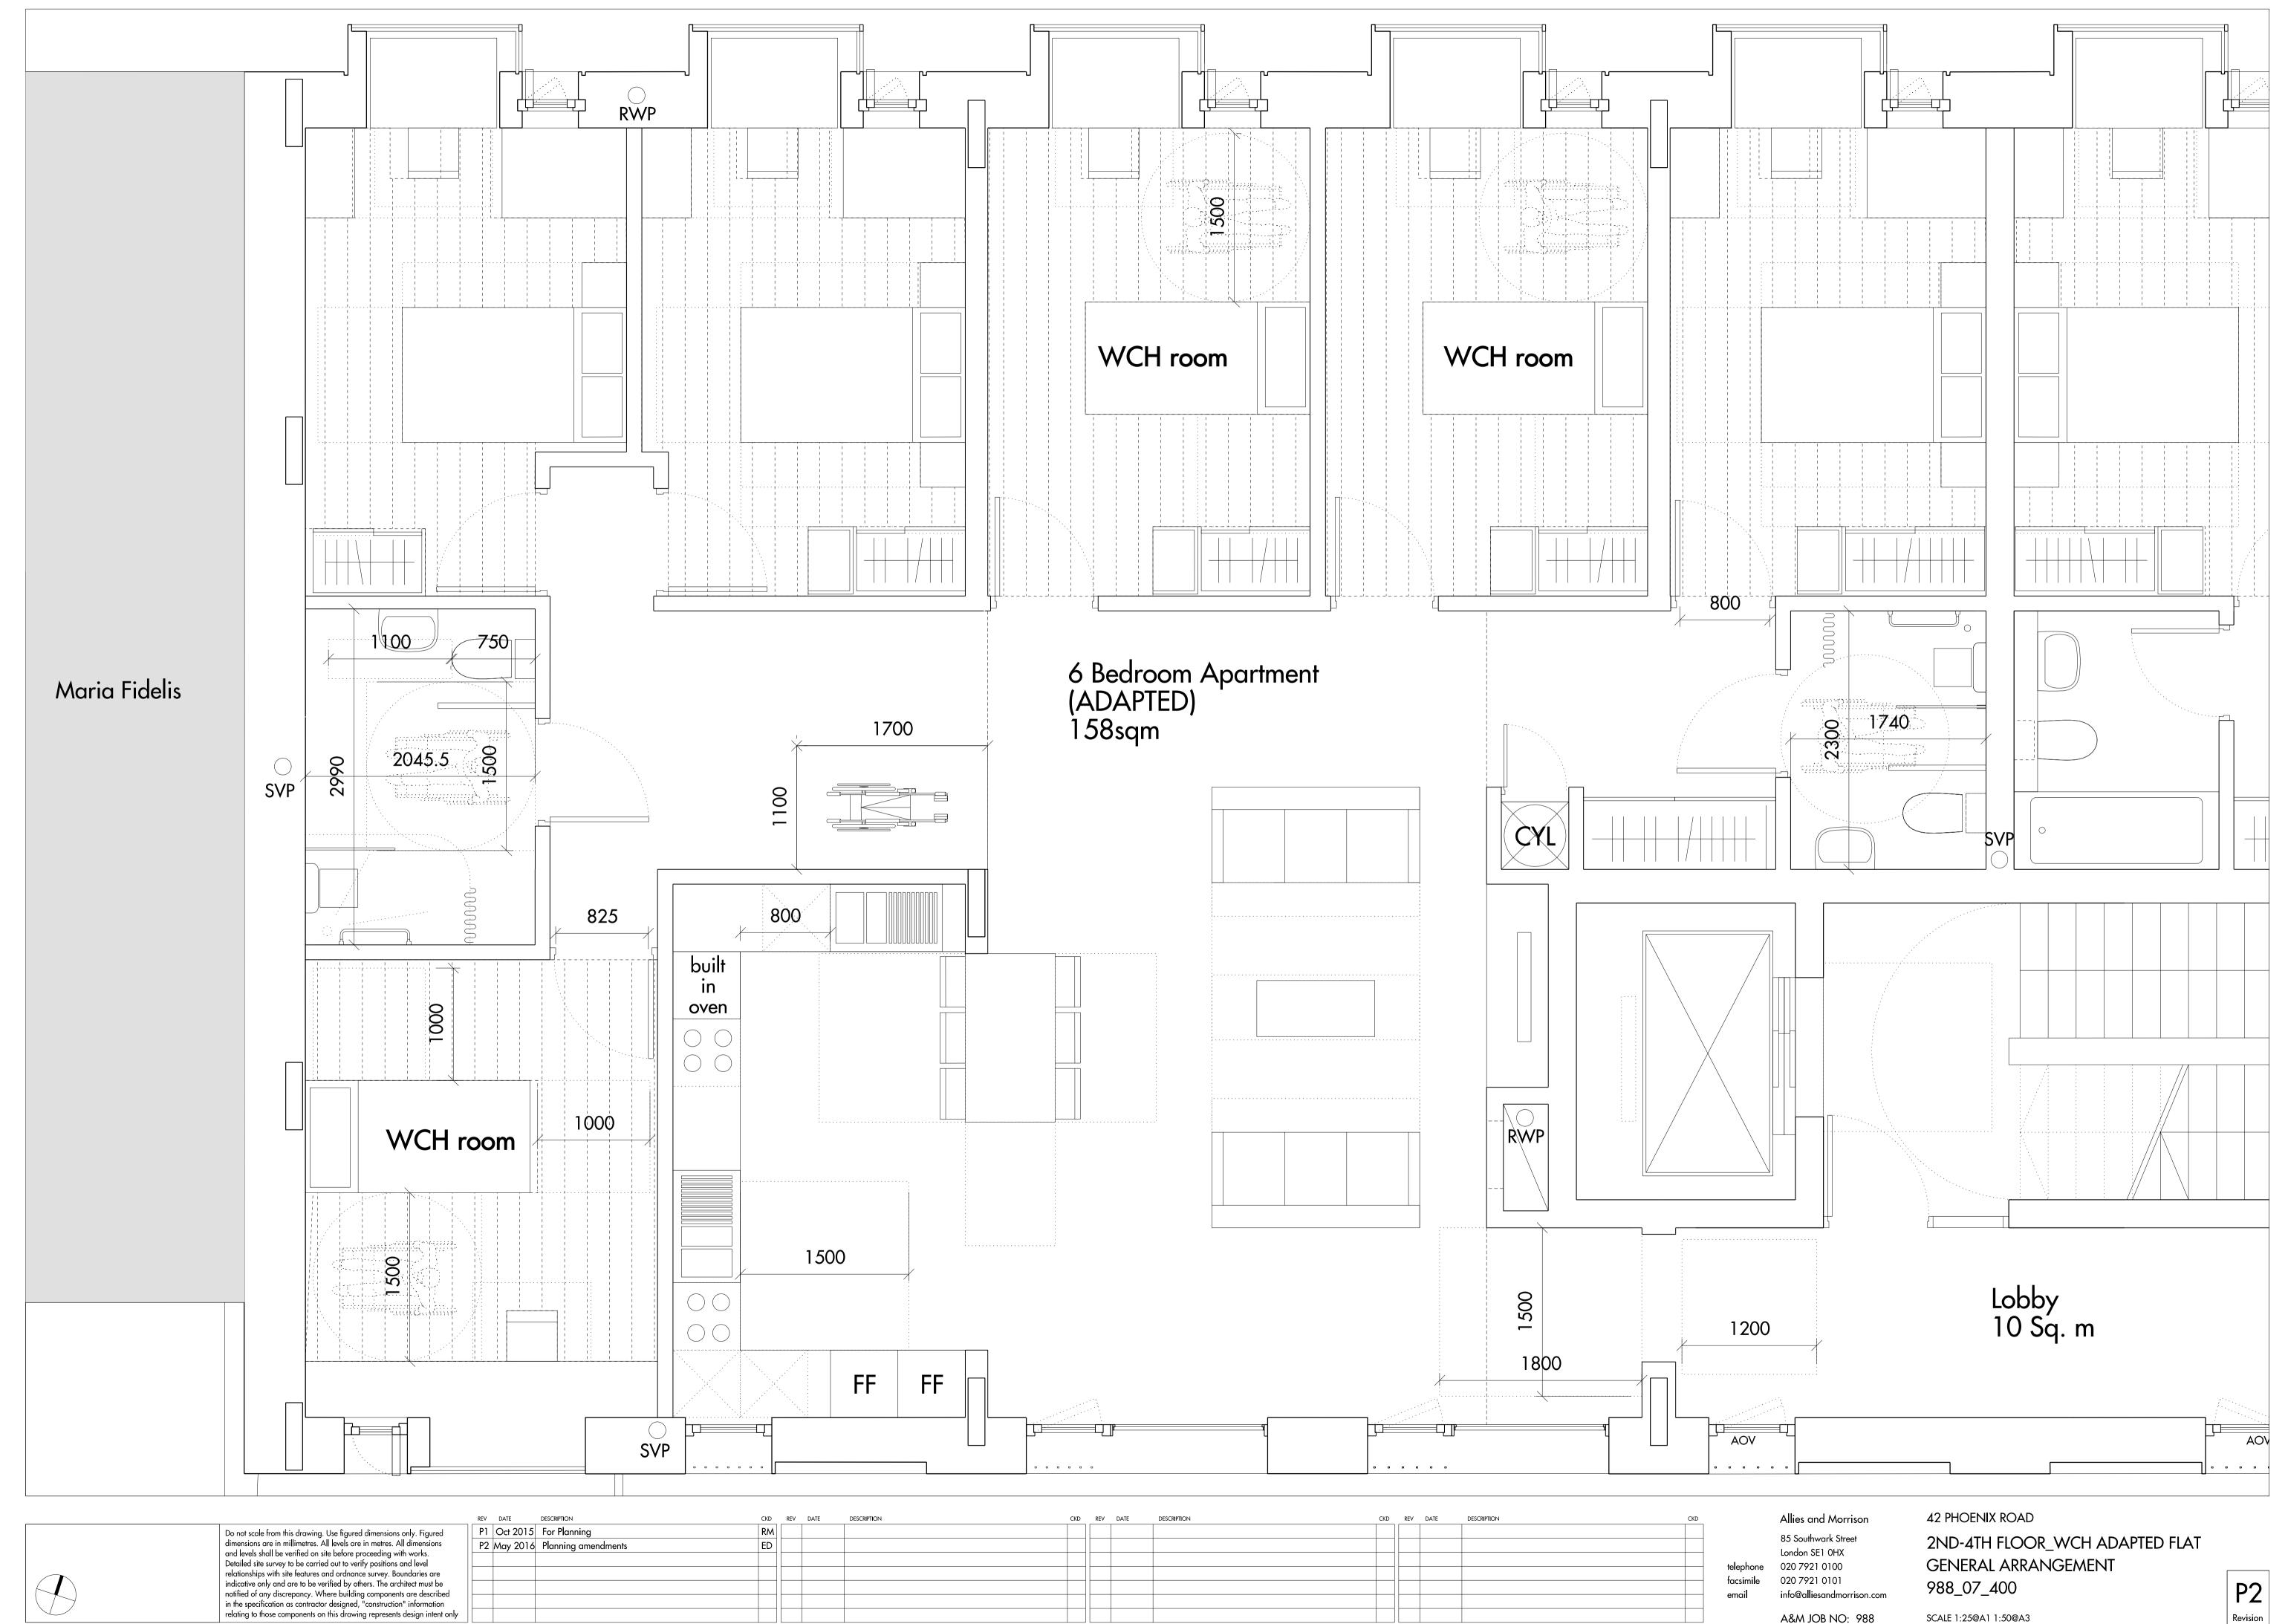

5TH FLOOR WCH ADAPTED STUDIO APARTMENT

Allies and Morrison

85 Southwark Street

London SE1 0HX

020 7921 0100

020 7921 0101

info@alliesandmorrison.com

A&M JOB NO: 988

42 PHOENIX ROAD
STUDIO FLAT\_WCH ADAPTED
PLANNING APPLICATION
988\_07\_401

SCALE 1:25@A1 1:50@A3
All Intellectual Property Rights Reserved

A&M JOB NO: 988

SCALE 1:50@A1 1:100@A3

All Intellectual Property Rights Reserved