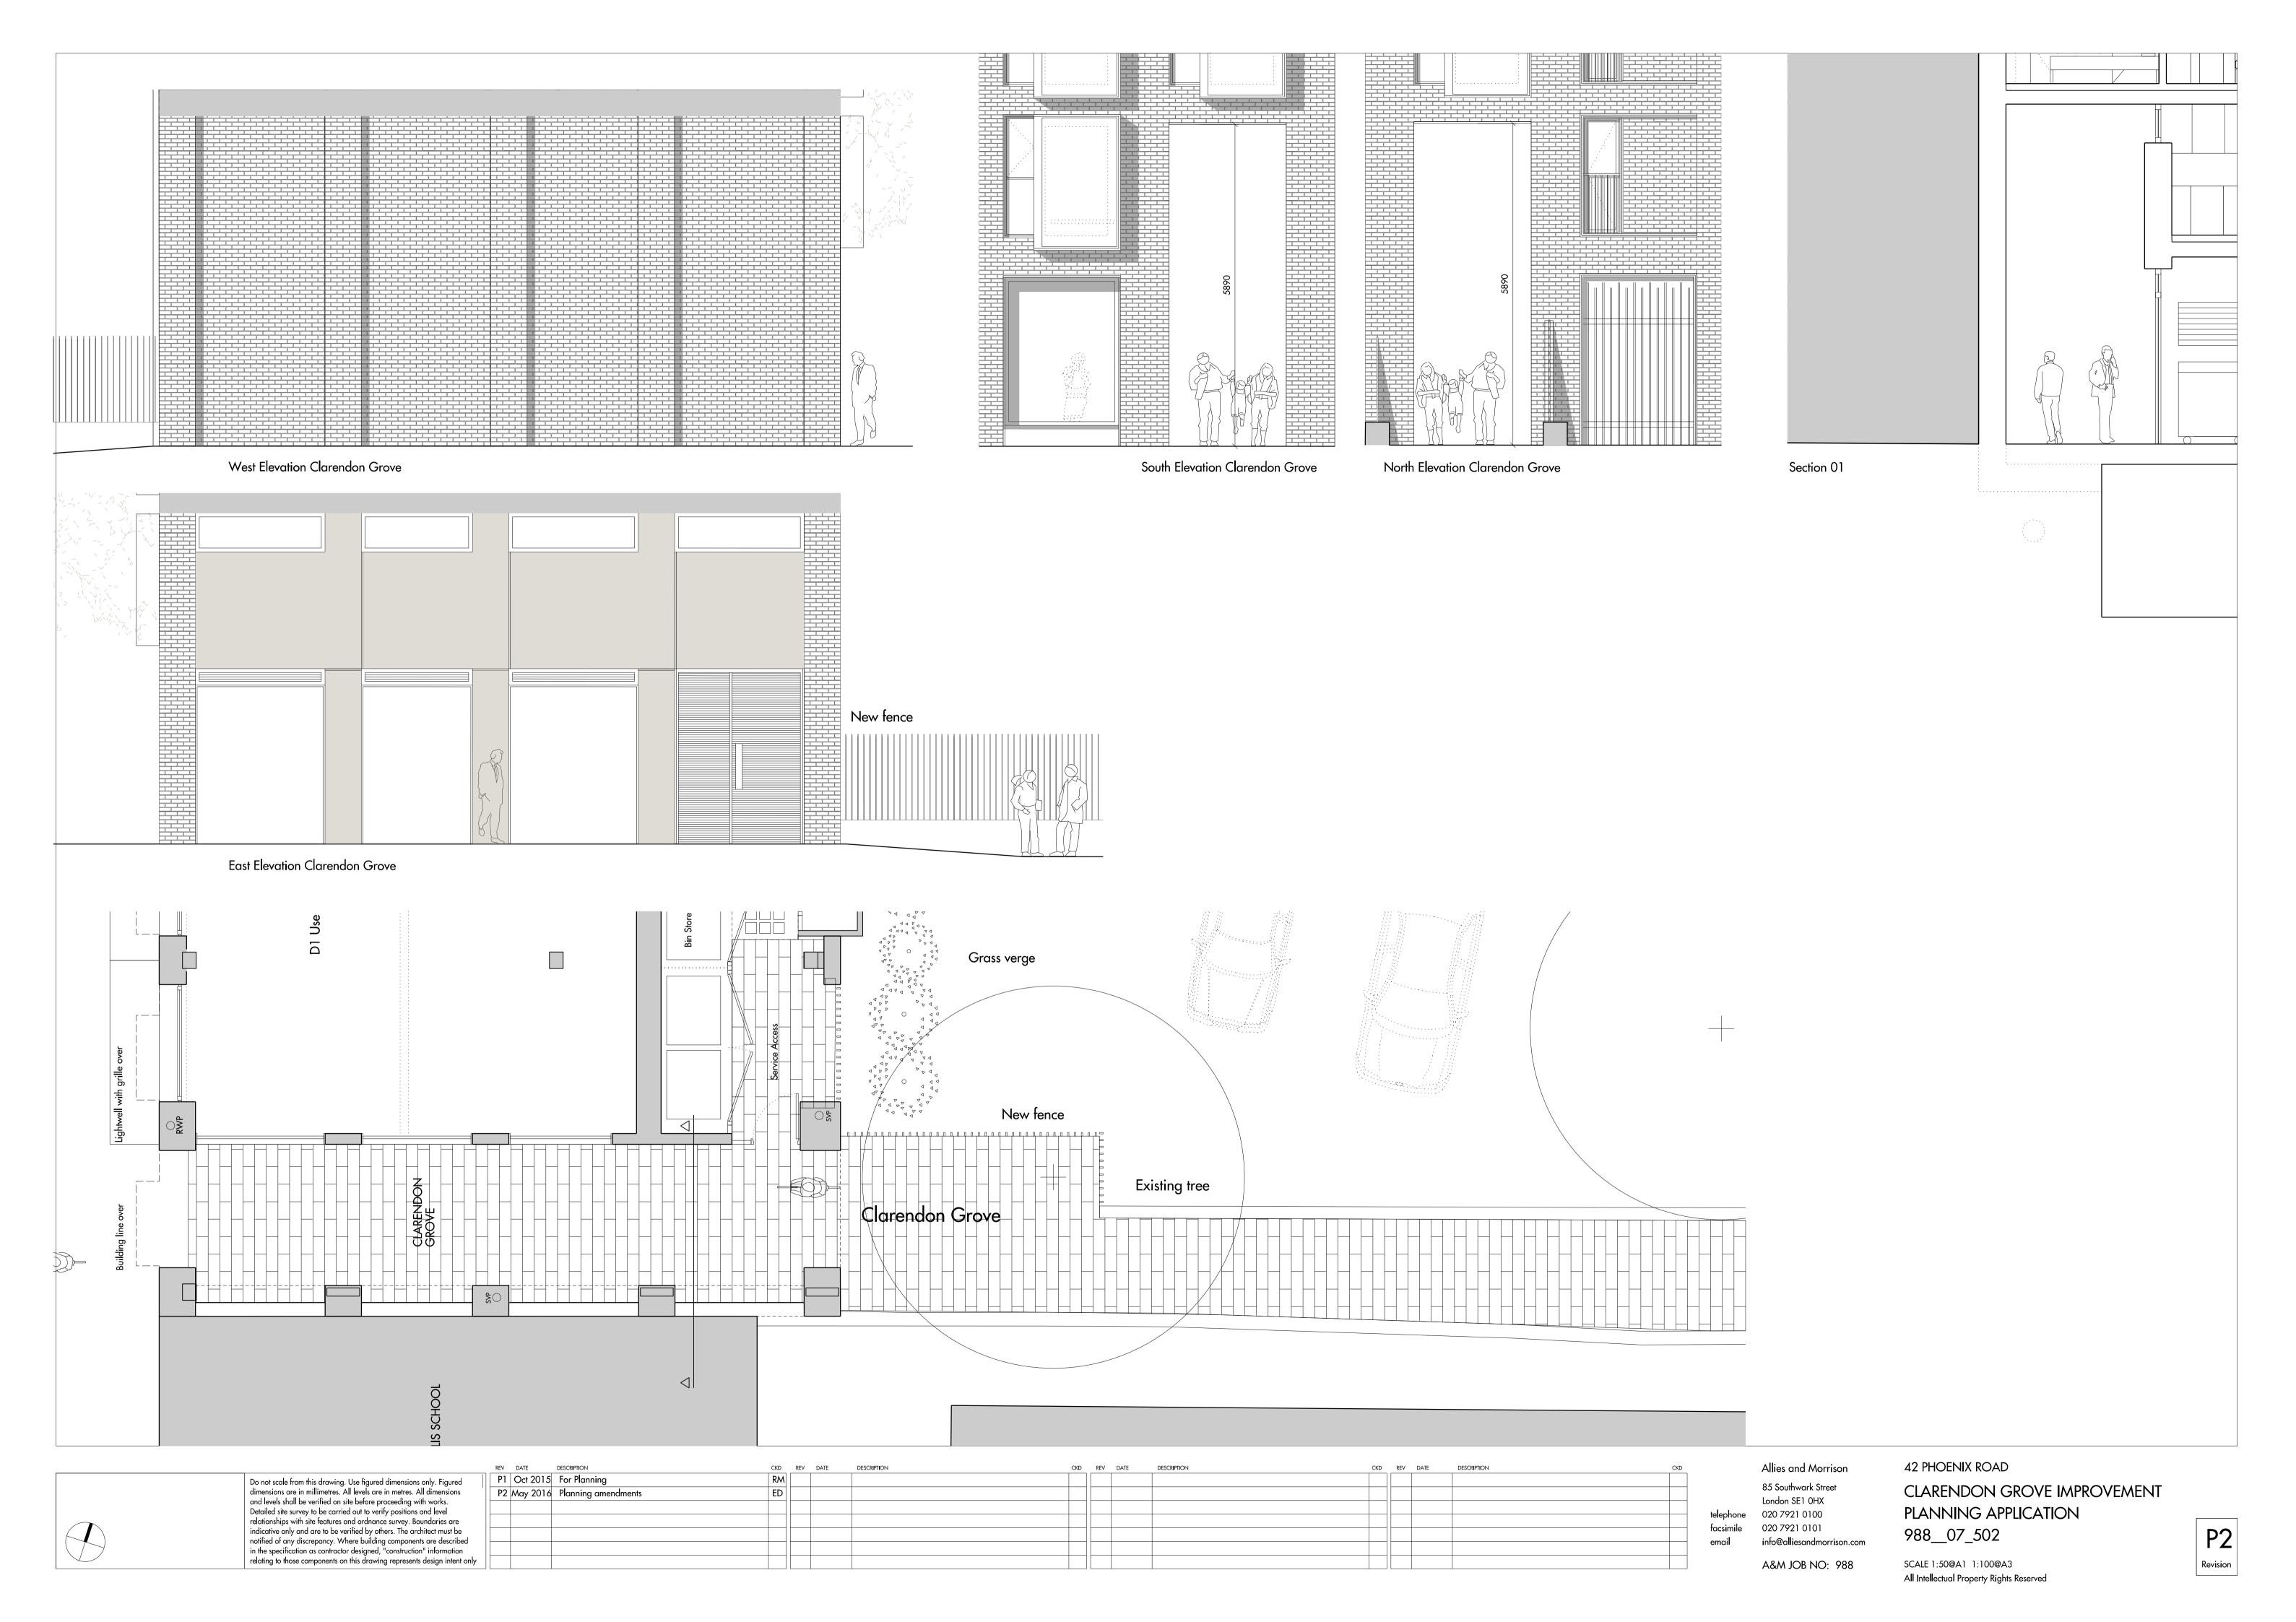

Do not scale from this drawing. Use figured dimensions only. Figured dimensions are in millimetres. All levels are in metres. All dimensions and levels shall be verified on site before proceeding with works. Detailed site survey to be carried out to verify positions and level relationships with site features and ordnance survey. Boundaries are indicative only and are to be verified by others. The architect must be notified of any discrepancy. Where building components are described in the specification as contractor designed, "construction" information relating to those components on this drawing represents design intent only