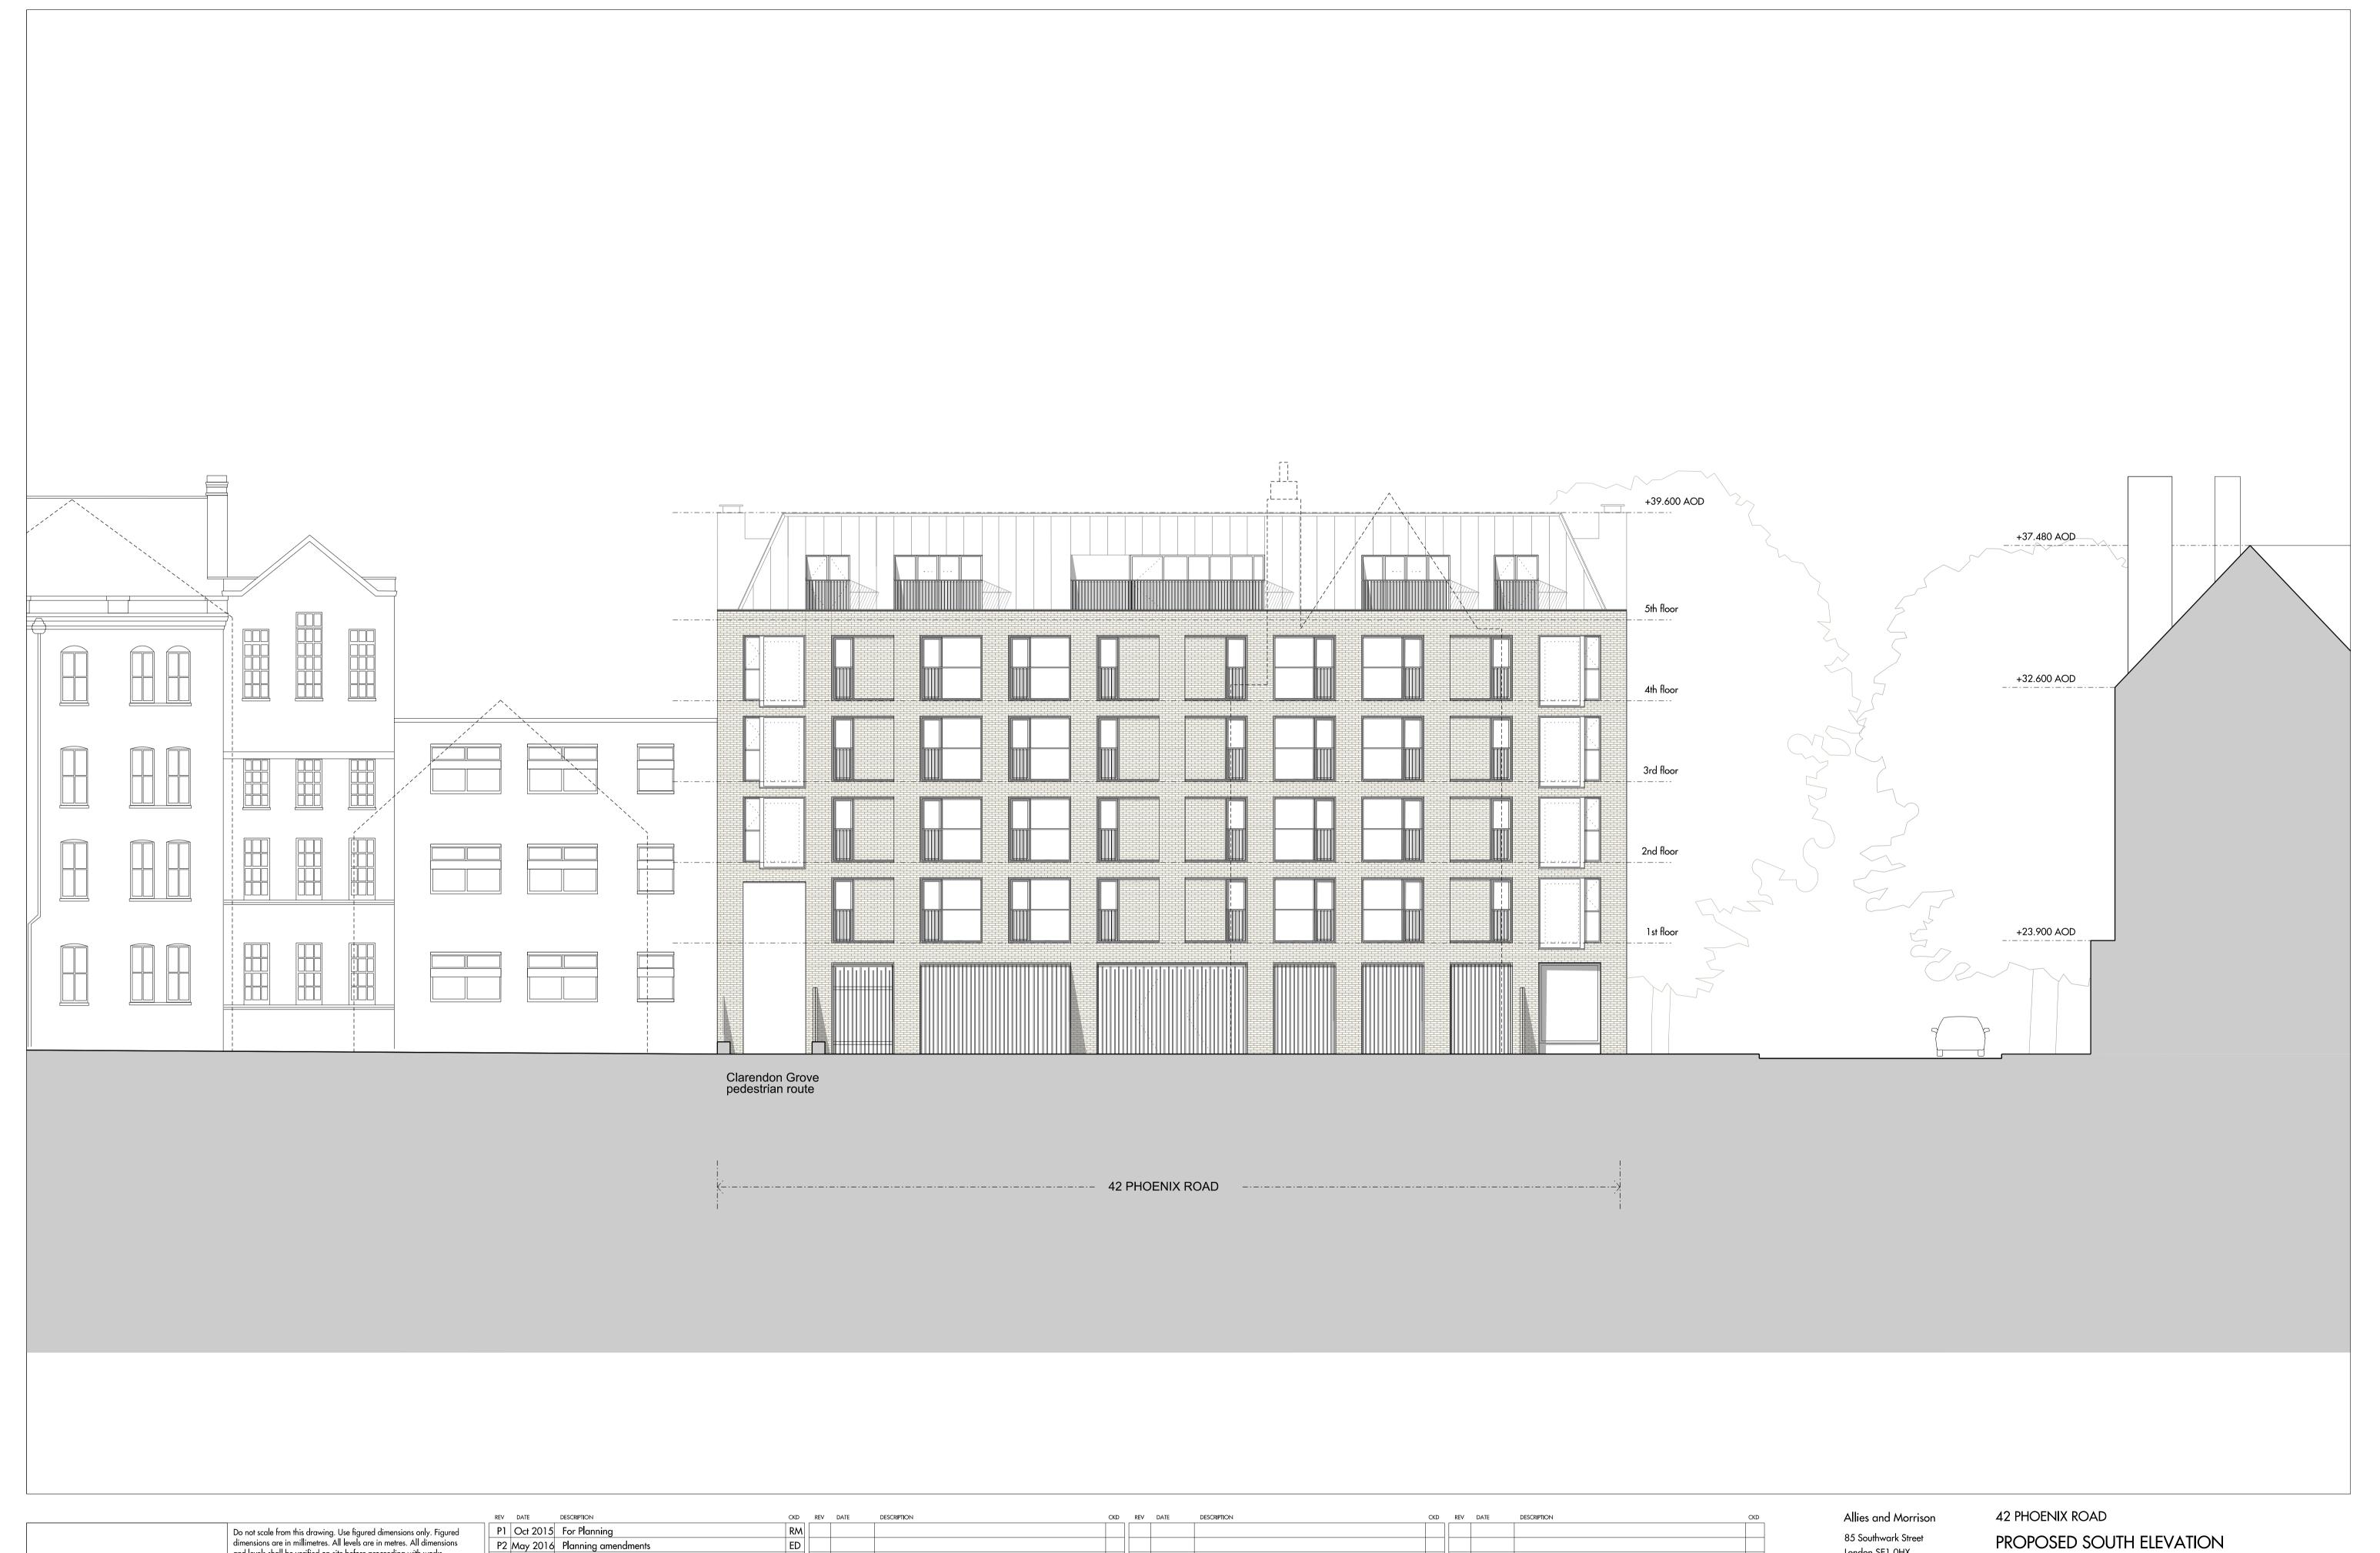

A&M JOB NO: 988

42 PHOENIX ROAD
PROPOSED SOUTH ELEVATION
PLANNING APPLICATION
988\_07\_204

Do not scale from this drawing. Use figured dimensions only. Figured dimensions are in millimetres. All levels are in metres. All dimensions and levels shall be verified on site before proceeding with works. Detailed site survey to be carried out to verify positions and level relationships with site features and ordnance survey. Boundaries are indicative only and are to be verified by others. The architect must be notified of any discrepancy. Where building components are described in the specification as contractor designed, "construction" information relating to those components on this drawing represents design intent only