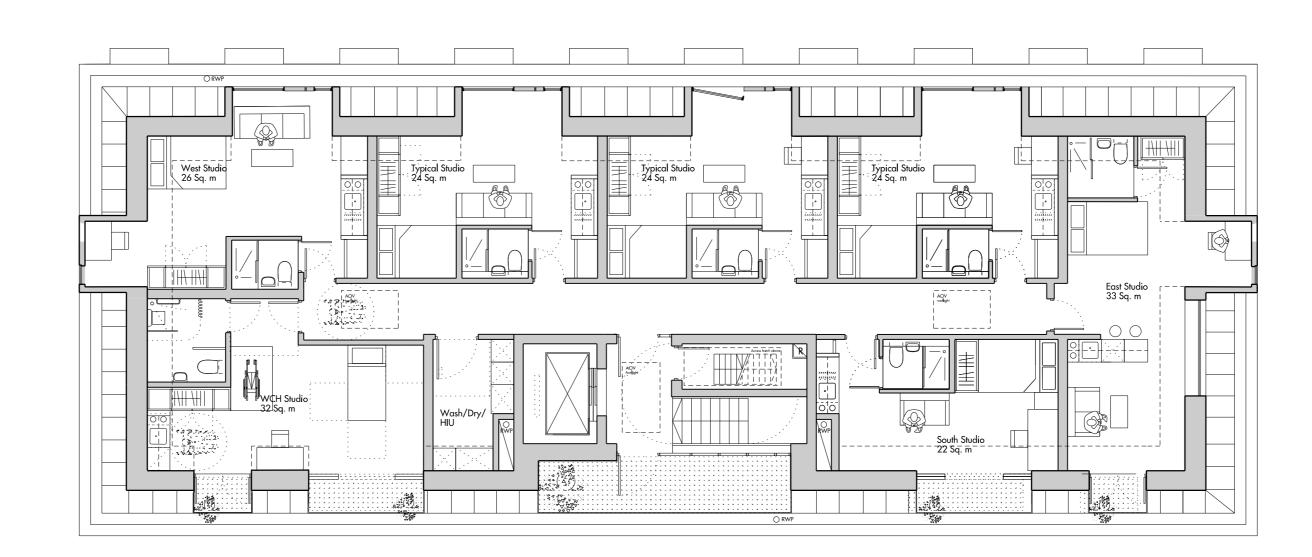

## FIFTH FLOOR (WITH IMPROVEMENTS)

Do not scale from this drawing. Use figured dimensions only. Figured dimensions are in millimetres. All levels are in metres. All dimensions and levels shall be verified on site before proceeding with works. Detailed site survey to be carried out to verify positions and level relationships with site features and ordnance survey. Boundaries are indicative only and are to be verified by others. The architect must be notified of any discrepancy. Where building components are described in the specification as contractor designed, "construction" information relating to those components on this drawing represents design intent only