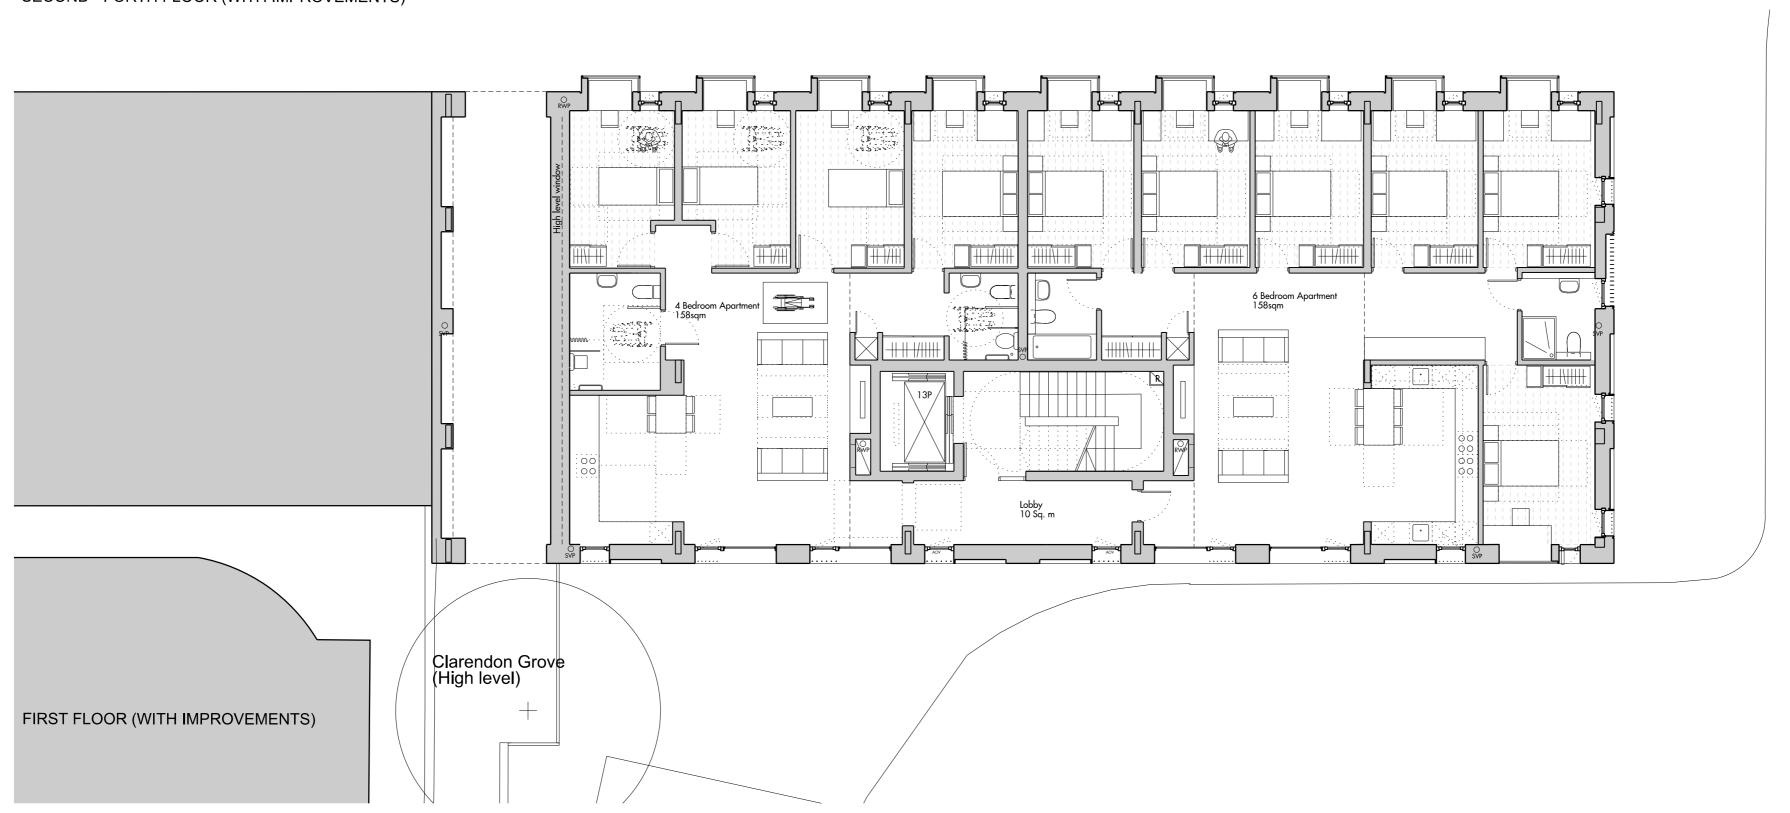

## FIFTH FLOOR (WITH IMPROVEMENTS)

Do not scale from this drawing. Use figured dimensions only. Figured dimensions are in millimetres. All levels are in metres. All dimensions and levels shall be verified on site before proceeding with works. Detailed site survey to be carried out to verify positions and level relationships with site features and ordnance survey. Boundaries are indicative only and are to be verified by others. The architect must be notified of any discrepancy. Where building components are described in the specification as contractor designed, "construction" information relating to those components on this drawing represents design intent only