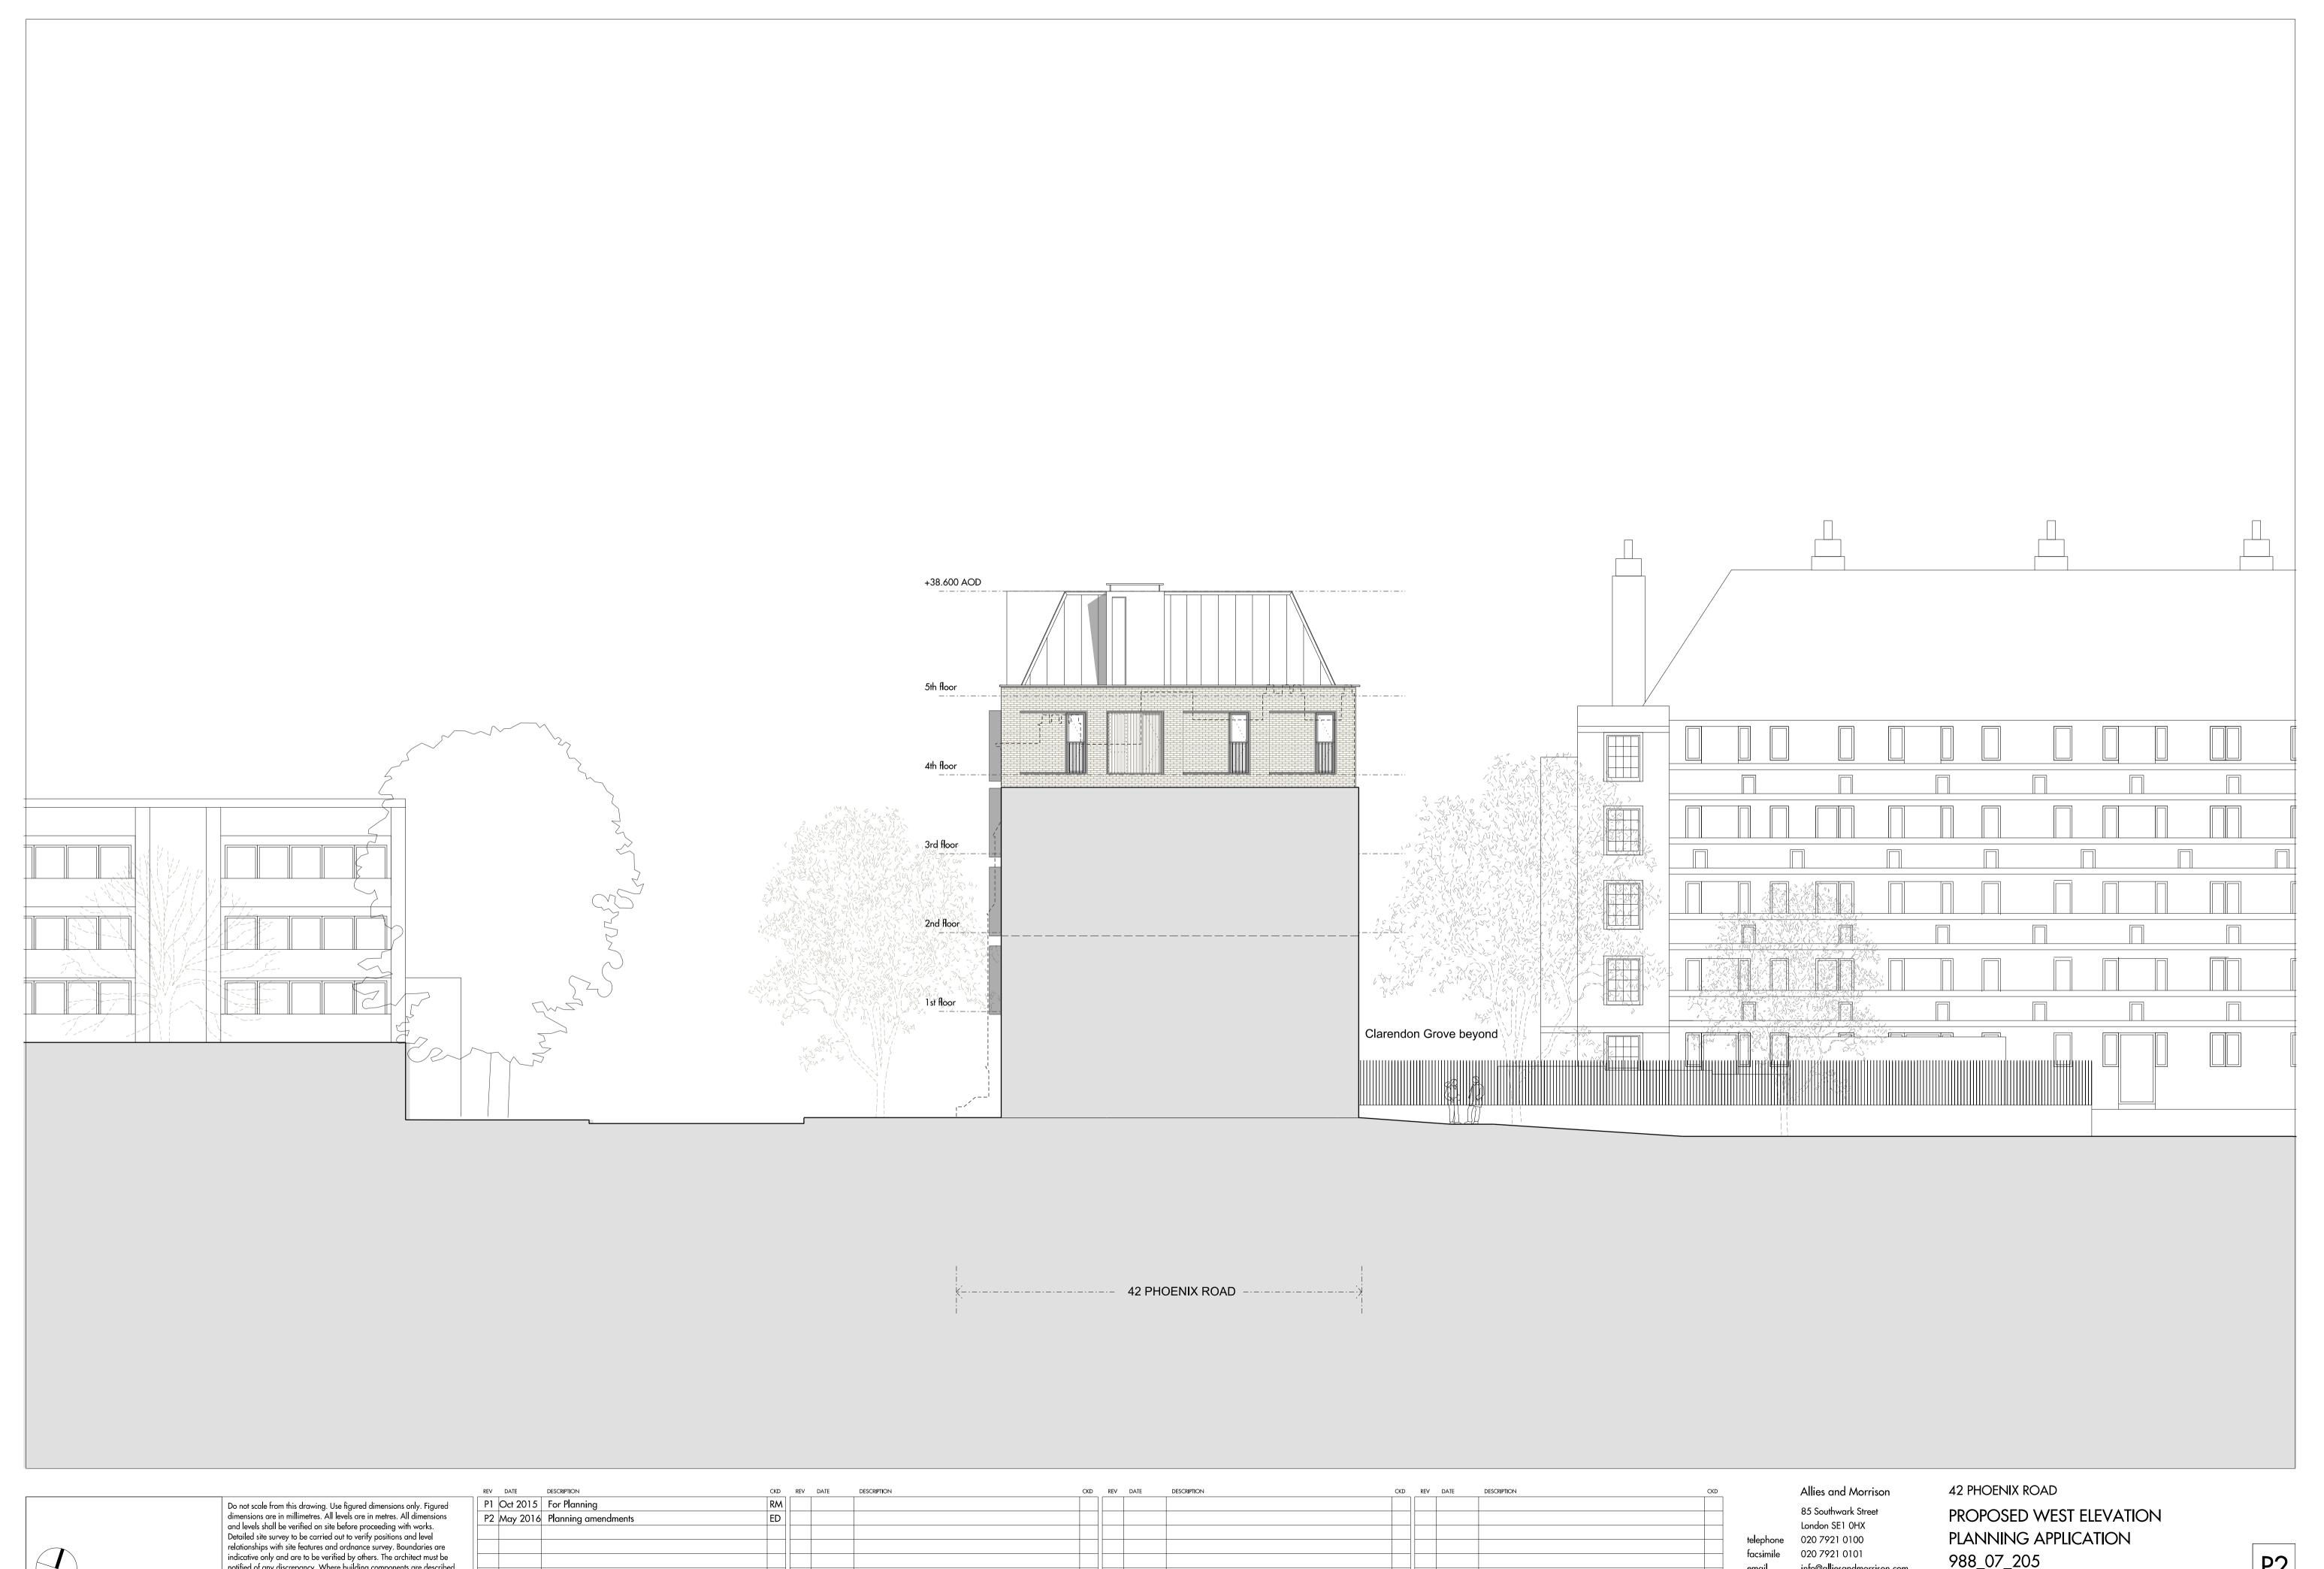

|         |                  |              |             |              |             |     |
|                                                          |         |                  |              |             |              |             |     |
|                                                          |         |                  |              |             |              |             |     |

020 7921 0101 info@alliesandmorrison.com

A&M JOB NO: 988

988\_07\_202



020 7921 0101 info@alliesandmorrison.com

988\_07\_203 A&M JOB NO: 988





Allies and Morrison

85 Southwark Street
London SE1 OHX

telephone 020 7921 0100
facsimile 020 7921 0101
email info@alliesandmorrison.com

A&M JOB NO: 988

42 PHOENIX ROAD
PROPOSED SOUTH ELEVATION
PLANNING APPLICATION
988\_07\_204



Do not scale from this drawing. Use figured dimensions only. Figured dimensions are in millimetres. All levels are in metres. All dimensions and levels shall be verified on site before proceeding with works. Detailed site survey to be carried out to verify positions and level relationships with site features and ordnance survey. Boundaries are indicative only and are to be verified by others. The architect must be notified of any discrepancy. Where building components are described in the specification as contractor designed, "construction" information relating to those components on this drawing represents design intent only

info@alliesandmorrison.com

988\_07\_205 A&M JOB NO: 988