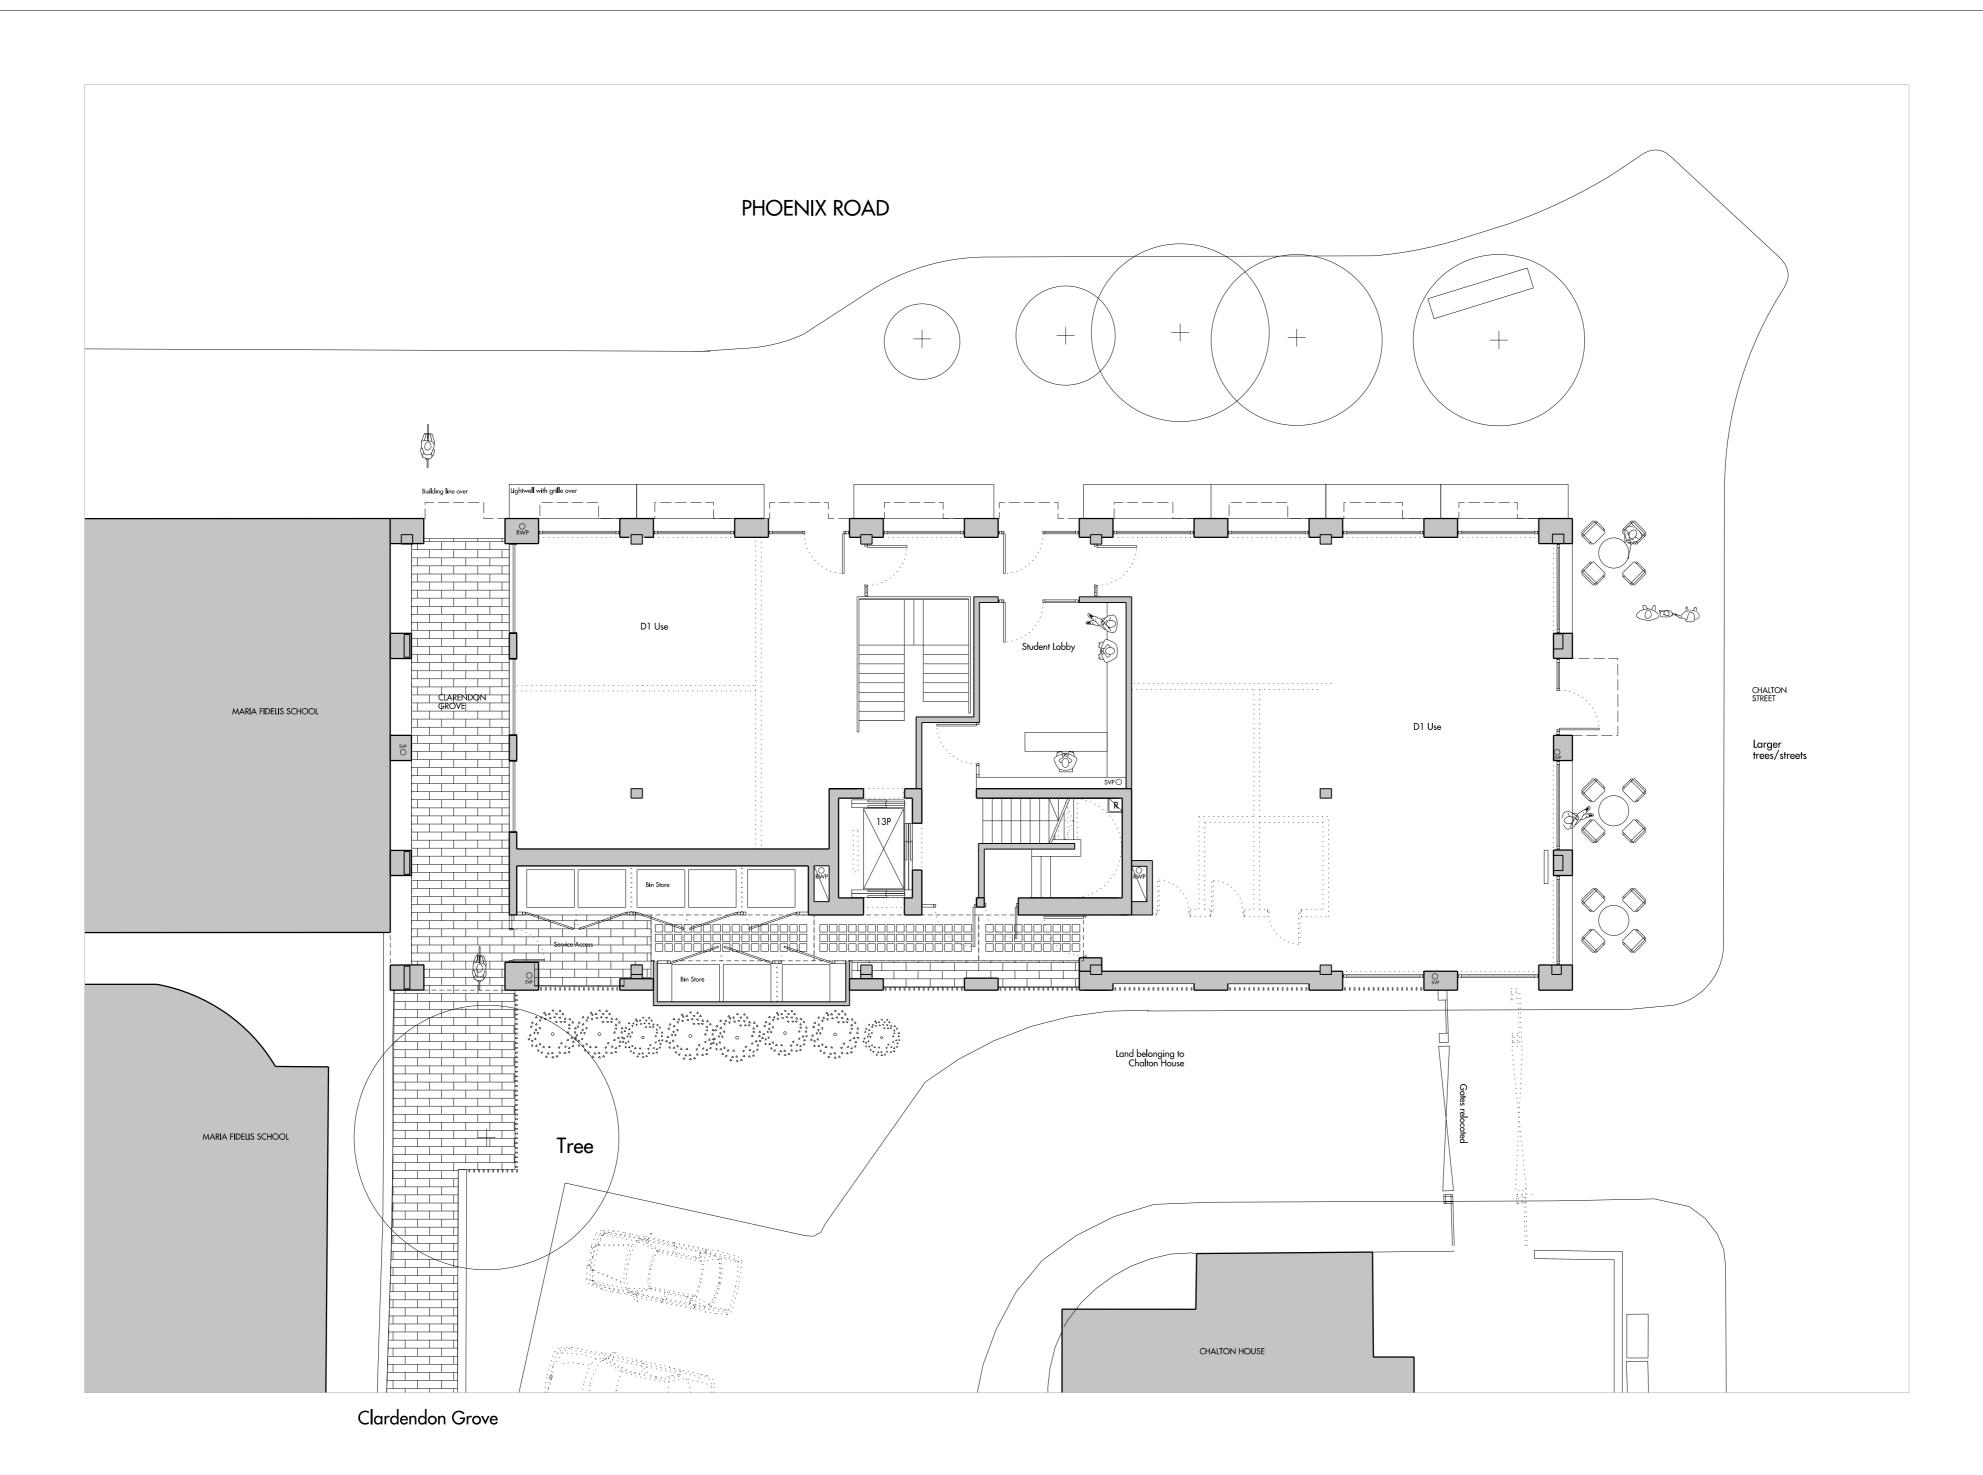

## **42 PHOENIX ROAD**

AMENDED PLANNING DRAWINGS

GROUND FLOOR

BASEMENT

Allies and Morrison

85 Southwark Street
London SE1 OHX

telephone 020 7921 0100
facsimile 020 7921 0101
email info@alliesandmorrison.com

A&M JOB NO: 988

42 PHOENIX ROAD

BASEMENT & GROUND FLOOR PLAN
PLANNING APPLICATION
988\_07\_100

SCALE 1:100@A1 1:200@A3

All Intellectual Property Rights Reserved

SECOND - FORTH FLOOR (WITH FUTURE ASSUMPTIONS)

Possible proposed student entry D1 Use Student Lobby CLARENDON GROVE Possible proposed MUGA D1 Use Clarendon Grove GROUND FLOOR (WITH FUTURE ASSUMPTIONS)

ILLUSTRATIVE PURPOSES ONLY (ASSUMES POSSIBLE FUTURE CHANGES TO EXISTING MARIA FIDELIS SCHOOL)