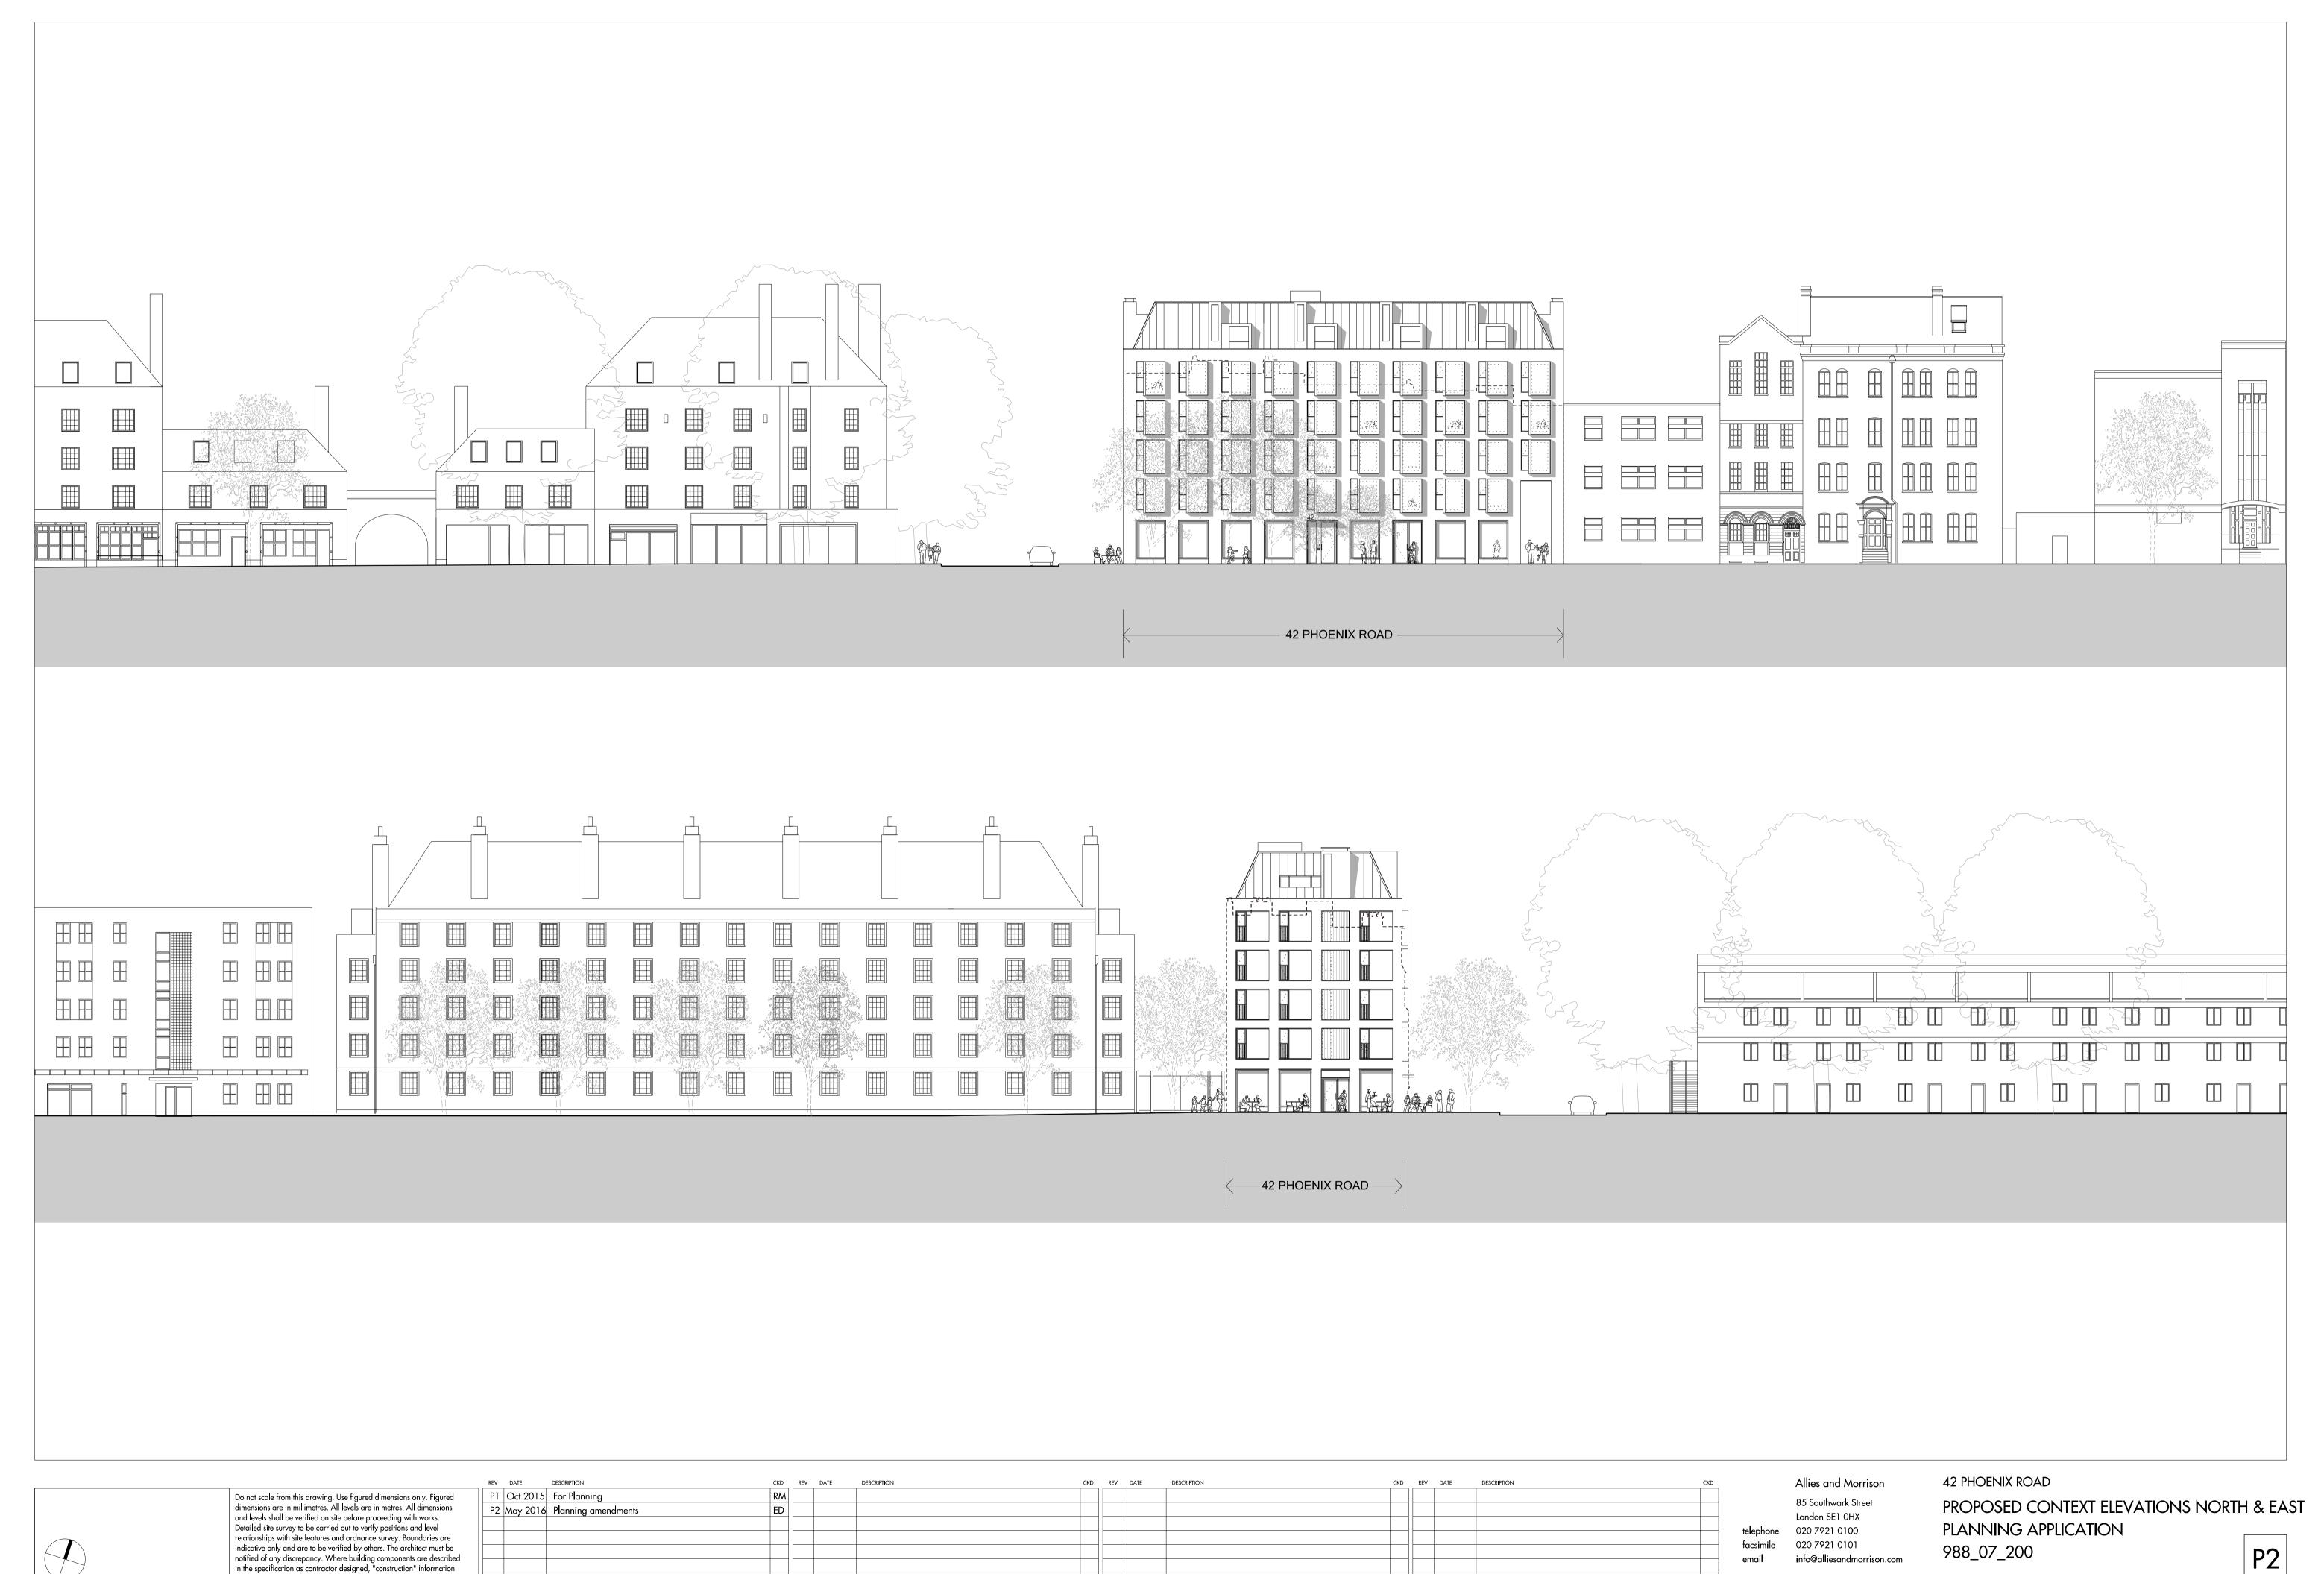

A&M JOB NO: 988

42 PHOENIX ROAD
PROPOSED SOUTH ELEVATION
PLANNING APPLICATION
988\_07\_204

Do not scale from this drawing. Use figured dimensions only. Figured dimensions are in millimetres. All levels are in metres. All dimensions and levels shall be verified on site before proceeding with works. Detailed site survey to be carried out to verify positions and level relationships with site features and ordnance survey. Boundaries are indicative only and are to be verified by others. The architect must be notified of any discrepancy. Where building components are described in the specification as contractor designed, "construction" information relating to those components on this drawing represents design intent only