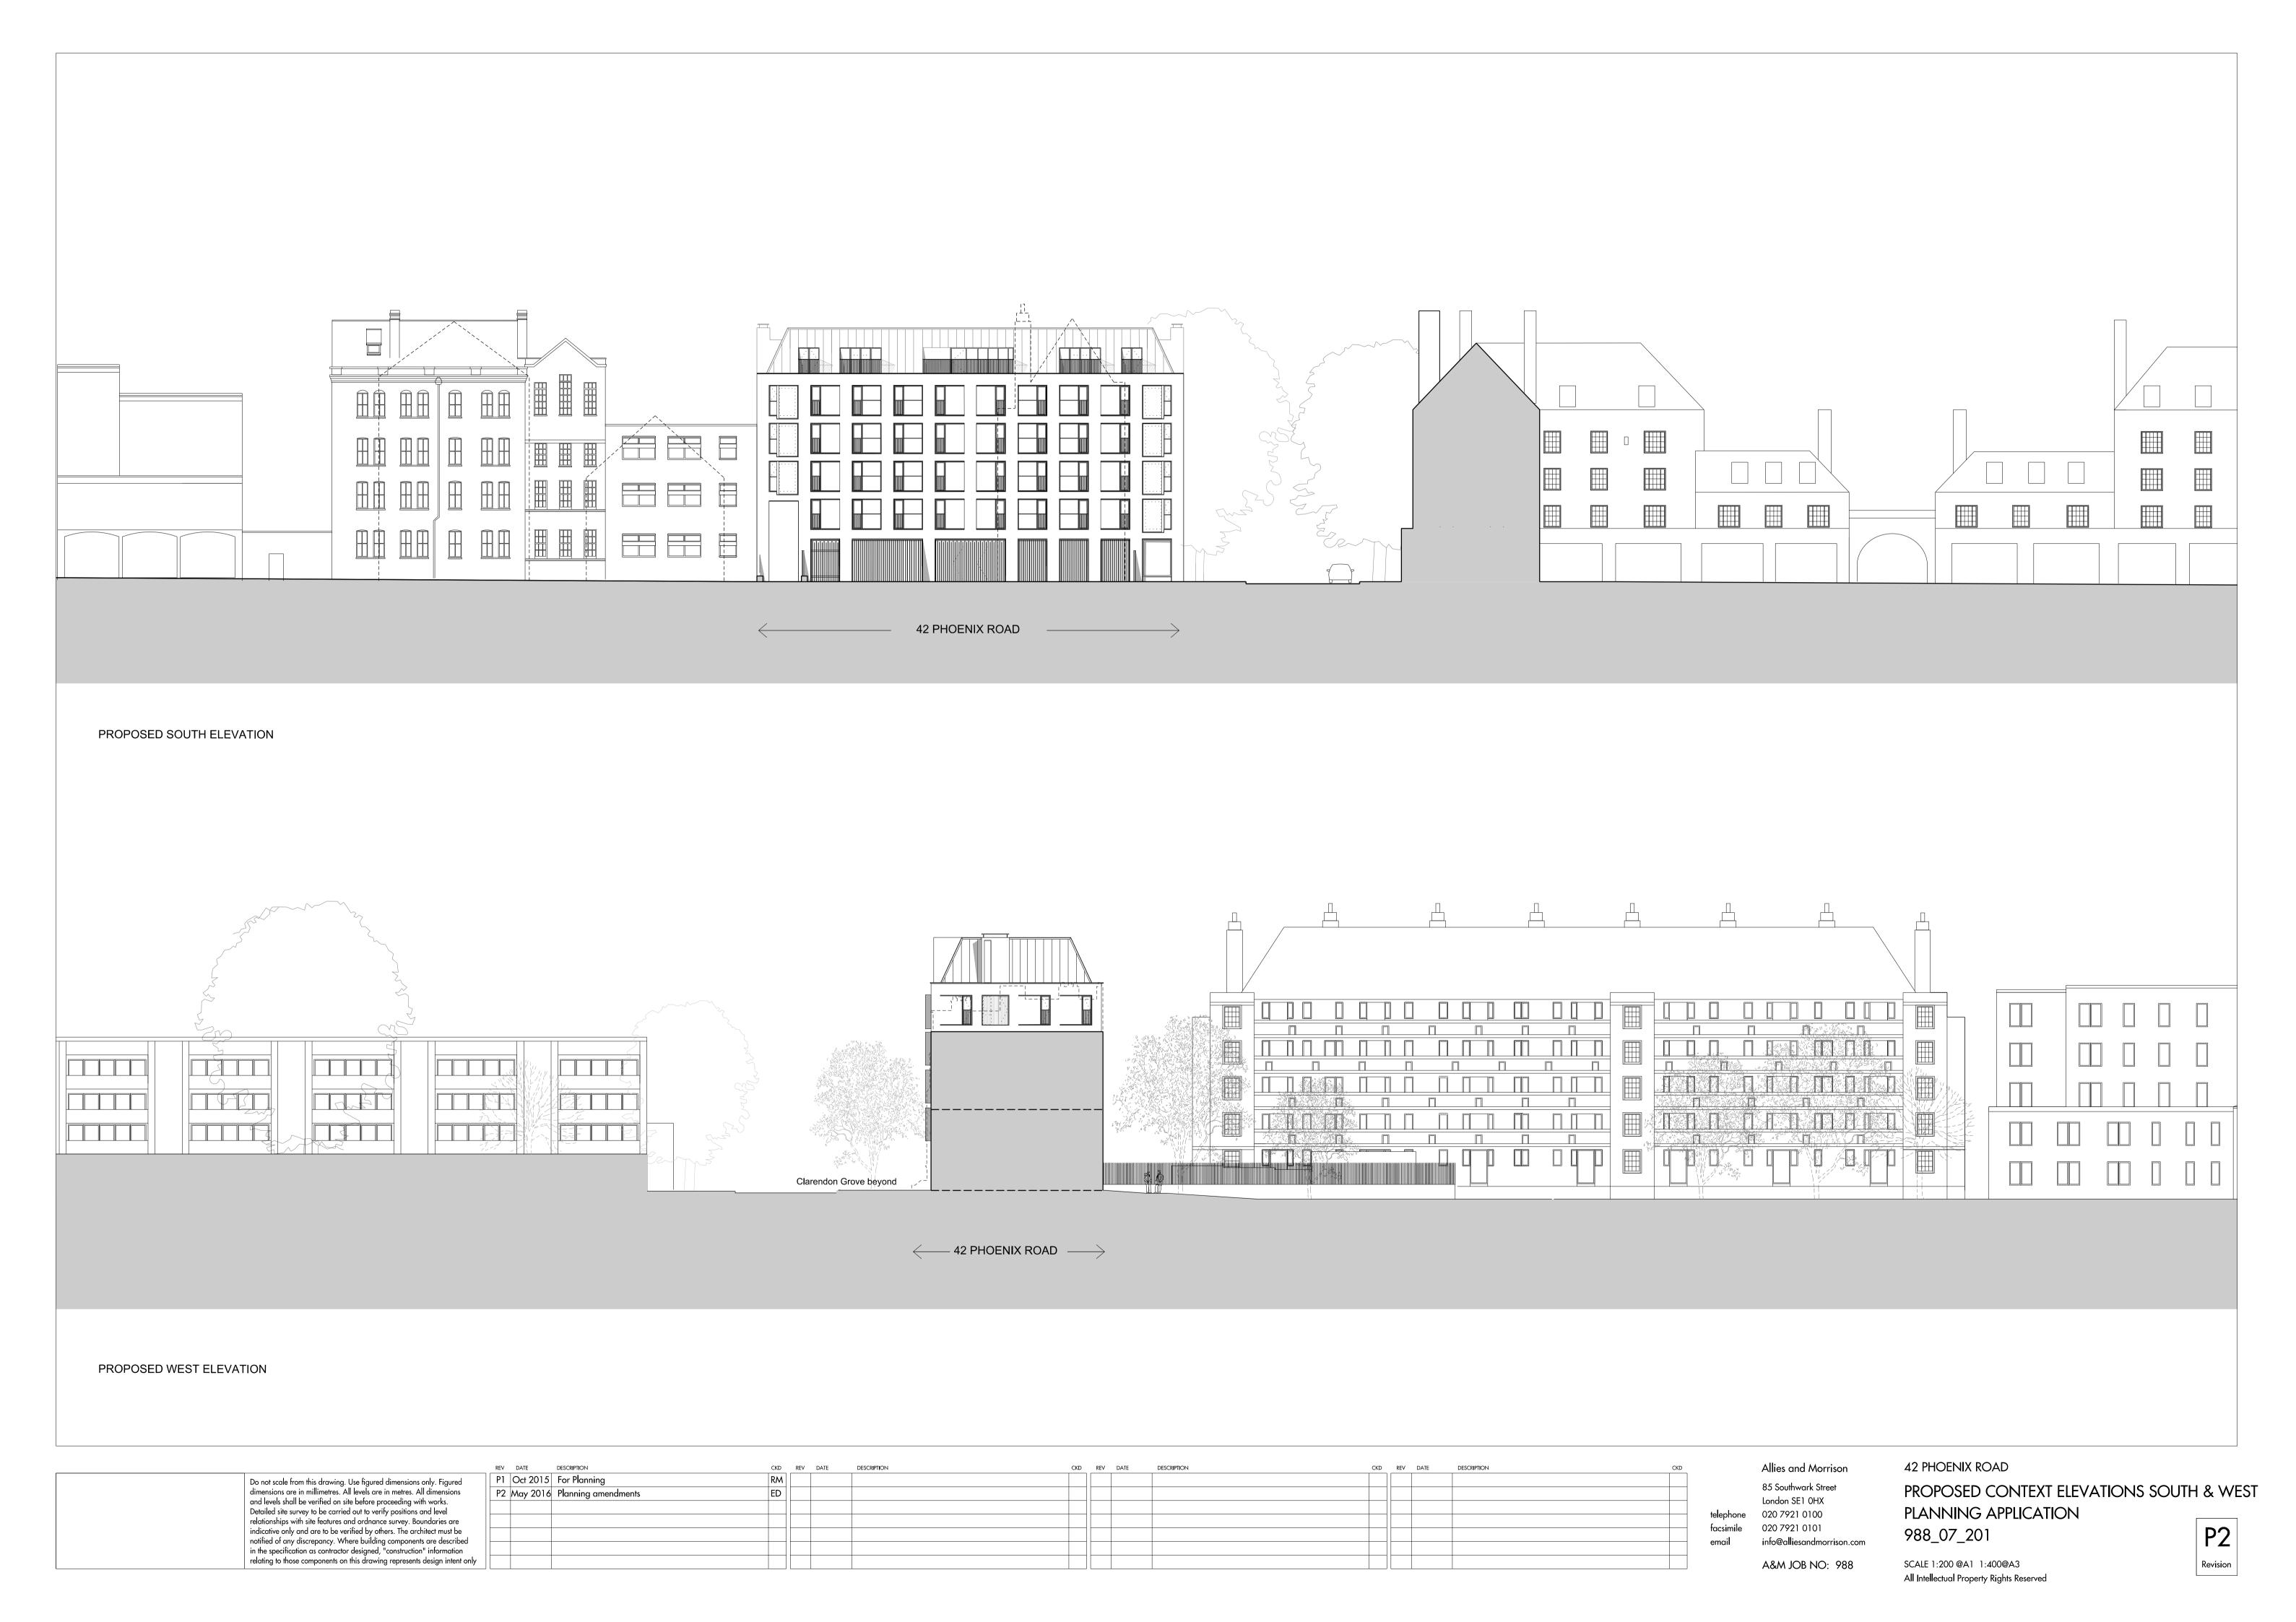

A&M JOB NO: 988

42 PHOENIX ROAD
PROPOSED SOUTH ELEVATION
PLANNING APPLICATION
988\_07\_204

Do not scale from this drawing. Use figured dimensions only. Figured dimensions are in millimetres. All levels are in metres. All dimensions and levels shall be verified on site before proceeding with works. Detailed site survey to be carried out to verify positions and level relationships with site features and ordnance survey. Boundaries are indicative only and are to be verified by others. The architect must be notified of any discrepancy. Where building components are described in the specification as contractor designed, "construction" information relating to those components on this drawing represents design intent only