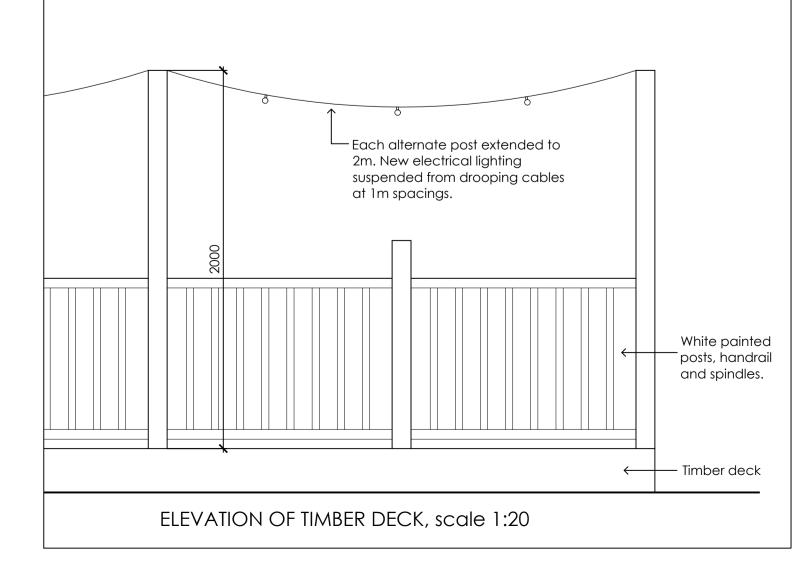

## JOB REFERENCE

| a   Extent of proposal reduces   and extend of a bandword or site provide a comparation of a second of a | Co<br>do<br>an                                         | cumen<br>d consi                                                                                                                                                                                                                                | deration                                                                                                           | idential a                                                         | and as su<br>no circu                                                              | mstances                                                                        | s should                                                                      | it be dis                                   | closed, c                         | with the<br>listribute | utmost c<br>d, publis | ar<br>he |
|----------------------------------------------------------------------------------------------------------------------------------------------------------------------------------------------------------------------------------------------------------------------------------------------------------------------------------------------------------------------------------------------------------------------------------------------------------------------------------------------------------------------------------------------------------------------------------------------------------------------------------------------------------------------------------------------------------------------------------------------------------------------------------------------------------------------------------------------------------------------------------------------------------------------------------------------------------------------------------------------------------------------------------------------------------------------------------------------------------------------------------------------------------------------------------------------------------------------------------------------------------------------------------------------------------------------------------------------------------------------------------------------------------------------------------------------------------------------------------------------------------------------------------------------------------------------------------------------------------------------------------------------------------------------------------------------------------------------------------------------------------------------------------------------------------------------------------------------------------------------------------------------------------------------------------------------------------------------------------------------------------------------------------------------------------------------|--------------------------------------------------------|-------------------------------------------------------------------------------------------------------------------------------------------------------------------------------------------------------------------------------------------------|--------------------------------------------------------------------------------------------------------------------|--------------------------------------------------------------------|------------------------------------------------------------------------------------|---------------------------------------------------------------------------------|-------------------------------------------------------------------------------|---------------------------------------------|-----------------------------------|------------------------|-----------------------|----------|
| A     Extent of proposal reduced.     2016/72/2       Rev     NOTES     DATE       ADS DESIGN & BARSANS, MARKANS, MARKAN                                                                              | coj<br>De<br>1. All                                    | pied wł<br>velopn<br>dimen:                                                                                                                                                                                                                     | nether in<br>nent Ltd<br>sions sh                                                                                  | part or<br>in writin                                               | in whole<br>g.                                                                     | , without                                                                       | the prio                                                                      | r conser                                    | t of ADS                          | Design                 | and Brar              | nd       |
| A Extent of proposal reduced. 201567-23<br>REV NOTES DATE DATE DATE<br>AND SOESIGN & BRAND DEVELOPMENT LID<br>King John's Gallery, King John's Island, Mythe Road,<br>Tewkebury, Gallery, King John's Island,<br>PROJECT<br>The Square Pig<br>30-32 Procter Street<br>London WC1V 6NZ<br>DRAWING TITLE<br>Plans and Elevations<br>as Proposed<br>SCALE 1:100<br>SHET A1<br>DRAWIN A.L.                                                                                                                                                                                                                                                                                                                                                                                                                                                                                                                                   | 2. Thi<br>iss                                          | is draw<br>ued by                                                                                                                                                                                                                               | ing shou<br>ADS De                                                                                                 | esign or                                                           | third par                                                                          | ties. the d                                                                     | contract                                                                      | or is res                                   | onsible                           | for assin              | nilating th           | ne       |
| REV NOTES DATE   ADS DESIGN & BRAND DEVELOPMENT Ltd<br>King John's Gallery, King John's Island, Mythe Road,<br>Tewkesbury, GL20 6EB<br>Tel: +44 (0) 1684 870 870 Fax: +44 (0) 1684 878 202<br>email: info@ads-design.co.uk   CLIENT   Metropolitan Pub Co.   PROJECT   The Square Pig<br>30-32 Procter Street<br>London WC1V 6NZ   DRAWING TITLE   Plans and Elevations<br>as Proposed   SCALE 1:100 SHEET A1<br>DRAWN AL.                                                                                                                                                                                                                                                                                                                                                                                                                                                                                                                                                                                                                                                                                                                                                                                                                                                                                                                                                                                                                                                                                                                                                                                                                                                                                                                                                                                                                                                                                                                                                                                                                                           |                                                        |                                                                                                                                                                                                                                                 |                                                                                                                    |                                                                    |                                                                                    |                                                                                 | hat all w                                                                     | orks co                                     | nply with                         | Local A                | uthority              |          |
| REV NOTES DATE   ADS DESIGN & BRAND DEVELOPMENT Ltd<br>King John's Gallery, King John's Island, Mythe Road,<br>Tewkesbury, GL20 6EB<br>Tet: +44 (0) 1684 870 870 Fax: +44 (0) 1684 878 202<br>email: info@ads-design.co.uk   CLIENT   Metropolitan Pub Co.   PROJECT   The Square Pig<br>30-32 Procter Street<br>London WC1V 6NZ   DRAWING TITLE   Plans and Elevations<br>as Proposed   SCALE 1:100 SHEET A1<br>DRAWN AL.                                                                                                                                                                                                                                                                                                                                                                                                                                                                                                                                                                                                                                                                                                                                                                                                                                                                                                                                                                                                                                                                                                                                                                                                                                                                                                                                                                                                                                                                                                                                                                                                                                           |                                                        |                                                                                                                                                                                                                                                 |                                                                                                                    |                                                                    |                                                                                    |                                                                                 |                                                                               |                                             |                                   |                        |                       |          |
| REV NOTES DATE   ADS DESIGN & BRAND DEVELOPMENT Ltd<br>King John's Gallery, King John's Island, Mythe Road,<br>Tewkesbury, GL20 66B   Tet: +44 (0) 1684 870 870 Fax: +44 (0) 1684 878 202<br>email: info@ads-design.co.uk   CLIENT   Metropolitan Pub Co.   PROJECT   The Square Pig<br>30-32 Procter Street<br>London WC1V 6NZ   DRAWING TITLE   Plans and Elevations<br>as Proposed   SCALE 1:100 SHEET A1<br>DRAWN AL.                                                                                                                                                                                                                                                                                                                                                                                                                                                                                                                                                                                                                                                                                                                                                                                                                                                                                                                                                                                                                                                                                                                                                                                                                                                                                                                                                                                                                                                                                                                                                                                                                                            |                                                        |                                                                                                                                                                                                                                                 |                                                                                                                    |                                                                    |                                                                                    |                                                                                 |                                                                               |                                             |                                   |                        |                       |          |
| REV NOTES DATE   ADS DESIGN & BRAND DEVELOPMENT Ltd<br>King John's Gallery, King John's Island, Mythe Road,<br>Tewkesbury, GL20 6EB<br>Tet: +44 (0) 1684 870 870 Fax: +44 (0) 1684 878 202<br>email: info@ads-design.co.uk   CLIENT   Metropolitan Pub Co.   PROJECT   The Square Pig<br>30-32 Procter Street<br>London WC1V 6NZ   DRAWING TITLE   Plans and Elevations<br>as Proposed   SCALE 1:100 SHEET A1<br>DRAWN AL.                                                                                                                                                                                                                                                                                                                                                                                                                                                                                                                                                                                                                                                                                                                                                                                                                                                                                                                                                                                                                                                                                                                                                                                                                                                                                                                                                                                                                                                                                                                                                                                                                                           |                                                        |                                                                                                                                                                                                                                                 |                                                                                                                    |                                                                    |                                                                                    |                                                                                 |                                                                               |                                             |                                   |                        |                       |          |
| REV NOTES DATE   ADS DESIGN & BRAND DEVELOPMENT Ltd<br>King John's Gallery, King John's Island, Mythe Road,<br>Tewkesbury, GL20 6EB<br>Tel: +44 (0) 1684 870 870 Fax: +44 (0) 1684 878 202<br>email: info@ads-design.co.uk   CLIENT   Metropolitan Pub Co.   PROJECT   The Square Pig<br>30-32 Procter Street<br>London WC1V 6NZ   DRAWING TITLE   Plans and Elevations<br>as Proposed   SCALE 1:100 SHEET A1<br>DRAWN AL.                                                                                                                                                                                                                                                                                                                                                                                                                                                                                                                                                                                                                                                                                                                                                                                                                                                                                                                                                                                                                                                                                                                                                                                                                                                                                                                                                                                                                                                                                                                                                                                                                                           |                                                        |                                                                                                                                                                                                                                                 |                                                                                                                    |                                                                    |                                                                                    |                                                                                 |                                                                               |                                             |                                   |                        |                       |          |
| REV NOTES DATE   ADS DESIGN & BRAND DEVELOPMENT Ltd<br>King John's Gallery, King John's Island, Mythe Road,<br>Tewkesbury, GL20 6EB<br>Tel: +44 (0) 1684 870 870 Fax: +44 (0) 1684 878 202<br>email: info@ads-design.co.uk   CLIENT   Metropolitan Pub Co.   PROJECT   The Square Pig<br>30-32 Procter Street<br>London WC1V 6NZ   DRAWING TITLE   Plans and Elevations<br>as Proposed   SCALE 1:100 SHEET A1<br>DRAWN AL.                                                                                                                                                                                                                                                                                                                                                                                                                                                                                                                                                                                                                                                                                                                                                                                                                                                                                                                                                                                                                                                                                                                                                                                                                                                                                                                                                                                                                                                                                                                                                                                                                                           |                                                        |                                                                                                                                                                                                                                                 |                                                                                                                    |                                                                    |                                                                                    |                                                                                 |                                                                               |                                             |                                   |                        |                       |          |
| REV NOTES DATE   ADS DESIGN & BRAND DEVELOPMENT Ltd<br>King John's Gallery, King John's Island, Mythe Road,<br>Tewkesbury, GL20 6EB<br>Tel: +44 (0) 1684 870 870 Fax: +44 (0) 1684 878 202<br>email: info@ads-design.co.uk   CLIENT   Metropolitan Pub Co.   PROJECT   The Square Pig<br>30-32 Procter Street<br>London WC1V 6NZ   DRAWING TITLE   Plans and Elevations<br>as Proposed   SCALE 1:100 SHEET A1<br>DRAWN AL.                                                                                                                                                                                                                                                                                                                                                                                                                                                                                                                                                                                                                                                                                                                                                                                                                                                                                                                                                                                                                                                                                                                                                                                                                                                                                                                                                                                                                                                                                                                                                                                                                                           |                                                        |                                                                                                                                                                                                                                                 |                                                                                                                    |                                                                    |                                                                                    |                                                                                 |                                                                               |                                             |                                   |                        |                       |          |
| REV NOTES DATE   ADS DESIGN & BRAND DEVELOPMENT Ltd<br>King John's Gallery, King John's Island, Mythe Road,<br>Tewkesbury, GL20 6EB<br>Tet: +44 (0) 1684 870 870 Fax: +44 (0) 1684 878 202<br>email: info@ads-design.co.uk   CLIENT   Metropolitan Pub Co.   PROJECT   The Square Pig<br>30-32 Procter Street<br>London WC1V 6NZ   DRAWING TITLE   Plans and Elevations<br>as Proposed   SCALE 1:100 SHEET A1<br>DRAWN AL.                                                                                                                                                                                                                                                                                                                                                                                                                                                                                                                                                                                                                                                                                                                                                                                                                                                                                                                                                                                                                                                                                                                                                                                                                                                                                                                                                                                                                                                                                                                                                                                                                                           |                                                        |                                                                                                                                                                                                                                                 |                                                                                                                    |                                                                    |                                                                                    |                                                                                 |                                                                               |                                             |                                   |                        |                       |          |
| REV NOTES DATE   ADS DESIGN & BRAND DEVELOPMENT Ltd<br>King John's Gallery, King John's Island, Mythe Road,<br>Tewkesbury, GL20 66B   Tet: +44 (0) 1684 870 870 Fax: +44 (0) 1684 878 202<br>email: info@ads-design.co.uk   CLIENT   Metropolitan Pub Co.   PROJECT   The Square Pig<br>30-32 Procter Street<br>London WC1V 6NZ   DRAWING TITLE   Plans and Elevations<br>as Proposed   SCALE 1:100 SHEET A1<br>DRAWN AL.                                                                                                                                                                                                                                                                                                                                                                                                                                                                                                                                                                                                                                                                                                                                                                                                                                                                                                                                                                                                                                                                                                                                                                                                                                                                                                                                                                                                                                                                                                                                                                                                                                            |                                                        |                                                                                                                                                                                                                                                 |                                                                                                                    |                                                                    |                                                                                    |                                                                                 |                                                                               |                                             |                                   |                        |                       |          |
| REV NOTES DATE   ADS DESIGN & BRAND DEVELOPMENT Ltd<br>King John's Gallery, King John's Island, Mythe Road,<br>Tewkesbury, GL20 66B   Tet: +44 (0) 1684 870 870 Fax: +44 (0) 1684 878 202<br>email: info@ads-design.co.uk   CLIENT   Metropolitan Pub Co.   PROJECT   The Square Pig<br>30-32 Procter Street<br>London WC1V 6NZ   DRAWING TITLE   Plans and Elevations<br>as Proposed   SCALE 1:100 SHEET A1<br>DRAWN AL.                                                                                                                                                                                                                                                                                                                                                                                                                                                                                                                                                                                                                                                                                                                                                                                                                                                                                                                                                                                                                                                                                                                                                                                                                                                                                                                                                                                                                                                                                                                                                                                                                                            |                                                        |                                                                                                                                                                                                                                                 |                                                                                                                    |                                                                    |                                                                                    |                                                                                 |                                                                               |                                             |                                   |                        |                       |          |
| REV NOTES DATE   ADS DESIGN & BRAND DEVELOPMENT Ltd<br>King John's Gallery, King John's Island, Mythe Road,<br>Tewkesbury, GL20 6EB<br>Tel: +44 (0) 1684 870 870 Fax: +44 (0) 1684 878 202<br>email: info@ads-design.co.uk   CLIENT   Metropolitan Pub Co.   PROJECT   The Square Pig<br>30-32 Procter Street<br>London WC1V 6NZ   DRAWING TITLE   Plans and Elevations<br>as Proposed   SCALE 1:100 SHEET A1<br>DRAWN AL.                                                                                                                                                                                                                                                                                                                                                                                                                                                                                                                                                                                                                                                                                                                                                                                                                                                                                                                                                                                                                                                                                                                                                                                                                                                                                                                                                                                                                                                                                                                                                                                                                                           |                                                        |                                                                                                                                                                                                                                                 |                                                                                                                    |                                                                    |                                                                                    |                                                                                 |                                                                               |                                             |                                   |                        |                       |          |
| REV NOTES DATE   ADS DESIGN & BRAND DEVELOPMENT Ltd<br>King John's Gallery, King John's Island, Mythe Road,<br>Tewkesbury, GL20 6EB<br>Tel: +44 (0) 1684 870 870 Fax: +44 (0) 1684 878 202<br>email: info@ads-design.co.uk   CLIENT   Metropolitan Pub Co.   PROJECT   The Square Pig<br>30-32 Procter Street<br>London WC1V 6NZ   DRAWING TITLE   Plans and Elevations<br>as Proposed   SCALE 1:100 SHEET A1<br>DRAWN AL.                                                                                                                                                                                                                                                                                                                                                                                                                                                                                                                                                                                                                                                                                                                                                                                                                                                                                                                                                                                                                                                                                                                                                                                                                                                                                                                                                                                                                                                                                                                                                                                                                                           |                                                        |                                                                                                                                                                                                                                                 |                                                                                                                    |                                                                    |                                                                                    |                                                                                 |                                                                               |                                             |                                   |                        |                       |          |
| REV NOTES DATE   ADS DESIGN & BRAND DEVELOPMENT Ltd<br>King John's Gallery, King John's Island, Mythe Road,<br>Tewkesbury, GL20 6EB<br>Tet: +44 (0) 1684 870 870 Fax: +44 (0) 1684 878 202<br>email: info@ads-design.co.uk   CLIENT   Metropolitan Pub Co.   PROJECT   The Square Pig<br>30-32 Procter Street<br>London WC1V 6NZ   DRAWING TITLE   Plans and Elevations<br>as Proposed   SCALE 1:100 SHEET A1<br>DRAWN AL.                                                                                                                                                                                                                                                                                                                                                                                                                                                                                                                                                                                                                                                                                                                                                                                                                                                                                                                                                                                                                                                                                                                                                                                                                                                                                                                                                                                                                                                                                                                                                                                                                                           |                                                        |                                                                                                                                                                                                                                                 |                                                                                                                    |                                                                    |                                                                                    |                                                                                 |                                                                               |                                             |                                   |                        |                       |          |
| REV NOTES DATE   ADS DESIGN & BRAND DEVELOPMENT Ltd<br>King John's Gallery, King John's Island, Mythe Road,<br>Tewkesbury, GL20 6EB<br>Tel: +44 (0) 1684 870 870 Fax: +44 (0) 1684 878 202<br>email: info@ads-design.co.uk   CLIENT   Metropolitan Pub Co.   PROJECT   The Square Pig<br>30-32 Procter Street<br>London WC1V 6NZ   DRAWING TITLE   Plans and Elevations<br>as Proposed   SCALE 1:100 SHEET A1<br>DRAWN AL.                                                                                                                                                                                                                                                                                                                                                                                                                                                                                                                                                                                                                                                                                                                                                                                                                                                                                                                                                                                                                                                                                                                                                                                                                                                                                                                                                                                                                                                                                                                                                                                                                                           |                                                        |                                                                                                                                                                                                                                                 |                                                                                                                    |                                                                    |                                                                                    |                                                                                 |                                                                               |                                             |                                   |                        |                       |          |
| REV NOTES DATE   ADS DESIGN & BRAND DEVELOPMENT Ltd<br>King John's Gallery, King John's Island, Mythe Road,<br>Tewkesbury, GL20 6EB<br>Tel: +44 (0) 1684 870 870 Fax: +44 (0) 1684 878 202<br>email: info@ads-design.co.uk   CLIENT   Metropolitan Pub Co.   PROJECT   The Square Pig<br>30-32 Procter Street<br>London WC1V 6NZ   DRAWING TITLE   Plans and Elevations<br>as Proposed   SCALE 1:100 SHEET A1<br>DRAWN AL.                                                                                                                                                                                                                                                                                                                                                                                                                                                                                                                                                                                                                                                                                                                                                                                                                                                                                                                                                                                                                                                                                                                                                                                                                                                                                                                                                                                                                                                                                                                                                                                                                                           |                                                        |                                                                                                                                                                                                                                                 |                                                                                                                    |                                                                    |                                                                                    |                                                                                 |                                                                               |                                             |                                   |                        |                       |          |
| REV NOTES DATE   ADS DESIGN & BRAND DEVELOPMENT Ltd<br>King John's Gallery, King John's Island, Mythe Road,<br>Tewkesbury, GL20 6EB<br>Tel: +44 (0) 1684 870 870 Fax: +44 (0) 1684 878 202<br>email: info@ads-design.co.uk   CLIENT   Metropolitan Pub Co.   PROJECT   The Square Pig<br>30-32 Procter Street<br>London WC1V 6NZ   DRAWING TITLE   Plans and Elevations<br>as Proposed   SCALE 1:100 SHEET A1<br>DRAWN AL.                                                                                                                                                                                                                                                                                                                                                                                                                                                                                                                                                                                                                                                                                                                                                                                                                                                                                                                                                                                                                                                                                                                                                                                                                                                                                                                                                                                                                                                                                                                                                                                                                                           |                                                        |                                                                                                                                                                                                                                                 |                                                                                                                    |                                                                    |                                                                                    |                                                                                 |                                                                               |                                             |                                   |                        |                       |          |
| REV NOTES DATE   ADS DESIGN & BRAND DEVELOPMENT Ltd<br>King John's Gallery, King John's Island, Mythe Road,<br>Tewkesbury, GL20 6EB<br>Tel: +44 (0) 1684 870 870 Fax: +44 (0) 1684 878 202<br>email: info@ads-design.co.uk   CLIENT   Metropolitan Pub Co.   PROJECT   The Square Pig<br>30-32 Procter Street<br>London WC1V 6NZ   DRAWING TITLE   Plans and Elevations<br>as Proposed   SCALE 1:100 SHEET A1<br>DRAWN AL.                                                                                                                                                                                                                                                                                                                                                                                                                                                                                                                                                                                                                                                                                                                                                                                                                                                                                                                                                                                                                                                                                                                                                                                                                                                                                                                                                                                                                                                                                                                                                                                                                                           |                                                        |                                                                                                                                                                                                                                                 |                                                                                                                    |                                                                    |                                                                                    |                                                                                 |                                                                               |                                             |                                   |                        |                       |          |
| REV NOTES DATE   ADS DESIGN & BRAND DEVELOPMENT Ltd<br>King John's Gallery, King John's Island, Mythe Road,<br>Tewkesbury, GL20 6EB<br>Tel: +44 (0) 1684 870 870 Fax: +44 (0) 1684 878 202<br>email: info@ads-design.co.uk   CLIENT   Metropolitan Pub Co.   PROJECT   The Square Pig<br>30-32 Procter Street<br>London WC1V 6NZ   DRAWING TITLE   Plans and Elevations<br>as Proposed   SCALE 1:100 SHEET A1<br>DRAWN AL.                                                                                                                                                                                                                                                                                                                                                                                                                                                                                                                                                                                                                                                                                                                                                                                                                                                                                                                                                                                                                                                                                                                                                                                                                                                                                                                                                                                                                                                                                                                                                                                                                                           |                                                        |                                                                                                                                                                                                                                                 |                                                                                                                    |                                                                    |                                                                                    |                                                                                 |                                                                               |                                             |                                   |                        |                       |          |
| REV NOTES DATE   ADS DESIGN & BRAND DEVELOPMENT Ltd<br>King John's Gallery, King John's Island, Mythe Road,<br>Tewkesbury, GL20 6EB<br>Tel: +44 (0) 1684 870 870 Fax: +44 (0) 1684 878 202<br>email: info@ads-design.co.uk   CLIENT   Metropolitan Pub Co.   PROJECT   The Square Pig<br>30-32 Procter Street<br>London WC1V 6NZ   DRAWING TITLE   Plans and Elevations<br>as Proposed   SCALE 1:100 SHEET A1<br>DRAWN AL.                                                                                                                                                                                                                                                                                                                                                                                                                                                                                                                                                                                                                                                                                                                                                                                                                                                                                                                                                                                                                                                                                                                                                                                                                                                                                                                                                                                                                                                                                                                                                                                                                                           |                                                        |                                                                                                                                                                                                                                                 |                                                                                                                    |                                                                    |                                                                                    |                                                                                 |                                                                               |                                             |                                   |                        |                       |          |
| REV NOTES DATE   ADS DESIGN & BRAND DEVELOPMENT Ltd<br>King John's Gallery, King John's Island, Mythe Road,<br>Tewkesbury, GL20 6EB<br>Tel: +44 (0) 1684 870 870 Fax: +44 (0) 1684 878 202<br>email: info@ads-design.co.uk   CLIENT   Metropolitan Pub Co.   PROJECT   The Square Pig<br>30-32 Procter Street<br>London WC1V 6NZ   DRAWING TITLE   Plans and Elevations<br>as Proposed   SCALE 1:100 SHEET A1<br>DRAWN AL.                                                                                                                                                                                                                                                                                                                                                                                                                                                                                                                                                                                                                                                                                                                                                                                                                                                                                                                                                                                                                                                                                                                                                                                                                                                                                                                                                                                                                                                                                                                                                                                                                                           |                                                        |                                                                                                                                                                                                                                                 |                                                                                                                    |                                                                    |                                                                                    |                                                                                 |                                                                               |                                             |                                   |                        |                       |          |
| REV NOTES DATE   ADS DESIGN & BRAND DEVELOPMENT Ltd<br>King John's Gallery, King John's Island, Mythe Road,<br>Tewkesbury, GL20 6EB<br>Tel: +44 (0) 1684 870 870 Fax: +44 (0) 1684 878 202<br>email: info@ads-design.co.uk   CLIENT   Metropolitan Pub Co.   PROJECT   The Square Pig<br>30-32 Procter Street<br>London WC1V 6NZ   DRAWING TITLE   Plans and Elevations<br>as Proposed   SCALE 1:100 SHEET A1<br>DRAWN AL.                                                                                                                                                                                                                                                                                                                                                                                                                                                                                                                                                                                                                                                                                                                                                                                                                                                                                                                                                                                                                                                                                                                                                                                                                                                                                                                                                                                                                                                                                                                                                                                                                                           |                                                        |                                                                                                                                                                                                                                                 |                                                                                                                    |                                                                    |                                                                                    |                                                                                 |                                                                               |                                             |                                   |                        |                       |          |
| REV NOTES DATE   ADS DESIGN & BRAND DEVELOPMENT Ltd<br>King John's Gallery, King John's Island, Mythe Road,<br>Tewkesbury, GL20 6EB<br>Tel: +44 (0) 1684 870 870 Fax: +44 (0) 1684 878 202<br>email: info@ads-design.co.uk   CLIENT   Metropolitan Pub Co.   PROJECT   The Square Pig<br>30-32 Procter Street<br>London WC1V 6NZ   DRAWING TITLE   Plans and Elevations<br>as Proposed   SCALE 1:100 SHEET A1<br>DRAWN AL.                                                                                                                                                                                                                                                                                                                                                                                                                                                                                                                                                                                                                                                                                                                                                                                                                                                                                                                                                                                                                                                                                                                                                                                                                                                                                                                                                                                                                                                                                                                                                                                                                                           |                                                        |                                                                                                                                                                                                                                                 |                                                                                                                    |                                                                    |                                                                                    |                                                                                 |                                                                               |                                             |                                   |                        |                       |          |
| REV NOTES DATE   ADS DESIGN & BRAND DEVELOPMENT Ltd<br>King John's Gallery, King John's Island, Mythe Road,<br>Tewkesbury, GL20 6EB<br>Tel: +44 (0) 1684 870 870 Fax: +44 (0) 1684 878 202<br>email: info@ads-design.co.uk   CLIENT   Metropolitan Pub Co.   PROJECT   The Square Pig<br>30-32 Procter Street<br>London WC1V 6NZ   DRAWING TITLE   Plans and Elevations<br>as Proposed   SCALE 1:100 SHEET A1<br>DRAWN AL.                                                                                                                                                                                                                                                                                                                                                                                                                                                                                                                                                                                                                                                                                                                                                                                                                                                                                                                                                                                                                                                                                                                                                                                                                                                                                                                                                                                                                                                                                                                                                                                                                                           |                                                        |                                                                                                                                                                                                                                                 |                                                                                                                    |                                                                    |                                                                                    |                                                                                 |                                                                               |                                             |                                   |                        |                       |          |
| REV NOTES DATE   ADS DESIGN & BRAND DEVELOPMENT Ltd<br>King John's Gallery, King John's Island, Mythe Road,<br>Tewkesbury, GL20 6EB<br>Tel: +44 (0) 1684 870 870 Fax: +44 (0) 1684 878 202<br>email: info@ads-design.co.uk   CLIENT   Metropolitan Pub Co.   PROJECT   The Square Pig<br>30-32 Procter Street<br>London WC1V 6NZ   DRAWING TITLE   Plans and Elevations<br>as Proposed   SCALE 1:100 SHEET A1<br>DRAWN AL.                                                                                                                                                                                                                                                                                                                                                                                                                                                                                                                                                                                                                                                                                                                                                                                                                                                                                                                                                                                                                                                                                                                                                                                                                                                                                                                                                                                                                                                                                                                                                                                                                                           |                                                        |                                                                                                                                                                                                                                                 |                                                                                                                    |                                                                    |                                                                                    |                                                                                 |                                                                               |                                             |                                   |                        |                       |          |
| REV NOTES DATE   ADS DESIGN & BRAND DEVELOPMENT Ltd<br>King John's Gallery, King John's Island, Mythe Road,<br>Tewkesbury, GL20 6EB<br>Tet: +44 (0) 1684 870 870 Fax: +44 (0) 1684 878 202<br>email: info@ads-design.co.uk   CLIENT   Metropolitan Pub Co.   PROJECT   The Square Pig<br>30-32 Procter Street<br>London WC1V 6NZ   DRAWING TITLE   Plans and Elevations<br>as Proposed   SCALE 1:100 SHEET A1<br>DRAWN AL.                                                                                                                                                                                                                                                                                                                                                                                                                                                                                                                                                                                                                                                                                                                                                                                                                                                                                                                                                                                                                                                                                                                                                                                                                                                                                                                                                                                                                                                                                                                                                                                                                                           |                                                        |                                                                                                                                                                                                                                                 |                                                                                                                    |                                                                    |                                                                                    |                                                                                 |                                                                               |                                             |                                   |                        |                       |          |
| REV NOTES DATE   ADS DESIGN & BRAND DEVELOPMENT Ltd<br>King John's Gallery, King John's Island, Mythe Road,<br>Tewkesbury, GL20 GEB<br>Tel: +44 (0) 1684 870 870 Fax: +44 (0) 1684 878 202<br>email: info@ads-design.co.uk   CLIENT   Metropolitan Pub Co.   PROJECT   The Square Pig<br>30-32 Procter Street<br>London WC1V 6NZ   DRAWING TITLE   Plans and Elevations<br>as Proposed   SCALE 1:100 SHEET A1<br>DRAWN AL.                                                                                                                                                                                                                                                                                                                                                                                                                                                                                                                                                                                                                                                                                                                                                                                                                                                                                                                                                                                                                                                                                                                                                                                                                                                                                                                                                                                                                                                                                                                                                                                                                                           |                                                        |                                                                                                                                                                                                                                                 |                                                                                                                    |                                                                    |                                                                                    |                                                                                 |                                                                               |                                             |                                   |                        |                       |          |
| ADS DESIGN & BRAND DEVELOPMENT Ltd<br>King John's Gallery, King John's Island, Mythe Road,<br>Tewkesbury, GL20 6EB<br>Tel: +44 (0) 1684 870 870 Fax: +44 (0) 1684 878 202<br>email: info@ads-design.co.uk<br>CLIENT<br>Metropolitan Pub Co.<br>PROJECT<br>The Square Pig<br>30-32 Procter Street<br>London WC1V 6NZ<br>DRAWING TITLE<br>Plans and Elevations<br>as Proposed                                                                                                                                                                                                                                                                                                                                                                                                                                                                                                                                                                                                                                                                                                                                                                                                                                                                                                                                                                                                                                                                                                                                                                                                                                                                                                                                                                                                                                                                                                                                                                                                                                                                                          |                                                        |                                                                                                                                                                                                                                                 |                                                                                                                    |                                                                    |                                                                                    |                                                                                 |                                                                               |                                             |                                   |                        |                       |          |
| INTERIORS • ARCHITECTURE<br>ADS DESIGN & BRAND DEVELOPMENT Ltd<br>King John's Gallery, King John's Island, Mythe Road,<br>Tewkesbury, GL20 6EB<br>Tel: +44 (0) 1684 870 870 Fax: +44 (0) 1684 878 202<br>email: info@ads-design.co.uk<br>CLIENT<br>CLIENT<br>Metropolitan Pub Co.<br>PROJECT<br>The Square Pig<br>30-32 Procter Street<br>London WC1V 6NZ<br>DRAWING TITLE<br>Plans and Elevations<br>as Proposed<br>SCALE 1:100<br>SHEET A1<br>DRAWN A.L.                                                                                                                                                                                                                                                                                                                                                                                                                                                                                                                                                                                                                                                                                                                                                                                                                                                                                                                                                                                                                                                                                                                                                                                                                                                                                                                                                                                                                                                                                                                                                                                                           | A                                                      | Ext                                                                                                                                                                                                                                             | tent of p                                                                                                          | proposal                                                           | l reduced                                                                          | d.                                                                              |                                                                               |                                             |                                   | 20                     | 16-07-22              | 2        |
| PROJECT<br>The Square Pig<br>30-32 Procter Street<br>London WC1V 6NZ<br>DRAWING TITLE<br>Plans and Elevations<br>as Proposed<br>SCALE 1:100<br>SCALE 1:100<br>SCALE 1:100<br>SCALE 1:100<br>MRAWN A.L.                                                                                                                                                                                                                                                                                                                                                                                                                                                                                                                                                                                                                                                                                                                                                                                                                                                                                                                                                                                                                                                                                                                                                                                                                                                                                                                                                                                                                                                                                                                                                                                                                                                                                                                                                                                                                                                               |                                                        | ' NC                                                                                                                                                                                                                                            | DTES                                                                                                               |                                                                    |                                                                                    |                                                                                 |                                                                               |                                             |                                   | Dł                     | ATE                   | 2        |
| The Square Pig<br>30-32 Procter Street<br>London WC1V 6NZDRAWING TITLEPlans and Elevations<br>as ProposedSCALE 1:100SHEET A1DRAWN A.L.                                                                                                                                                                                                                                                                                                                                                                                                                                                                                                                                                                                                                                                                                                                                                                                                                                                                                                                                                                                                                                                                                                                                                                                                                                                                                                                                                                                                                                                                                                                                                                                                                                                                                                                                                                                                                                                                                                                               | Al<br>Ki<br>Te<br>er<br>Cl                             | DS E<br>DS E<br>ing J<br>ewke<br>el: +2<br>mail:                                                                                                                                                                                                | DESIC<br>Den's<br>sbury<br>4 (0)<br>info@                                                                          | Galle<br>Galle<br>, GL2<br>1684<br>ads-c                           | BRAN<br>Pry, Kin<br>20 6EE<br>870 8<br>design                                      | D DEN<br>ng Joh<br>3<br>370 F<br>1.co.uk                                        | IOR<br>/ELO<br>n's Is<br>ax: +                                                | S ● AR<br>PMEI<br>land,<br>44 (0)           | CHITI<br>NT Ltd<br>Mythe<br>1684  | D/<br>ECTU<br>Road     |                       | 2        |
| 30-32 Procter Street<br>London WC1V 6NZDRAWING TITLEPlans and Elevations<br>as ProposedSCALE 1:100SHEET A1DATE June 2016DRAWN A.L.                                                                                                                                                                                                                                                                                                                                                                                                                                                                                                                                                                                                                                                                                                                                                                                                                                                                                                                                                                                                                                                                                                                                                                                                                                                                                                                                                                                                                                                                                                                                                                                                                                                                                                                                                                                                                                                                                                                                   | Al<br>Ki<br>Te<br>er<br>Cl                             | DS E<br>DS E<br>ing J<br>ewke<br>el: +2<br>mail:                                                                                                                                                                                                | DESIC<br>Den's<br>sbury<br>4 (0)<br>info@                                                                          | Galle<br>Galle<br>, GL2<br>1684<br>ads-c                           | BRAN<br>Pry, Kin<br>20 6EE<br>870 8<br>design                                      | D DEN<br>ng Joh<br>3<br>370 F<br>1.co.uk                                        | IOR<br>/ELO<br>n's Is<br>ax: +                                                | S ● AR<br>PMEI<br>land,<br>44 (0)           | CHITI<br>NT Ltd<br>Mythe<br>1684  | D/<br>ECTU<br>Road     |                       | 2        |
| London WC1V 6NZ     DRAWING TITLE     Plans and Elevations as Proposed     SCALE 1:100     SHEET A1     DATE June 2016                                                                                                                                                                                                                                                                                                                                                                                                                                                                                                                                                                                                                                                                                                                                                                                                                                                                                                                                                                                                                                                                                                                                                                                                                                                                                                                                                                                                                                                                                                                                                                                                                                                                                                                                                                                                                                                                                                                                               | Al<br>Ki<br>Te<br>er<br>CL<br>N                        | DS E<br>ing Ju<br>ewkee<br>el: +2<br>LIENT                                                                                                                                                                                                      | DESIC<br>Den's<br>sbury<br>14 (0)<br>info@<br>tro                                                                  | D<br>SN & F<br>Galle<br>7, GL2<br>1684<br>ads-0                    | BRAN<br>Pry, Kin<br>20 6EE<br>870 8<br>design                                      | D DEN<br>ng Joh<br>3<br>370 F<br>n.co.uk                                        | UDRS<br>/ELO<br>in's Is<br>ax: +<br>ub                                        | S ● AR<br>PMEI<br>land,<br>44 (0)           | CHITI<br>NT Ltd<br>Mythe<br>1684  | D/<br>ECTU<br>Road     |                       | 2        |
| Plans and Elevations<br>as ProposedSCALE 1:100SHEETA1DATE June 2016DRAWNA.L.                                                                                                                                                                                                                                                                                                                                                                                                                                                                                                                                                                                                                                                                                                                                                                                                                                                                                                                                                                                                                                                                                                                                                                                                                                                                                                                                                                                                                                                                                                                                                                                                                                                                                                                                                                                                                                                                                                                                                                                         | Al<br>Ki<br>Te<br>er<br>CL<br>PF                       | DS D<br>DS D<br>ing Ju<br>ewkee<br>el: +2<br>mail:<br>LIENT<br>A<br>C<br>A<br>C<br>A<br>C<br>A<br>C<br>A<br>C                                                                                                                                   | DESIG<br>Dohn's<br>sbury<br>4 (0)<br>info@<br>tro                                                                  | D<br>SN & E<br>Galle<br>7, GL2<br>1684<br>ads-0<br>pol             | <b>S</b><br>BRAN<br>Bry, Kir<br>20 6EE<br>870 8<br>design                          | D DEN<br>ng Joh<br>3<br>370 F<br>n.co.uk<br>n P                                 | UDRS<br>/ELO<br>n's Is<br>fax: +<br>ub                                        | S • AR<br>PMEI<br>land,<br>44 (0)           | CHITI<br>NT Ltd<br>Mythe<br>1684  | D/<br>ECTU<br>Road     |                       |          |
| Plans and Elevations<br>as ProposedSCALE 1:100SHEETA1DATE June 2016DRAWNA.L.                                                                                                                                                                                                                                                                                                                                                                                                                                                                                                                                                                                                                                                                                                                                                                                                                                                                                                                                                                                                                                                                                                                                                                                                                                                                                                                                                                                                                                                                                                                                                                                                                                                                                                                                                                                                                                                                                                                                                                                         | All<br>Ki<br>Te<br>er<br>CL<br>PF                      | DS E<br>ing J<br>ewkee<br>el: +2<br>mail:<br>LIENT<br>A<br>C<br>A<br>C<br>A<br>C<br>A<br>C<br>A<br>C<br>A<br>C<br>A<br>C<br>A<br>C<br>A<br>C<br>A<br>C<br>A<br>C<br>A<br>A<br>A<br>A<br>A<br>A<br>A<br>A<br>A<br>A<br>A<br>A<br>A               | DESIG<br>Dohn's<br>sbury<br>4 (0)<br>info@<br>tro                                                                  | D<br>Galle<br>Galle<br>(, GL2<br>1684<br>ads-o<br>pol              | BRAN<br>Pry, Kin<br>20 6EE<br>870 8<br>design                                      | D DE<br>D DE<br>ng Joh<br>3<br>70 F<br>1.co.uk<br>n P<br>e Pi<br>ter            | ub                                                                            | S • AR<br>PMEI<br>land,<br>44 (0)<br>CC     | CHITI<br>NT Ltd<br>Mythe<br>1684  | D/<br>ECTU<br>Road     |                       | 2        |
| as Proposed     SCALE 1:100   SHEET A1     DATE June 2016   DRAWN A.L.                                                                                                                                                                                                                                                                                                                                                                                                                                                                                                                                                                                                                                                                                                                                                                                                                                                                                                                                                                                                                                                                                                                                                                                                                                                                                                                                                                                                                                                                                                                                                                                                                                                                                                                                                                                                                                                                                                                                                                                               | Al<br>Ki<br>Te<br>er<br>CL                             | DS E<br>Ing J<br>ewkee<br>el: +2<br>mail:<br>LIENT<br>A<br>C<br>C<br>A<br>C<br>C<br>A<br>C<br>C<br>C<br>C<br>C<br>C<br>C<br>C<br>C<br>C<br>C<br>C<br>C                                                                                          | DESIG<br>Dohn's<br>sbury<br>4 (0)<br>info@<br>tro                                                                  | D<br>SN & E<br>Galle<br>, GL2<br>1684<br>2 ads-<br>2<br>pol        | BRAN<br>Pry, Kin<br>20 6EE<br>870 8<br>design                                      | D DE<br>D DE<br>ng Joh<br>3<br>70 F<br>1.co.uk<br>n P<br>e Pi<br>ter            | ub                                                                            | S • AR<br>PMEI<br>land,<br>44 (0)<br>CC     | CHITI<br>NT Ltd<br>Mythe<br>1684  | D/<br>ECTU<br>Road     |                       | 2        |
| SCALE 1:100     SHEET     A1       DATE     June 2016     DRAWN     A.L.                                                                                                                                                                                                                                                                                                                                                                                                                                                                                                                                                                                                                                                                                                                                                                                                                                                                                                                                                                                                                                                                                                                                                                                                                                                                                                                                                                                                                                                                                                                                                                                                                                                                                                                                                                                                                                                                                                                                                                                             | Al<br>Ki<br>Te<br>er<br>CL<br>PF<br>CL                 | DS C<br>ing Ju<br>ewke<br>el: +2<br>mail:<br>LIENT<br>VIC<br>ROJE<br>The<br>30-<br>COT                                                                                                                                                          | DESIG<br>Den's<br>sbury<br>4 (0)<br>info@<br>tro<br>tro                                                            | D<br>S<br>S<br>S<br>S<br>S<br>S<br>S<br>S<br>S<br>S<br>S<br>S<br>S | BRAN<br>ry, Kir<br>20 6EE<br>870 8<br>desigr<br>lital                              | D DEN<br>D DEN<br>19 Joh<br>370 F<br>1.co.uk<br>n P<br>e Pi<br>ter<br>21V       | ub<br>g<br>str                                                                | S • AR<br>PMEI<br>land,<br>44 (0)<br>44 (0) | CHITI<br>NT Ltd<br>Mythe<br>1684  | D/<br>ECTU<br>Road     |                       |          |
| DATE June 2016 DRAWN A.L.                                                                                                                                                                                                                                                                                                                                                                                                                                                                                                                                                                                                                                                                                                                                                                                                                                                                                                                                                                                                                                                                                                                                                                                                                                                                                                                                                                                                                                                                                                                                                                                                                                                                                                                                                                                                                                                                                                                                                                                                                                            | Al<br>Ki<br>Te<br>er<br>CL<br>PF<br>CL                 | DS D<br>ing Ju<br>ewkee<br>el: +2<br>mail:<br>LIENT<br>A<br>C<br>C<br>C<br>C<br>C<br>C<br>C<br>C<br>C<br>C<br>C<br>C<br>C                                                                                                                       | DTES<br>DESIG<br>Dohn's<br>Sbury<br>4 (0)<br>info@<br>tro<br>tro<br>CT<br>e S<br>32<br>ndc<br>NG TI<br>NG TI<br>nS | D<br>S<br>S<br>S<br>S<br>S<br>S<br>S<br>S<br>S<br>S<br>S<br>S<br>S | BRAN<br>ry, Kir<br>20 6EE<br>870 8<br>870 8<br>design<br>lital<br>are<br>Oct<br>WC | D DEN<br>D DEN<br>ng Joh<br>370 F<br>1.co.uk<br>n P<br>Pi<br>ter<br>21V<br>Elen | ub<br>g<br>str                                                                | S • AR<br>PMEI<br>land,<br>44 (0)<br>44 (0) | CHITI<br>NT Ltd<br>Mythe<br>1684  | D/<br>ECTU<br>Road     |                       |          |
| DATE June 2016 DRAWN A.L.                                                                                                                                                                                                                                                                                                                                                                                                                                                                                                                                                                                                                                                                                                                                                                                                                                                                                                                                                                                                                                                                                                                                                                                                                                                                                                                                                                                                                                                                                                                                                                                                                                                                                                                                                                                                                                                                                                                                                                                                                                            | Al<br>Ki<br>Te<br>er<br>CL<br>PF<br>CL                 | DS D<br>ing Ju<br>ewkee<br>el: +2<br>mail:<br>LIENT<br>A<br>C<br>C<br>C<br>C<br>C<br>C<br>C<br>C<br>C<br>C<br>C<br>C<br>C                                                                                                                       | DTES<br>DESIG<br>Dohn's<br>Sbury<br>4 (0)<br>info@<br>tro<br>tro<br>CT<br>e S<br>32<br>ndc<br>NG TI<br>NG TI<br>nS | D<br>S<br>S<br>S<br>S<br>S<br>S<br>S<br>S<br>S<br>S<br>S<br>S<br>S | BRAN<br>ry, Kir<br>20 6EE<br>870 8<br>870 8<br>design<br>lital<br>are<br>Oct<br>WC | D DEN<br>D DEN<br>ng Joh<br>370 F<br>1.co.uk<br>n P<br>Pi<br>ter<br>21V<br>Elen | ub<br>g<br>str                                                                | S • AR<br>PMEI<br>land,<br>44 (0)<br>44 (0) | CHITI<br>NT Ltd<br>Mythe<br>1684  | D/<br>ECTU<br>Road     |                       |          |
| June 2016 A.L.                                                                                                                                                                                                                                                                                                                                                                                                                                                                                                                                                                                                                                                                                                                                                                                                                                                                                                                                                                                                                                                                                                                                                                                                                                                                                                                                                                                                                                                                                                                                                                                                                                                                                                                                                                                                                                                                                                                                                                                                                                                       | Al<br>Ki<br>Te<br>er<br>CL<br>PF<br>CL                 | DS C<br>ing Ju<br>ewkee<br>el: +2<br>mail:<br>LIENT<br>VIC<br>ROJE<br>The<br>30-<br>COT<br>RAWI<br>PIA<br>AS                                                                                                                                    | DESIG<br>Dohn's<br>sbury<br>4 (0)<br>info@<br>tro<br>tro<br>cT<br>e S<br>32<br>ndc<br>NG TT<br>nS<br>Pro           | D<br>S<br>S<br>S<br>S<br>S<br>S<br>S<br>S<br>S<br>S<br>S<br>S<br>S | BRAN<br>ry, Kir<br>20 6EE<br>870 8<br>870 8<br>design<br>lital<br>are<br>Oct<br>WC | D DEN<br>D DEN<br>ng Joh<br>370 F<br>1.co.uk<br>n P<br>Pi<br>ter<br>21V<br>Elen | ub<br>g<br>str<br>61<br>/eLO<br>n's Is<br>ax: +<br>0<br>9<br>Str<br>61<br>/at | S • AR<br>PMEI<br>land,<br>44 (0)<br>CC     | CHITI<br>Mythe<br>1684            | D/                     |                       |          |
| TICK & DATE IF PRELIMINARY                                                                                                                                                                                                                                                                                                                                                                                                                                                                                                                                                                                                                                                                                                                                                                                                                                                                                                                                                                                                                                                                                                                                                                                                                                                                                                                                                                                                                                                                                                                                                                                                                                                                                                                                                                                                                                                                                                                                                                                                                                           | Al<br>Ki<br>Te<br>er<br>CL<br>PF<br>CL<br>DF<br>F<br>C | DS E<br>ing Ju<br>ewkee<br>el: +2<br>mail:<br>LIENT<br>A<br>COJE<br>Che<br>30-<br>COT<br>Che<br>30-<br>COT<br>Che<br>30-<br>COT<br>Che<br>30-<br>COT<br>Che<br>30-<br>COT<br>Che<br>30-<br>COT<br>COT<br>COT<br>COT<br>COT<br>COT<br>COT<br>COT | DTES<br>DESIG<br>Dohn's<br>sbury<br>4 (0)<br>info@<br>tro<br>tro<br>ct<br>e S<br>32<br>ndc<br>NG TI<br>nS<br>Pro   | D<br>S<br>S<br>S<br>S<br>S<br>S<br>S<br>S<br>S<br>S<br>S<br>S<br>S | BRAN<br>ry, Kir<br>20 6EE<br>870 8<br>870 8<br>design<br>lital<br>are<br>Oct<br>WC | D DEN<br>D DEN<br>ng Joh<br>370 F<br>1.co.uk<br>n P<br>Pi<br>ter<br>21V<br>Elen | ub<br>g<br>str<br>of<br>ax: +                                                 |                                             | CHITI<br>Mythe<br>1684<br>D.<br>t | DA<br>Road<br>878 2    |                       | 2        |