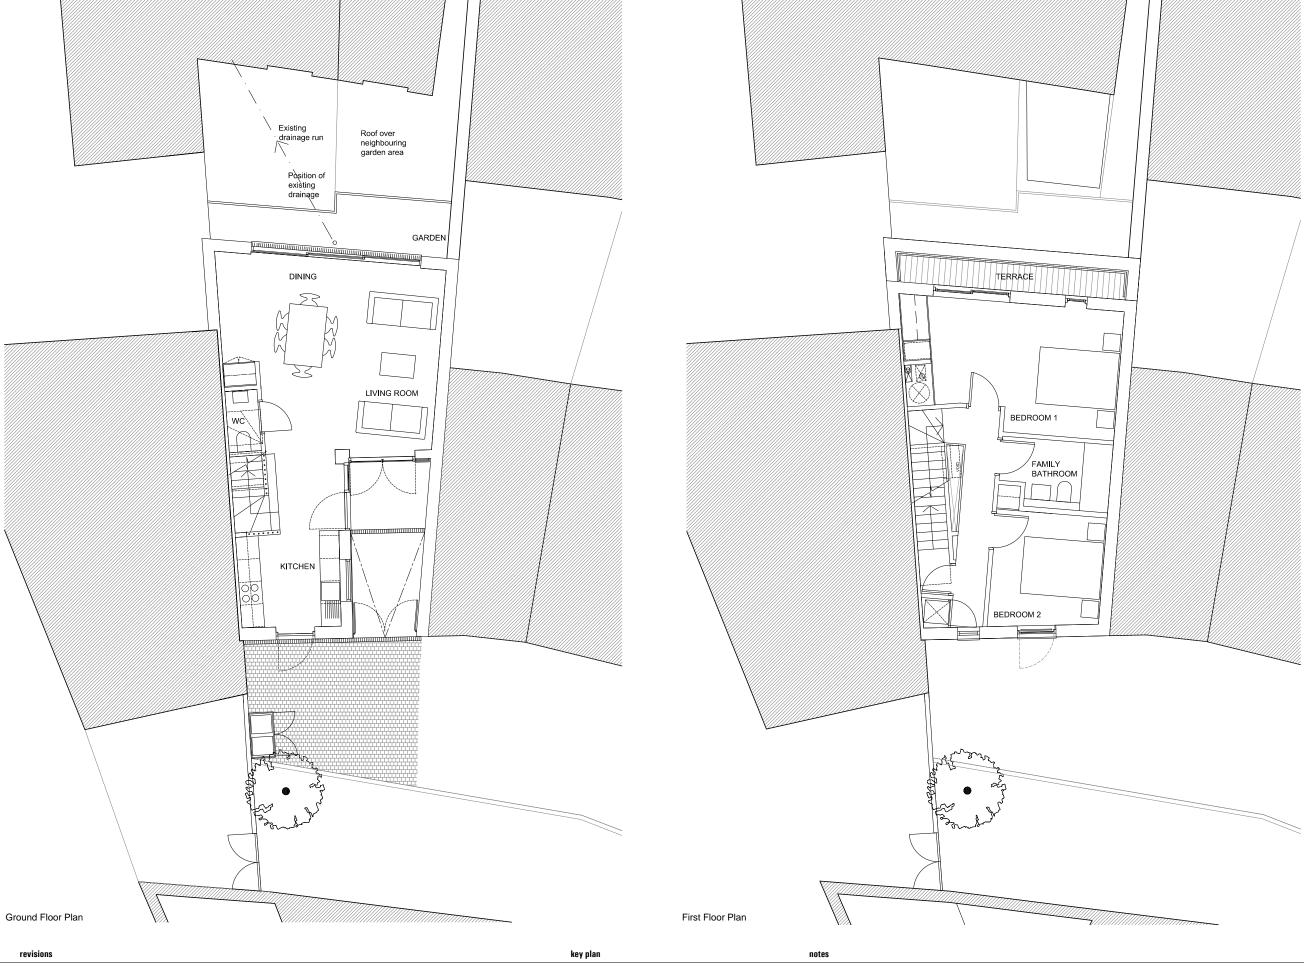

copyright
This drawing is the property of dMFK Architects ltd. No disclosure or copy of it may be made without the written permission of dMFK Architects ltd.

| the old library 119 cholmley gardens              | _                   | DE METZ FORBES KNIGHT ARCHITECTS<br>n nw6 1aa t 020 7435 1144 f 020 7435 0884 mail info@dmfk.co.uk |                |        |  |
|---------------------------------------------------|---------------------|----------------------------------------------------------------------------------------------------|----------------|--------|--|
| project                                           |                     | drawing title                                                                                      |                |        |  |
| Land to The Rear of<br>74 & 76 Fortune Green Road |                     | Ground & First Floor Plans (Application number 2016/2848/P)                                        |                |        |  |
| client                                            | scale at A1         | scale at A3                                                                                        | drawn          | date   |  |
| -                                                 | 1:50<br>project no. | 1.100<br>drawing no.                                                                               | CB<br>revision | JUN 16 |  |
|                                                   | 1852a               | A10                                                                                                |                |        |  |