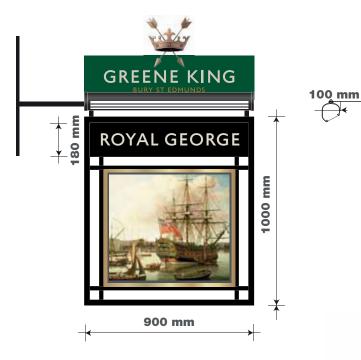

## ITEM 01 (Qty 1)

Refurbish the existing pictorial sign. Remove the 'Taylor Walker' plaque and add a new GK header. Scale 1:20