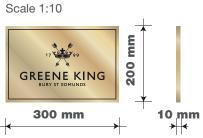

#### Sign colours

GK Green Pantone 3435

GK Stone Pantone 7527 SHEET 1 OF 2

**PLANNING** 

RAL 9002

Black

#### typefaces

house name St Edmunds Sans secondary text Mercury Text Regular