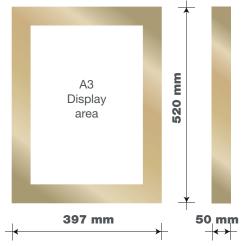

# Brass A3 display area back lit LED menu case Scale 1:10

-200 mm

150 mm

**∢50 mm** 

→ 100 mm

100 mm

21 mm

ITEM 03A & 03B (Qty 2)