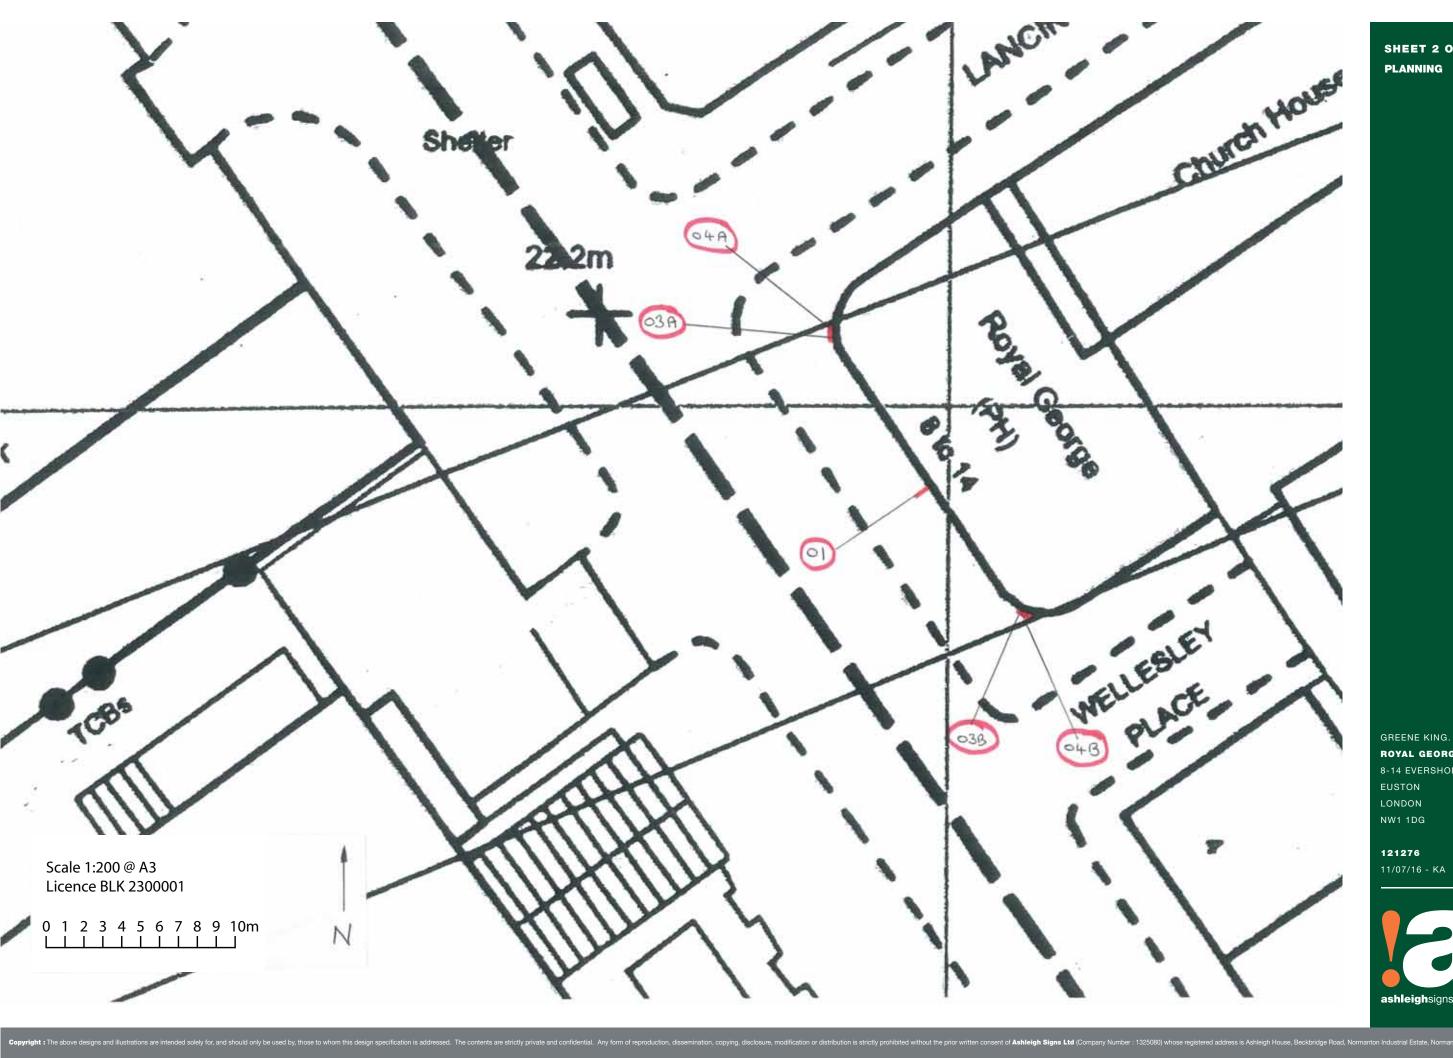

## ITEM 01 (Qty 1)

Refurbish the existing pictorial sign. Remove the 'Taylor Walker' plaque and add a new GK header. Scale 1:20

# Brass A3 display area back lit LED menu case Scale 1:10

-200 mm

150 mm

**∢50 mm** 

→ 100 mm

100 mm

21 mm

ITEM 03A & 03B (Qty 2)

### ITEM 04A & 04B (Qty 2)

Brass plaque with Crown & arrow + coach line in black.

GREENE KING. ROYAL GEORGE 8-14 EVERSHOLT ST EUSTON LONDON NW1 1DG

121276

SHEET 2 OF 2 PLANNING

ROYAL GEORGE 8-14 EVERSHOLT ST EUSTON LONDON NW1 1DG