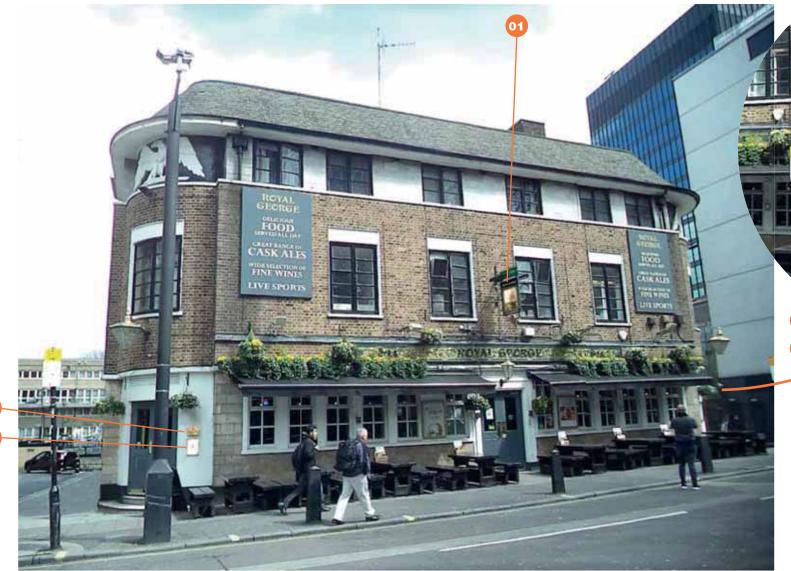

## ITEM 01 (Qty 1)

Refurbish the existing pictorial sign. Remove the 'Taylor Walker' plaque and add a new GK header. Scale 1:20