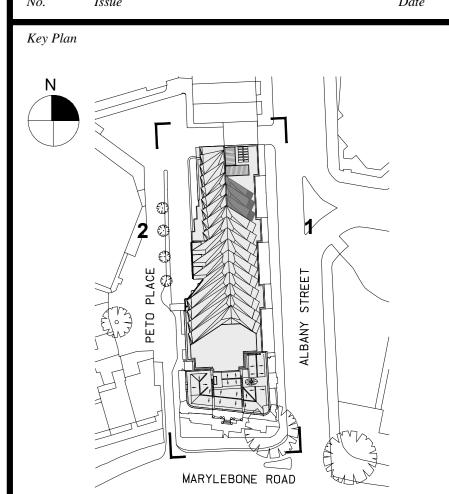

## Which? HQ

Address

2 Marylebone Road & 1-9 Albany Street

Client
Which?
2 Marylebone Road
London, NW1 4DF Tel: +44 (0)20 7770 7000 Fax: +44 (0)20 7770 7600

Kohn Pedersen Fox Associates (International) PA Architects & Planning Consultants 7a Langley Street
London WC2H 9JA, United Kingdom
Tel: +44 (0)20 31195300 Fax: +44 (0)20 74971175