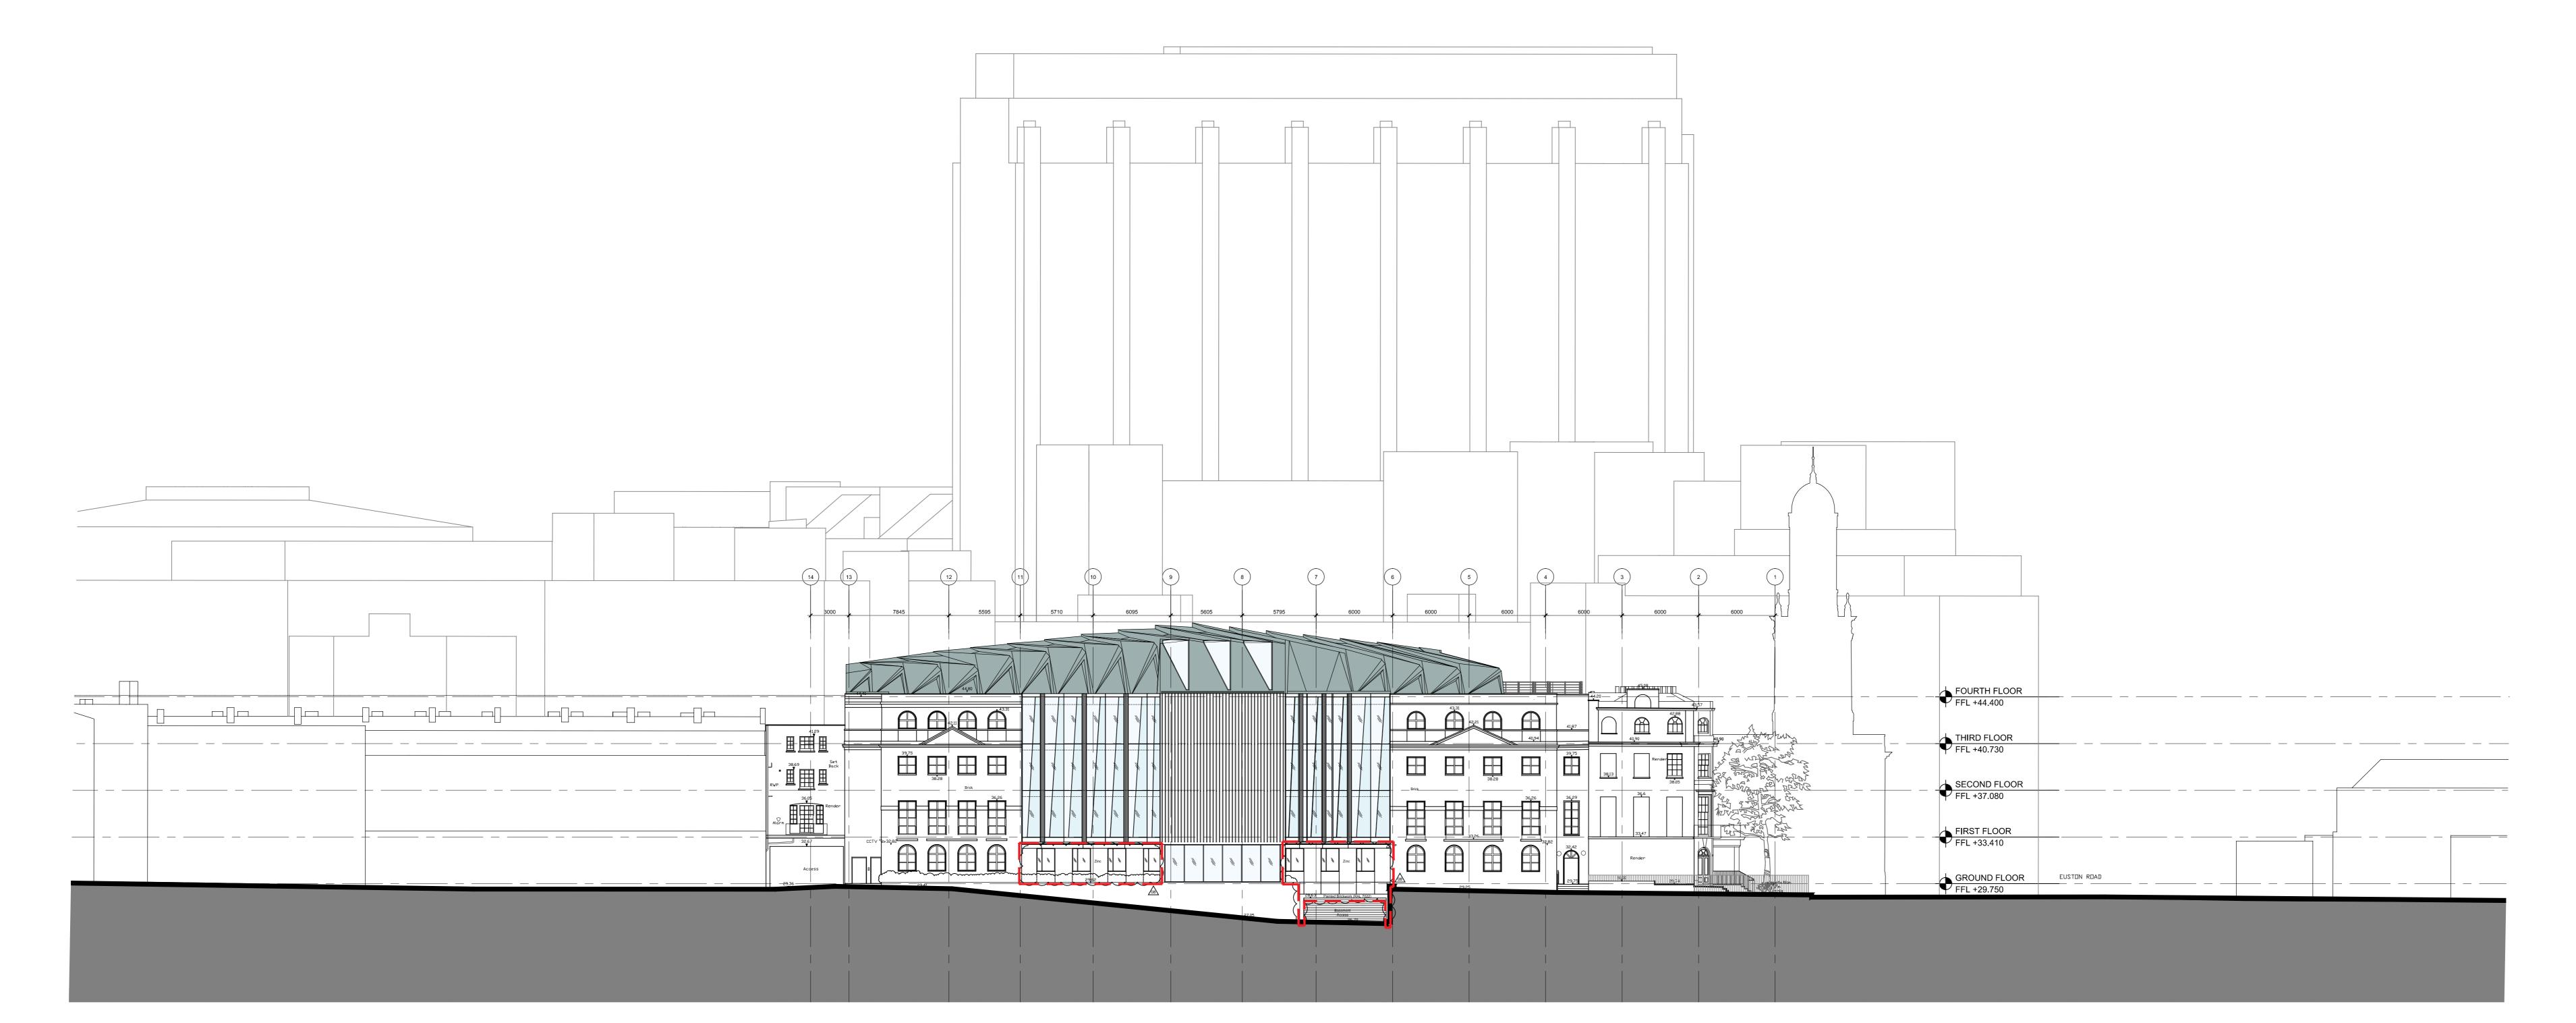

## FOURTH FLOOR FFL +44.400 THIRD FLOOR FFL +40.730 SECOND FLOOR FFL +37.080 MARYLEBUNE RUAD GROUND FLOOR FFL +29.750

1 Albany Street Elevation (East Elevation) - Consented
SCALE: 1:200 @ A0

Peto Place Elevation (West Elevation) - Proposed

SCALE: 1:200 @ A0

SCOPE OF PROPOSAL

- NO CHANGE TO LISTED BUILDING FABRIC EXCEPT REMOVAL OF MODERN STAIR ACCESS TO ROOF LEVEL AND NIBS AT GROUND FLOOR THRESHOLD WITH 1980S BUILDING.

08 PETO PLACE WINDOWS APP. 25.07.16 PETO PLACE WINDOWS APP. 03.06.16 CONSTRUCTION 3 29.02.16 CONSTRUCTION 2 PLANNING AMENDMENT 04.11.15 S73 PLANNING PLANNING UPDATE 10.12.13 FOR INFORMATION 15.11.13 PLANNING SUBMISSION

ALBANY STREET & PETO PLACE ELEVATIONS PROPOSED