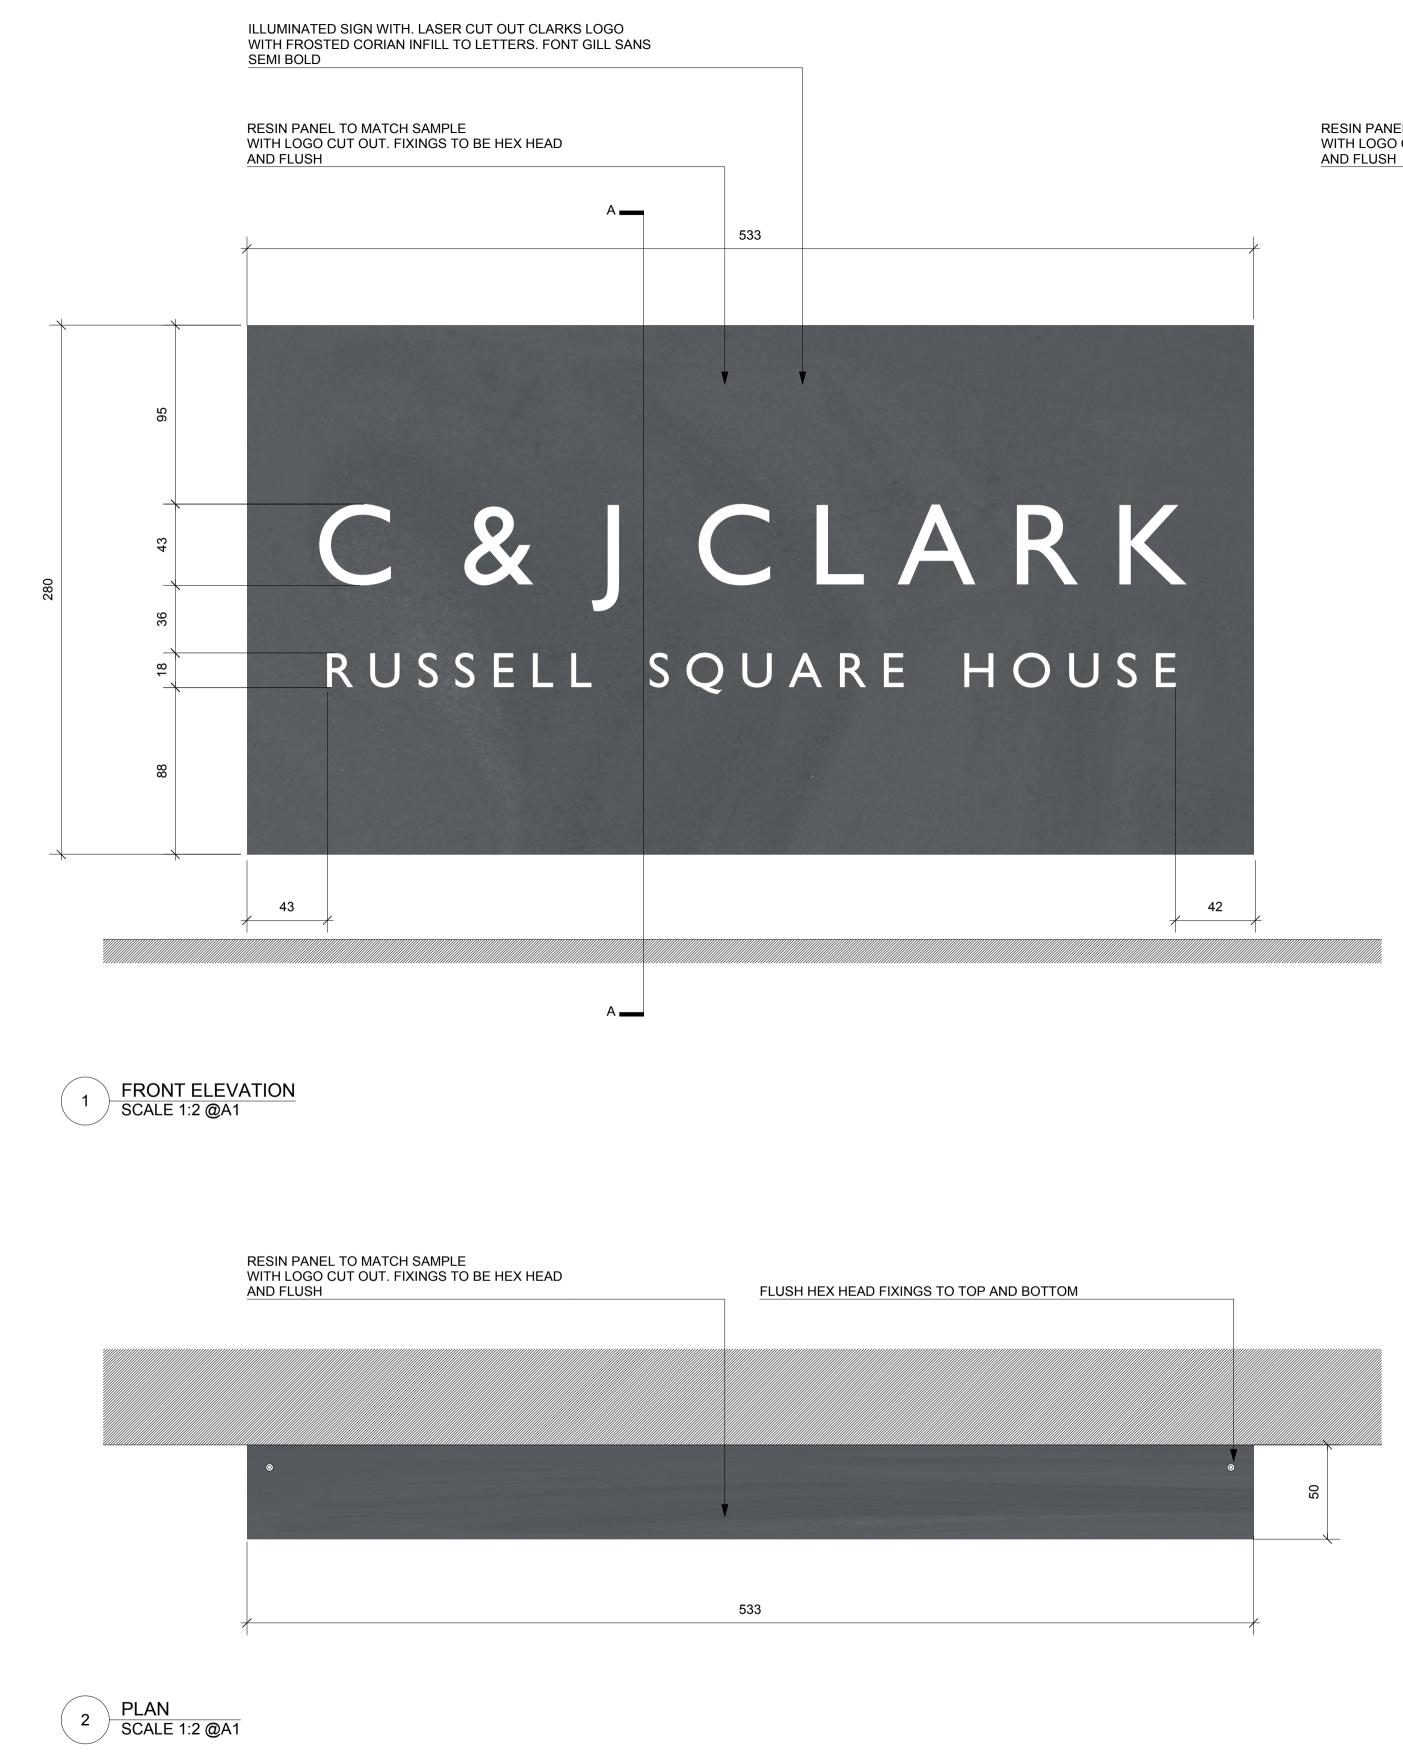

## RESIN PANEL TO MATCH SAMPLE WITH LOGO CUT OUT. FIXINGS TO BE HEX HEAD

SIDE ELEVATION SCALE 1:2 @A1 3

SUITABLE FIXINGS TO BE USED

LED SIDE LIT PERSPEX

STEEL ENCLOSURE TO LIGHT AND PERSPEX

PLANNING