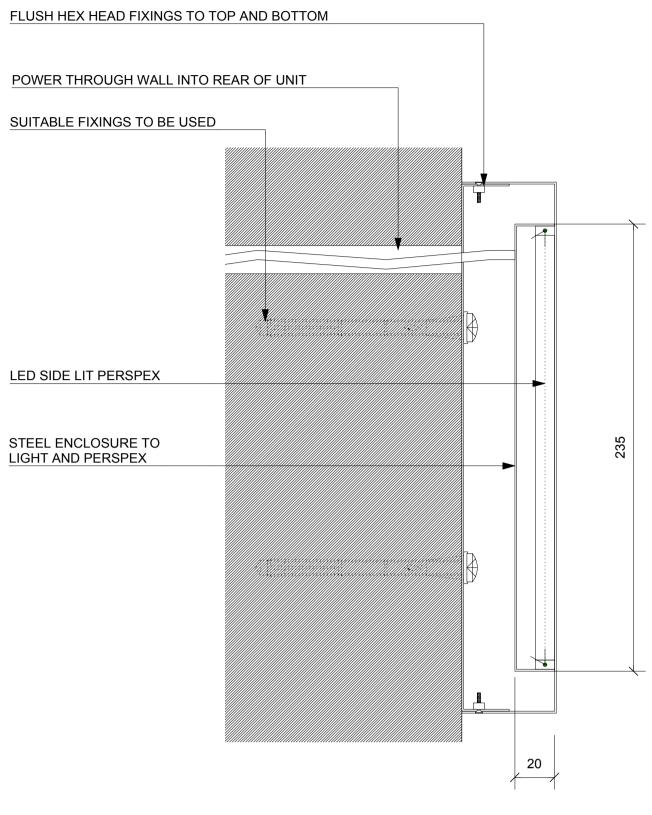

## RESIN PANEL TO MATCH SAMPLE WITH LOGO CUT OUT. FIXINGS TO BE HEX HEAD

SIDE ELEVATION SCALE 1:2 @A1 3

SUITABLE FIXINGS TO BE USED

LED SIDE LIT PERSPEX

STEEL ENCLOSURE TO LIGHT AND PERSPEX

PLANNING