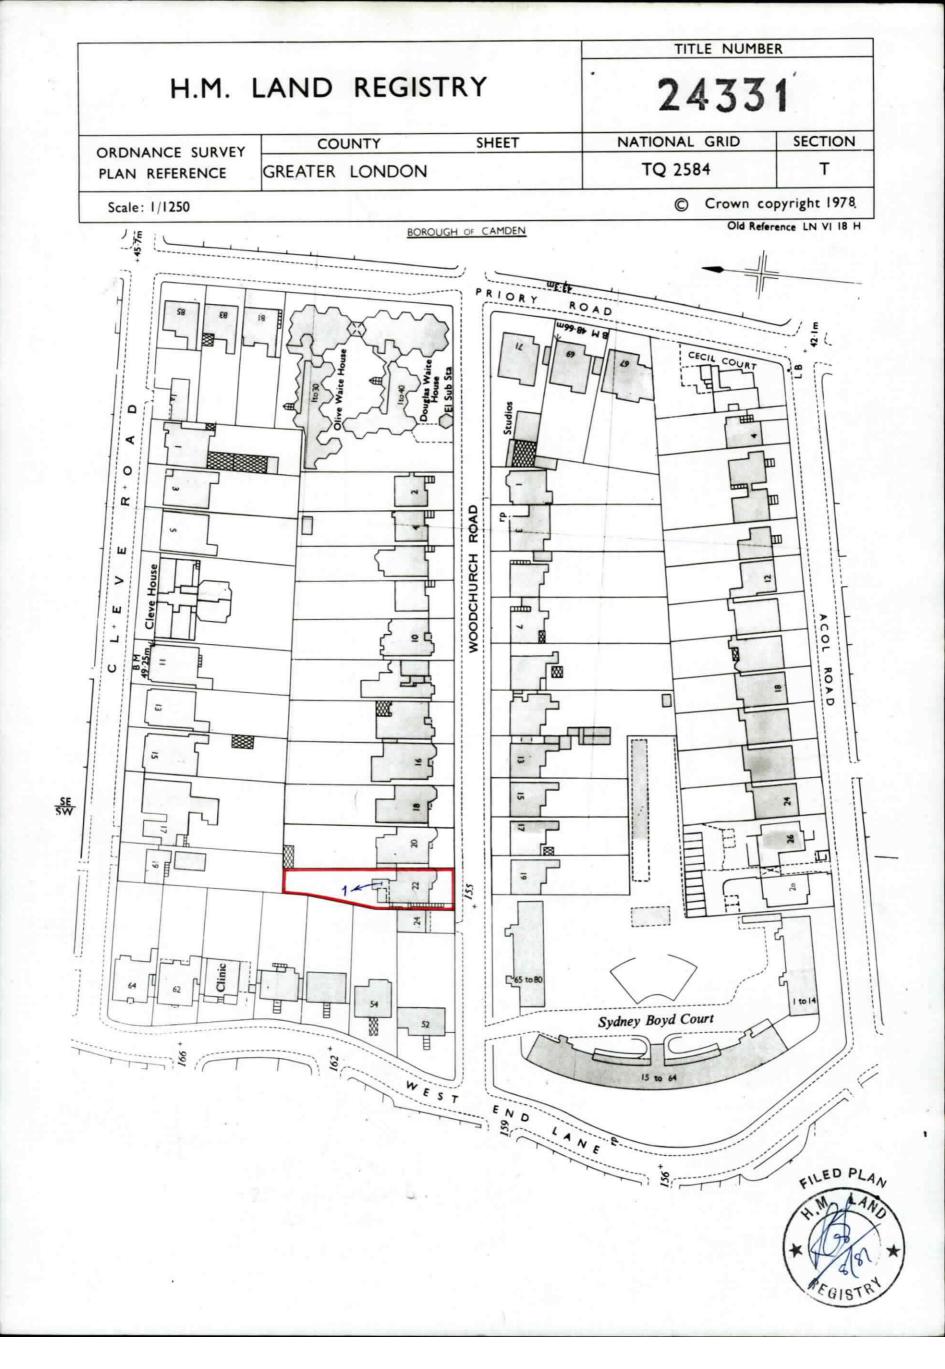

The Land Registry endeavours to maintain high quality and scale accuracy of title plan images. The quality and accuracy of any print will depend on your printer, your computer and its print settings. This title plan shows the general position, not the exact line, of the boundaries. It may be subject to distortions in scale. Measurements scaled from this plan may not match measurements between the same points on the ground.