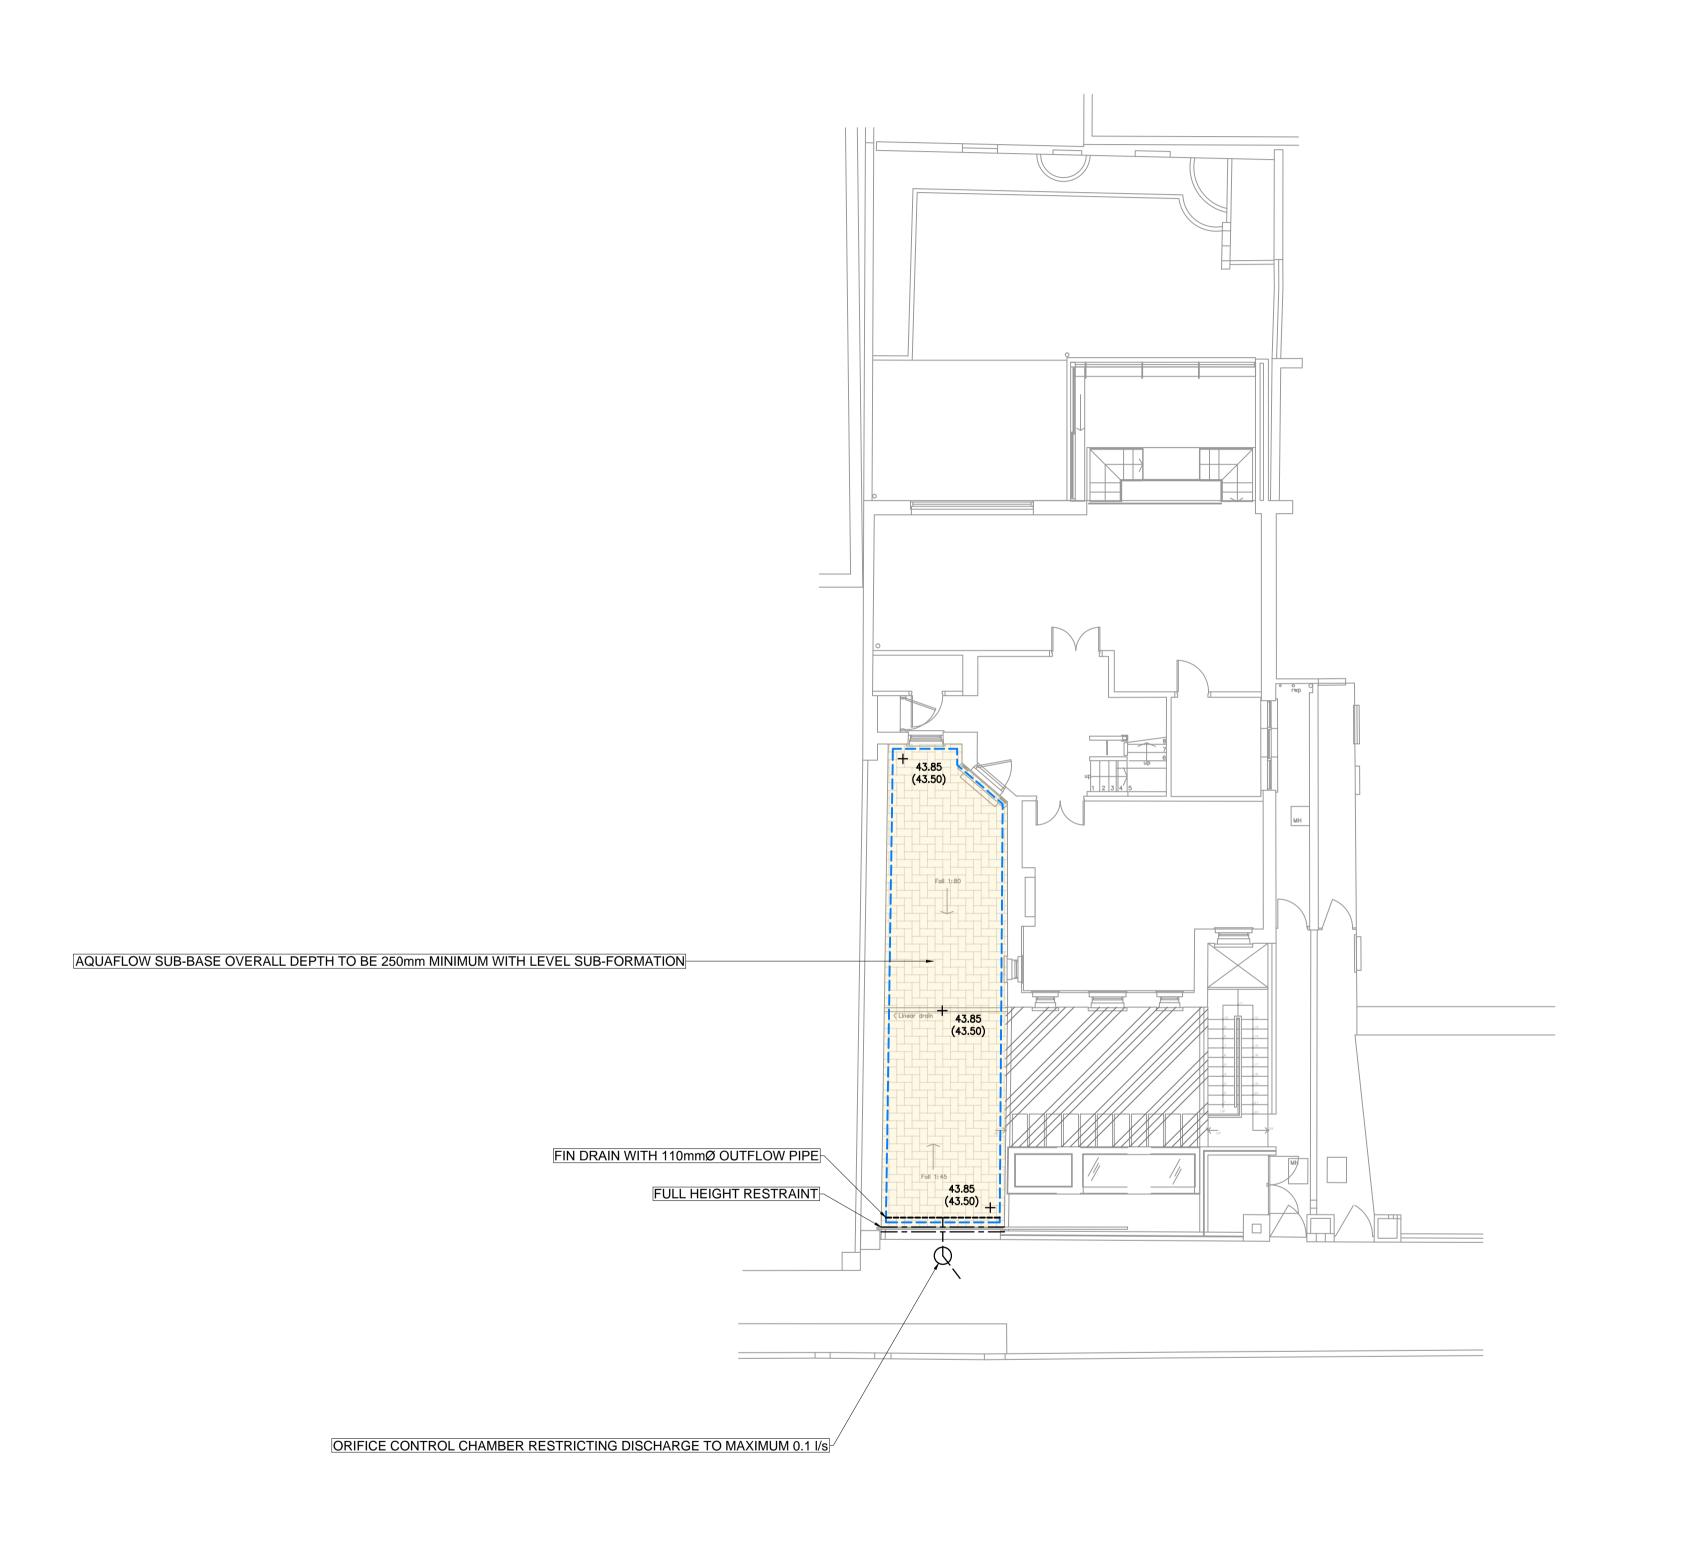

FORMPAVE RECTANGULAR AQUAFLOW BLOCKS IN PARKING AREA

FORMPAVE RECTANGULAR AQUAFLOW BLOCKS WITH LEVEL SUB-FORMATION. (FOR FORMATION DETAILS REFER TO DRAWING FSC3649-D100)

AREA OF CATCHMENT INCLUDED IN

===== FULL HEIGHT RESTRAINT

FIN DRAIN WITH 110mm OUTLET PIPE

+ 0.000

AMENDED PROPOSED LEVELS PROPOSED INVERT LEVELS

NOTES:

1. FOR CONSTRUCTION AND FORMATION DETAILS REFER TO DRAWING FSC3649-D100

2. DRAINAGE RUNS SHOWN FOR INDICATIVE PURPOSES ONLY - TO BE DESIGNED BY OTHERS.

3. LOWER FORMATION LOCALLY WHERE REQUIRED TO SUIT INVERT OF DISTRIBUTION BOXES

First Issue

TU 18.07.2016 Drawn By Date

**Formpave**®

Quality concrete paving products

INNOVATORS IN PERMEABLE PAVING

Formpave Tufthorn Avenue, Coleford,

Gloucestershire, GL16 8PR Tel: 01594 836999 Fax: 01594 810577 E-mail: design.services@formpave.co.uk forterra.co.uk/formpave FORTERRA

7 GREVILLE PLACE KILBURN, LONDON. NW6 5JP

AQUAFLOW PERMEABLE PAVING LAYOUT FOR PARKING AREA

18.07.2016 1:100 TU FSC3649