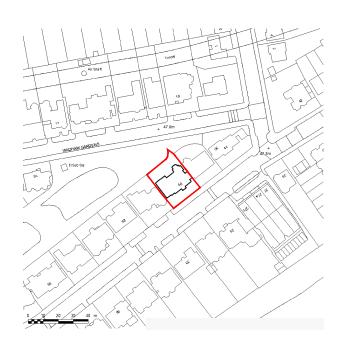

Site Plan

Scale 1: 1250 @ A1 1: 2500 @ A3

Block Plan

Scale 1: 100 @A1

1: 200 @A3

NOTES: 1. Do not:

All dimensional discrepancies to be reported to ar
 The contractor must check all dimensions on site construction / fabrication

Drawing Scale = 1:50 @ A1 1:100 @ A3

troject
48 Elsworthy Road
London NW3

Drawing

Existing Site Plan

561 Finchley Ro London NW3 7 Phone 020 7433 39 Fax 020 7794 42