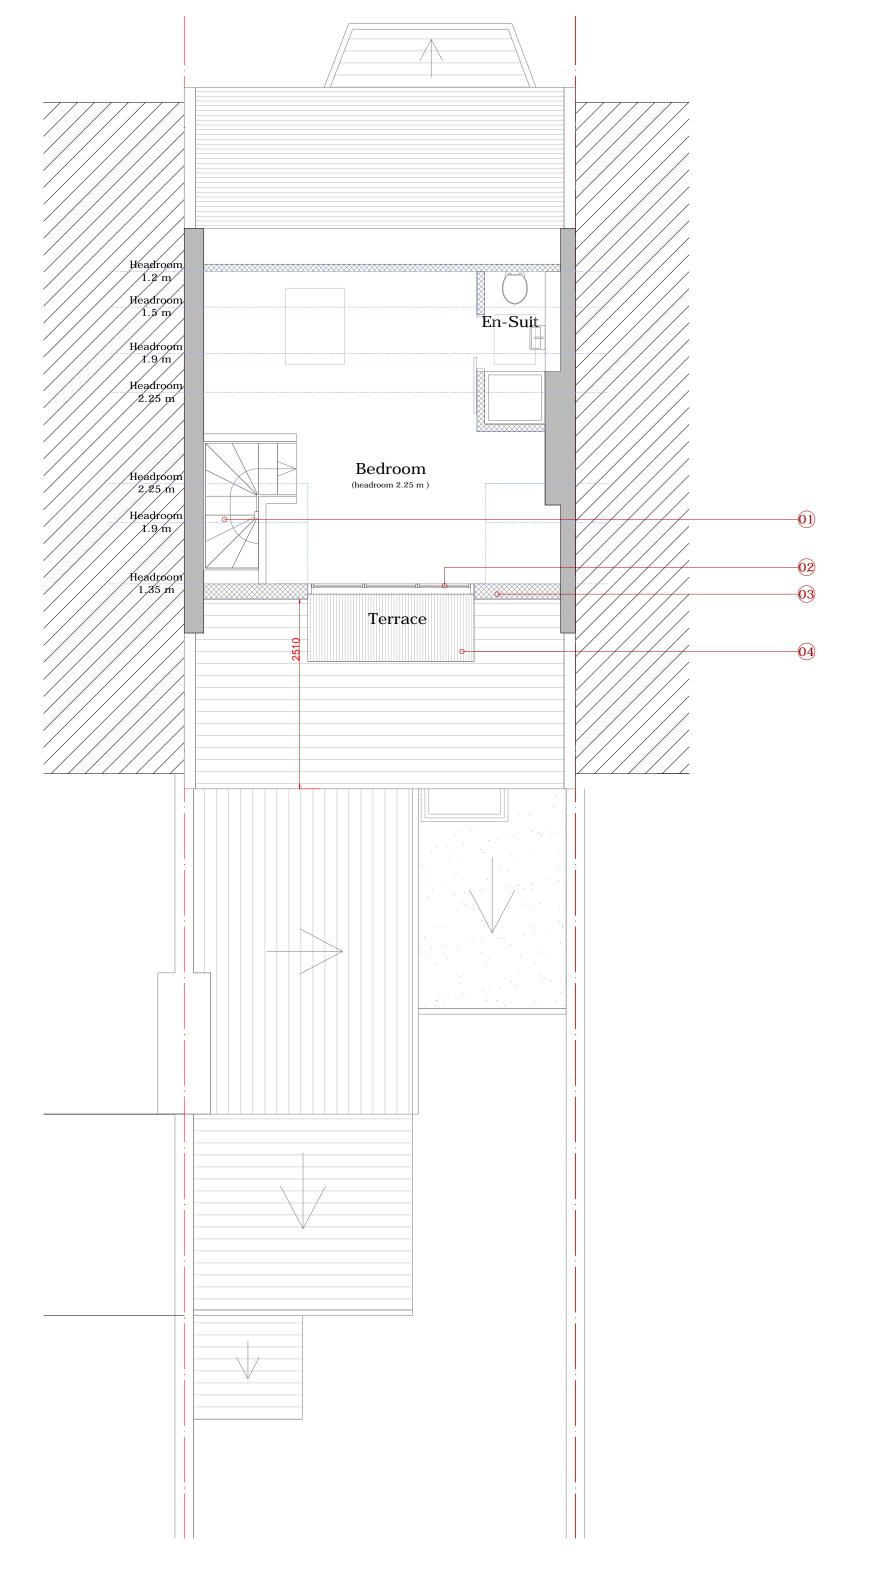

This drawing is the property of RS Architects and is not to be reproduced.

- 01. New Timber staircase.
- 02. New Dark Grey Aluminum Folding Door 2200 x 2250mm.
- 03. New dormer wall with dark grey zinc cladding to match existing with the slate roof tiles.
- 04. New Roof terrace with timber finishing.