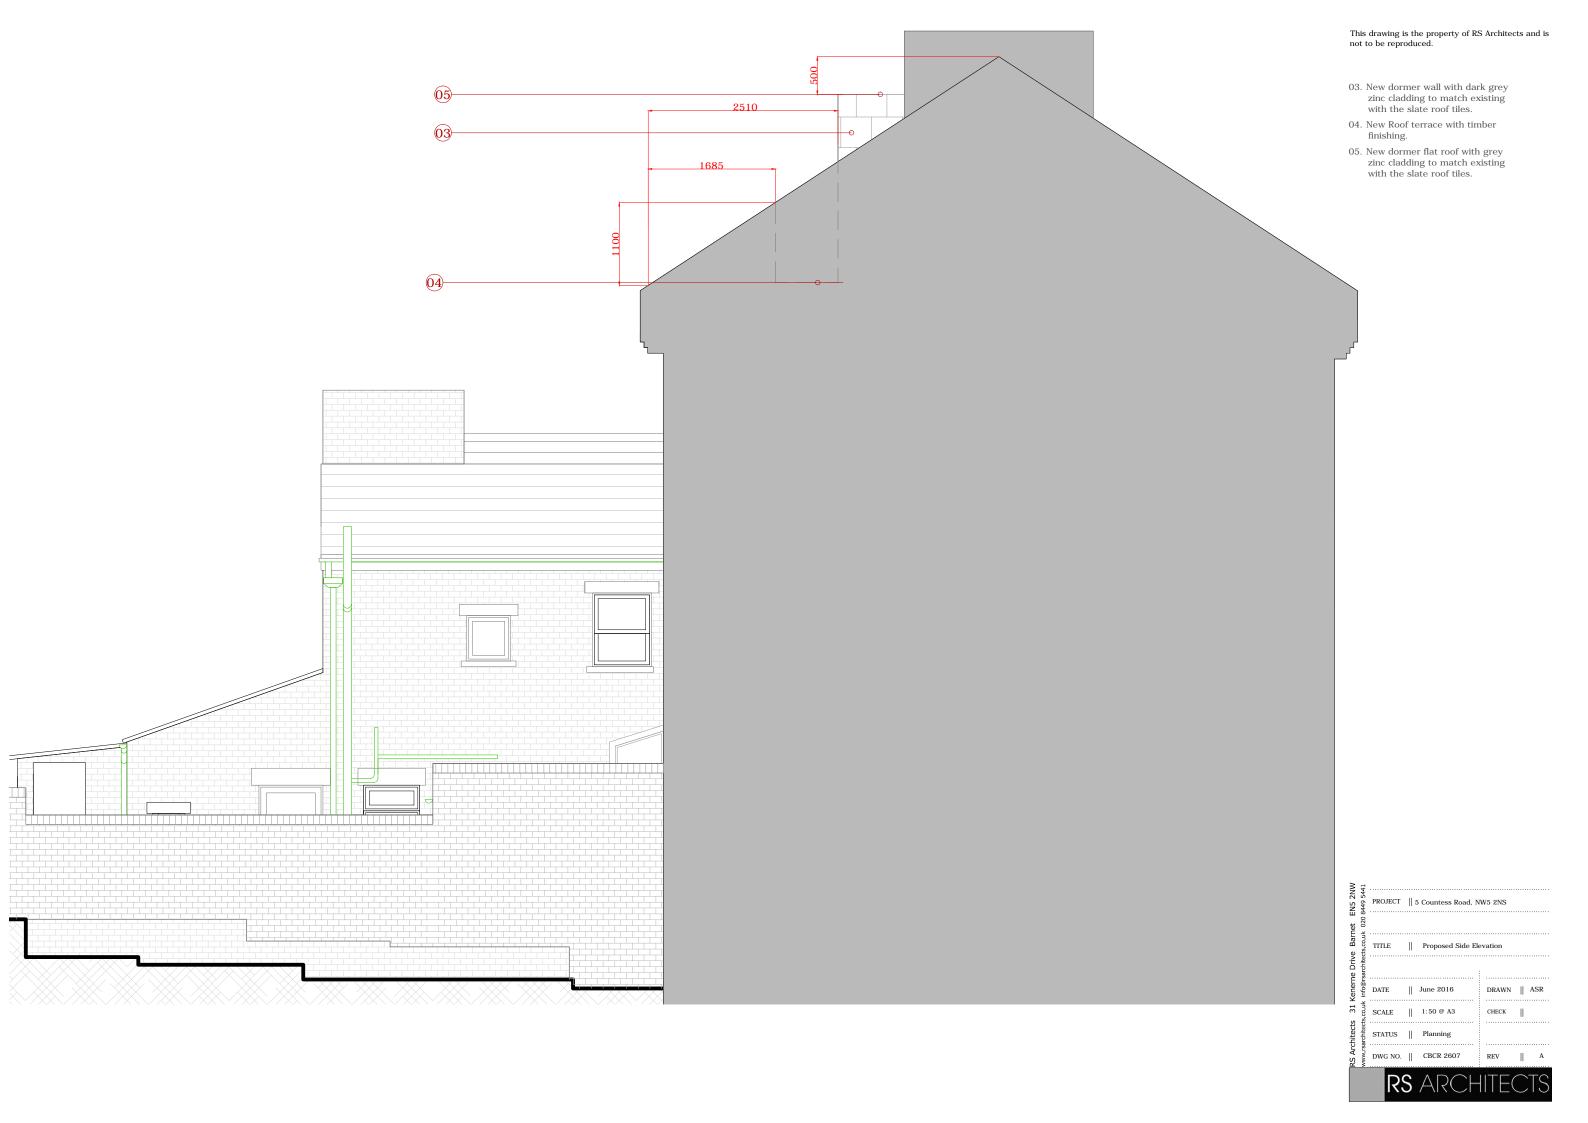

This drawing is the property of RS Architects and is not to be reproduced.

- 04. New Roof terrace with timber finishing.
- 05. New dormer flat roof with grey zinc cladding to match existing with the slate roof tiles.
- 06 . New Conservation Roof Window Material : Dark Grey Metal D/G Structural opening : 565 x 725 mm
- 07 . New Conservation Roof Window Material : Dark Grey Metal D/G Structural opening : 717 x 1028 mm

This drawing is the property of RS Architects and is not to be reproduced.

- 02. New Dark Grey Aluminum Folding Door 2200 x 2250mm.
- 03. New dormer wall with dark grey zinc cladding to match existing with the slate roof tiles.
- 05. New dormer flat roof with grey zinc cladding to match existing with the slate roof tiles.