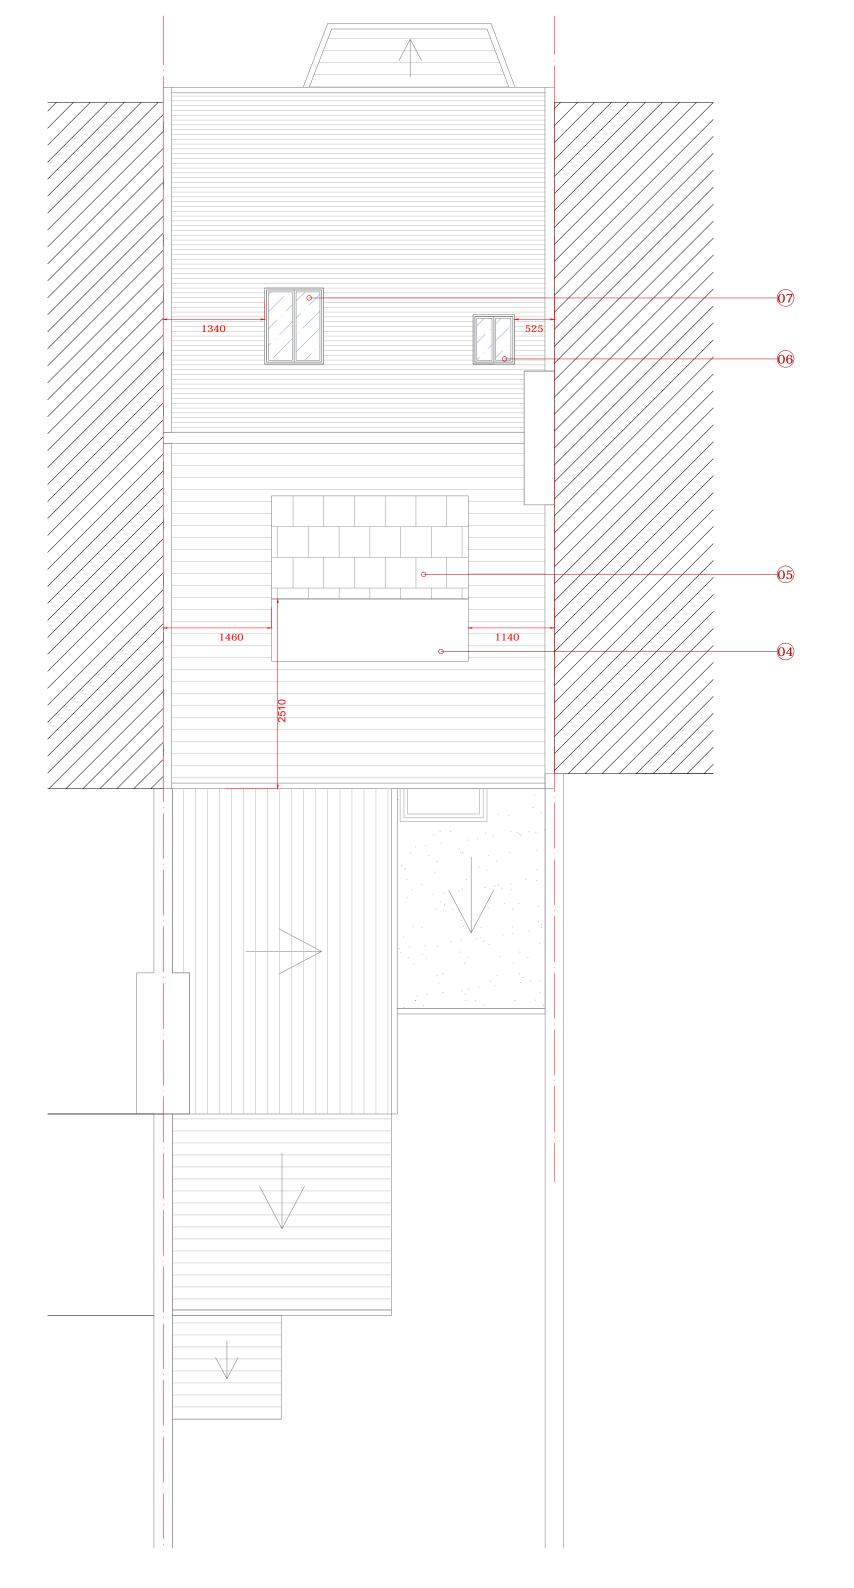

This drawing is the property of RS Architects and is not to be reproduced.

- 04. New Roof terrace with timber finishing.
- 05. New dormer flat roof with grey zinc cladding to match existing with the slate roof tiles.
- 06 . New Conservation Roof Window Material : Dark Grey Metal D/G Structural opening : 565 x 725 mm
- 07 . New Conservation Roof Window Material : Dark Grey Metal D/G Structural opening : 717 x 1028 mm