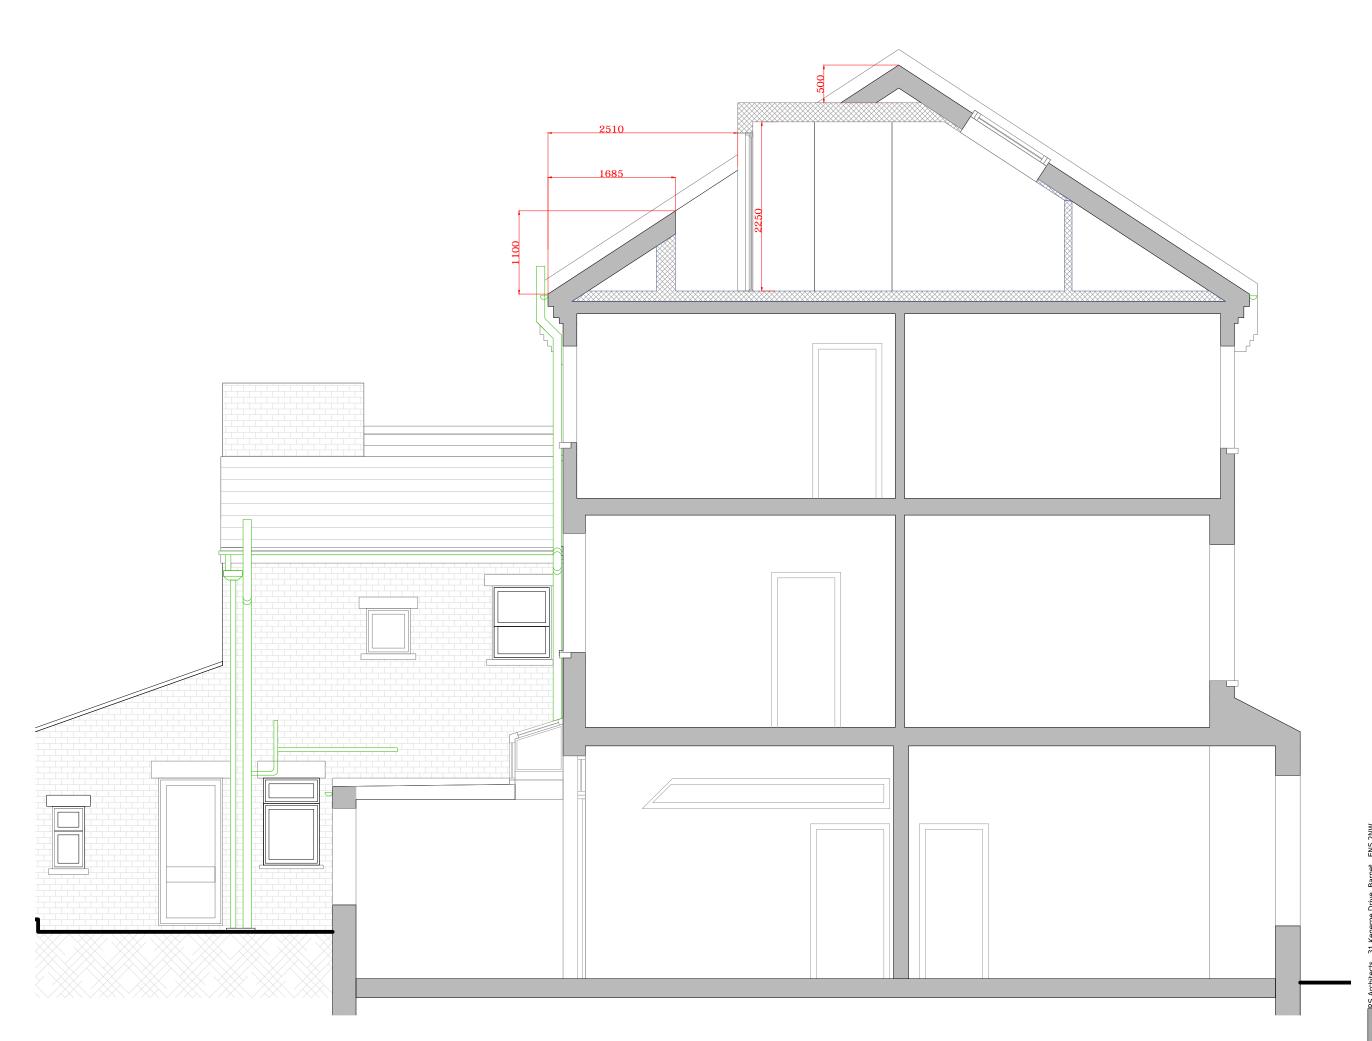

This drawing is the property of RS Architects and is not to be reproduced.

- 04. New Roof terrace with timber finishing.
- 05. New dormer flat roof with grey zinc cladding to match existing with the slate roof tiles.
- 06 . New Conservation Roof Window Material : Dark Grey Metal D/G Structural opening : 565 x 725 mm
- 07 . New Conservation Roof Window Material : Dark Grey Metal D/G Structural opening : 717 x 1028 mm

This drawing is the property of RS Architects and is not to be reproduced.

- 02. New Dark Grey Aluminum Folding Door 2200 x 2250mm.
- 03. New dormer wall with dark grey zinc cladding to match existing with the slate roof tiles.
- 05. New dormer flat roof with grey zinc cladding to match existing with the slate roof tiles.

| 020 8449 5441                                                              | PROJECT    5 Countess Road, NW5 2NS |           |       |     |
|----------------------------------------------------------------------------|-------------------------------------|-----------|-------|-----|
| KS Architects 31 Kenerne Drive Barnet Eivs www.rsarchitects.co.uk 020 8449 | TITLE    Proposed Section aa        |           |       |     |
| Kenerne<br>info@rsar                                                       | DATE                                | June 2016 | DRAWN | ASR |
| 5.00.uk                                                                    | SCALE                               | 1:50 @ A3 | CHECK |     |
| Architects<br>v.rsarchitects                                               | STATUS                              | Planning  |       |     |
| KS Ard                                                                     | DWG NO.                             | CBCR 3603 | REV   | A   |
| RS ARCHITECTS                                                              |                                     |           |       |     |