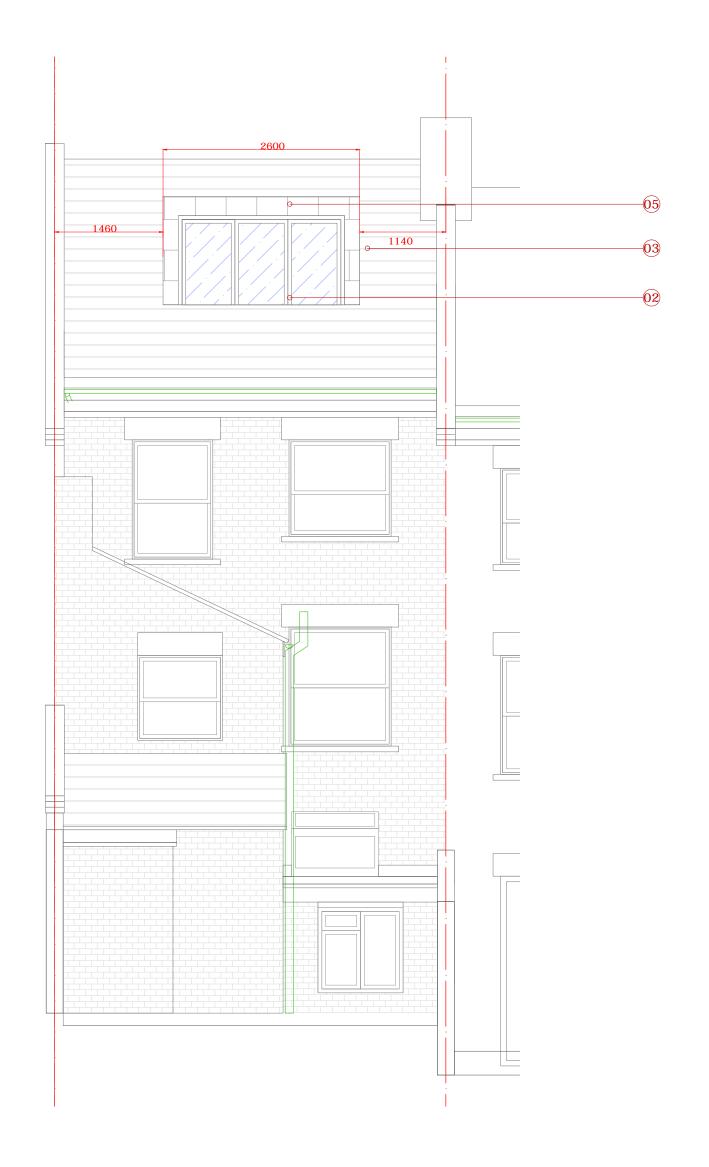

This drawing is the property of RS Architects and is not to be reproduced.

- 02. New Dark Grey Aluminum Folding Door 2200 x 2250mm.
- 03. New dormer wall with dark grey zinc cladding to match existing with the slate roof tiles.
- 05. New dormer flat roof with grey zinc cladding to match existing with the slate roof tiles.