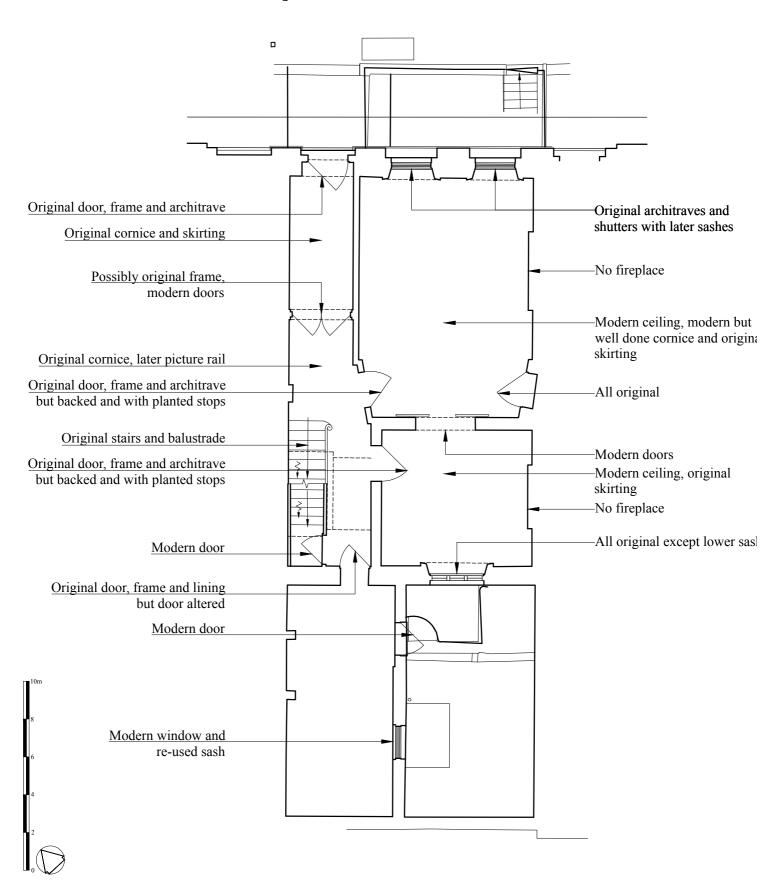

## RUSSELL TAYLOR ARCHITECTS

mail@rtarchitects.co.uk LONDON CORNWALL

© Russell Taylor Architects own the copyright to this drawing and design

|                                    |          | No.     | Rev.        |
|------------------------------------|----------|---------|-------------|
| 26 Fitzroy S                       | quare    | 6228/40 | 1           |
| Historical Analysis - Ground Floor |          |         |             |
| Scale<br>1:100<br>@ A4 Size        | Feb 2016 |         | Drawn<br>FA |