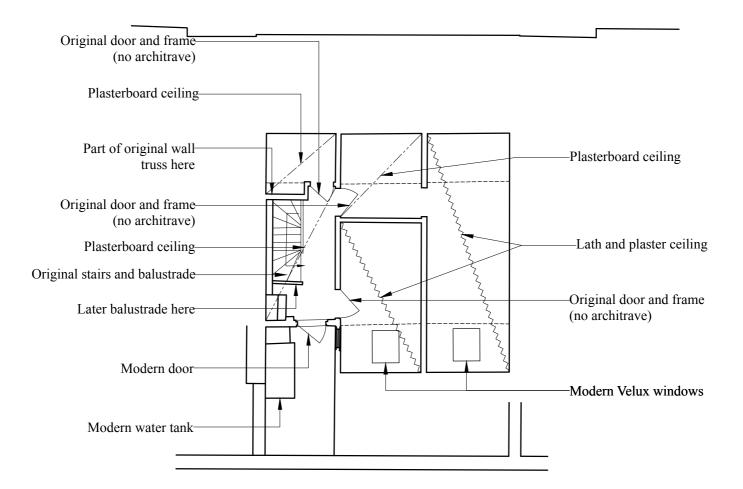

C Russell Taylor Architects own the copyright to this drawing and design

TEL: 01503 273 092

| Rev A C                     | eiling Detail adde | ed        | 23-06-16 |
|-----------------------------|--------------------|-----------|----------|
|                             |                    | No.       | Rev.     |
| 26 Fitzroy So               | quare              | 6228/405  | A        |
| Historical Analys           |                    |           |          |
| Scale<br>1:100<br>@ A4 Size | Feb 2016           | Dra<br>FA | A<br>A   |