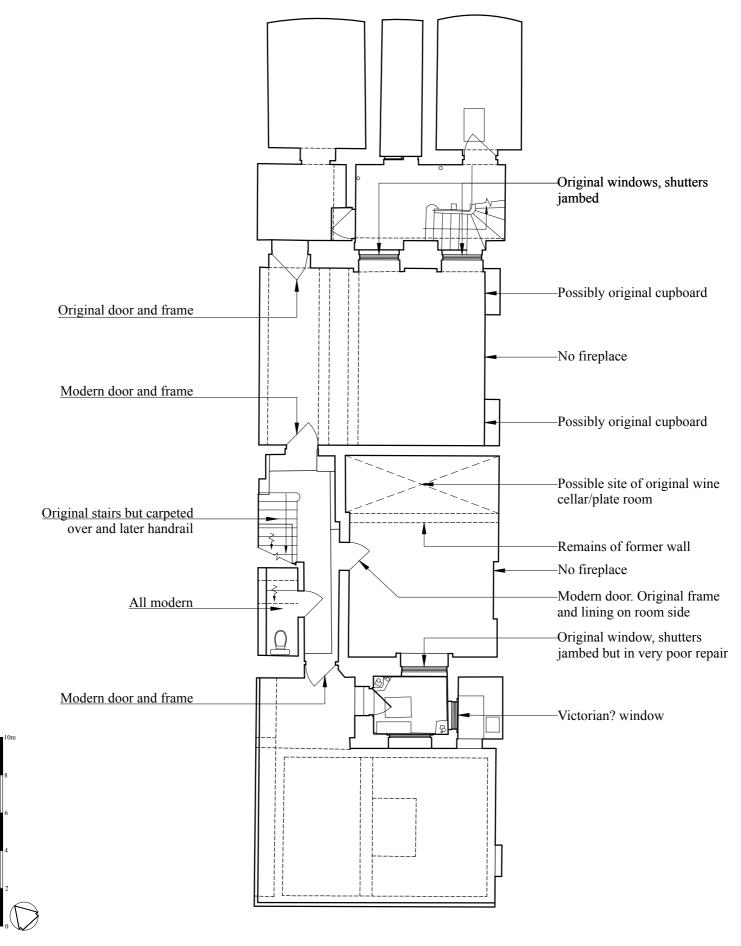

## RUSSELL TAYLOR ARCHITECTS

mail@rtarchitects.co.uk LONDON CORNWALL

© Russell Taylor Architects own the copyright to this drawing and design

|                                          |         | No.      | Rev. |
|------------------------------------------|---------|----------|------|
| 26 Fitzroy S                             | quare   | 6228/400 |      |
| Historical Analysis - Lower Ground Floor |         |          |      |
| Scale                                    | Dat     | te Drawn |      |
| 1:100                                    | Feb 201 | 6 FA     |      |
| @ A4 Size                                |         |          |      |