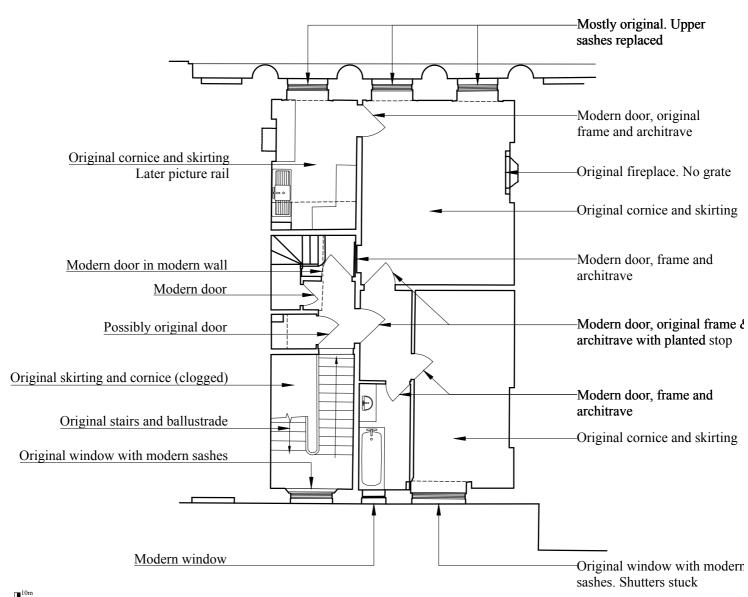

|                             |                 | No.         | Rev. |
|-----------------------------|-----------------|-------------|------|
| 26 Fitzroy S                |                 | 6228/402    |      |
| Historical Analy            | sis-First Floor |             |      |
| Scale<br>1:100<br>@ A4 Size | Feb 2016        | Drawn<br>FA |      |