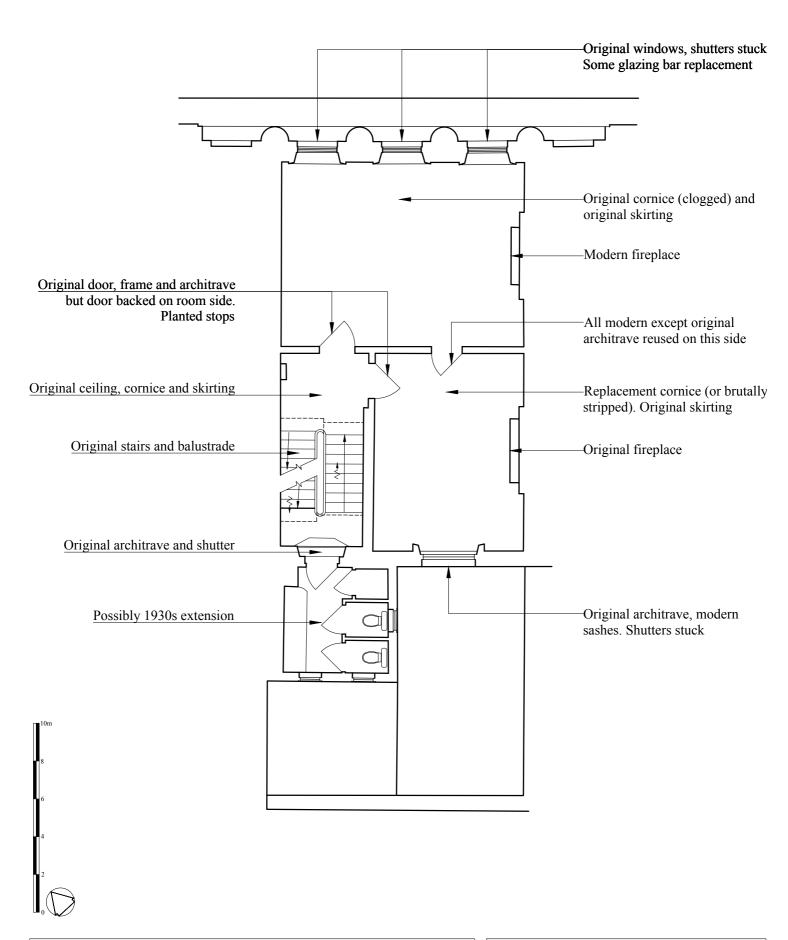

## RUSSELL TAYLOR ARCHITECTS

mail@rtarchitects.co.uk LONDON CORNWALL

© Russell Taylor Architects own the copyright to this drawing and design

|                                    |          | No.     | Rev.        |
|------------------------------------|----------|---------|-------------|
| 26 Fitzroy S                       | quare    | 6228/40 | 1           |
| Historical Analysis - Ground Floor |          |         |             |
| Scale<br>1:100<br>@ A4 Size        | Feb 2016 |         | Drawn<br>FA |