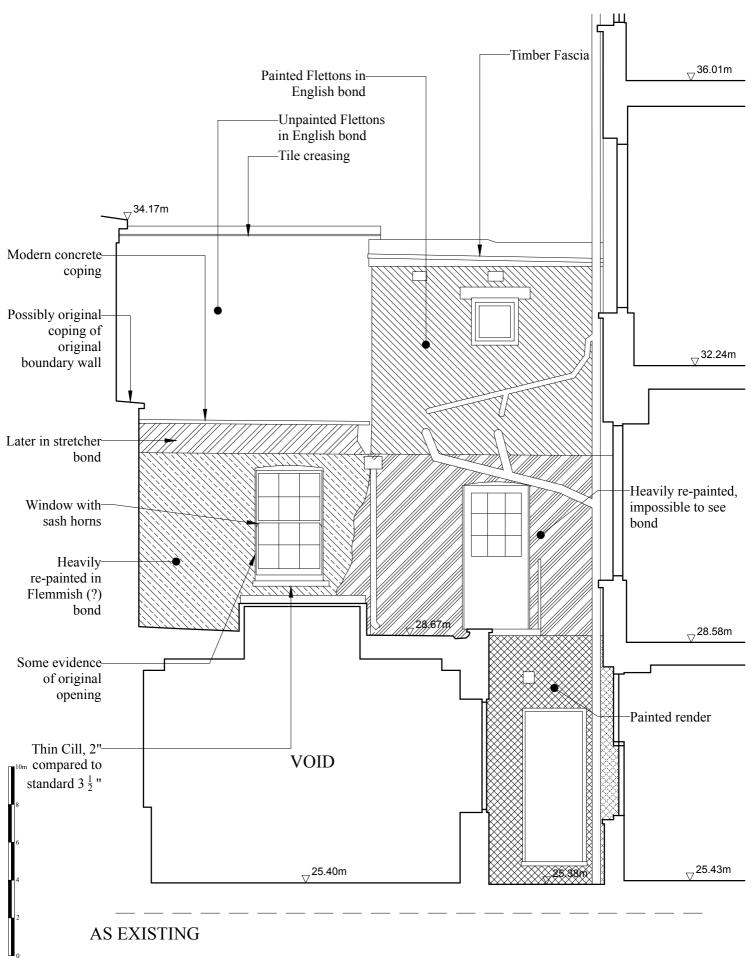

## RUSSELL TAYLOR ARCHITECTS

mail@rtarchitects.co.uk LONDON CORNWALL

© Russell Taylor Architects own the copyright to this drawing and design

|                             |                | No.                  | Rev. |
|-----------------------------|----------------|----------------------|------|
| 26 Fitzroy So               | quare          | 6228/406             |      |
| Historical Analys           | sis-Rear Exter | nsion Side Elevation |      |
| Scale<br>1:150<br>@ A4 Size | June 201       |                      |      |