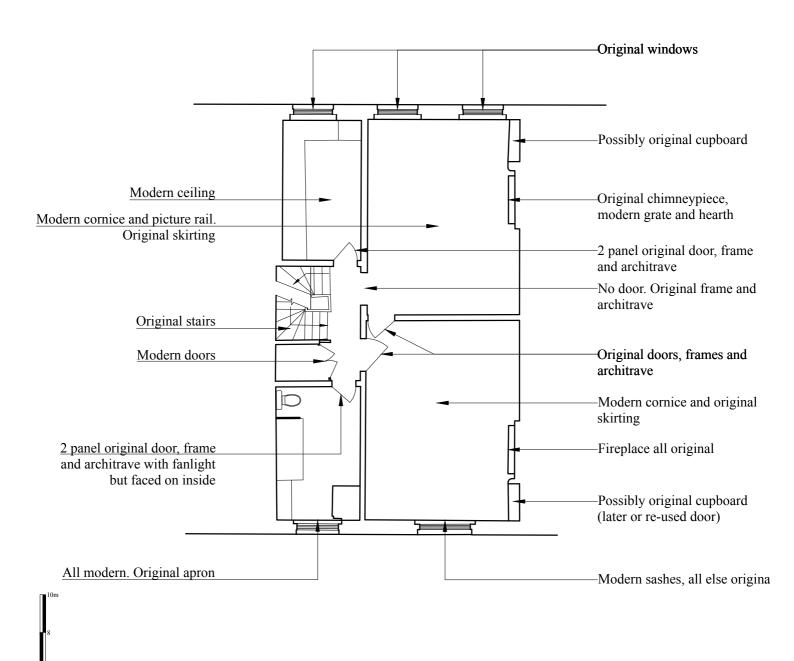

CORNWALL

C Russell Taylor Architects own the copyright to this drawing and design

| 26 Fitzroy Sq               | uare 6         | 228/403     |  |
|-----------------------------|----------------|-------------|--|
| Historical Analysi          | s-Second Floor |             |  |
| Scale<br>1:100<br>@ A4 Size | Feb 2016       | Drawn<br>FA |  |