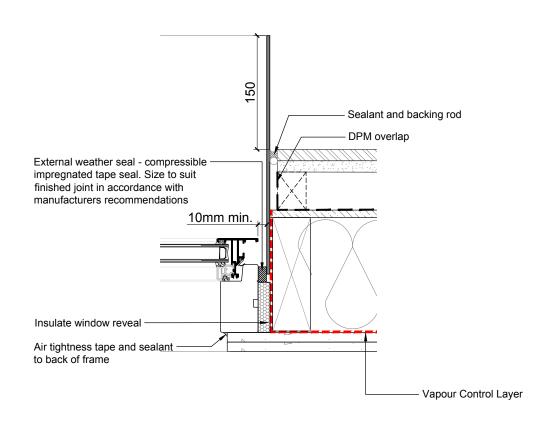

FastClad Brick Slip cladding system Vapour Control Layer fixed to treated 50 x 50mm vertical battens at max 400mm CS 150mm timber frame fully filled with mineral wool. Insulation to be tightly fitted between studs Breather Membrane leaving no gaps. Target U-value: 0.28W/m²K 150 Sealant and backing rod Compressible filler 4mm PPC aluminium box section, welded together off site and screw fixed to timber frame Insulate window reveal prior to installation of windows. Expansion/contraction of metal Air tightness tape and sealant to be discussed with specialist to back of frame metal fabricator Double glazed PPC aluminium window system by Velfac. Colour ref: tbc Target U-value: 1.8W/m²K for the whole unit 01. Head Detail