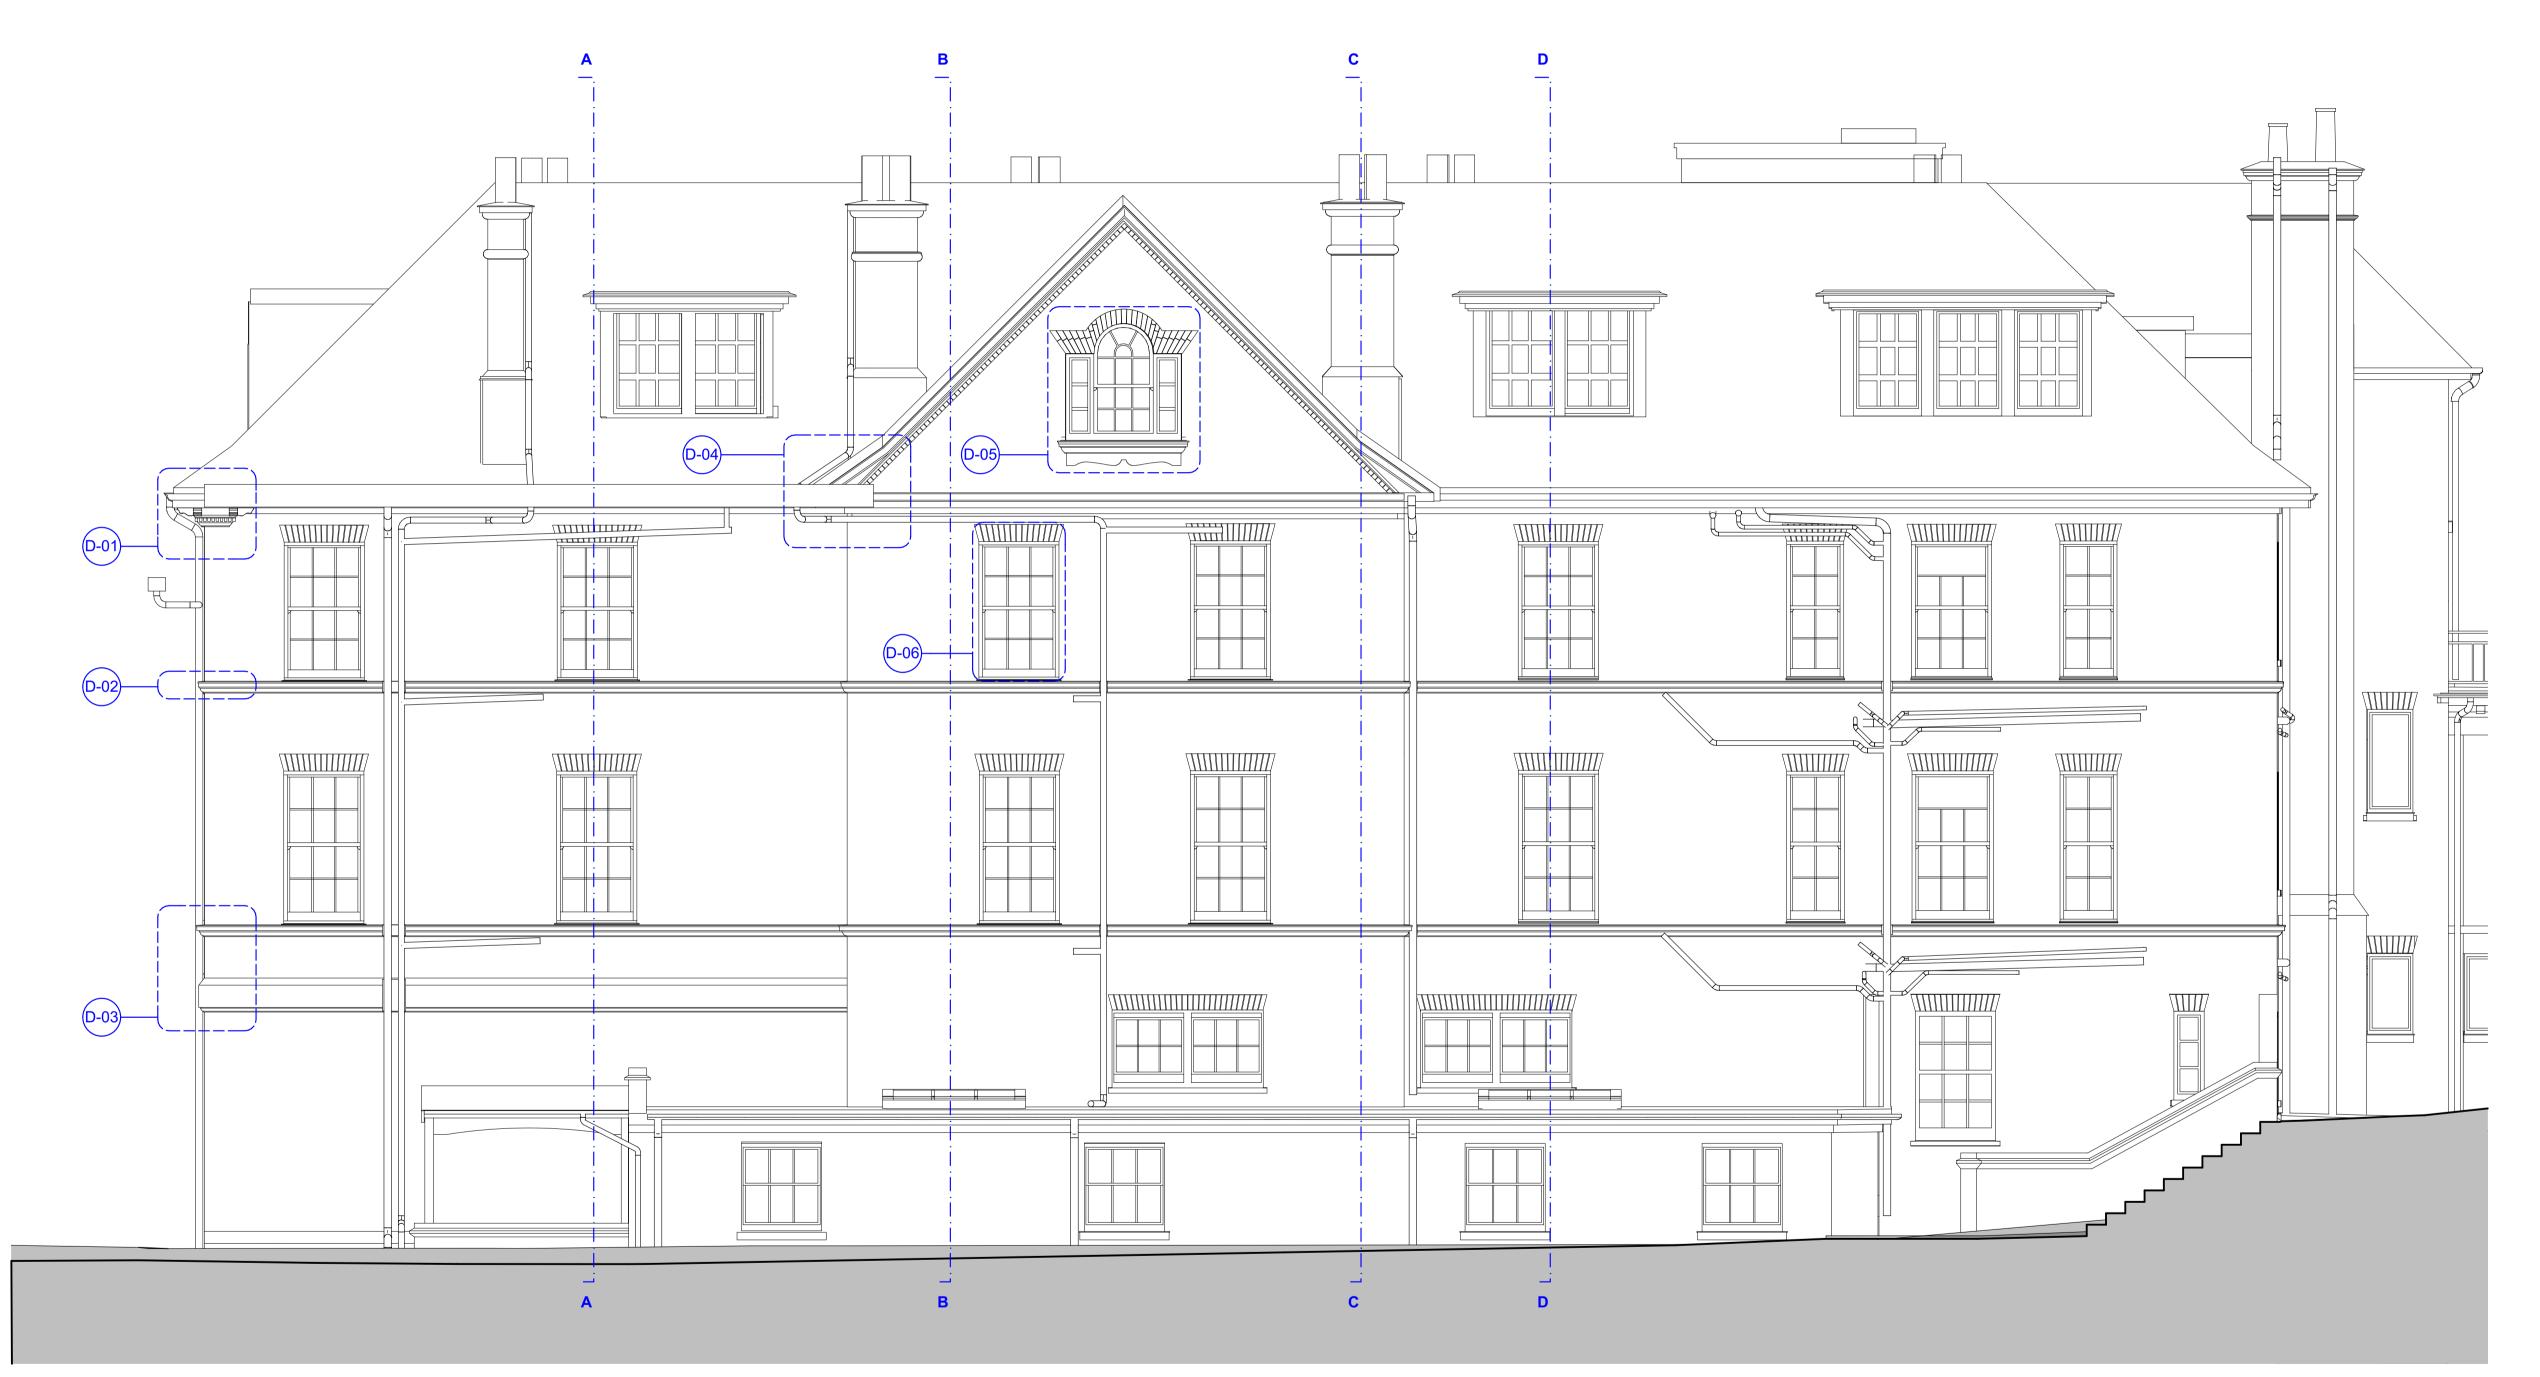

This Drawing Should Be Read In Conjunction With Drawing Number: 9000-DRG-02LY-DE001

CLIENT MOUNT ANVIL LTD

PROJECT
KIDDERPORE AVENUE

DRAWING
Lady Chapman
Elevation Existing Rear North

|            | RG-02LY-EL005 | REV<br>A     |
|------------|---------------|--------------|
| 15 230     |               | GC           |
| DRAWING No | ).            | DRAWN BY     |
|            |               | January 2016 |
| SCALE      | 1:50 @ A1     | DATE         |