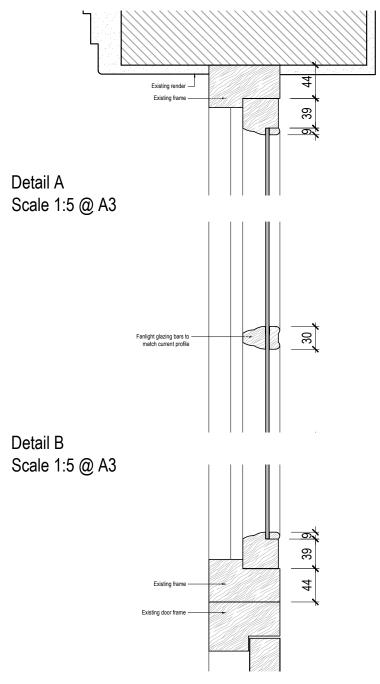

Proposed Fanlight Above Main Entrance Door Scale 1:10 @ A3

Detail C Scale 1:5 @ A3

Timber to be painted white to match existing with an 8mm Single glazed unit installed.

| PLANNING                                                    | Rev. | Description | Date | Signed | Checked |                       | Drawn by Checked by                           |             |                           |                      |
|-------------------------------------------------------------|------|-------------|------|--------|---------|-----------------------|-----------------------------------------------|-------------|---------------------------|----------------------|
|                                                             | ]    |             |      |        |         | Various 21.06.2016 A  | AL DS                                         |             | 561 Finchley<br>London NW | 3 7 B J              |
| General Notes:                                              | 1    |             |      |        |         | Proposed Fanlight Abo | Proposed Fanlight Above Entrance Door Details |             |                           | 433 3939<br>794 4279 |
| THIS DRAWING HAS BEEN PREPARED BY DS DESIGN                 |      |             |      |        |         | Details               |                                               |             |                           | onsUK.com            |
| SOLUTIONS AND THE DATA CONTAINED HEREIN MAY BE              |      |             |      |        |         | Project               |                                               | <u> </u>    |                           |                      |
| USED OR REPRODUCED ONLY WITH DS DESIGN SOLUTIONS' APPROVAL. |      |             |      |        |         | 8 Prince Albert Road  |                                               | Project no. | Drawing no.               | Revision             |
| SOLUTIONS APPROVAL.                                         | Ш    |             |      |        |         | London NW1 7SR        |                                               | 14/0313     | 406                       | P00                  |