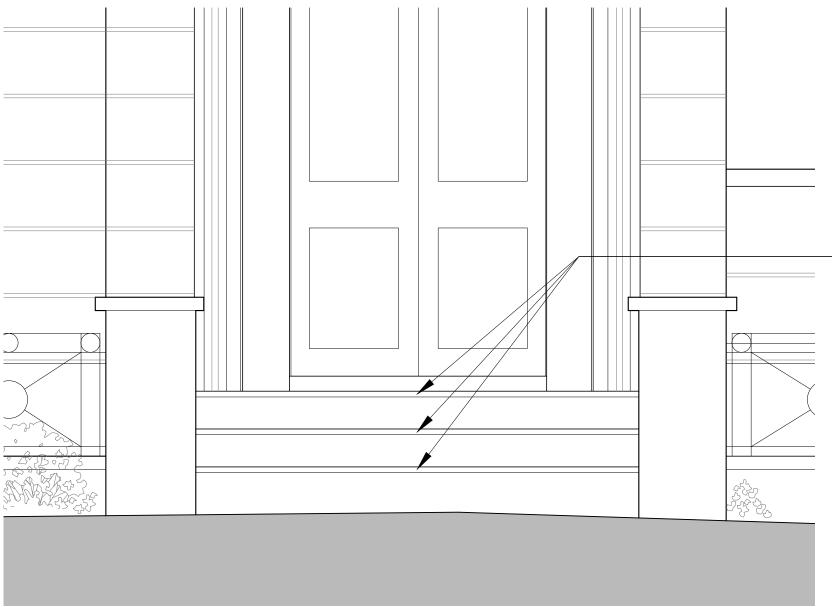

LIMESTONE - MOLEANOS WHITE 8 PRINCE ALBERT ROAD

Proposed Material To Entrance Steps

Proposed Front Entrance Scale 1:20 @ A3

| PLANNING                                                                                   | Rev      | v. E | Description | Date | Signed | Checked | Scale Date Drawn by Checked by                   |                  |                           |           |
|--------------------------------------------------------------------------------------------|----------|------|-------------|------|--------|---------|--------------------------------------------------|------------------|---------------------------|-----------|
|                                                                                            | <b>_</b> |      |             |      |        |         | 1:20 @ A3   21.06.2016   AL   DS   Drawing Title | DQ.              | 561 Finchles<br>London NW |           |
| General Notes:                                                                             |          |      |             |      |        |         | Proposed Front Entracne Steps                    |                  |                           | 794 4279  |
| THIS DRAWING HAS BEEN PREPARED BY DS DESIGN SOLUTIONS AND THE DATA CONTAINED HEREIN MAY BE |          |      |             |      |        |         |                                                  | design solutions | www.DesignSolutio         | onsUK.com |
| USED OR REPRODUCED ONLY WITH DS DESIGN                                                     |          |      |             |      |        |         | Project 8 Prince Albert Road                     | Proiect no.      | Drawing no.               | Revision  |
| SOLUTIONS' APPROVAL.                                                                       |          |      |             |      |        |         | London NW1 7SR                                   | 14/0313          | 407                       | P00       |