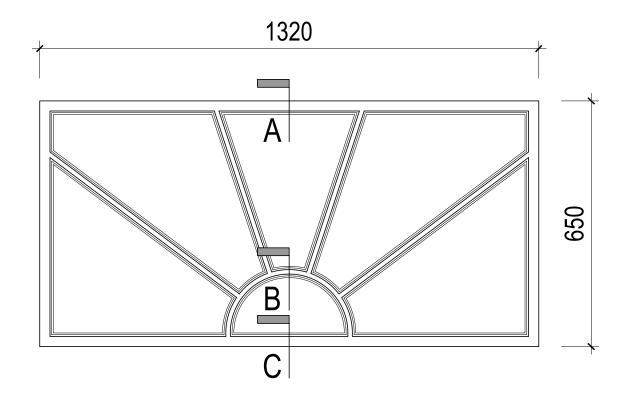

Proposed Fanlight Above Main Entrance Door Scale 1:10 @ A3

Detail C Scale 1:5 @ A3

Timber to be painted white to match existing with an 8mm Single glazed unit installed.

| PLANNING                                                    | Rev. | Description | Date | Signed | Checked |                       | Drawn by Checked by                           |             |                           |                      |
|-------------------------------------------------------------|------|-------------|------|--------|---------|-----------------------|-----------------------------------------------|-------------|---------------------------|----------------------|
|                                                             | ]    |             |      |        |         | Various 21.06.2016 A  | AL DS                                         |             | 561 Finchley<br>London NW | 3 7 B J              |
| General Notes:                                              | 1    |             |      |        |         | Proposed Fanlight Abo | Proposed Fanlight Above Entrance Door Details |             |                           | 433 3939<br>794 4279 |
| THIS DRAWING HAS BEEN PREPARED BY DS DESIGN                 |      |             |      |        |         | Details               |                                               |             |                           | onsUK.com            |
| SOLUTIONS AND THE DATA CONTAINED HEREIN MAY BE              |      |             |      |        |         | Project               |                                               | <u> </u>    |                           |                      |
| USED OR REPRODUCED ONLY WITH DS DESIGN SOLUTIONS' APPROVAL. |      |             |      |        |         | 8 Prince Albert Road  |                                               | Project no. | Drawing no.               | Revision             |
| SOLUTIONS APPROVAL.                                         | Ш    |             |      |        |         | London NW1 7SR        |                                               | 14/0313     | 406                       | P00                  |