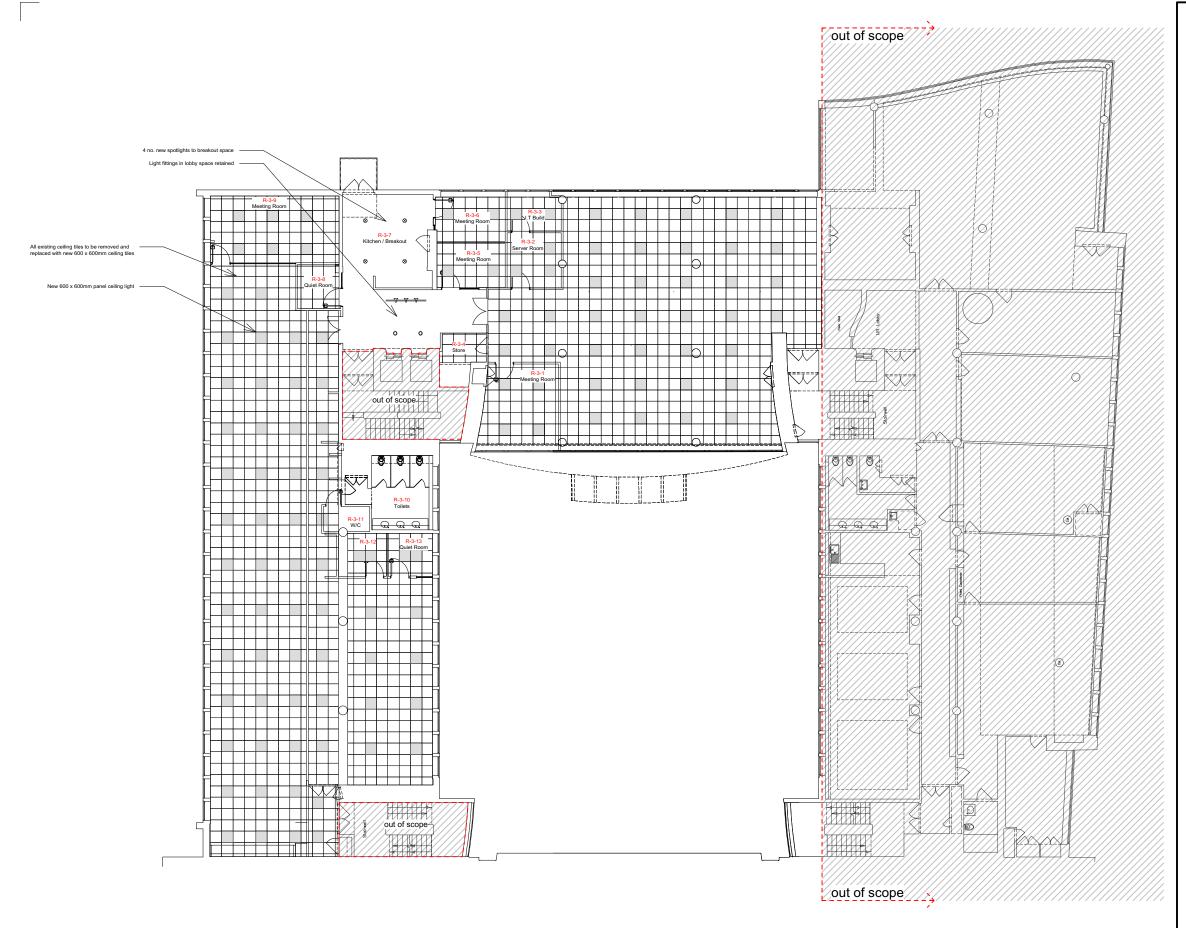

| New Armstrong 'Ultima+' 15 x 600 x 600mm<br>ceiling tile or equal and approved |  |
|--------------------------------------------------------------------------------|--|
| New 600 x 600mm downlight 'Glos LED'<br>Or equal and approved                  |  |
| PIR operated lighting control<br>system to be installed to all areas           |  |

## Drawing Title

Level 3 Proposed Ceiling Plan

Reals Drawn

| Scale      | Drawn | Date     |
|------------|-------|----------|
| 1:200 (A3) | TC    | 04.07.16 |
|            |       |          |

Bristol I Farleigh Court I Flax Bourton I BS48 1UR T 01275 465 200