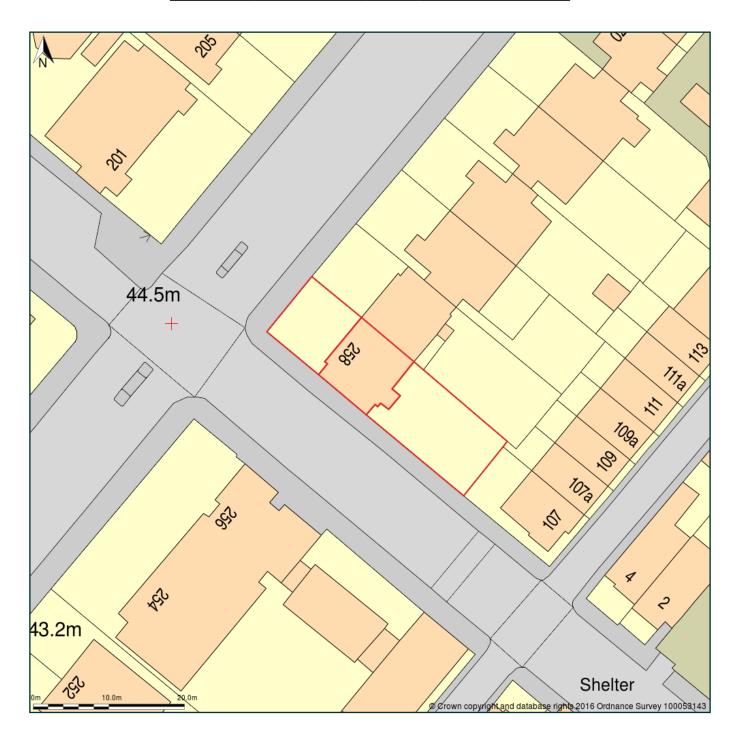

## Flat A, 258, Camden Road, London, Camden, NW1 9AB

Block Plan shows area bounded by: 529706.0, 184821.0 529796.0, 184911.0 (at a scale of 1:500) The representation of a road, track or path is no evidence of a right of way. The representation of features as lines is no evidence of a property boundary.