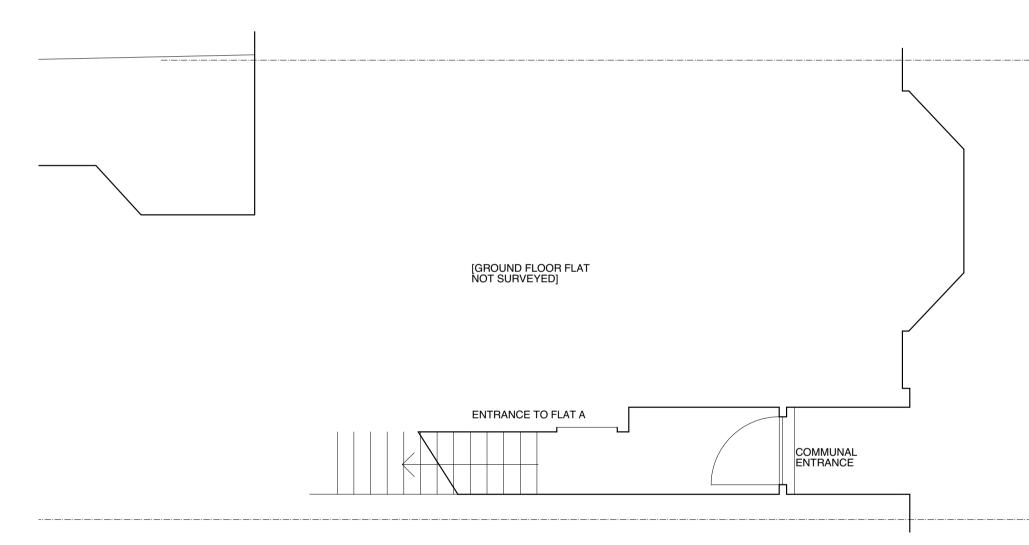

1:25@A1/1:50@A3

Ground floor plan 1:50@A1 / 1:100@A3

> The Unit 221, Hornsey Town Hall The Broadway, London N8 9BQ Architects 020 7923 1559 mail@thearchitects.co.uk

10 M

- 160701 - for planning

All copyrights retained, all information remains the property of The Architects: London Ltd and may not be reproduced through any medium without written consent. No responsibility is accepted through unauthorised use. All information is subject to statutory consents, easements and survey. Except for planning purposes, do not scale from drawings but use figured dimensions only and verify on site. Please report any discrepancies. Use latest revision.