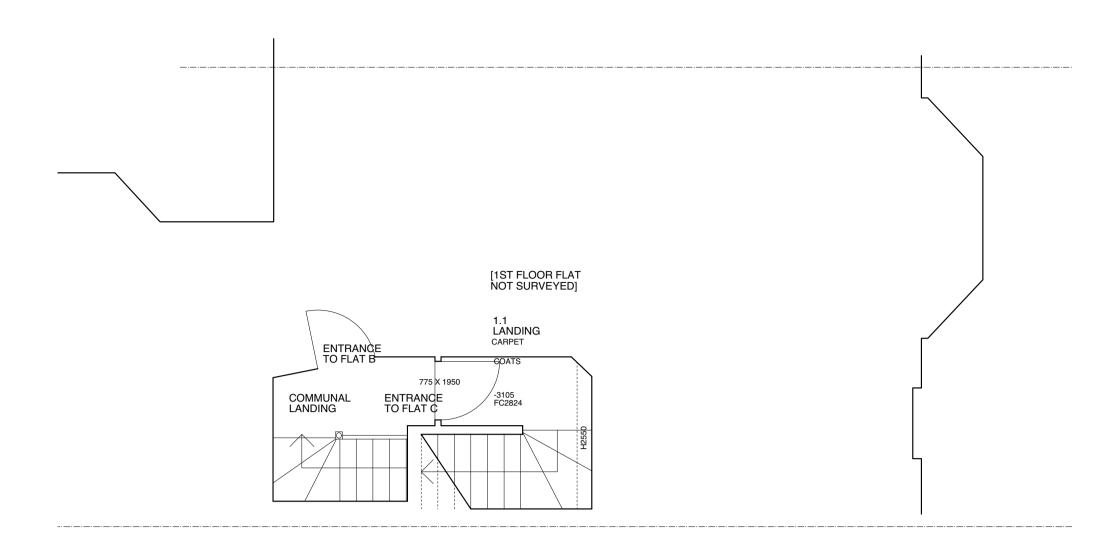

1:25@A1/1:50@A3

Ground floor plan 1:50@A1 / 1:100@A3

> The Unit 221, Hornsey Town Hall The Broadway, London N8 9BQ Architects 020 7923 1559 mail@thearchitects.co.uk

10 M

- 160701 - for planning

All copyrights retained, all information remains the property of The Architects: London Ltd and may not be reproduced through any medium without written consent. No responsibility is accepted through unauthorised use. All information is subject to statutory consents, easements and survey. Except for planning purposes, do not scale from drawings but use figured dimensions only and verify on site. Please report any discrepancies. Use latest revision.