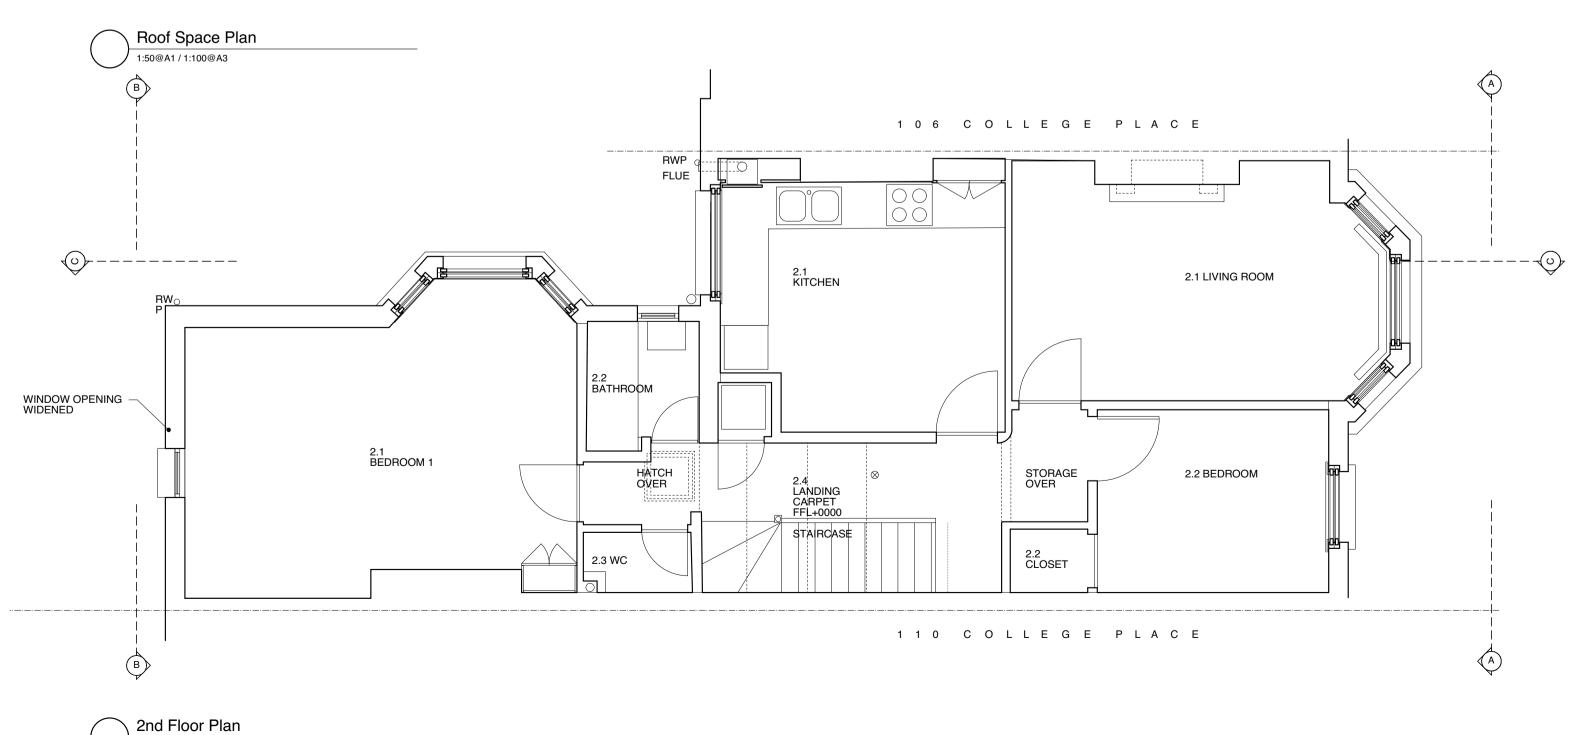

1:25@A1/1:50@A3

Ground floor plan 1:50@A1 / 1:100@A3

> The Unit 221, Hornsey Town Hall The Broadway, London N8 9BQ Architects 020 7923 1559 mail@thearchitects.co.uk

10 M

- 160701 - for planning

All copyrights retained, all information remains the property of The Architects: London Ltd and may not be reproduced through any medium without written consent. No responsibility is accepted through unauthorised use. All information is subject to statutory consents, easements and survey. Except for planning purposes, do not scale from drawings but use figured dimensions only and verify on site. Please report any discrepancies. Use latest revision.