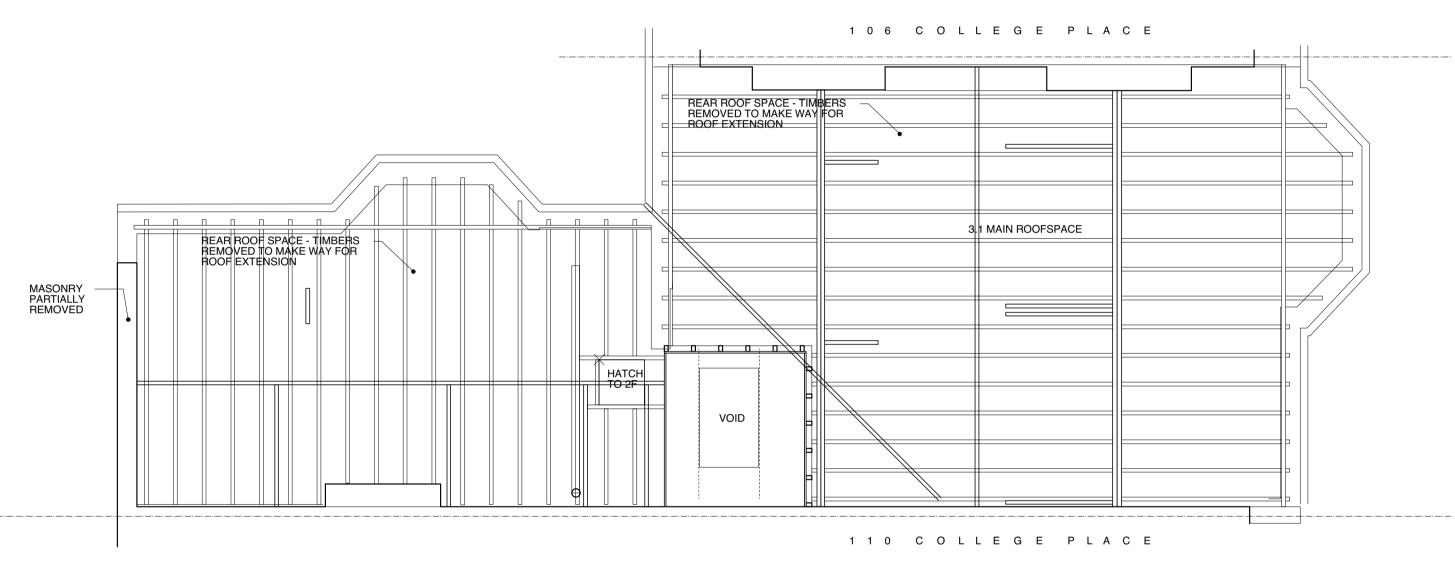

108C College Place, NW1 0DJ Existing plans 1:50@A1 / 1:100@A3

drawing no.

COL 10 -/

Section C-C 1:50@A1 / 1:100@A3

Front elevation (A-A)

1:50@A1 / 1:100@A3

Rear elevation (B-B)

1:50@A1 / 1:100@A3

project 108C College Place, NW1 0DJ

title Existing section/elevations

scale 1:50@A1 / 1:100@A3

COL 11 -/

drawing no.

0 5 10 M