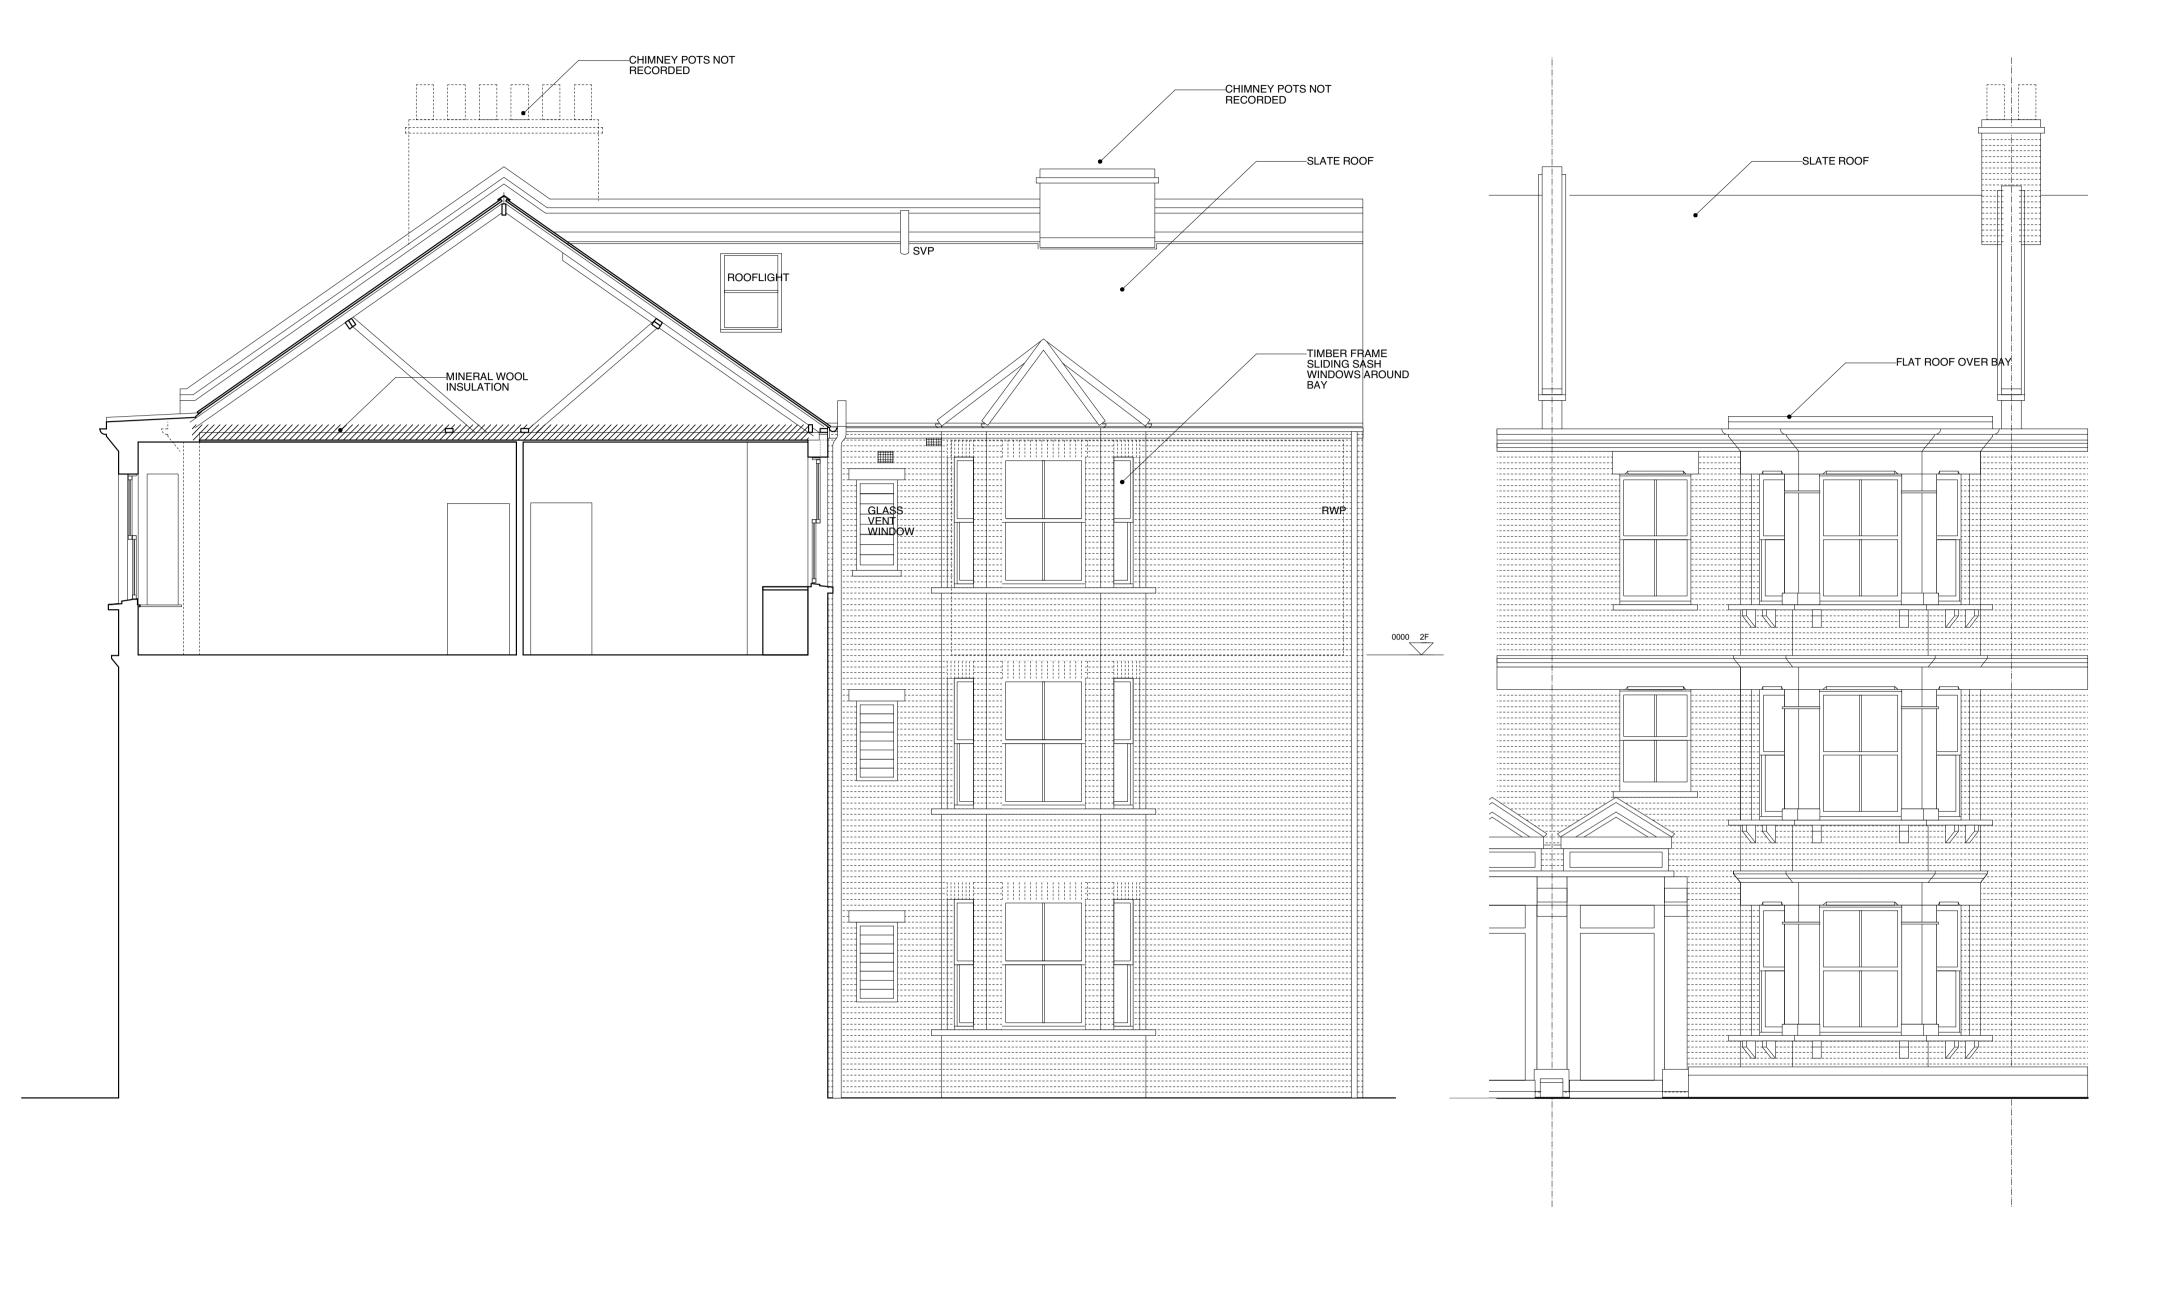

108C College Place, NW1 0DJ Existing plans 1:50@A1 / 1:100@A3

drawing no.

COL 10 -/

Section C-C 1:50@A1 / 1:100@A3

Front elevation (A-A)

1:50@A1 / 1:100@A3

Rear elevation (B-B)

1:50@A1 / 1:100@A3

The
Unit 221, Hornsey Town Hall
The Broadway, London N8 9BQ
020 7923 1559
mail@thearchitects.co.uk

revisions

- 160701 - for planning

All copyrights retained, all information remains the property of The Architects: London Ltd and may not be reproduced through any medium without written consent. No responsibility is accepted through unauthorised use. All information is subject to statutory consents, easements and survey. Except for planning purposes, do not scale from drawings but use figured dimensions only and verify on site. Please report any discrepancies. Use latest revision.