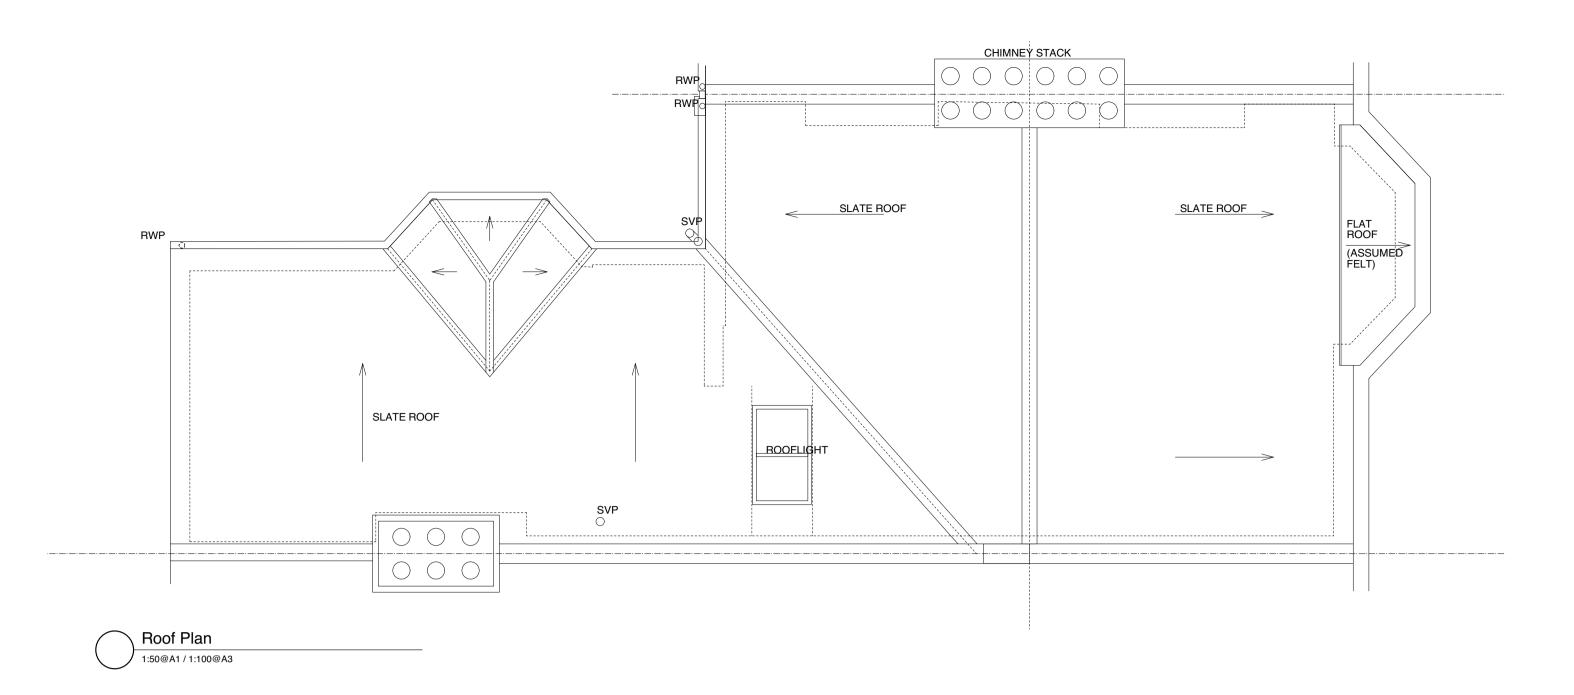

1:25@A1/1:50@A3

Ground floor plan 1:50@A1 / 1:100@A3

> The Unit 221, Hornsey Town Hall The Broadway, London N8 9BQ Architects 020 7923 1559 mail@thearchitects.co.uk

10 M

- 160701 - for planning

All copyrights retained, all information remains the property of The Architects: London Ltd and may not be reproduced through any medium without written consent. No responsibility is accepted through unauthorised use. All information is subject to statutory consents, easements and survey. Except for planning purposes, do not scale from drawings but use figured dimensions only and verify on site. Please report any discrepancies. Use latest revision.